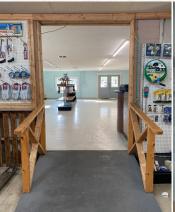

### **WELCOME TO BURNHAM'S GENERAL STORE**

BURNHAM'S GENERAL STORE IN PUCKETT, MS HAS BEEN IN OPERATION FOR 58 YEARS! The family owned and operated Rankin County establishment has worn many hats while serving the changing needs of the community. From a hardware, feed, and grocery store to a deli, the store has a great reputation as a gathering spot to socialize, enjoy coffee or a snack, and share the small town news.

"Historic" would be a great description of the 3,868± square foot building situated near the intersection of Hwy 13 and Hwy 18. This great location attracts many customers with an average daily traffic count of 5,000. Brandon is approximately 15 minutes away and Mendenhall is only a ten minute drive.