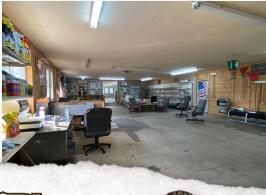

#### PROPERTY INFORMATION:

- 3,868± SF Multi-Use Building
- Great Store Front Building
- Average Daily Traffic of 5,000
- 0.60± Acres
- Parking Area

"Historic" would be a great description of the 3,868± square foot building situated near the intersection of Hwy 13 and Hwy 18. This great location attracts many customers with an average daily traffic count of 5,000. Brandon is approximately 15 minutes away and Mendenhall is only a ten minute drive.

The options are endless here, in the multi-use building. With the location and reputation, this property offers ample opportunity in a thriving community.

Call Jimmy Gentry or Michael Oswalt today for more information.