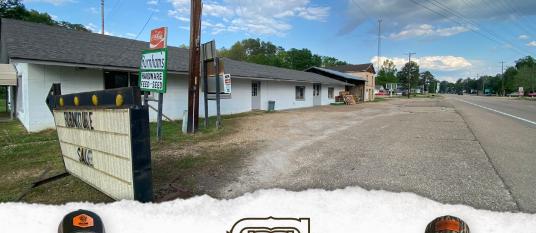

#### **LOCATION:**

- 6413 Hwy 18, Brandon, MS
- Near the Intersection of Hwy 13 & Hwy 18
- Great Location along Hwy 18
- 15± Minutes to Brandon
- 10± Minutes to Mendenhall

#### PROPERTY INFORMATION:

- 3,868± SF Multi-Use Building
- Great Store Front Building
- Average Daily Traffic of 5,000
- 0.60± Acres
- Parking Area

"Historic" would be a great description of the 3,868± square foot building situated near the intersection of Hwy 13 and Hwy 18. This great location attracts many customers with an average daily traffic count of 5,000. Brandon is approximately 15 minutes away and Mendenhall is only a ten minute drive.