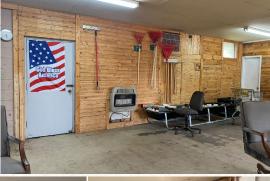

#### PROPERTY INFORMATION:

- 3,868± SF Multi-Use Building
- Great Store Front Building
- Average Daily Traffic of 5,000
- 0.60± Acres
- Parking Area

"Historic" would be a great description of the 3,868± square foot building situated near the intersection of Hwy 13 and Hwy 18. This great location attracts many customers with an average daily traffic count of 5,000. Brandon is approximately 15 minutes away and Mendenhall is only a ten minute drive.

The options are endless here, in the multi-use building. With the location and reputation, this property offers ample opportunity in a thriving community.

Call Jimmy Gentry or Michael Oswalt today for more information.