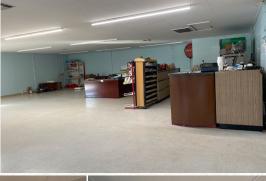

#### PROPERTY INFORMATION:

- 3,868± SF Multi-Use Building
- Great Store Front Building
- Average Daily Traffic of 5,000
- 0.60± Acres
- Parking Area

"Historic" would be a great description of the 3,868± square foot building situated near the intersection of Hwy 13 and Hwy 18. This great location attracts many customers with an average daily traffic count of 5,000. Brandon is approximately 15 minutes away and Mendenhall is only a ten minute drive.

The options are endless here, in the multi-use building. With the location and reputation, this property offers ample opportunity in a thriving community.

Call Jimmy Gentry or Michael Oswalt today for more information.