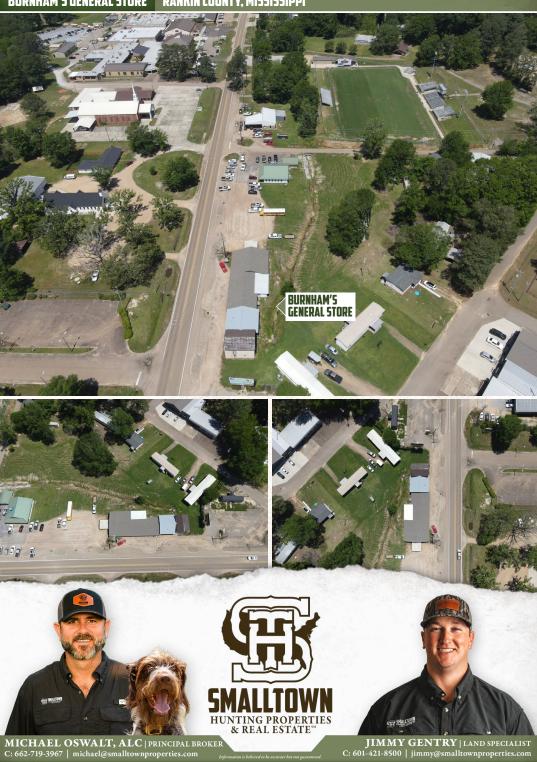

#### **LOCATION:**

- 6413 Hwy 18, Brandon, MS
- Near the Intersection of Hwy 13 & Hwy 18
- Great Location along Hwy 18
- 15± Minutes to Brandon
- 10± Minutes to Mendenhall

#### **COORDINATES:**

• 32.08286, -89.7774

#### PROPERTY INFORMATION:

- 3,868± SF Multi-Use Building
- Great Store Front Building
- Average Daily Traffic of 5,000
- 0.60± Acres
- Parking Area

"Historic" would be a great description of the 3,868± square foot building situated near the intersection of Hwy 13 and Hwy 18. This great location attracts many customers with an average daily traffic count of 5,000. Brandon is approximately 15 minutes away and Mendenhall is only a ten minute drive.