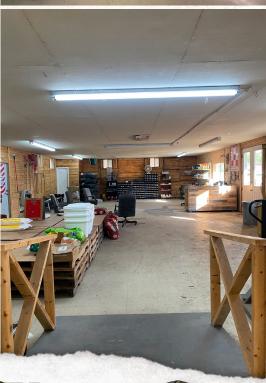

### **WELCOME TO BURNHAM'S GENERAL STORE**

BURNHAM'S GENERAL STORE IN PUCKETT, MS HAS BEEN IN OPERATION FOR 58 YEARS! The family owned and operated Rankin County establishment has worn many hats while serving the changing needs of the community. From a hardware, feed, and grocery store to a deli, the store has a great reputation as a gathering spot to socialize, enjoy coffee or a snack, and share the small town news.

"Historic" would be a great description of the 3,868± square foot building situated near the intersection of Hwy 13 and Hwy 18. This great location attracts many customers with an average daily traffic count of 5,000. Brandon is approximately 15 minutes away and Mendenhall is only a ten minute drive.