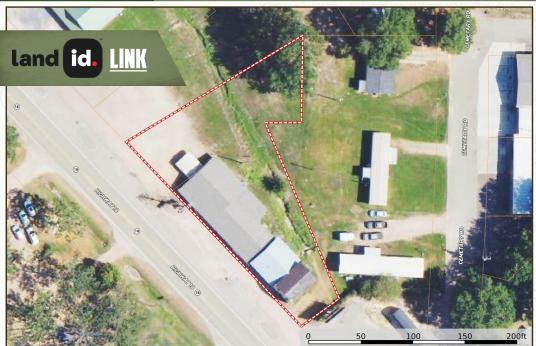

#### **LOCATION:**

- 6413 Hwy 18, Brandon, MS
- Near the Intersection of Hwy 13 & Hwy 18
- Great Location along Hwy 18
- 15± Minutes to Brandon
- 10± Minutes to Mendenhall

#### **COORDINATES:**

• 32.08286, -89.7774

#### PROPERTY INFORMATION:

- 3,868± SF Multi-Use Building
- Great Store Front Building
- Average Daily Traffic of 5,000
- 0.60± Acres
- Parking Area

"Historic" would be a great description of the 3,868± square foot building situated near the intersection of Hwy 13 and Hwy 18. This great location attracts many customers with an average daily traffic count of 5,000. Brandon is approximately 15 minutes away and Mendenhall is only a ten minute drive.