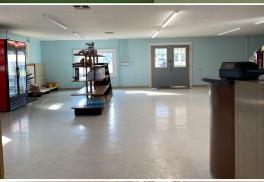

#### PROPERTY INFORMATION:

- 3,868± SF Multi-Use Building
- Great Store Front Building
- Average Daily Traffic of 5,000
- 0.60± Acres
- Parking Area

"Historic" would be a great description of the 3,868± square foot building situated near the intersection of Hwy 13 and Hwy 18. This great location attracts many customers with an average daily traffic count of 5,000. Brandon is approximately 15 minutes away and Mendenhall is only a ten minute drive.

The options are endless here, in the multi-use building. With the location and reputation, this property offers ample opportunity in a thriving community.

Call Jimmy Gentry or Michael Oswalt today for more information.