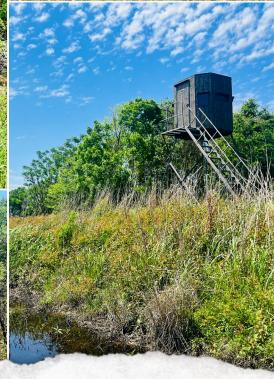

#### **PROPERTY INFORMATION:**

- 64.3± Total Acres
- No Government Enrolled Programs
- Outstanding Wildlife Habit
- 20± Acre Tupelo Gum Brake
- Potential Dove Field
- One Shooting House
- Multiple Water Control Structures
- Utilities Available
- Levee System for Travel and Foodplots

### MORE ABOUT THE HUMPHREYS 64.3

A majority of the tract can be traveled by the established levee system, which can also be planted for a food source. For improvements, there is an old well with power available near the road, multiple water control structures, and a large shooting house. Near the entrance off Reed Road, there is a place for a small camp.