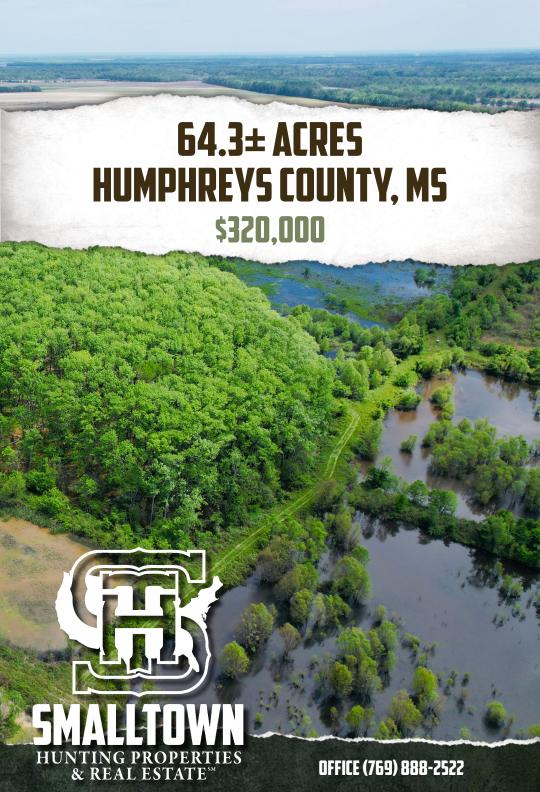

### **THE HUMPHREYS 64.3**

#### **PROPERTY INFORMATION:**

- 64.3± Total Acres
- No Government Enrolled Programs
- Outstanding Wildlife Habit
- 20± Acre Tupelo Gum Brake
- Potential Dove Field
- One Shooting House
- Multiple Water Control Structures
- Utilities Available
- Levee System for Travel and Foodplots

Located approximately six miles northeast of Belzoni in Humphreys County, this property caters to the hunter looking for Delta ground and is situated just under 1.5 miles west of the Yazoo River. This low pressured hunting tract consists of 64.3± acres and is in a great area for deer and ducks. The property make-up offers a 20± acre tupelo gum brake and former catfish ponds. The pond areas consist of brush flats, young timber, and open locations for wildlife plots or dove fields.