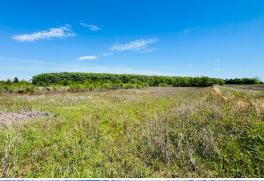

### **WELCOME TO THE HUMPHREYS 64.3**

LOOKING FOR A MISSISSIPPI DELTA HUNTING TRACT THAT IS NOT ENROLLED IN A GOVERNMENT PROGRAM? While opportunities like CRP and WRE can be great for landowners, they often restrict the usage of the property. The Humphreys 64.3 is unencumbered and ready for a new owner!

Located approximately six miles northeast of Belzoni in Humphreys County, this property caters to the hunter looking for Delta ground and is situated just under 1.5 miles west of the Yazoo River. This low pressured hunting tract consists of 64.3± acres and is in a great area for deer and ducks. The property make-up offers a 20± acre tupelo gum brake and former catfish ponds. The pond areas consist of brush flats, young timber, and open locations for wildlife plots or dove fields.