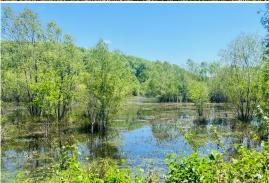

Located approximately six miles northeast of Belzoni in Humphreys County, this property caters to the hunter looking for Delta ground and is situated just under 1.5 miles west of the Yazoo River. This low pressured hunting tract consists of 64.3± acres and is in a great area for deer and ducks. The property make-up offers a 20± acre tupelo gum brake and former catfish ponds. The pond areas consist of brush flats, young timber, and open locations for wildlife plots or dove fields.

### MORE ABOUT THE HUMPHREYS 64.3

A majority of the tract can be traveled by the established levee system, which can also be planted for a food source. For improvements, there is an old well with power available near the road, multiple water control structures, and a large shooting house. Near the entrance off Reed Road, there is a place for a small camp.