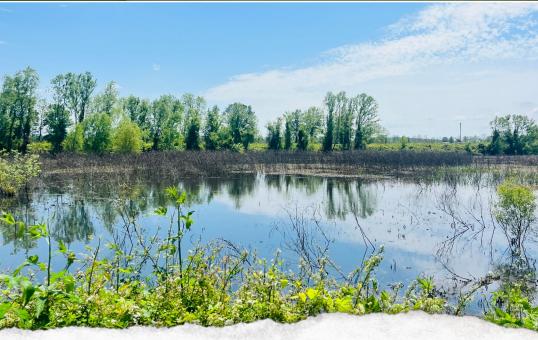

Located approximately six miles northeast of Belzoni in Humphreys County, this property caters to the hunter looking for Delta ground and is situated just under 1.5 miles west of the Yazoo River. This low pressured hunting tract consists of 64.3± acres and is in a great area for deer and ducks. The property make-up offers a 20± acre tupelo gum brake and former catfish ponds. The pond areas consist of brush flats, young timber, and open locations for wildlife plots or dove fields.