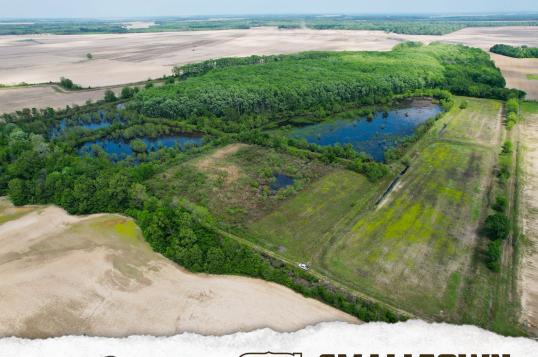

#### **PROPERTY INFORMATION:**

- 64.3± Total Acres
- No Government Enrolled Programs
- Outstanding Wildlife Habit
- 20± Acre Tupelo Gum Brake
- Potential Dove Field
- One Shooting House
- Multiple Water Control Structures
- Utilities Available
- Levee System for Travel and Foodplots

Located approximately six miles northeast of Belzoni in Humphreys County, this property caters to the hunter looking for Delta ground and is situated just under 1.5 miles west of the Yazoo River. This low pressured hunting tract consists of 64.3± acres and is in a great area for deer and ducks. The property make-up offers a 20± acre tupelo gum brake and former catfish ponds. The pond areas consist of brush flats, young timber, and open locations for wildlife plots or dove fields.

### MORE ABOUT THE HUMPHREYS 64.3

A majority of the tract can be traveled by the established levee system, which can also be planted for a food source. For improvements, there is an old well with power available near the road, multiple water control structures, and a large shooting house. Near the entrance off Reed Road, there is a place for a small camp.