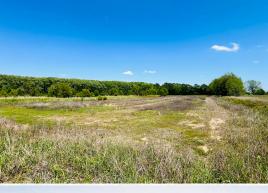

Located approximately six miles northeast of Belzoni in Humphreys County, this property caters to the hunter looking for Delta ground and is situated just under 1.5 miles west of the Yazoo River. This low pressured hunting tract consists of 64.3± acres and is in a great area for deer and ducks. The property make-up offers a 20± acre tupelo gum brake and former catfish ponds. The pond areas consist of brush flats, young timber, and open locations for wildlife plots or dove fields.

### **SMALLTOWN**HUNTING PROPERTIES & REAL ESTATE<sup>SM</sup>

ADAM HESTER, ALC

ASSOCIATE BROKER

C: 601-506-5058 O: 769-888-2522

adam@smalltownproperties.com

4848 Main St. - Flora, MS 39071