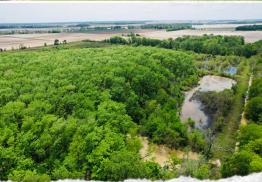

#### **PROPERTY INFORMATION:**

- 64.3± Total Acres
- No Government Enrolled Programs
- Outstanding Wildlife Habit
- 20± Acre Tupelo Gum Brake
- Potential Dove Field
- One Shooting House
- Multiple Water Control Structures
- Utilities Available
- Levee System for Travel and Foodplots

Located approximately six miles northeast of Belzoni in Humphreys County, this property caters to the hunter looking for Delta ground and is situated just under 1.5 miles west of the Yazoo River. This low pressured hunting tract consists of 64.3± acres and is in a great area for deer and ducks. The property make-up offers a 20± acre tupelo gum brake and former catfish ponds. The pond areas consist of brush flats, young timber, and open locations for wildlife plots or dove fields.