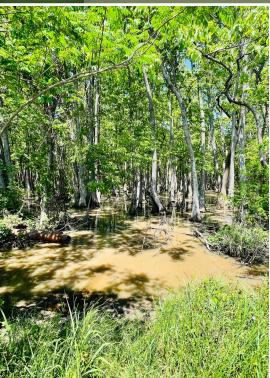

Located approximately six miles northeast of Belzoni in Humphreys County, this property caters to the hunter looking for Delta ground and is situated just under 1.5 miles west of the Yazoo River. This low pressured hunting tract consists of 64.3± acres and is in a great area for deer and ducks. The property make-up offers a 20± acre tupelo gum brake and former catfish ponds. The pond areas consist of brush flats, young timber, and open locations for wildlife plots or dove fields.