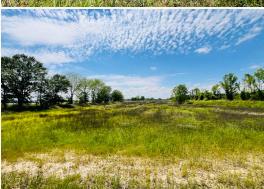

### **WELCOME TO THE HUMPHREYS 64.3**

LOOKING FOR A MISSISSIPPI DELTA HUNTING TRACT THAT IS NOT ENROLLED IN A GOVERNMENT PROGRAM? While opportunities like CRP and WRE can be great for landowners, they often restrict the usage of the property. The Humphreys 64.3 is unencumbered and ready for a new owner!

Located approximately six miles northeast of Belzoni in Humphreys County, this property caters to the hunter looking for Delta ground and is situated just under 1.5 miles west of the Yazoo River. This low pressured hunting tract consists of 64.3± acres and is in a great area for deer and ducks. The property make-up offers a 20± acre tupelo gum brake and former catfish ponds. The pond areas consist of brush flats, young timber, and open locations for wildlife plots or dove fields.