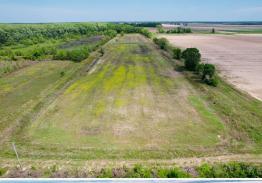

#### **PROPERTY INFORMATION:**

- 64.3± Total Acres
- No Government Enrolled Programs
- Outstanding Wildlife Habit
- 20± Acre Tupelo Gum Brake
- Potential Dove Field
- One Shooting House
- Multiple Water Control Structures
- Utilities Available
- Levee System for Travel and Foodplots

Located approximately six miles northeast of Belzoni in Humphreys County, this property caters to the hunter looking for Delta ground and is situated just under 1.5 miles west of the Yazoo River. This low pressured hunting tract consists of 64.3± acres and is in a great area for deer and ducks. The property make-up offers a 20± acre tupelo gum brake and former catfish ponds. The pond areas consist of brush flats, young timber, and open locations for wildlife plots or dove fields.

### MORE ABOUT THE HUMPHREYS 64.3

A majority of the tract can be traveled by the established levee system, which can also be planted for a food source. For improvements, there is an old well with power available near the road, multiple water control structures, and a large shooting house. Near the entrance off Reed Road, there is a place for a small camp.