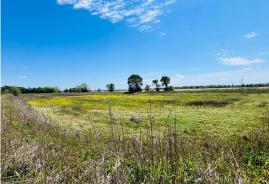

Located approximately six miles northeast of Belzoni in Humphreys County, this property caters to the hunter looking for Delta ground and is situated just under 1.5 miles west of the Yazoo River. This low pressured hunting tract consists of 64.3± acres and is in a great area for deer and ducks. The property make-up offers a 20± acre tupelo gum brake and former catfish ponds. The pond areas consist of brush flats, young timber, and open locations for wildlife plots or dove fields.

This property offers great potential! Depending on your goals, you have the availability to manipulate the ground and habitat to your liking. Unencumbered properties in the Delta can be hard to find. Be sure to take a look at the Humphreys 64.3 today!