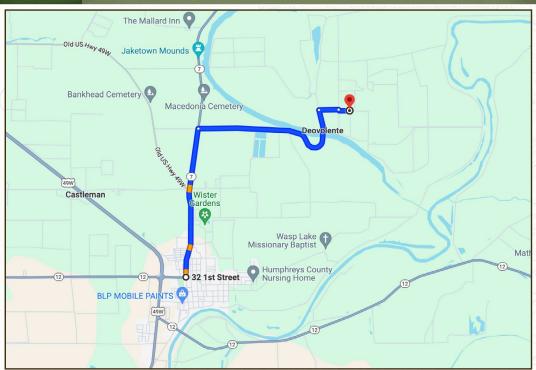

#### ADAM HESTER, ALC

ASSOCIATE BROKER

C: 601-506-5058 O: 769-888-2522

adam@smalltownproperties.com

4848 Main St. - Flora, MS 39071

Directions from the intersection of Highway 7 and First Street in Belzoni: Drive north on Highway 7 for 2.5 miles. Turn right onto Deovolente Road and drive for 2.8 miles. Turn right on Reed Road and continue 0.5 miles, the property will be on your left.

LINK TO GOOGLE MAP DIRECTIONS