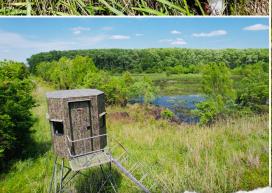

#### **PROPERTY INFORMATION:**

- 64.3± Total Acres
- No Government Enrolled Programs
- Outstanding Wildlife Habit
- 20± Acre Tupelo Gum Brake
- Potential Dove Field
- One Shooting House
- Multiple Water Control Structures
- Utilities Available
- Levee System for Travel and Foodplots

### MORE ABOUT THE HUMPHREYS 64.3

A majority of the tract can be traveled by the established levee system, which can also be planted for a food source. For improvements, there is an old well with power available near the road, multiple water control structures, and a large shooting house. Near the entrance off Reed Road, there is a place for a small camp.