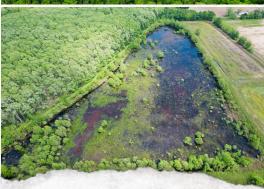

#### **PROPERTY INFORMATION:**

- 64.3± Total Acres
- No Government Enrolled Programs
- Outstanding Wildlife Habit
- 20± Acre Tupelo Gum Brake
- Potential Dove Field
- One Shooting House
- Multiple Water Control Structures
- Utilities Available
- Levee System for Travel and Foodplots

Located approximately six miles northeast of Belzoni in Humphreys County, this property caters to the hunter looking for Delta ground and is situated just under 1.5 miles west of the Yazoo River. This low pressured hunting tract consists of 64.3± acres and is in a great area for deer and ducks. The property make-up offers a 20± acre tupelo gum brake and former catfish ponds. The pond areas consist of brush flats, young timber, and open locations for wildlife plots or dove fields.