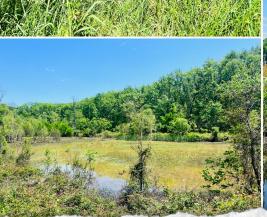

Located approximately six miles northeast of Belzoni in Humphreys County, this property caters to the hunter looking for Delta ground and is situated just under 1.5 miles west of the Yazoo River. This low pressured hunting tract consists of 64.3± acres and is in a great area for deer and ducks. The property make-up offers a 20± acre tupelo gum brake and former catfish ponds. The pond areas consist of brush flats, young timber, and open locations for wildlife plots or dove fields.