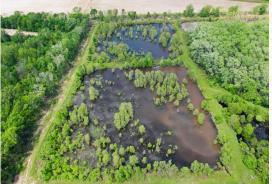

#### **PROPERTY INFORMATION:**

- 64.3± Total Acres
- No Government Enrolled Programs
- Outstanding Wildlife Habit
- 20± Acre Tupelo Gum Brake
- Potential Dove Field
- One Shooting House
- Multiple Water Control Structures
- Utilities Available
- Levee System for Travel and Foodplots

Located approximately six miles northeast of Belzoni in Humphreys County, this property caters to the hunter looking for Delta ground and is situated just under 1.5 miles west of the Yazoo River. This low pressured hunting tract consists of 64.3± acres and is in a great area for deer and ducks. The property make-up offers a 20± acre tupelo gum brake and former catfish ponds. The pond areas consist of brush flats, young timber, and open locations for wildlife plots or dove fields.