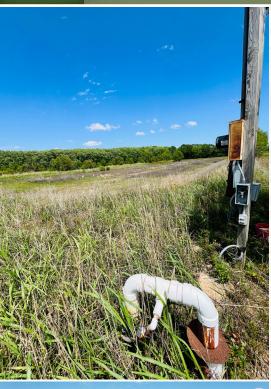

### MORE ABOUT THE HUMPHREYS 64.3

A majority of the tract can be traveled by the established levee system, which can also be planted for a food source. For improvements, there is an old well with power available near the road, multiple water control structures, and a large shooting house. Near the entrance off Reed Road, there is a place for a small camp.