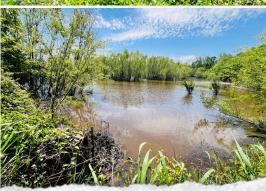

Located approximately six miles northeast of Belzoni in Humphreys County, this property caters to the hunter looking for Delta ground and is situated just under 1.5 miles west of the Yazoo River. This low pressured hunting tract consists of 64.3± acres and is in a great area for deer and ducks. The property make-up offers a 20± acre tupelo gum brake and former catfish ponds. The pond areas consist of brush flats, young timber, and open locations for wildlife plots or dove fields.

### MORE ABOUT THE HUMPHREYS 64.3

A majority of the tract can be traveled by the established levee system, which can also be planted for a food source. For improvements, there is an old well with power available near the road, multiple water control structures, and a large shooting house. Near the entrance off Reed Road, there is a place for a small camp.