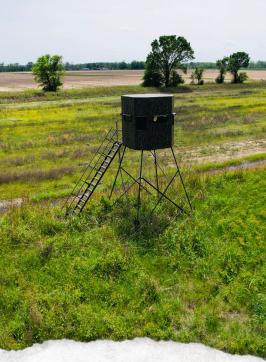

#### **PROPERTY INFORMATION:**

- 64.3± Total Acres
- No Government Enrolled Programs
- Outstanding Wildlife Habit
- 20± Acre Tupelo Gum Brake
- Potential Dove Field
- One Shooting House
- Multiple Water Control Structures
- Utilities Available
- Levee System for Travel and Foodplots

### MORE ABOUT THE HUMPHREYS 64.3

A majority of the tract can be traveled by the established levee system, which can also be planted for a food source. For improvements, there is an old well with power available near the road, multiple water control structures, and a large shooting house. Near the entrance off Reed Road, there is a place for a small camp.