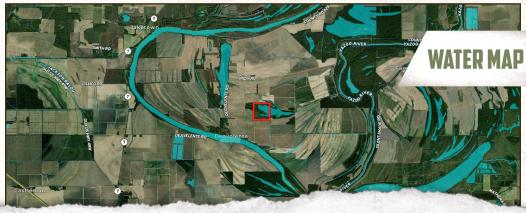

#### **LOCATION:**

- Fronts Reed Road
- 1.5 Miles West of the Yazoo River
- 6± Miles Northeast of Belzoni
- 75± Miles Northwest of Madison

Located approximately six miles northeast of Belzoni in Humphreys County, this property caters to the hunter looking for Delta ground and is situated just under 1.5 miles west of the Yazoo River. This low pressured hunting tract consists of 64.3± acres and is in a great area for deer and ducks. The property make-up offers a 20± acre tupelo gum brake and former catfish ponds. The pond areas consist of brush flats, young timber, and open locations for wildlife plots or dove fields.