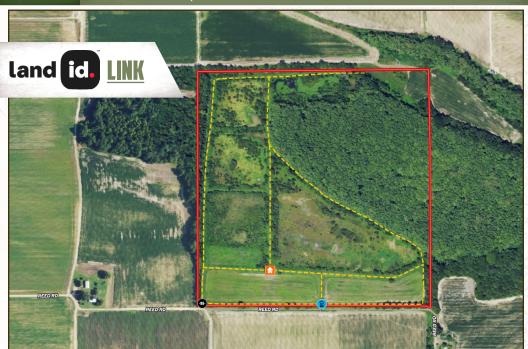

#### **PROPERTY INFORMATION:**

- 64.3± Total Acres
- No Government Enrolled Programs
- Outstanding Wildlife Habit
- 20± Acre Tupelo Gum Brake
- Potential Dove Field
- One Shooting House
- Multiple Water Control Structures
- Utilities Available
- Levee System for Travel and Foodplots

Located approximately six miles northeast of Belzoni in Humphreys County, this property caters to the hunter looking for Delta ground and is situated just under 1.5 miles west of the Yazoo River. This low pressured hunting tract consists of 64.3± acres and is in a great area for deer and ducks. The property make-up offers a 20± acre tupelo gum brake and former catfish ponds. The pond areas consist of brush flats, young timber, and open locations for wildlife plots or dove fields.

### MORE ABOUT THE HUMPHREYS 64.3

A majority of the tract can be traveled by the established levee system, which can also be planted for a food source. For improvements, there is an old well with power available near the road, multiple water control structures, and a large shooting house. Near the entrance off Reed Road, there is a place for a small camp.