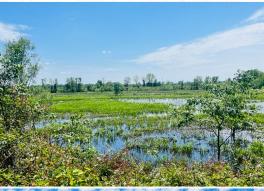

### **WELCOME TO THE HUMPHREYS 64.3**

LOOKING FOR A MISSISSIPPI DELTA HUNTING TRACT THAT IS NOT ENROLLED IN A GOVERNMENT PROGRAM? While opportunities like CRP and WRE can be great for landowners, they often restrict the usage of the property. The Humphreys 64.3 is unencumbered and ready for a new owner!

Located approximately six miles northeast of Belzoni in Humphreys County, this property caters to the hunter looking for Delta ground and is situated just under 1.5 miles west of the Yazoo River. This low pressured hunting tract consists of 64.3± acres and is in a great area for deer and ducks. The property make-up offers a 20± acre tupelo gum brake and former catfish ponds. The pond areas consist of brush flats, young timber, and open locations for wildlife plots or dove fields.