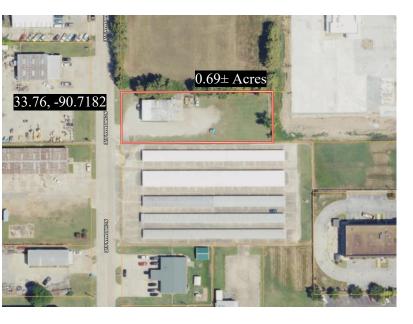

#### **BOLIVAR COUNTY COMMERCIAL OPPORTUNITY**

912 N. Chrisman Ave., Cleveland, MS | \$239,500

Bring your business to Cleveland, MS! This 2,400±SF metal building is on a 0.69± acre fenced lot with a large gravel and grass area at the rear of the building. Inside, you will find an office or apartment space along with two bathrooms. If you are looking for a shop with plenty of outdoor storage, give Tracey Bell a call to schedule your private showing!