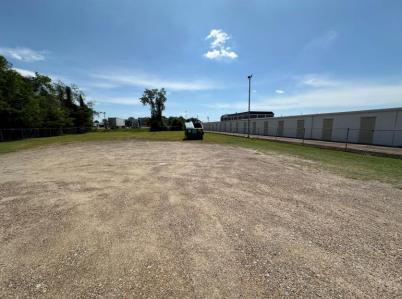

#### **BOLIVAR COUNTY COMMERCIAL OPPORTUNITY**

912 N. Chrisman Ave., Cleveland, MS | \$239,500

Bring your business to Cleveland, MS! This 2,400±SF metal building is on a 0.69± acre fenced lot with a large gravel and grass area at the rear of the building. Inside, you will find an office or apartment space along with two bathrooms. If you are looking for a shop with plenty of outdoor storage, give Tracey Bell a call to schedule your private showing!