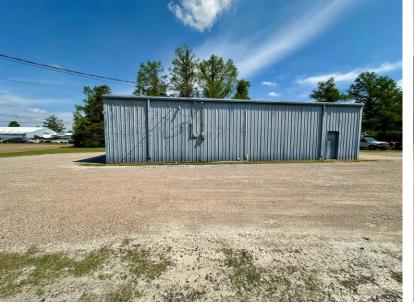

#### **BOLIVAR COUNTY COMMERCIAL OPPORTUNITY**

912 N. Chrisman Ave., Cleveland, MS | \$239,500

Bring your business to Cleveland, MS! This 2,400±SF metal building is on a 0.69± acre fenced lot with a large gravel and grass area at the rear of the building. Inside, you will find an office or apartment space along with two bathrooms. If you are looking for a shop with plenty of outdoor storage, give Tracey Bell a call to schedule your private showing!