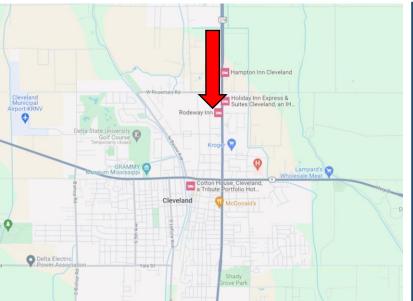

## MAPS | Click for Interactive Map

Address: 912 N. Chrisman Avenue, Cleveland, MS 38732

Directions from Hwy 8 & Hwy 61 in Cleveland, MS: Travel north on Hwy 61 for half of a mile. Turn left onto E. Carpenter Street and travel 0.1 mile. Turn right onto N. Chrisman Avenue. After 0.3 miles, the property will be on the right. Click for Google Maps.