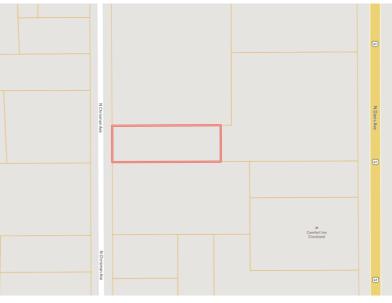

#### **BOLIVAR COUNTY COMMERCIAL OPPORTUNITY**

912 N. Chrisman Ave., Cleveland, MS | \$239,500

Bring your business to Cleveland, MS! This 2,400±SF metal building is on a 0.69± acre fenced lot with a large gravel and grass area at the rear of the building. Inside, you will find an office or apartment space along with two bathrooms. If you are looking for a shop with plenty of outdoor storage, give Tracey Bell a call to schedule your private showing!

## MAPS | Click for Interactive Map

Address: 912 N. Chrisman Avenue, Cleveland, MS 38732

Directions from Hwy 8 & Hwy 61 in Cleveland, MS: Travel north on Hwy 61 for half of a mile. Turn left onto E. Carpenter Street and travel 0.1 mile. Turn right onto N. Chrisman Avenue. After 0.3 miles, the property will be on the right. Click for Google Maps.