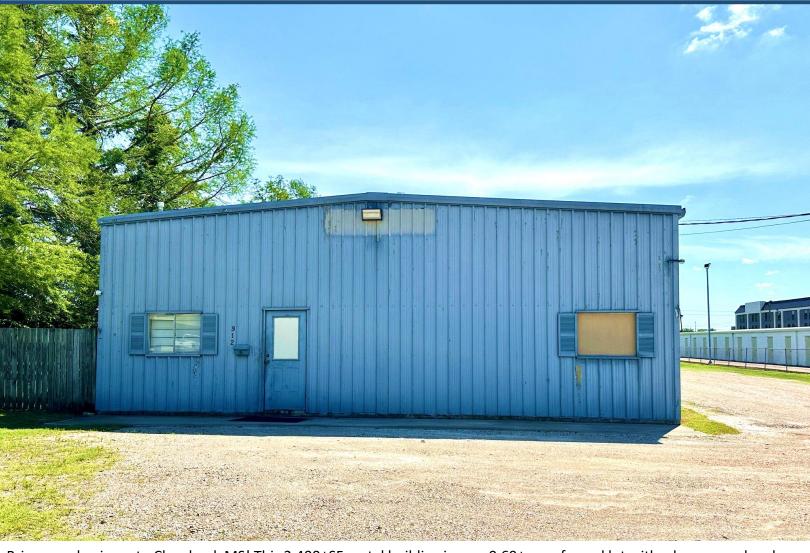

#### **BOLIVAR COUNTY COMMERCIAL OPPORTUNITY**

912 N. Chrisman Ave., Cleveland, MS | \$239,500

Bring your business to Cleveland, MS! This 2,400±SF metal building is on a 0.69± acre fenced lot with a large gravel and grass area at the rear of the building. Inside, you will find an office or apartment space along with two bathrooms. If you are looking for a shop with plenty of outdoor storage, give Tracey Bell a call to schedule your private showing!