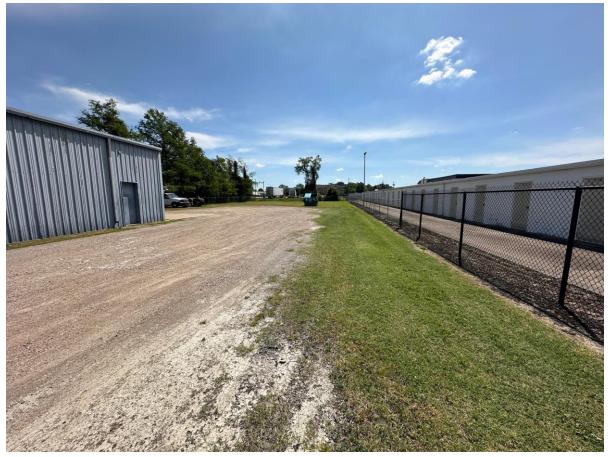

#### **BOLIVAR COUNTY COMMERCIAL OPPORTUNITY**

912 N. Chrisman Ave., Cleveland, MS | \$239,500

Bring your business to Cleveland, MS! This 2,400±SF metal building is on a 0.69± acre fenced lot with a large gravel and grass area at the rear of the building. Inside, you will find an office or apartment space along with two bathrooms. If you are looking for a shop with plenty of outdoor storage, give Tracey Bell a call to schedule your private showing!