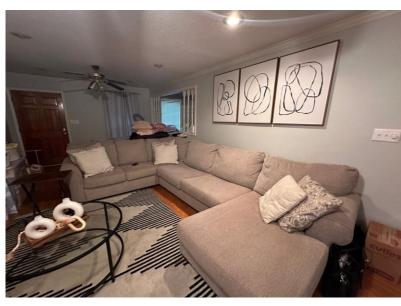

#### 3 Bedroom, 2 Bathroom Brick Home | \$169,500

This three-bedroom, two-bathroom brick home sits on a slab with a covered two-car carport. The stainless-steel appliances in the kitchen and a formal dining room are additional perks of this home. The 1,268± SF house sits on 0.3± acres, so the privacy fenced backyard is great for your pets and children to play outside safely. To see the many great features of this home, call Tracey Bell to schedule your private showing!