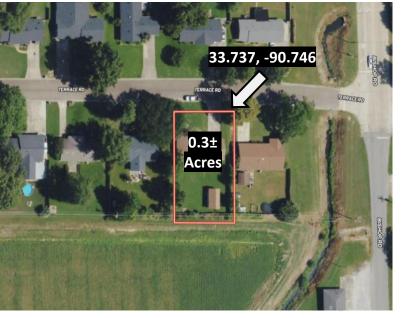

#### 3 Bedroom, 2 Bathroom Brick Home | \$169,500

This three-bedroom, two-bathroom brick home sits on a slab with a covered two-car carport. The stainless-steel appliances in the kitchen and a formal dining room are additional perks of this home. The 1,268± SF house sits on 0.3± acres, so the privacy fenced backyard is great for your pets and children to play outside safely. To see the many great features of this home, call Tracey Bell to schedule your private showing!

### **MAPS | Click for Interactive Map**

Address: 1505 Terrace Road, Cleveland, MS 38732