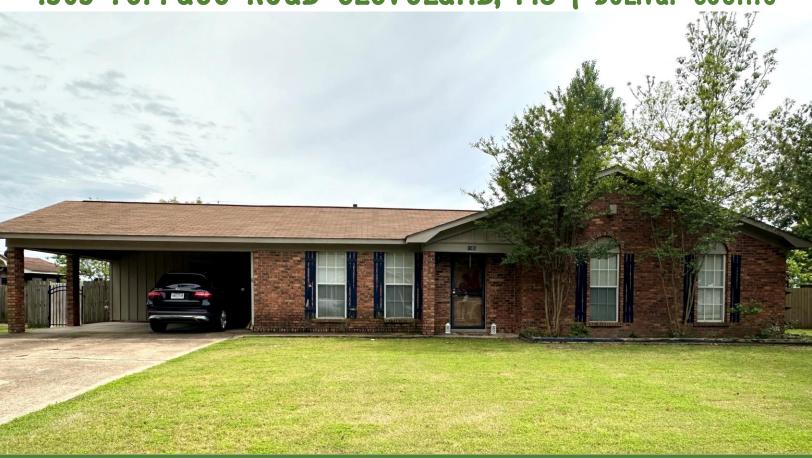

## 1505 TETTACE ROAD CLEVELAND, MS | BOLIVAR COUNTY

#### 3 Bedroom, 2 Bathroom Brick Home | \$169,500

This three-bedroom, two-bathroom brick home sits on a slab with a covered two-car carport. The stainless-steel appliances in the kitchen and a formal dining room are additional perks of this home. The 1,268± SF house sits on 0.3± acres, so the privacy fenced backyard is great for your pets and children to play outside safely. To see the many great features of this home, call Tracey Bell to schedule your private showing!

# A Real Estate Expert You Can Trust TomSmithLandandHomes.com

- 3 Bedrooms
- 2 Bathrooms
- 1,268± SF
- 0.3± Acres
- 2 Car Carport
- **Brick Home on Slab**
- **Privacy Fenced Backyard**
- **Backyard Shed**