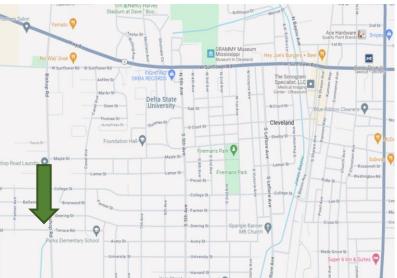

### **MAPS | Click for Interactive Map**

Address: 1505 Terrace Road, Cleveland, MS 38732

#### Directions from Hwy 8 & Hwy 61 in Cleveland, MS:

Travel west on E. Sunflower Road for 1.7 miles. Turn left onto Bishop Road. After 0.9 miles, turn right onto Terrace Road. The home will be on the left after 272 feet. Click for Google Maps.