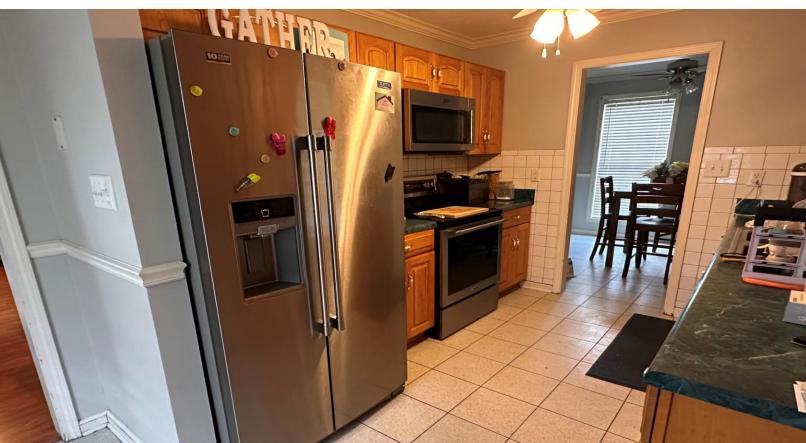

#### 3 Bedroom, 2 Bathroom Brick Home | \$169,500

This three-bedroom, two-bathroom brick home sits on a slab with a covered two-car carport. The stainless-steel appliances in the kitchen and a formal dining room are additional perks of this home. The 1,268± SF house sits on 0.3± acres, so the privacy fenced backyard is great for your pets and children to play outside safely. To see the many great features of this home, call Tracey Bell to schedule your private showing!