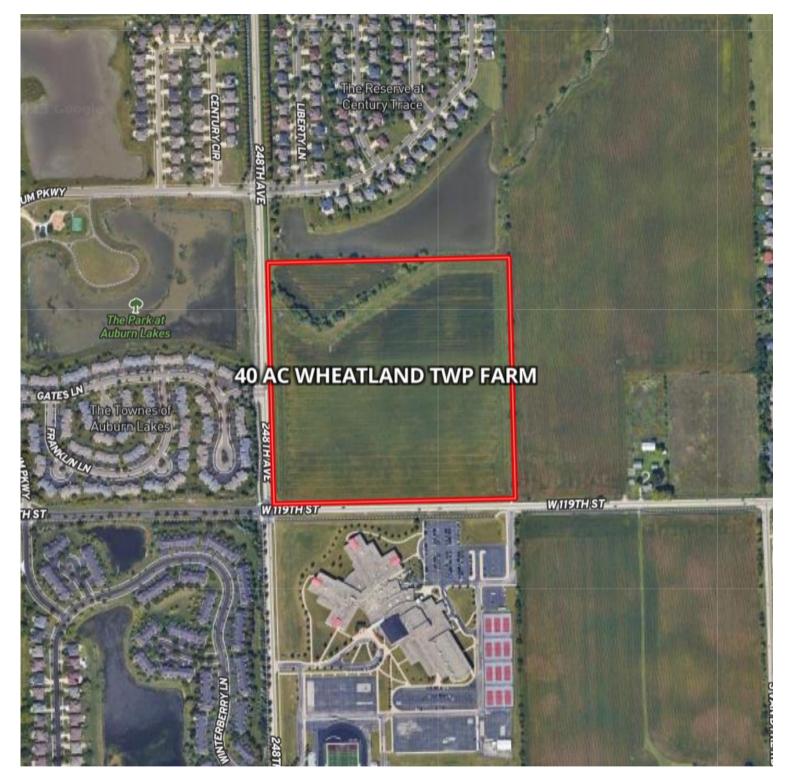

# PROPERTY MAP

mland oduction Acre

40 acres of well located residential development land in Plainfield. Northeast corner of 119th and 248th. The site is across the street from Plainfield North High School. This primarily a single family development parcel with some multi-family potential.

Possible Uses:

Zoning:

**GENERAL INFORMATION** 

40 AC Wheatland Twp Farm 07-01-21-300-002-0000 Residential Development Current zoning is A-1, Agriculture

Plainfield SD 202 (P-12)
This property is located in north Plainfield, directly across from Plainfield North High School, at the corner of W 119th Street and 248th Avenue.
This vacant property is currently made up of mostly tillable acreage.
This property is located on the north side of W 119th Street and east of 248th Avenue.
IL Route 59 is located 1 mile to the east.
US-30 is located 0.9 miles to the west.
I-55 is located 5.6 miles to the southeast.
Asphalt/Blacktop
This property is visible from both W 119th Street and 248th Avenue.
US-30 that is 0.9 miles to the west.
Route 59 Metra Station is 8.9 miles to the north.
Midway Airport is 31.5 miles away.
O'Hare Airport is 39.8 miles away.