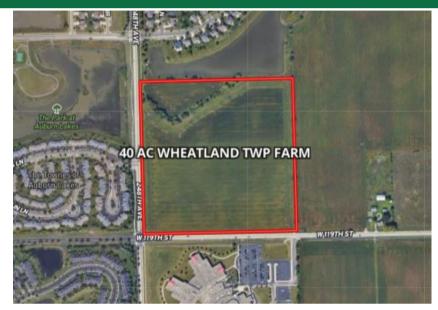

# **40 AC WHEATLAND TWP FARM**

W 119th Street Plainfield IL 60585

mland oduction Acre

40 acres of well located residential development land in Plainfield. Northeast corner of 119th and 248th. The site is across the street from Plainfield North High School. This primarily a single family development parcel with some multi-family potential.

Possible Uses:

Zoning:

**GENERAL INFORMATION** 

40 AC Wheatland Twp Farm 07-01-21-300-002-0000 Residential Development Current zoning is A-1, Agriculture

Plainfield SD 202 (P-12)
This property is located in north Plainfield, directly across from Plainfield North High School, at the corner of W 119th Street and 248th Avenue.
This vacant property is currently made up of mostly tillable acreage.
This property is located on the north side of W 119th Street and east of 248th Avenue.
IL Route 59 is located 1 mile to the east.
US-30 is located 0.9 miles to the west.
I-55 is located 5.6 miles to the southeast.
Asphalt/Blacktop
This property is visible from both W 119th Street and 248th Avenue.
US-30 that is 0.9 miles to the west.
Route 59 Metra Station is 8.9 miles to the north.
Midway Airport is 31.5 miles away.
O'Hare Airport is 39.8 miles away.