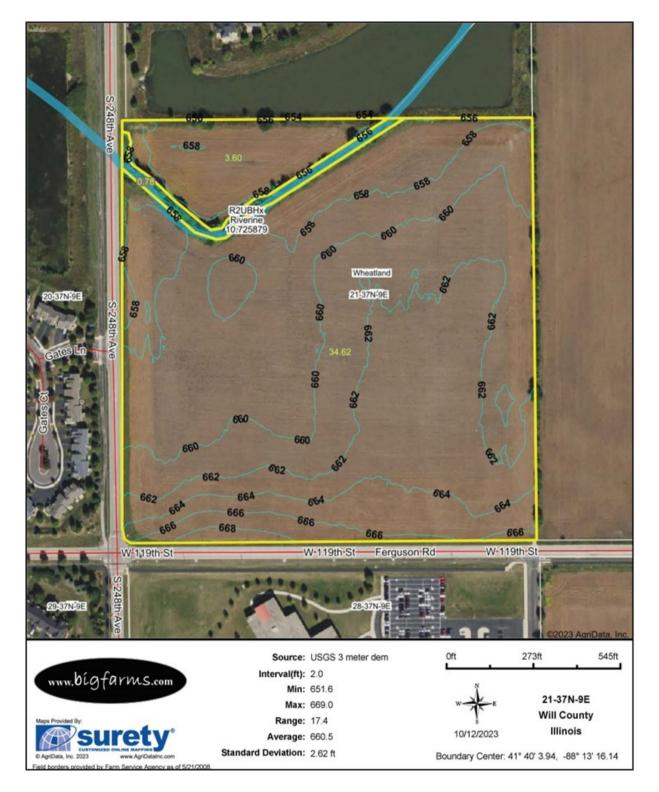

| Weighted Average                       | 185.6        | 58.9 | 136.8                                             |

Table: Optimum Crop Productivity Ratings for Illinois Soil by K.R. Olson and J.M. Lang, Office of Research, ACES, University of Illinois at Champaign-Urbana. Version: 1/2/2012 Amended Table S2 B811

Crop yields and productivity indices for optimum management (B811) are maintained at the following NRES web site: <u>http://soilproductivity.nres.illinois.edu/</u> \*\* Indexes adjusted for slope and erosion according to Bulletin 811 Table S3

Soils data provided by USDA and NRCS. Soils data provided by University of Illinois at Champaign-Urbana.



**40 AC Wheatland Twp Farm** W 119th Street Plainfield IL 60585



### TOPO MAP







#### TOPO CONTOURS MAP







### TOPO HILLSHADE MAP





Mark Goodwin Phone: 815-741-2226 mgoodwin@bigfarms.com

Page 9 of 12

## WETLAND MAP



Data Source: National Wetlands Inventory website. U.S. Dol, Fish and Wildlife Service, Washington, D.C. http://www.fws.gov/wetlands/



Mark Goodwin Phone: 815-741-2226 mgoodwin@bigfarms.com Total Acres

0.63



#### FEMA MAP

| The second secon | Century Cir<br>AE<br>FLOODWAY<br>AE<br>Gates - Ln<br>Wheatla<br>T7,197C0036G<br>eff. 2019-02-15<br>ranklin<br>W-119th St<br>AREA OF MINIMAL FL<br>Minterberry - Ln<br>S<br>S<br>S | E E            | AE<br>OODWA      | 1719<br>eff. 20        | 7C00<br>019-0                                  | 2-15                                                                                                 | Map Center:<br>State:<br>County:<br>L