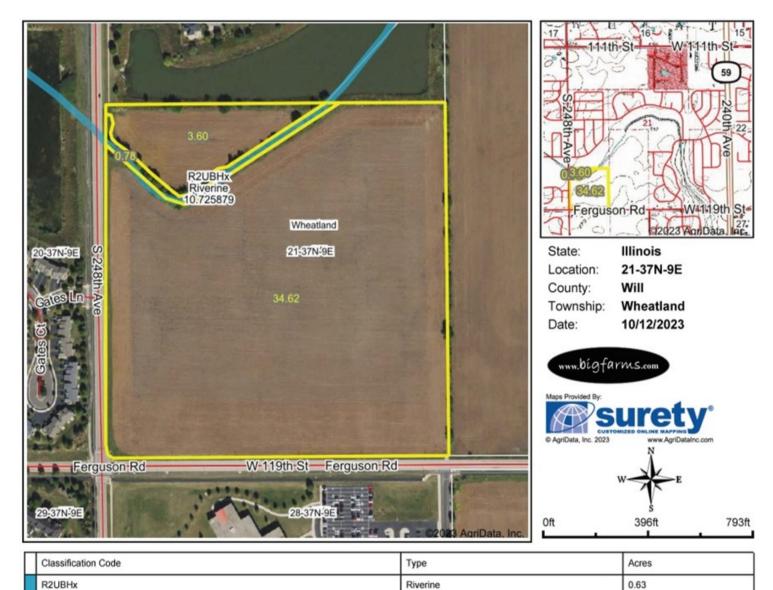

## WETLAND MAP

Data Source: National Wetlands Inventory website. U.S. Dol, Fish and Wildlife Service, Washington, D.C. http://www.fws.gov/wetlands/

Mark Goodwin Phone: 815-741-2226 mgoodwin@bigfarms.com Total Acres

0.63