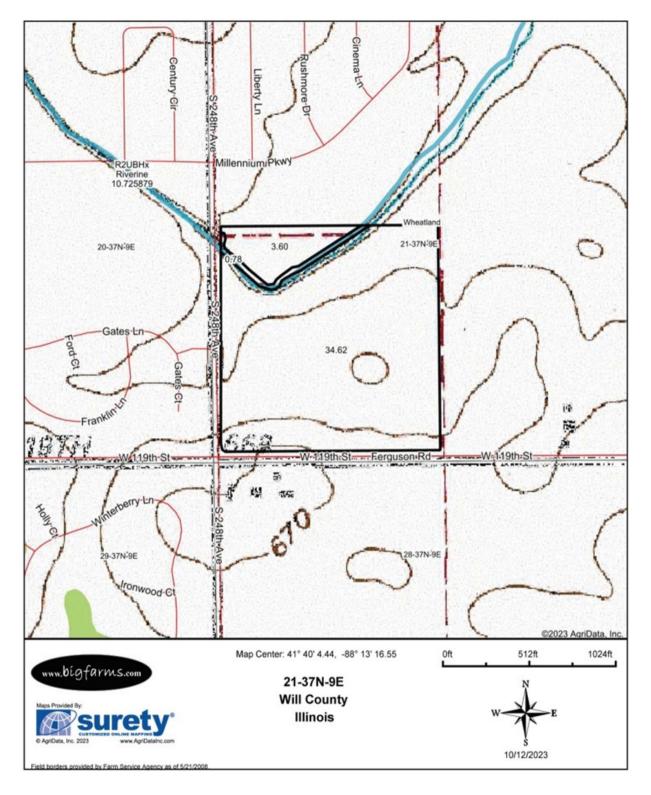

|       |                     | Weighted Average                       | 185.6        | 58.9 | 136.8                                             |

Table: Optimum Crop Productivity Ratings for Illinois Soil by K.R. Olson and J.M. Lang, Office of Research, ACES, University of Illinois at Champaign-Urbana. Version: 1/2/2012 Amended Table S2 B811

Crop yields and productivity indices for optimum management (B811) are maintained at the following NRES web site: <u>http://soilproductivity.nres.illinois.edu/</u> \*\* Indexes adjusted for slope and erosion according to Bulletin 811 Table S3

Soils data provided by USDA and NRCS. Soils data provided by University of Illinois at Champaign-Urbana.



**40 AC Wheatland Twp Farm** W 119th Street Plainfield IL 60585



### TOPO MAP







#### TOPO CONTOURS MAP







### TOPO HILLSHADE MAP





Mark Goodwin Phone: 815-741-2226 mgoodwin@bigfarms.com

Page 9 of 12

## WETLAND MAP



Data Source: National Wetlands Inventory website. U.S. Dol, Fish and Wildlife Service, Washington, D.C. http://www.fws.gov/wetlands/



Mark Goodwin Phone: 815-741-2226 mgoodwin@bigfarms.com Total Acres

0.63



#### FEMA MAP

| The second secon | Century Cir<br>AE<br>FLOODWAY<br>AE<br>Gates - Ln<br>Wheatla<br>T7,197C0036G<br>eff. 2019-02-15<br>ranklin<br>W-119th St<br>AREA OF MINIMAL FL<br>Minterberry - Ln<br>S<br>S<br>S | E E            | AE<br>OODWA      | 1719<br>eff. 20        | 7C00<br>019-0                                  | 2-15                                                                                                 | Map Cen