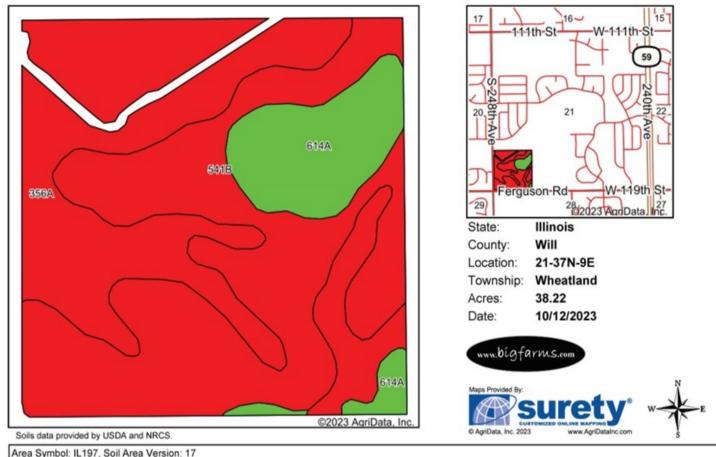

There is about 1,300 feet of frontage on W 119th Street and 1,305 feet of frontage on 248th Avenue. Approximately 38.22 tillable acres. No buildings. A-1, Agriculture Please see included wetlands and FEMA maps provided by Surety Maps. Please see included topographical maps provided by Surety Maps. Please see included topographical maps provided by Surety Maps. 46.0% Graymont silt loam (541B) 39.9% Elpaso silty clay loam (356A) 14.1% Chenoa silty clay loam (614A) Utilities are at the site.

#### SOIL MAP

| Alea Sy | TIDOI. IL 197, SOII Alea Version. 17          | 6.C   |                     |                                        |              |      |                                                   |
|---------|-----------------------------------------------|-------|---------------------|----------------------------------------|--------------|------|---------------------------------------------------|
| Code    | Soil Description                              | Acres | Percent of<br>field | II. State Productivity Index<br>Legend | Corn<br>Bu/A |      | Crop productivity index for optimum<br>management |
| **541B  | Graymont silt loam, 2 to 5 percent slopes     | 17.59 | 46.0%               |                                        | **181        | **56 | **133                                             |
| 356A    | Elpaso silty clay loam, 0 to 2 percent slopes | 15.24 | 39.9%               |                                        | 195          | 63   | 144                                               |
| 614A    | Chenoa silty clay loam, 0 to 2 percent slopes | 5.39  | 14.1%               |                                        | 174          | 57   | 129                                               |
|         | •                                             |       |                     | Weighted Average                       | 185.6        | 58.9 | 136.8                                             |