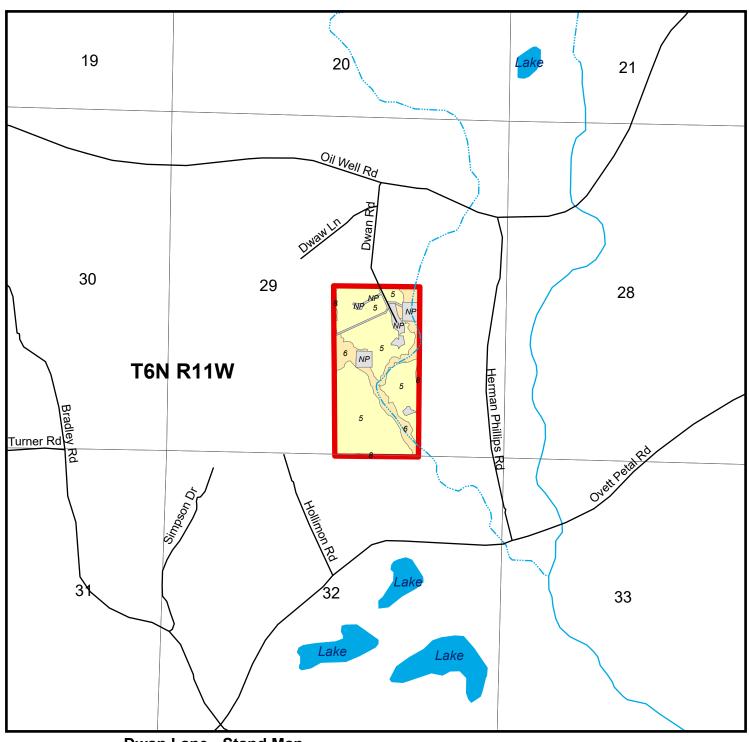

Dwan Lane - Stand Map
Dwan Lane
Parcel # 28067Sr0003
Jones County, MS - approx. 81.0 acres +/-

|               | Property Listing       |
|---------------|------------------------|
|               | County                 |
|               | Interstate             |
|               | US Highway             |
|               | State Highway          |
| _             | Other Road             |
| $\rightarrow$ | Railroad               |
|               | Lake/Reservoir         |
| _             | Perennial River/Stream |
| 1             |                        |

| 5<br>6 | Non Productive<br>Open<br>Hardwood<br>Hardwood | NA<br>26<br>27 | 6.9<br>58.2<br>13.9<br>2.0 |
|--------|------------------------------------------------|----------------|----------------------------|
| 6      | Hardwood                                       |                | 13.9                       |
| -      |                                                |                |                            |
| 8      | Hardwood                                       | 27             | 2.0                        |
|        |                                                |                |                            |
|        | s have been excluded to                        |                |                            |