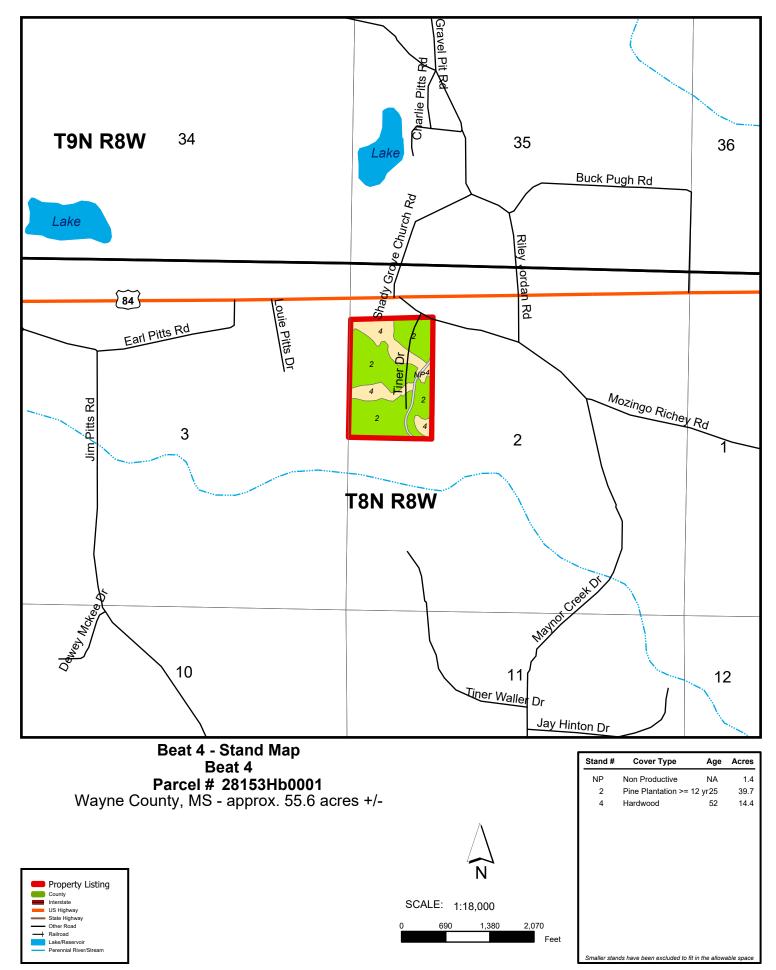

The property depicted on this map has not been surveyed. The acreage is an estimate based upon GIS data. The volume information in this report is based on current information in the seller's inventory system. The information is subject to change due to harvest activities and/or updates resulting from routine maintenance of the inventory system. Neither the owner nor its officers, directors, employees or agents represent or warrant the accuracy or completeness of the ownership acreage, the cover type acreage, timber inventory species, grade or volumes, legal or practical access to the property, or operability. 3/14/2024