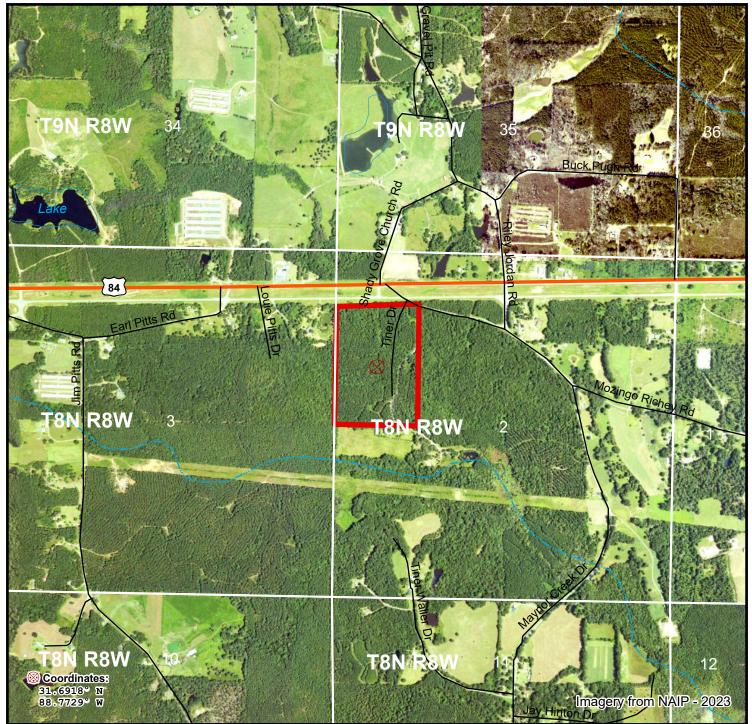

## Beat 4 - Photo Map Parcel #28153Hb0001 Wayne County, MS - approx. 55.6 acres +/-

The property depicted on this map has not been surveyed. The acreage is an estimate based upon GIS data. The volume information in this report is based on current information in the seller's inventory system. The information is subject to change due to harvest activities and/or updates resulting from routine maintenance of the inventory system. Neither the owner nor its officers, directors, employees or agents represent or warrant the accuracy or completeness of the ownership acreage, the cover type acreage, timber inventory species, grade or volumes, legal or practical access to the property, or operability.