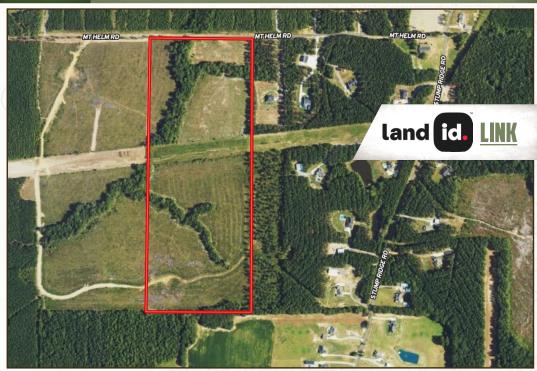

#### LOCATION:

- Rankin County
- 14± Miles Northeast of Brandon

#### **COORDINATES:**

• 32.410840, -89.905390

#### PROPERTY INFORMATION:

- 59.44± Surveyed Acres
- 1,000± Feet of Mount Helm Frontage
- Utilities Available

### **WELCOME TO THE RANKIN 59.44**

LOCATED OFF MOUNT HELM ROAD IN RANKIN COUNTY, MS, THIS SURVEYED 59,44± ACRE TRACT IS CONVENIENTLY SITUATED APPROXIMATELY 14 MILES NORTHEAST OF BRANDON. The property offers roughly 1,000 feet of road frontage with power and water available along the road. There is a high transmission line traversing the property from east to west across the middle portion of the parcel. A majority of the land has been cleared offering the possibility for a home site or future development project. Power is provided through Central EPA and the water is with the East Fannin Water Association. The school district is listed under Northwest Rankin. Whether you are looking for a development project or to set roots in the country, give the Rankin 59.44 a look!