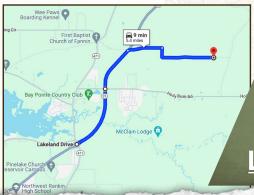

Directions from the intersection of Highway 471 and Highway 25 in Brandon, MS: Travel northeast on Highway 25 for 2.9 miles. Turn right onto Mount Helm Road and continue to drive for 2.5 miles. The property will be on your right.

LINK TO GOOGLE MAP DIRECTIONS