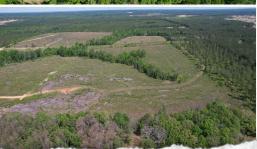

### **WELCOME TO THE RANKIN 59.44**

LOCATED OFF MOUNT HELM ROAD IN RANKIN COUNTY, MS, THIS SURVEYED 59,44± ACRE TRACT IS CONVENIENTLY SITUATED APPROXIMATELY 14 MILES NORTHEAST OF BRANDON. The property offers roughly 1,000 feet of road frontage with power and water available along the road. There is a high transmission line traversing the property from east to west across the middle portion of the parcel. A majority of the land has been cleared offering the possibility for a home site or future development project. Power is provided through Central EPA and the water is with the East Fannin Water Association. The school district is listed under Northwest Rankin. Whether you are looking for a development project or to set roots in the country, give the Rankin 59.44 a look!