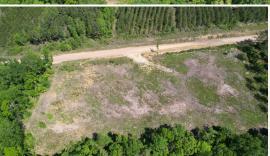

#### PROPERTY INFORMATION:

- 59.44± Surveyed Acres
- 1,000± Feet of Mount Helm Frontage
- Utilities Available

### **WELCOME TO THE RANKIN 59.44**

LOCATED OFF MOUNT HELM ROAD IN RANKIN COUNTY, MS, THIS SURVEYED 59,44± ACRE TRACT IS CONVENIENTLY SITUATED APPROXIMATELY 14 MILES NORTHEAST OF BRANDON. The property offers roughly 1,000 feet of road frontage with power and water available along the road. There is a high transmission line traversing the property from east to west across the middle portion of the parcel. A majority of the land has been cleared offering the possibility for a home site or future development project. Power is provided through Central EPA and the water is with the East Fannin Water Association. The school district is listed under Northwest Rankin. Whether you are looking for a development project or to set roots in the country, give the Rankin 59.44 a look!