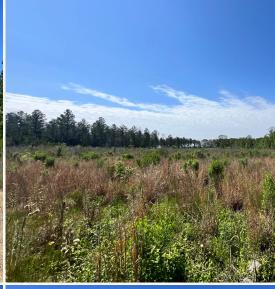

### **WELCOME TO THE RANKIN 59.44**

LOCATED OFF MOUNT HELM ROAD IN RANKIN COUNTY, MS, THIS SURVEYED 59,44± ACRE TRACT IS CONVENIENTLY SITUATED APPROXIMATELY 14 MILES NORTHEAST OF BRANDON. The property offers roughly 1,000 feet of road frontage with power and water available along the road. There is a high transmission line traversing the property from east to west across the middle portion of the parcel. A majority of the land has been cleared offering the possibility for a home site or future development project. Power is provided through Central EPA and the water is with the East Fannin Water Association. The school district is listed under Northwest Rankin. Whether you are looking for a development project or to set roots in the country, give the Rankin 59.44 a look!