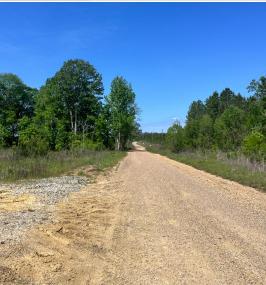

#### PROPERTY INFORMATION:

- 59.44± Surveyed Acres
- 1,000± Feet of Mount Helm Frontage
- Utilities Available

### **WELCOME TO THE RANKIN 59.44**

LOCATED OFF MOUNT HELM ROAD IN RANKIN COUNTY, MS, THIS SURVEYED 59,44± ACRE TRACT IS CONVENIENTLY SITUATED APPROXIMATELY 14 MILES NORTHEAST OF BRANDON. The property offers roughly 1,000 feet of road frontage with power and water available along the road. There is a high transmission line traversing the property from east to west across the middle portion of the parcel. A majority of the land has been cleared offering the possibility for a home site or future development project. Power is provided through Central EPA and the water is with the East Fannin Water Association. The school district is listed under Northwest Rankin. Whether you are looking for a development project or to set roots in the country, give the Rankin 59.44 a look!