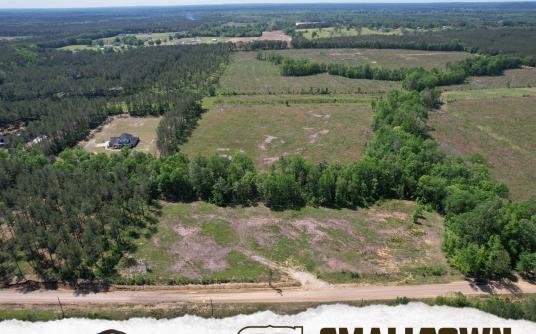

#### PROPERTY INFORMATION:

- 59.44± Surveyed Acres
- 1,000± Feet of Mount Helm Frontage
- Utilities Available

### **WELCOME TO THE RANKIN 59.44**

LOCATED OFF MOUNT HELM ROAD IN RANKIN COUNTY, MS, THIS SURVEYED 59,44± ACRE TRACT IS CONVENIENTLY SITUATED APPROXIMATELY 14 MILES NORTHEAST OF BRANDON. The property offers roughly 1,000 feet of road frontage with power and water available along the road. There is a high transmission line traversing the property from east to west across the middle portion of the parcel. A majority of the land has been cleared offering the possibility for a home site or future development project. Power is provided through Central EPA and the water is with the East Fannin Water Association. The school district is listed under Northwest Rankin. Whether you are looking for a development project or to set roots in the country, give the Rankin 59.44 a look!