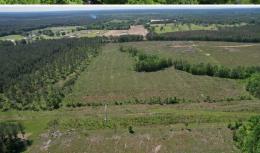

#### PROPERTY INFORMATION:

- 59.44± Surveyed Acres
- 1,000± Feet of Mount Helm Frontage
- Utilities Available

### **WELCOME TO THE RANKIN 59.44**

LOCATED OFF MOUNT HELM ROAD IN RANKIN COUNTY, MS, THIS SURVEYED 59,44± ACRE TRACT IS CONVENIENTLY SITUATED APPROXIMATELY 14 MILES NORTHEAST OF BRANDON. The property offers roughly 1,000 feet of road frontage with power and water available along the road. There is a high transmission line traversing the property from east to west across the middle portion of the parcel. A majority of the land has been cleared offering the possibility for a home site or future development project. Power is provided through Central EPA and the water is with the East Fannin Water Association. The school district is listed under Northwest Rankin. Whether you are looking for a development project or to set roots in the country, give the Rankin 59.44 a look!