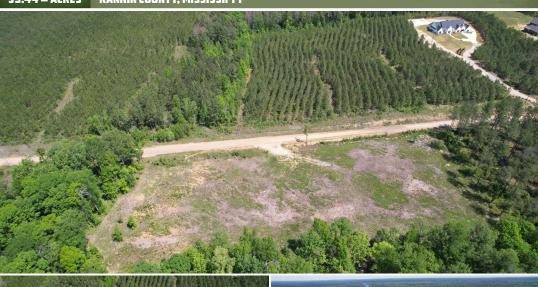

#### PROPERTY INFORMATION:

- 59.44± Surveyed Acres
- 1,000± Feet of Mount Helm Frontage
- Utilities Available

### **WELCOME TO THE RANKIN 59.44**

LOCATED OFF MOUNT HELM ROAD IN RANKIN COUNTY, MS, THIS SURVEYED 59,44± ACRE TRACT IS CONVENIENTLY SITUATED APPROXIMATELY 14 MILES NORTHEAST OF BRANDON. The property offers roughly 1,000 feet of road frontage with power and water available along the road. There is a high transmission line traversing the property from east to west across the middle portion of the parcel. A majority of the land has been cleared offering the possibility for a home site or future development project. Power is provided through Central EPA and the water is with the East Fannin Water Association. The school district is listed under Northwest Rankin. Whether you are looking for a development project or to set roots in the country, give the Rankin 59.44 a look!