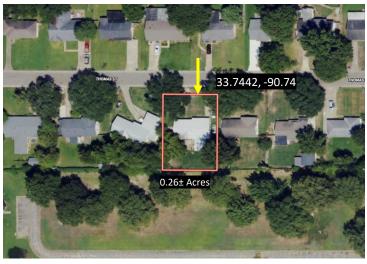

# 111 Thomas Street Cleveland, MS

\$179,900

This three-bedroom, two-bathroom home offers ample space for gathering as it offers two living areas. The 1,685± SF home was built on a slab in 1955 in Cleveland, Bolivar County, MS. The kitchen boasts a large island, gas range, and stainless-steel appliances. The home's exterior has great curb appeal and a fenced backyard for kids and pets to play outside safely. The property also serves as a great investment opportunity as it adjoins Delta State University.

### A Real Estate Expert You Can Trust TomSmithLandandHomes.com

MANAGING BROKER

Office: 662.441.2500 Cell: 662.719.4720

Tracey@TomSmithLand.com

- 3 Bedrooms
- 2 Bathrooms
- 1,685 ± SF
- Built in 1955
- 0.26± Acre Lot
- Two Living Areas
- Stainless Steel Appliances

#### Address: 111 Thomas Street Cleveland, MS 38732

Directions from Hwy 8 & Hwy 61 in Cleveland, MS: Travel west on E. Sunflower Road for 1.3 miles. Turn left onto W. Sunflower Road and travel 0.2 miles. Turn left onto Canal Avenue and travel 0.2 miles. Turn left onto Thomas Street. After 407 feet, the home will be on the right. Click for Google Maps.