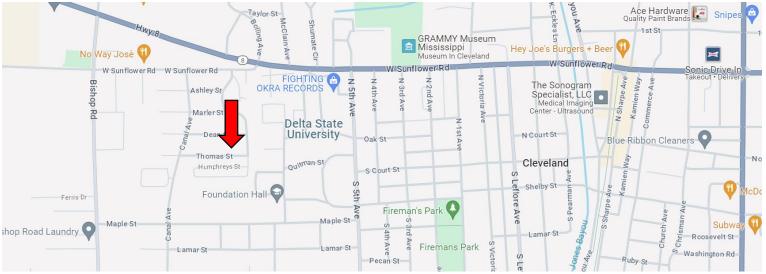

#### MAPS | Click for Interactive Map

#### Address: 111 Thomas Street Cleveland, MS 38732

Directions from Hwy 8 & Hwy 61 in Cleveland, MS: Travel west on E. Sunflower Road for 1.3 miles. Turn left onto W. Sunflower Road and travel 0.2 miles. Turn left onto Canal Avenue and travel 0.2 miles. Turn left onto Thomas Street. After 407 feet, the home will be on the right. Click for Google Maps.