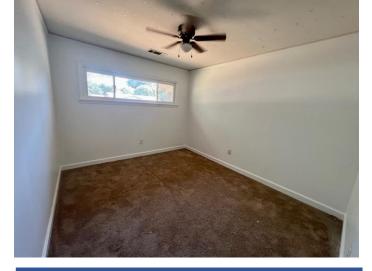

# 111 Thomas Street Cleveland, MS

\$179,900

This three-bedroom, two-bathroom home offers ample space for gathering as it offers two living areas. The 1,685± SF home was built on a slab in 1955 in Cleveland, Bolivar County, MS. The kitchen boasts a large island, gas range, and stainless-steel appliances. The home's exterior has great curb appeal and a fenced backyard for kids and pets to play outside safely. The property also serves as a great investment opportunity as it adjoins Delta State University.

### A Real Estate Expert You Can Trust TomSmithLandandHomes.com

MANAGING BROKER

Office: 662.441.2500 Cell: 662.719.4720

Tracey@TomSmithLand.com

- 3 Bedrooms
- 2 Bathrooms
- 1,685 ± SF
- Built in 1955
- 0.26± Acre Lot
- Two Living Areas
- Stainless Steel Appliances