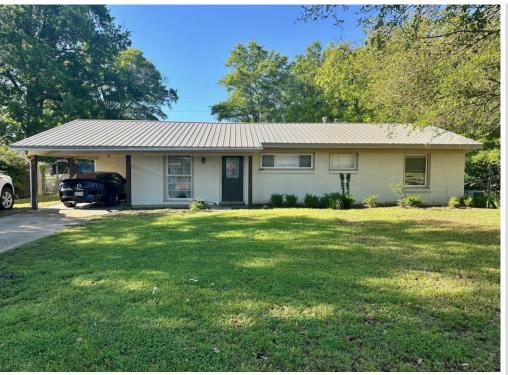

# 111 Thomas Street Cleveland, MS

\$179,900

This three-bedroom, two-bathroom home offers ample space for gathering as it offers two living areas. The 1,685± SF home was built on a slab in 1955 in Cleveland, Bolivar County, MS. The kitchen boasts a large island, gas range, and stainless-steel appliances. The home's exterior has great curb appeal and a fenced backyard for kids and pets to play outside safely. The property also serves as a great investment opportunity as it adjoins Delta State University.

### A Real Estate Expert You Can Trust TomSmithLandandHomes.com

MANAGING BROKER

Office: 662.441.2500 Cell: 662.719.4720

Tracey@TomSmithLand.com

- 3 Bedrooms
- 2 Bathrooms
- 1,685 ± SF
- Built in 1955
- 0.26± Acre Lot
- Two Living Areas
- Stainless Steel Appliances

- Large Kitchen Island
- Fenced Backyard
- Metal Roof
- Attached Carport
- Close to Delta State University

A Real Estate Expert You Can Trust

TomSmithLandandHomes.com