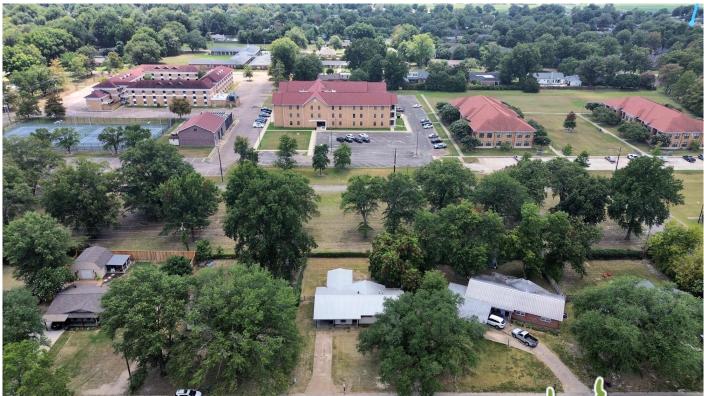

# 111 Thomas Street Cleveland, MS

\$179,900

This three-bedroom, two-bathroom home offers ample space for gathering as it offers two living areas. The 1,685± SF home was built on a slab in 1955 in Cleveland, Bolivar County, MS. The kitchen boasts a large island, gas range, and stainless-steel appliances. The home's exterior has great curb appeal and a fenced backyard for kids and pets to play outside safely. The property also serves as a great investment opportunity as it adjoins Delta State University.

#### Address: 111 Thomas Street Cleveland, MS 38732

Directions from Hwy 8 & Hwy 61 in Cleveland, MS: Travel west on E. Sunflower Road for 1.3 miles. Turn left onto W. Sunflower Road and travel 0.2 miles. Turn left onto Canal Avenue and travel 0.2 miles. Turn left onto Thomas Street. After 407 feet, the home will be on the right. Click for Google Maps.