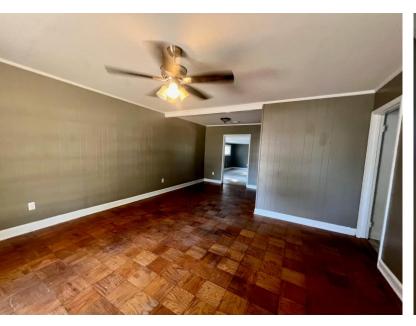

# 111 Thomas Street Cleveland, MS

\$179,900

This three-bedroom, two-bathroom home offers ample space for gathering as it offers two living areas. The 1,685± SF home was built on a slab in 1955 in Cleveland, Bolivar County, MS. The kitchen boasts a large island, gas range, and stainless-steel appliances. The home's exterior has great curb appeal and a fenced backyard for kids and pets to play outside safely. The property also serves as a great investment opportunity as it adjoins Delta State University.