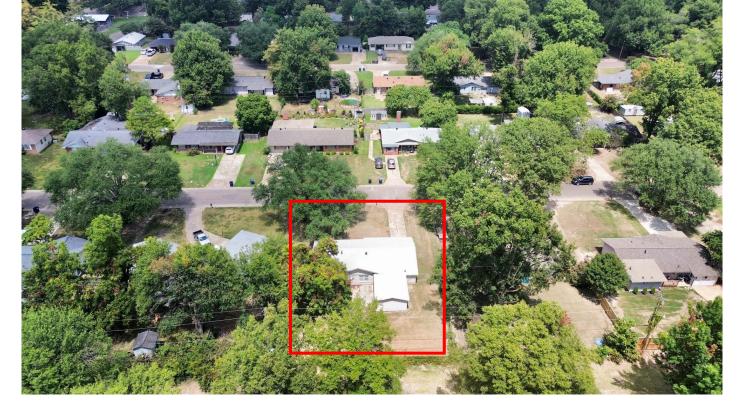

# 111 Thomas Street Cleveland, MS

\$179,900

This three-bedroom, two-bathroom home offers ample space for gathering as it offers two living areas. The 1,685± SF home was built on a slab in 1955 in Cleveland, Bolivar County, MS. The kitchen boasts a large island, gas range, and stainless-steel appliances. The home's exterior has great curb appeal and a fenced backyard for kids and pets to play outside safely. The property also serves as a great investment opportunity as it adjoins Delta State University.

#### Address: 111 Thomas Street Cleveland, MS 38732

Directions from Hwy 8 & Hwy 61 in Cleveland, MS: Travel west on E. Sunflower Road for 1.3 miles. Turn left onto W. Sunflower Road and travel 0.2 miles. Turn left onto Canal Avenue and travel 0.2 miles. Turn left onto Thomas Street. After 407 feet, the home will be on the right. Click for Google Maps.