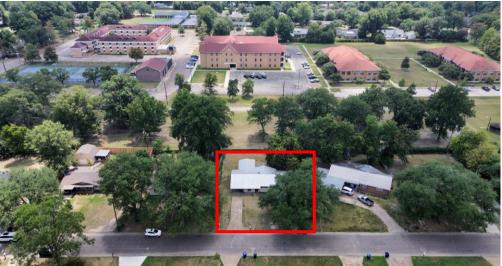

#### MAPS | Click for Interactive Map

#### Address: 111 Thomas Street Cleveland, MS 38732

Directions from Hwy 8 & Hwy 61 in Cleveland, MS: Travel west on E. Sunflower Road for 1.3 miles. Turn left onto W. Sunflower Road and travel 0.2 miles. Turn left onto Canal Avenue and travel 0.2 miles. Turn left onto Thomas Street. After 407 feet, the home will be on the right. Click for Google Maps.