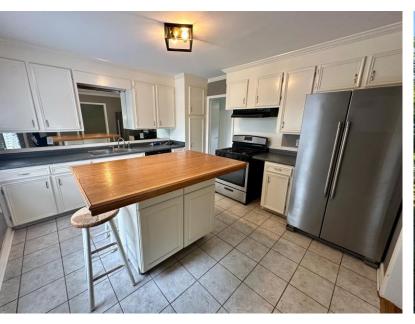

# 111 Thomas Street Cleveland, MS

\$179,900

This three-bedroom, two-bathroom home offers ample space for gathering as it offers two living areas. The 1,685± SF home was built on a slab in 1955 in Cleveland, Bolivar County, MS. The kitchen boasts a large island, gas range, and stainless-steel appliances. The home's exterior has great curb appeal and a fenced backyard for kids and pets to play outside safely. The property also serves as a great investment opportunity as it adjoins Delta State University.

### A Real Estate Expert You Can Trust TomSmithLandandHomes.com

MANAGING BROKER

Office: 662.441.2500 Cell: 662.719.4720

Tracey@TomSmithLand.com

- 3 Bedrooms
- 2 Bathrooms
- 1,685 ± SF
- Built in 1955
- 0.26± Acre Lot
- Two Living Areas
- Stainless Steel Appliances

- Large Kitchen Island
- Fenced Backyard
- Metal Roof
- Attached Carport
- Close to Delta State University

A Real Estate Expert You Can Trust

TomSmithLandandHomes.com