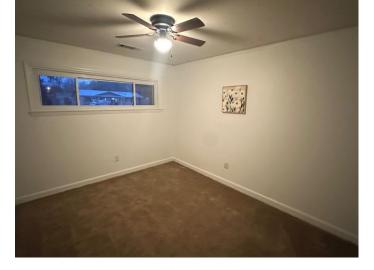

#### 111 Thomas Street Cleveland, MS

\$164,500

This three-bedroom, twobathroom home offers ample space for gathering as it offers two living areas. The 1,685± SF home was built on a slab in 1955 in Cleveland, Bolivar County, MS. The kitchen boasts a large island, gas range, and stainless-steel appliances. The home's exterior has great curb appeal and a fenced backyard for kids and pets to play outside safely. The property also serves as a great investment opportunity as it adjoins Delta State University.

# A Real Estate Expert You Can Trust TomSmithLandandHomes.com

MANAGING BROKER

Office: 662.441.2500 Cell: 662.719.4720

Tracey@TomSmithLand.com

- 3 Bedrooms
- 2 Bathrooms
- 1,685 ± SF
- Built in 1955
- 0.26± Acre Lot
- **Two Living Areas**
- Stainless Steel **Appliances**