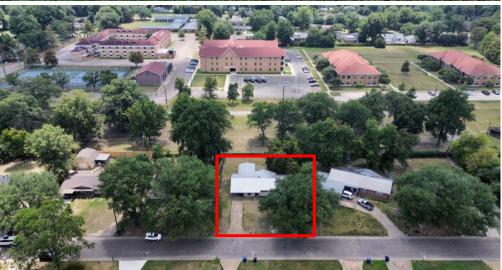

#### MAPS | Click for Interactive Map

#### Address: 111 Thomas Street Cleveland, MS 38732

<u>Directions from Hwy 8 & Hwy 61 in Cleveland, MS:</u> Travel west on E. Sunflower Road for 1.3 miles. Turn left onto W. Sunflower Road and travel 0.2 miles. Turn left onto Canal Avenue and travel 0.2 miles. Turn left onto Thomas Street. After 407 feet, the home will be on the right. **Click for Google Maps.** 