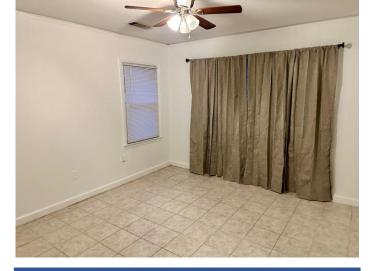

#### 111 Thomas Street Cleveland, MS

\$164,500

This three-bedroom, twobathroom home offers ample space for gathering as it offers two living areas. The 1,685± SF home was built on a slab in 1955 in Cleveland, Bolivar County, MS. The kitchen boasts a large island, gas range, and stainless-steel appliances. The home's exterior has great curb appeal and a fenced backyard for kids and pets to play outside safely. The property also serves as a great investment opportunity as it adjoins Delta State University.

# A Real Estate Expert You Can Trust TomSmithLandandHomes.com

MANAGING BROKER

Office: 662.441.2500 Cell: 662.719.4720

Tracey@TomSmithLand.com

- 3 Bedrooms
- 2 Bathrooms
- 1,685 ± SF
- Built in 1955
- 0.26± Acre Lot
- **Two Living Areas**
- Stainless Steel **Appliances**

- Large Kitchen Island
- Fenced Backyard
- **Metal Roof**
- **Attached Carport**
- Close to Delta State University