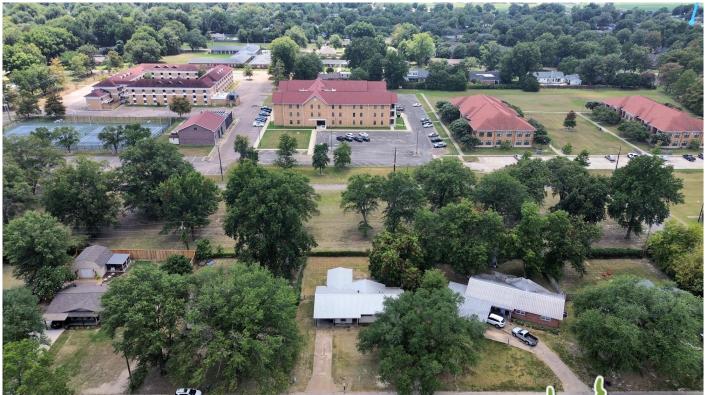

#### 111 Thomas Street Cleveland, MS

\$164,500

This three-bedroom, twobathroom home offers ample space for gathering as it offers two living areas. The 1,685± SF home was built on a slab in 1955 in Cleveland, Bolivar County, MS. The kitchen boasts a large island, gas range, and stainless-steel appliances. The home's exterior has great curb appeal and a fenced backyard for kids and pets to play outside safely. The property also serves as a great investment opportunity as it adjoins Delta State University.