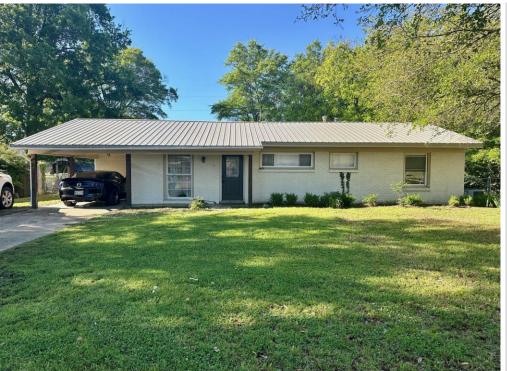

#### 111 Thomas Street Cleveland, MS

\$164,500

This three-bedroom, twobathroom home offers ample space for gathering as it offers two living areas. The 1,685± SF home was built on a slab in 1955 in Cleveland, Bolivar County, MS. The kitchen boasts a large island, gas range, and stainless-steel appliances. The home's exterior has great curb appeal and a fenced backyard for kids and pets to play outside safely. The property also serves as a great investment opportunity as it adjoins Delta State University.

# A Real Estate Expert You Can Trust TomSmithLandandHomes.com

MANAGING BROKER

Office: 662.441.2500 Cell: 662.719.4720

Tracey@TomSmithLand.com

- 3 Bedrooms
- 2 Bathrooms
- 1,685 ± SF
- Built in 1955
- 0.26± Acre Lot
- **Two Living Areas**
- Stainless Steel **Appliances**

- Large Kitchen Island
- Fenced Backyard
- **Metal Roof**
- **Attached Carport**
- Close to Delta State University