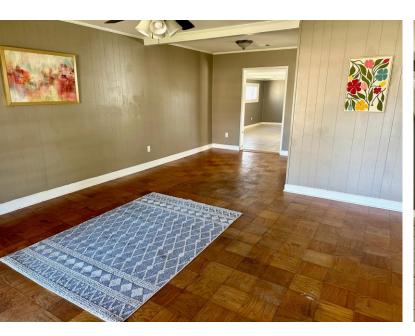

#### 111 Thomas Street Cleveland, MS

\$164,500

This three-bedroom, twobathroom home offers ample space for gathering as it offers two living areas. The 1,685± SF home was built on a slab in 1955 in Cleveland, Bolivar County, MS. The kitchen boasts a large island, gas range, and stainless-steel appliances. The home's exterior has great curb appeal and a fenced backyard for kids and pets to play outside safely. The property also serves as a great investment opportunity as it adjoins Delta State University.

# A Real Estate Expert You Can Trust TomSmithLandandHomes.com

MANAGING BROKER

Office: 662.441.2500 Cell: 662.719.4720

Tracey@TomSmithLand.com

- 3 Bedrooms
- 2 Bathrooms
- 1,685 ± SF
- Built in 1955
- 0.26± Acre Lot
- **Two Living Areas**
- Stainless Steel **Appliances**