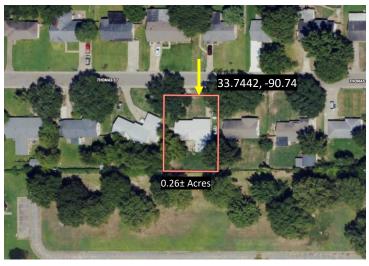

#### 111 Thomas Street Cleveland, MS

\$164,500

This three-bedroom, twobathroom home offers ample space for gathering as it offers two living areas. The 1,685± SF home was built on a slab in 1955 in Cleveland, Bolivar County, MS. The kitchen boasts a large island, gas range, and stainless-steel appliances. The home's exterior has great curb appeal and a fenced backyard for kids and pets to play outside safely. The property also serves as a great investment opportunity as it adjoins Delta State University.

#### Address: 111 Thomas Street Cleveland, MS 38732

<u>Directions from Hwy 8 & Hwy 61 in Cleveland, MS:</u> Travel west on E. Sunflower Road for 1.3 miles. Turn left onto W. Sunflower Road and travel 0.2 miles. Turn left onto Canal Avenue and travel 0.2 miles. Turn left onto Thomas Street. After 407 feet, the home will be on the right. **Click for Google Maps.** 