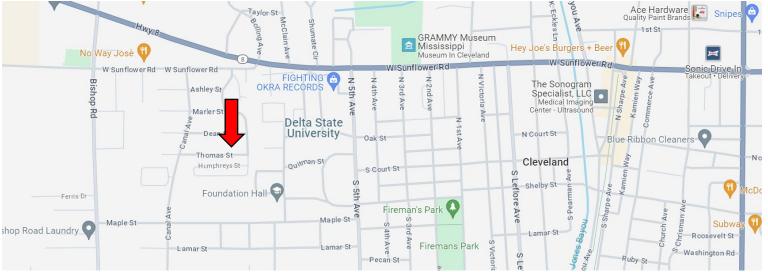

#### Address: 111 Thomas Street Cleveland, MS 38732

<u>Directions from Hwy 8 & Hwy 61 in Cleveland, MS:</u> Travel west on E. Sunflower Road for 1.3 miles. Turn left onto W. Sunflower Road and travel 0.2 miles. Turn left onto Canal Avenue and travel 0.2 miles. Turn left onto Thomas Street. After 407 feet, the home will be on the right. **Click for Google Maps.** 