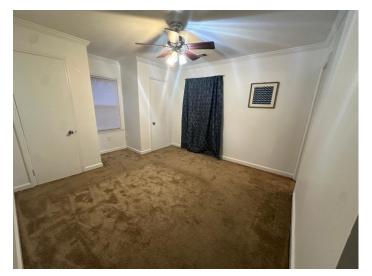

#### 111 Thomas Street Cleveland, MS

\$164,500

This three-bedroom, twobathroom home offers ample space for gathering as it offers two living areas. The 1,685± SF home was built on a slab in 1955 in Cleveland, Bolivar County, MS. The kitchen boasts a large island, gas range, and stainless-steel appliances. The home's exterior has great curb appeal and a fenced backyard for kids and pets to play outside safely. The property also serves as a great investment opportunity as it adjoins Delta State University.

# A Real Estate Expert You Can Trust TomSmithLandandHomes.com

MANAGING BROKER

Office: 662.441.2500 Cell: 662.719.4720

Tracey@TomSmithLand.com

- 3 Bedrooms
- 2 Bathrooms
- 1,685 ± SF
- Built in 1955
- 0.26± Acre Lot
- **Two Living Areas**
- Stainless Steel **Appliances**

- Large Kitchen Island
- Fenced Backyard
- **Metal Roof**
- **Attached Carport**
- Close to Delta State University