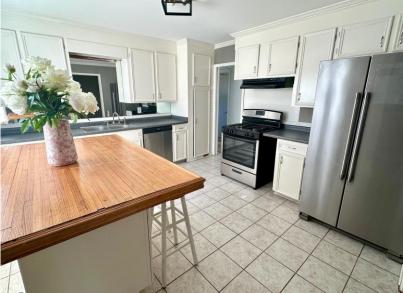

#### 111 Thomas Street Cleveland, MS

\$164,500

This three-bedroom, twobathroom home offers ample space for gathering as it offers two living areas. The 1,685± SF home was built on a slab in 1955 in Cleveland, Bolivar County, MS. The kitchen boasts a large island, gas range, and stainless-steel appliances. The home's exterior has great curb appeal and a fenced backyard for kids and pets to play outside safely. The property also serves as a great investment opportunity as it adjoins Delta State University.

# A Real Estate Expert You Can Trust TomSmithLandandHomes.com

MANAGING BROKER

Office: 662.441.2500 Cell: 662.719.4720

Tracey@TomSmithLand.com

- 3 Bedrooms
- 2 Bathrooms
- 1,685 ± SF
- Built in 1955
- 0.26± Acre Lot
- **Two Living Areas**
- Stainless Steel **Appliances**

- Large Kitchen Island
- Fenced Backyard
- **Metal Roof**
- **Attached Carport**
- Close to Delta State University