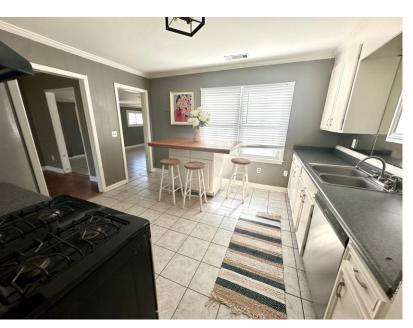

#### 111 Thomas Street Cleveland, MS

\$164,500

This three-bedroom, twobathroom home offers ample space for gathering as it offers two living areas. The 1,685± SF home was built on a slab in 1955 in Cleveland, Bolivar County, MS. The kitchen boasts a large island, gas range, and stainless-steel appliances. The home's exterior has great curb appeal and a fenced backyard for kids and pets to play outside safely. The property also serves as a great investment opportunity as it adjoins Delta State University.

- Large Kitchen Island
- Fenced Backyard
- **Metal Roof**
- **Attached Carport**
- Close to Delta State University