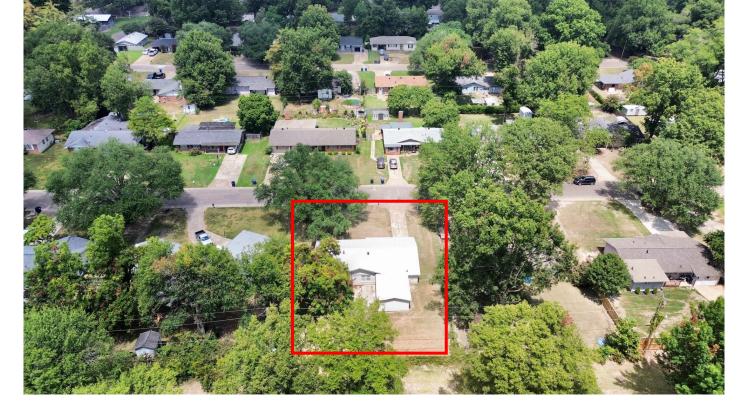

#### 111 Thomas Street Cleveland, MS

\$164,500

This three-bedroom, twobathroom home offers ample space for gathering as it offers two living areas. The 1,685± SF home was built on a slab in 1955 in Cleveland, Bolivar County, MS. The kitchen boasts a large island, gas range, and stainless-steel appliances. The home's exterior has great curb appeal and a fenced backyard for kids and pets to play outside safely. The property also serves as a great investment opportunity as it adjoins Delta State University.

#### Address: 111 Thomas Street Cleveland, MS 38732

<u>Directions from Hwy 8 & Hwy 61 in Cleveland, MS:</u> Travel west on E. Sunflower Road for 1.3 miles. Turn left onto W. Sunflower Road and travel 0.2 miles. Turn left onto Canal Avenue and travel 0.2 miles. Turn left onto Thomas Street. After 407 feet, the home will be on the right. **Click for Google Maps.** 