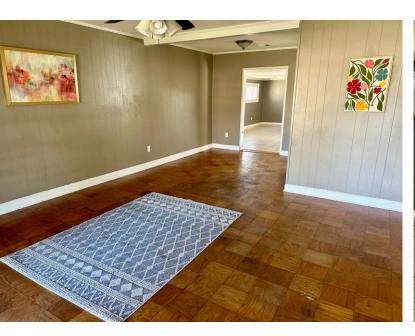

#### 111 Thomas Street Cleveland, MS

\$168,000

This three-bedroom, twobathroom home offers ample space for gathering as it offers two living areas. The 1,685± SF home was built on a slab in 1955 in Cleveland, Bolivar County, MS. The kitchen boasts a large island, gas range, and stainless-steel appliances. The home's exterior has great curb appeal and a fenced backyard for kids and pets to play outside safely. The property also serves as a great investment opportunity as it adjoins Delta State University.

## A Real Estate Expert You Can Trust TomSmithLandandHomes.com

MANAGING BROKER

Office: 662.441.2500 Cell: 662.719.4720

Tracey@TomSmithLand.com

- 3 Bedrooms
- 2 Bathrooms
- 1,685 ± SF
- Built in 1955
- 0.26± Acre Lot
- Two Living Areas
- Stainless Steel Appliances