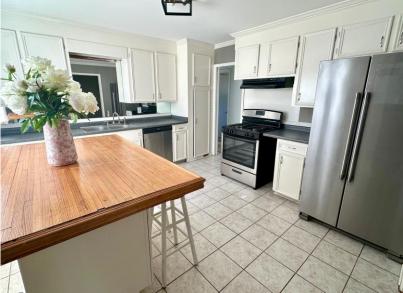

#### 111 Thomas Street Cleveland, MS

\$168,000

This three-bedroom, twobathroom home offers ample space for gathering as it offers two living areas. The 1,685± SF home was built on a slab in 1955 in Cleveland, Bolivar County, MS. The kitchen boasts a large island, gas range, and stainless-steel appliances. The home's exterior has great curb appeal and a fenced backyard for kids and pets to play outside safely. The property also serves as a great investment opportunity as it adjoins Delta State University.

## A Real Estate Expert You Can Trust TomSmithLandandHomes.com

MANAGING BROKER

Office: 662.441.2500 Cell: 662.719.4720

Tracey@TomSmithLand.com

- 3 Bedrooms
- 2 Bathrooms
- 1,685 ± SF
- Built in 1955
- 0.26± Acre Lot
- Two Living Areas
- Stainless Steel Appliances

- Large Kitchen Island
- Fenced Backyard
- Metal Roof
- Attached Carport
- Close to Delta State University

A Real Estate Expert You Can Trust

TomSmithLandandHomes.com