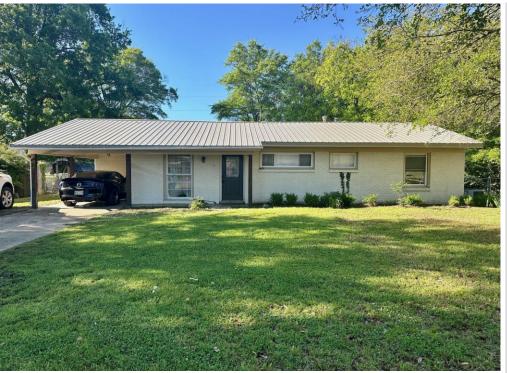

#### 111 Thomas Street Cleveland, MS

\$168,000

This three-bedroom, twobathroom home offers ample space for gathering as it offers two living areas. The 1,685± SF home was built on a slab in 1955 in Cleveland, Bolivar County, MS. The kitchen boasts a large island, gas range, and stainless-steel appliances. The home's exterior has great curb appeal and a fenced backyard for kids and pets to play outside safely. The property also serves as a great investment opportunity as it adjoins Delta State University.

## A Real Estate Expert You Can Trust TomSmithLandandHomes.com

MANAGING BROKER

Office: 662.441.2500 Cell: 662.719.4720

Tracey@TomSmithLand.com

- 3 Bedrooms
- 2 Bathrooms
- 1,685 ± SF
- Built in 1955
- 0.26± Acre Lot
- Two Living Areas
- Stainless Steel Appliances

- Large Kitchen Island
- Fenced Backyard
- Metal Roof
- Attached Carport
- Close to Delta State University

A Real Estate Expert You Can Trust

TomSmithLandandHomes.com