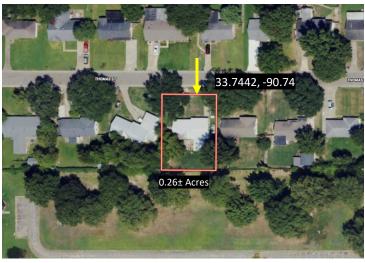

#### 111 Thomas Street Cleveland, MS

\$168,000

This three-bedroom, twobathroom home offers ample space for gathering as it offers two living areas. The 1,685± SF home was built on a slab in 1955 in Cleveland, Bolivar County, MS. The kitchen boasts a large island, gas range, and stainless-steel appliances. The home's exterior has great curb appeal and a fenced backyard for kids and pets to play outside safely. The property also serves as a great investment opportunity as it adjoins Delta State University.

## A Real Estate Expert You Can Trust TomSmithLandandHomes.com

MANAGING BROKER

Office: 662.441.2500 Cell: 662.719.4720

Tracey@TomSmithLand.com

- 3 Bedrooms
- 2 Bathrooms
- 1,685 ± SF
- Built in 1955
- 0.26± Acre Lot
- Two Living Areas
- Stainless Steel Appliances