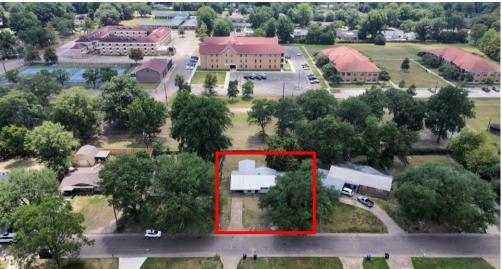

#### MAPS | Click for Interactive Map

#### Address: 111 Thomas Street Cleveland, MS 38732

Directions from Hwy 8 & Hwy 61 in Cleveland, MS: Travel west on E. Sunflower Road for 1.3 miles. Turn left onto W. Sunflower Road and travel 0.2 miles. Turn left onto Canal Avenue and travel 0.2 miles. Turn left onto Thomas Street. After 407 feet, the home will be on the right. Click for Google Maps.