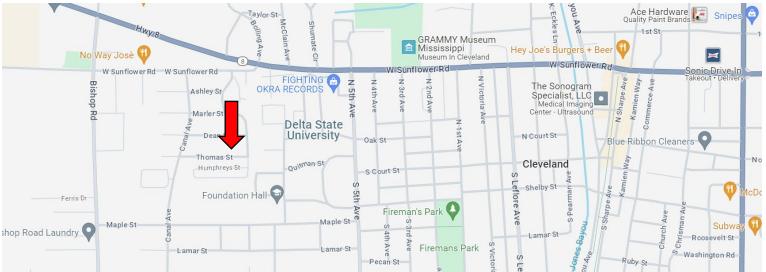

#### Address: 111 Thomas Street Cleveland, MS 38732

Directions from Hwy 8 & Hwy 61 in Cleveland, MS: Travel west on E. Sunflower Road for 1.3 miles. Turn left onto W. Sunflower Road and travel 0.2 miles. Turn left onto Canal Avenue and travel 0.2 miles. Turn left onto Thomas Street. After 407 feet, the home will be on the right. Click for Google Maps.