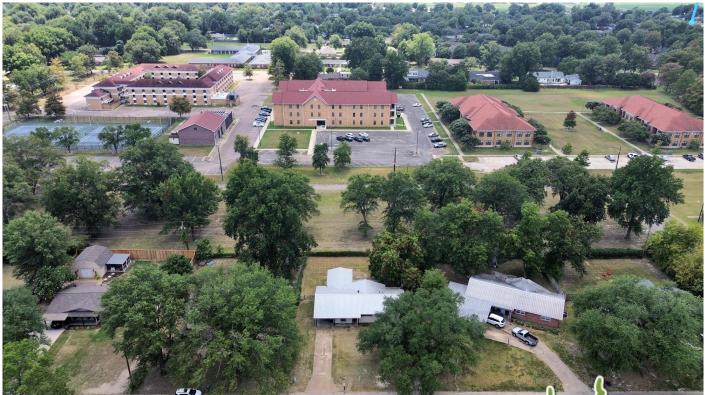

#### 111 Thomas Street Cleveland, MS

\$168,000

This three-bedroom, twobathroom home offers ample space for gathering as it offers two living areas. The 1,685± SF home was built on a slab in 1955 in Cleveland, Bolivar County, MS. The kitchen boasts a large island, gas range, and stainless-steel appliances. The home's exterior has great curb appeal and a fenced backyard for kids and pets to play outside safely. The property also serves as a great investment opportunity as it adjoins Delta State University.