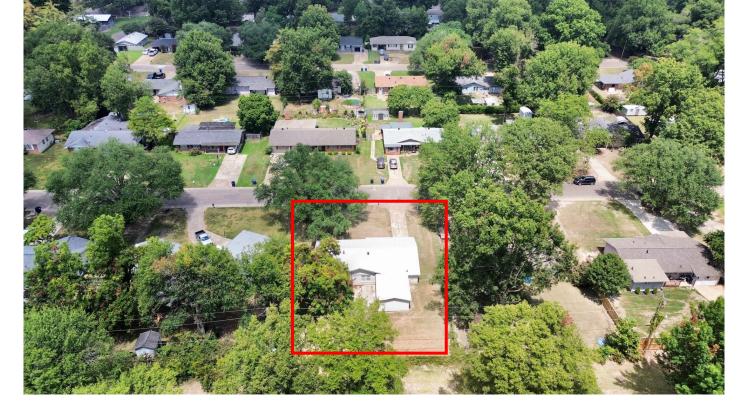

#### 111 Thomas Street Cleveland, MS

\$168,000

This three-bedroom, twobathroom home offers ample space for gathering as it offers two living areas. The 1,685± SF home was built on a slab in 1955 in Cleveland, Bolivar County, MS. The kitchen boasts a large island, gas range, and stainless-steel appliances. The home's exterior has great curb appeal and a fenced backyard for kids and pets to play outside safely. The property also serves as a great investment opportunity as it adjoins Delta State University.

#### Address: 111 Thomas Street Cleveland, MS 38732

Directions from Hwy 8 & Hwy 61 in Cleveland, MS: Travel west on E. Sunflower Road for 1.3 miles. Turn left onto W. Sunflower Road and travel 0.2 miles. Turn left onto Canal Avenue and travel 0.2 miles. Turn left onto Thomas Street. After 407 feet, the home will be on the right. Click for Google Maps.