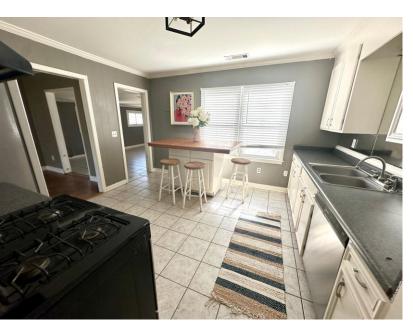

#### 111 Thomas Street Cleveland, MS

\$168,000

This three-bedroom, twobathroom home offers ample space for gathering as it offers two living areas. The 1,685± SF home was built on a slab in 1955 in Cleveland, Bolivar County, MS. The kitchen boasts a large island, gas range, and stainless-steel appliances. The home's exterior has great curb appeal and a fenced backyard for kids and pets to play outside safely. The property also serves as a great investment opportunity as it adjoins Delta State University.

## A Real Estate Expert You Can Trust TomSmithLandandHomes.com

MANAGING BROKER

Office: 662.441.2500 Cell: 662.719.4720

Tracey@TomSmithLand.com

- 3 Bedrooms
- 2 Bathrooms
- 1,685 ± SF
- Built in 1955
- 0.26± Acre Lot
- Two Living Areas
- Stainless Steel Appliances

- Large Kitchen Island
- Fenced Backyard
- Metal Roof
- Attached Carport
- Close to Delta State University

A Real Estate Expert You Can Trust

TomSmithLandandHomes.com