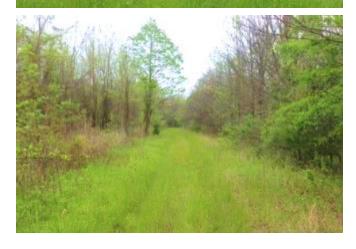

#### \$1,795,950

This 395± acre Leflore County, MS property offers annual farm and CRP income! This property has a 2,500 SqFt heated and cooled brick house on a slab foundation and offers two shops, giving you plenty of storage for your tractor or side-by-side. The property consists of 120± acres of farmland that is being rotated with corn and beans. There are 44± acres of income-producing CRP land, bringing in a little over \$5,000 a year income. One CRP contract ends in 2032, and the other ends in 2033, giving you years of income. There is a farm lease on the property right now that ends in 2025 that can be renewed, or the new owner can lease it out for \$100-150 an acre rent for yearly income. The property also has 5+ fishing ponds with fish from bream, bass, crappie, and catfish. You will find an abundance of wildlife on the property, including deer, turkey, rabbits, squirrels, ducks, and more. The south side of the property is completely gated off with your very own private road to easily travel your property to the deer stand or the duck hole. Multiple deer thickets on the property give plenty of places to keep the wildlife around. If you're looking for a good Mississippi Delta hunting tract to hunt year-round and have a yearly income off, look no further. This income-producing Leflore County property has everything, from hunting to your house to call home or a camp home. Call today for your private showing!