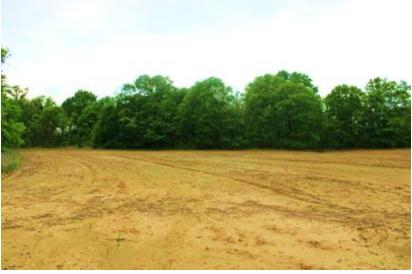

#### \$1,795,950

This 395± acre Leflore County, MS property offers annual farm and CRP income! This property has a 2,500 SqFt heated and cooled brick house on a slab foundation and offers two shops, giving you plenty of storage for your tractor or side-by-side. The property consists of 120± acres of farmland that is being rotated with corn and beans. There are 44± acres of income-producing CRP land, bringing in a little over \$5,000 a year income. One CRP contract ends in 2032, and the other ends in 2033, giving you years of income. There is a farm lease on the property right now that ends in 2025 that can be renewed, or the new owner can lease it out for \$100-150 an acre rent for yearly income. The property also has 5+ fishing ponds with fish from bream, bass, crappie, and catfish. You will find an abundance of wildlife on the property, including deer, turkey, rabbits, squirrels, ducks, and more. The south side of the property is completely gated off with your very own private road to easily travel your property to the deer stand or the duck hole. Multiple deer thickets on the property give plenty of places to keep the wildlife around. If you're looking for a good Mississippi Delta hunting tract to hunt year-round and have a yearly income off, look no further. This income-producing Leflore County property has everything, from hunting to your house to call home or a camp home. Call today for your private showing!