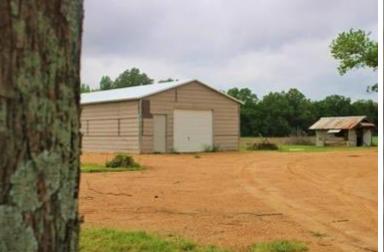

#### \$1,795,950

This 395± acre Leflore County, MS property offers annual farm and CRP income! This property has a 2,500 SqFt heated and cooled brick house on a slab foundation and offers two shops, giving you plenty of storage for your tractor or side-by-side. The property consists of 120± acres of farmland that is being rotated with corn and beans. There are 44± acres of income-producing CRP land, bringing in a little over \$5,000 a year income. One CRP contract ends in 2032, and the other ends in 2033, giving you years of income. There is a farm lease on the property right now that ends in 2025 that can be renewed, or the new owner can lease it out for \$100-150 an acre rent for yearly income. The property also has 5+ fishing ponds with fish from bream, bass, crappie, and catfish. You will find an abundance of wildlife on the property, including deer, turkey, rabbits, squirrels, ducks, and more. The south side of the property is completely gated off with your very own private road to easily travel your property to the deer stand or the duck hole. Multiple deer thickets on the property give plenty of places to keep the wildlife around. If you're looking for a good Mississippi Delta hunting tract to hunt year-round and have a yearly income off, look no further. This income-producing Leflore County property has everything, from hunting to your house to call home or a camp home. Call today for your private showing!