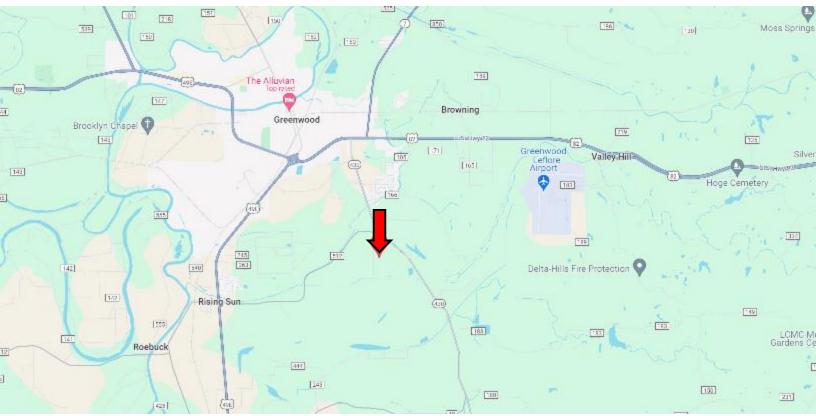

# **DIRECTIONAL MAP**

Address: 1400 County Road 246 Sidon, MS 38954

**Directions from US-82 and MS-430 in Greenwood, MS:** Travel south on MS-430 E for 2.1 miles. Turn right onto Co Rd. 512 and travel 0.2 miles. Turn left onto Co Rd. 99. The property will be on both sides of the road. <u>Click for Google Maps</u>