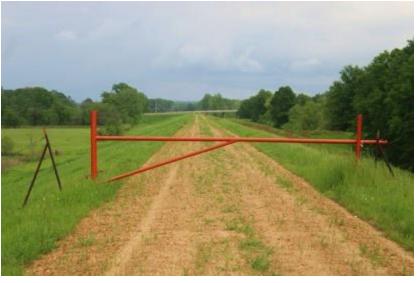

#### \$1,795,950

This 395± acre Leflore County, MS property offers annual farm and CRP income! This property has a 2,500 SqFt heated and cooled brick house on a slab foundation and offers two shops, giving you plenty of storage for your tractor or side-by-side. The property consists of 120± acres of farmland that is being rotated with corn and beans. There are 44± acres of income-producing CRP land, bringing in a little over \$5,000 a year income. One CRP contract ends in 2032, and the other ends in 2033, giving you years of income. There is a farm lease on the property right now that ends in 2025 that can be renewed, or the new owner can lease it out for \$100-150 an acre rent for yearly income. The property also has 5+ fishing ponds with fish from bream, bass, crappie, and catfish. You will find an abundance of wildlife on the property, including deer, turkey, rabbits, squirrels, ducks, and more. The south side of the property is completely gated off with your very own private road to easily travel your property to the deer stand or the duck hole. Multiple deer thickets on the property give plenty of places to keep the wildlife around. If you're looking for a good Mississippi Delta hunting tract to hunt year-round and have a yearly income off, look no further. This income-producing Leflore County property has everything, from hunting to your house to call home or a camp home. Call today for your private showing!