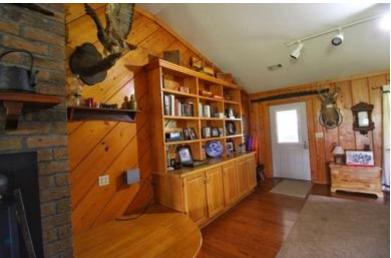

#### \$1,795,950

This 395± acre Leflore County, MS property offers annual farm and CRP income! This property has a 2,500 SqFt heated and cooled brick house on a slab foundation and offers two shops, giving you plenty of storage for your tractor or side-by-side. The property consists of 120± acres of farmland that is being rotated with corn and beans. There are 44± acres of income-producing CRP land, bringing in a little over \$5,000 a year income. One CRP contract ends in 2032, and the other ends in 2033, giving you years of income. There is a farm lease on the property right now that ends in 2025 that can be renewed, or the new owner can lease it out for \$100-150 an acre rent for yearly income. The property also has 5+ fishing ponds with fish from bream, bass, crappie, and catfish. You will find an abundance of wildlife on the property, including deer, turkey, rabbits, squirrels, ducks, and more. The south side of the property is completely gated off with your very own private road to easily travel your property to the deer stand or the duck hole. Multiple deer thickets on the property give plenty of places to keep the wildlife around. If you're looking for a good Mississippi Delta hunting tract to hunt year-round and have a yearly income off, look no further. This income-producing Leflore County property has everything, from hunting to your house to call home or a camp home. Call today for your private showing!