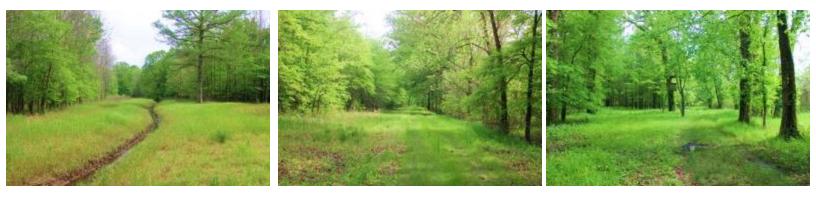

#### \$1,795,950

This 395± acre Leflore County, MS property offers annual farm and CRP income! This property has a 2,500 SqFt heated and cooled brick house on a slab foundation and offers two shops, giving you plenty of storage for your tractor or side-by-side. The property consists of 120± acres of farmland that is being rotated with corn and beans. There are 44± acres of income-producing CRP land, bringing in a little over \$5,000 a year income. One CRP contract ends in 2032, and the other ends in 2033, giving you years of income. There is a farm lease on the property right now that ends in 2025 that can be renewed, or the new owner can lease it out for \$100-150 an acre rent for yearly income. The property also has 5+ fishing ponds with fish from bream, bass, crappie, and catfish. You will find an abundance of wildlife on the property, including deer, turkey, rabbits, squirrels, ducks, and more. The south side of the property is completely gated off with your very own private road to easily travel your property to the deer stand or the duck hole. Multiple deer thickets on the property give plenty of places to keep the wildlife around. If you're looking for a good Mississippi Delta hunting tract to hunt year-round and have a yearly income off, look no further. This income-producing Leflore County property has everything, from hunting to your house to call home or a camp home. Call today for your private showing!