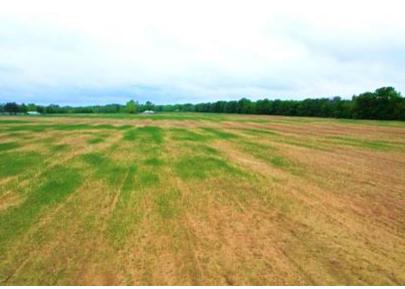

#### \$1,795,950

This 395± acre Leflore County, MS property offers annual farm and CRP income! This property has a 2,500 SqFt heated and cooled brick house on a slab foundation and offers two shops, giving you plenty of storage for your tractor or side-by-side. The property consists of 120± acres of farmland that is being rotated with corn and beans. There are 44± acres of income-producing CRP land, bringing in a little over \$5,000 a year income. One CRP contract ends in 2032, and the other ends in 2033, giving you years of income. There is a farm lease on the property right now that ends in 2025 that can be renewed, or the new owner can lease it out for \$100-150 an acre rent for yearly income. The property also has 5+ fishing ponds with fish from bream, bass, crappie, and catfish. You will find an abundance of wildlife on the property, including deer, turkey, rabbits, squirrels, ducks, and more. The south side of the property is completely gated off with your very own private road to easily travel your property to the deer stand or the duck hole. Multiple deer thickets on the property give plenty of places to keep the wildlife around. If you're looking for a good Mississippi Delta hunting tract to hunt year-round and have a yearly income off, look no further. This income-producing Leflore County property has everything, from hunting to your house to call home or a camp home. Call today for your private showing!