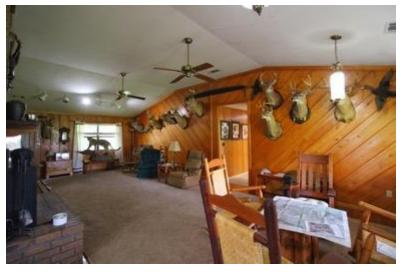

#### \$1,795,950

This 395± acre Leflore County, MS property offers annual farm and CRP income! This property has a 2,500 SqFt heated and cooled brick house on a slab foundation and offers two shops, giving you plenty of storage for your tractor or side-by-side. The property consists of 120± acres of farmland that is being rotated with corn and beans. There are 44± acres of income-producing CRP land, bringing in a little over \$5,000 a year income. One CRP contract ends in 2032, and the other ends in 2033, giving you years of income. There is a farm lease on the property right now that ends in 2025 that can be renewed, or the new owner can lease it out for \$100-150 an acre rent for yearly income. The property also has 5+ fishing ponds with fish from bream, bass, crappie, and catfish. You will find an abundance of wildlife on the property, including deer, turkey, rabbits, squirrels, ducks, and more. The south side of the property is completely gated off with your very own private road to easily travel your property to the deer stand or the duck hole. Multiple deer thickets on the property give plenty of places to keep the wildlife around. If you're looking for a good Mississippi Delta hunting tract to hunt year-round and have a yearly income off, look no further. This income-producing Leflore County property has everything, from hunting to your house to call home or a camp home. Call today for your private showing!