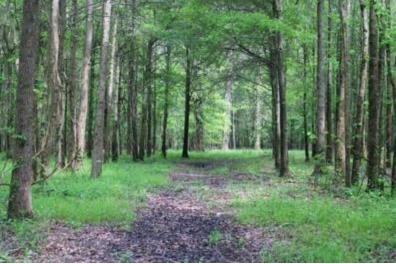

#### \$1,795,950

This 395± acre Leflore County, MS property offers annual farm and CRP income! This property has a 2,500 SqFt heated and cooled brick house on a slab foundation and offers two shops, giving you plenty of storage for your tractor or side-by-side. The property consists of 120± acres of farmland that is being rotated with corn and beans. There are 44± acres of income-producing CRP land, bringing in a little over \$5,000 a year income. One CRP contract ends in 2032, and the other ends in 2033, giving you years of income. There is a farm lease on the property right now that ends in 2025 that can be renewed, or the new owner can lease it out for \$100-150 an acre rent for yearly income. The property also has 5+ fishing ponds with fish from bream, bass, crappie, and catfish. You will find an abundance of wildlife on the property, including deer, turkey, rabbits, squirrels, ducks, and more. The south side of the property is completely gated off with your very own private road to easily travel your property to the deer stand or the duck hole. Multiple deer thickets on the property give plenty of places to keep the wildlife around. If you're looking for a good Mississippi Delta hunting tract to hunt year-round and have a yearly income off, look no further. This income-producing Leflore County property has everything, from hunting to your house to call home or a camp home. Call today for your private showing!