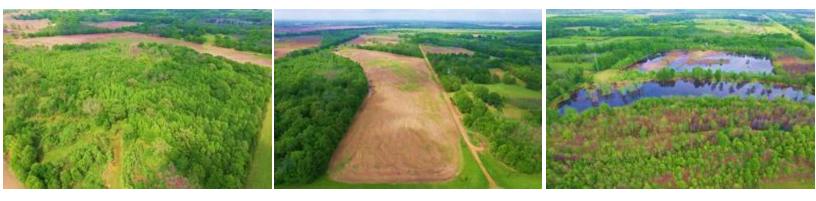

#### \$1,795,950

This 395± acre Leflore County, MS property offers annual farm and CRP income! This property has a 2,500 SqFt heated and cooled brick house on a slab foundation and offers two shops, giving you plenty of storage for your tractor or side-by-side. The property consists of 120± acres of farmland that is being rotated with corn and beans. There are 44± acres of income-producing CRP land, bringing in a little over \$5,000 a year income. One CRP contract ends in 2032, and the other ends in 2033, giving you years of income. There is a farm lease on the property right now that ends in 2025 that can be renewed, or the new owner can lease it out for \$100-150 an acre rent for yearly income. The property also has 5+ fishing ponds with fish from bream, bass, crappie, and catfish. You will find an abundance of wildlife on the property, including deer, turkey, rabbits, squirrels, ducks, and more. The south side of the property is completely gated off with your very own private road to easily travel your property to the deer stand or the duck hole. Multiple deer thickets on the property give plenty of places to keep the wildlife around. If you're looking for a good Mississippi Delta hunting tract to hunt year-round and have a yearly income off, look no further. This income-producing Leflore County property has everything, from hunting to your house to call home or a camp home. Call today for your private showing!