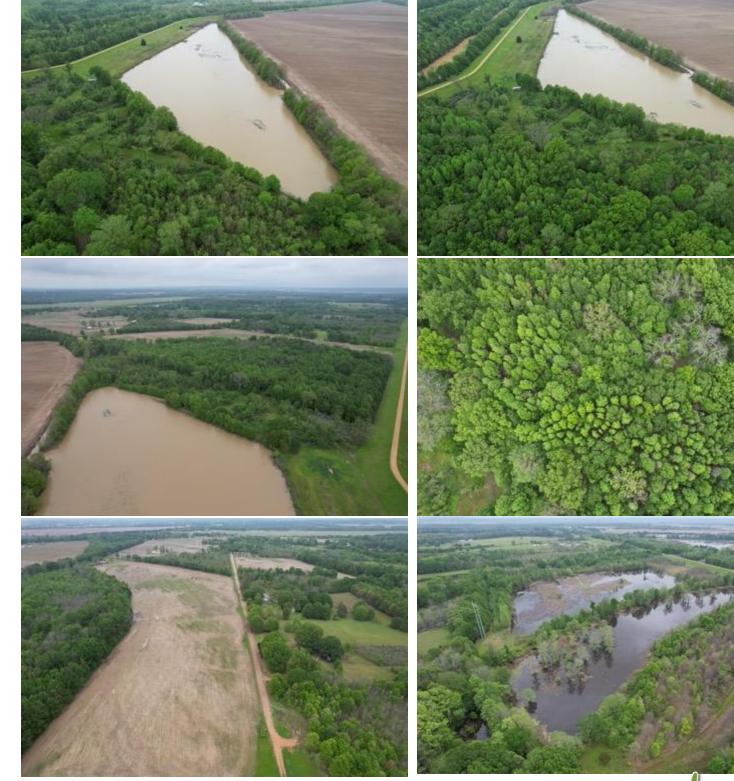

#### \$1,795,950

This 395± acre Leflore County, MS property offers annual farm and CRP income! This property has a 2,500 SqFt heated and cooled brick house on a slab foundation and offers two shops, giving you plenty of storage for your tractor or side-by-side. The property consists of 120± acres of farmland that is being rotated with corn and beans. There are 44± acres of income-producing CRP land, bringing in a little over \$5,000 a year income. One CRP contract ends in 2032, and the other ends in 2033, giving you years of income. There is a farm lease on the property right now that ends in 2025 that can be renewed, or the new owner can lease it out for \$100-150 an acre rent for yearly income. The property also has 5+ fishing ponds with fish from bream, bass, crappie, and catfish. You will find an abundance of wildlife on the property, including deer, turkey, rabbits, squirrels, ducks, and more. The south side of the property is completely gated off with your very own private road to easily travel your property to the deer stand or the duck hole. Multiple deer thickets on the property give plenty of places to keep the wildlife around. If you're looking for a good Mississippi Delta hunting tract to hunt year-round and have a yearly income off, look no further. This income-producing Leflore County property has everything, from hunting to your house to call home or a camp home. Call today for your private showing!