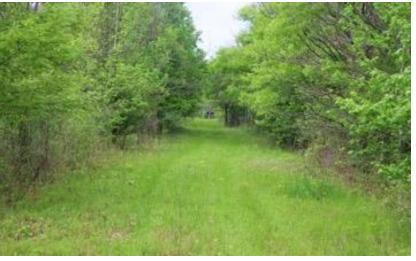

#### \$1,795,950

This 395± acre Leflore County, MS property offers annual farm and CRP income! This property has a 2,500 SqFt heated and cooled brick house on a slab foundation and offers two shops, giving you plenty of storage for your tractor or side-by-side. The property consists of 120± acres of farmland that is being rotated with corn and beans. There are 44± acres of income-producing CRP land, bringing in a little over \$5,000 a year income. One CRP contract ends in 2032, and the other ends in 2033, giving you years of income. There is a farm lease on the property right now that ends in 2025 that can be renewed, or the new owner can lease it out for \$100-150 an acre rent for yearly income. The property also has 5+ fishing ponds with fish from bream, bass, crappie, and catfish. You will find an abundance of wildlife on the property, including deer, turkey, rabbits, squirrels, ducks, and more. The south side of the property is completely gated off with your very own private road to easily travel your property to the deer stand or the duck hole. Multiple deer thickets on the property give plenty of places to keep the wildlife around. If you're looking for a good Mississippi Delta hunting tract to hunt year-round and have a yearly income off, look no further. This income-producing Leflore County property has everything, from hunting to your house to call home or a camp home. Call today for your private showing!