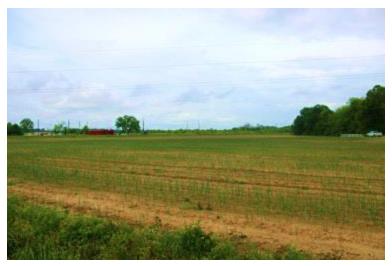

#### \$1,795,950

This 395± acre Leflore County, MS property offers annual farm and CRP income! This property has a 2,500 SqFt heated and cooled brick house on a slab foundation and offers two shops, giving you plenty of storage for your tractor or side-by-side. The property consists of 120± acres of farmland that is being rotated with corn and beans. There are 44± acres of income-producing CRP land, bringing in a little over \$5,000 a year income. One CRP contract ends in 2032, and the other ends in 2033, giving you years of income. There is a farm lease on the property right now that ends in 2025 that can be renewed, or the new owner can lease it out for \$100-150 an acre rent for yearly income. The property also has 5+ fishing ponds with fish from bream, bass, crappie, and catfish. You will find an abundance of wildlife on the property, including deer, turkey, rabbits, squirrels, ducks, and more. The south side of the property is completely gated off with your very own private road to easily travel your property to the deer stand or the duck hole. Multiple deer thickets on the property give plenty of places to keep the wildlife around. If you're looking for a good Mississippi Delta hunting tract to hunt year-round and have a yearly income off, look no further. This income-producing Leflore County property has everything, from hunting to your house to call home or a camp home. Call today for your private showing!