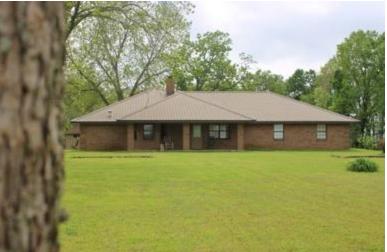

#### \$1,795,950

This 395± acre Leflore County, MS property offers annual farm and CRP income! This property has a 2,500 SqFt heated and cooled brick house on a slab foundation and offers two shops, giving you plenty of storage for your tractor or side-by-side. The property consists of 120± acres of farmland that is being rotated with corn and beans. There are 44± acres of income-producing CRP land, bringing in a little over \$5,000 a year income. One CRP contract ends in 2032, and the other ends in 2033, giving you years of income. There is a farm lease on the property right now that ends in 2025 that can be renewed, or the new owner can lease it out for \$100-150 an acre rent for yearly income. The property also has 5+ fishing ponds with fish from bream, bass, crappie, and catfish. You will find an abundance of wildlife on the property, including deer, turkey, rabbits, squirrels, ducks, and more. The south side of the property is completely gated off with your very own private road to easily travel your property to the deer stand or the duck hole. Multiple deer thickets on the property give plenty of places to keep the wildlife around. If you're looking for a good Mississippi Delta hunting tract to hunt year-round and have a yearly income off, look no further. This income-producing Leflore County property has everything, from hunting to your house to call home or a camp home. Call today for your private showing!