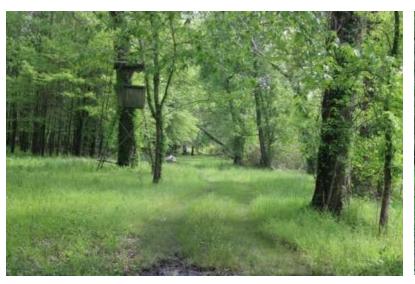

#### \$1,795,950

This 395± acre Leflore County, MS property offers annual farm and CRP income! This property has a 2,500 SqFt heated and cooled brick house on a slab foundation and offers two shops, giving you plenty of storage for your tractor or side-by-side. The property consists of 120± acres of farmland that is being rotated with corn and beans. There are 44± acres of income-producing CRP land, bringing in a little over \$5,000 a year income. One CRP contract ends in 2032, and the other ends in 2033, giving you years of income. There is a farm lease on the property right now that ends in 2025 that can be renewed, or the new owner can lease it out for \$100-150 an acre rent for yearly income. The property also has 5+ fishing ponds with fish from bream, bass, crappie, and catfish. You will find an abundance of wildlife on the property, including deer, turkey, rabbits, squirrels, ducks, and more. The south side of the property is completely gated off with your very own private road to easily travel your property to the deer stand or the duck hole. Multiple deer thickets on the property give plenty of places to keep the wildlife around. If you're looking for a good Mississippi Delta hunting tract to hunt year-round and have a yearly income off, look no further. This income-producing Leflore County property has everything, from hunting to your house to call home or a camp home. Call today for your private showing!