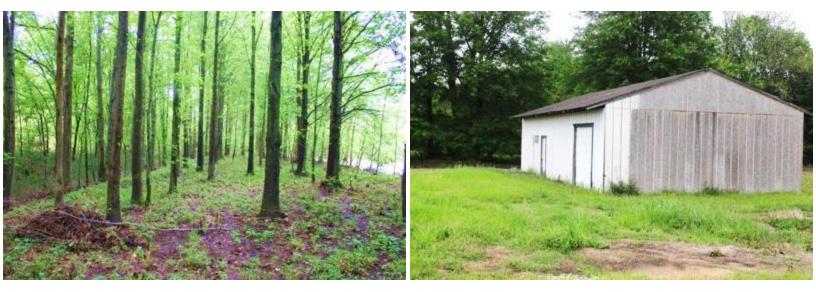

#### \$1,795,950

This 395± acre Leflore County, MS property offers annual farm and CRP income! This property has a 2,500 SqFt heated and cooled brick house on a slab foundation and offers two shops, giving you plenty of storage for your tractor or side-by-side. The property consists of 120± acres of farmland that is being rotated with corn and beans. There are 44± acres of income-producing CRP land, bringing in a little over \$5,000 a year income. One CRP contract ends in 2032, and the other ends in 2033, giving you years of income. There is a farm lease on the property right now that ends in 2025 that can be renewed, or the new owner can lease it out for \$100-150 an acre rent for yearly income. The property also has 5+ fishing ponds with fish from bream, bass, crappie, and catfish. You will find an abundance of wildlife on the property, including deer, turkey, rabbits, squirrels, ducks, and more. The south side of the property is completely gated off with your very own private road to easily travel your property to the deer stand or the duck hole. Multiple deer thickets on the property give plenty of places to keep the wildlife around. If you're looking for a good Mississippi Delta hunting tract to hunt year-round and have a yearly income off, look no further. This income-producing Leflore County property has everything, from hunting to your house to call home or a camp home. Call today for your private showing!