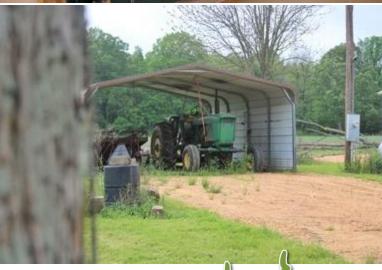

#### \$1,795,950

This 395± acre Leflore County, MS property offers annual farm and CRP income! This property has a 2,500 SqFt heated and cooled brick house on a slab foundation and offers two shops, giving you plenty of storage for your tractor or side-by-side. The property consists of 120± acres of farmland that is being rotated with corn and beans. There are 44± acres of income-producing CRP land, bringing in a little over \$5,000 a year income. One CRP contract ends in 2032, and the other ends in 2033, giving you years of income. There is a farm lease on the property right now that ends in 2025 that can be renewed, or the new owner can lease it out for \$100-150 an acre rent for yearly income. The property also has 5+ fishing ponds with fish from bream, bass, crappie, and catfish. You will find an abundance of wildlife on the property, including deer, turkey, rabbits, squirrels, ducks, and more. The south side of the property is completely gated off with your very own private road to easily travel your property to the deer stand or the duck hole. Multiple deer thickets on the property give plenty of places to keep the wildlife around. If you're looking for a good Mississippi Delta hunting tract to hunt year-round and have a yearly income off, look no further. This income-producing Leflore County property has everything, from hunting to your house to call home or a camp home. Call today for your private showing!