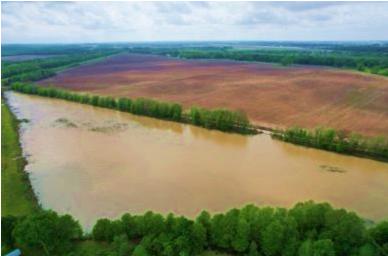

#### \$1,795,950

This 395± acre Leflore County, MS property offers annual farm and CRP income! This property has a 2,500 SqFt heated and cooled brick house on a slab foundation and offers two shops, giving you plenty of storage for your tractor or side-by-side. The property consists of 120± acres of farmland that is being rotated with corn and beans. There are 44± acres of income-producing CRP land, bringing in a little over \$5,000 a year income. One CRP contract ends in 2032, and the other ends in 2033, giving you years of income. There is a farm lease on the property right now that ends in 2025 that can be renewed, or the new owner can lease it out for \$100-150 an acre rent for yearly income. The property also has 5+ fishing ponds with fish from bream, bass, crappie, and catfish. You will find an abundance of wildlife on the property, including deer, turkey, rabbits, squirrels, ducks, and more. The south side of the property is completely gated off with your very own private road to easily travel your property to the deer stand or the duck hole. Multiple deer thickets on the property give plenty of places to keep the wildlife around. If you're looking for a good Mississippi Delta hunting tract to hunt year-round and have a yearly income off, look no further. This income-producing Leflore County property has everything, from hunting to your house to call home or a camp home. Call today for your private showing!