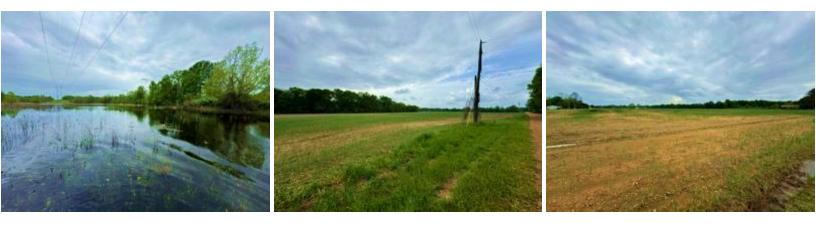

#### \$1,795,950

This 395± acre Leflore County, MS property offers annual farm and CRP income! This property has a 2,500 SqFt heated and cooled brick house on a slab foundation and offers two shops, giving you plenty of storage for your tractor or side-by-side. The property consists of 120± acres of farmland that is being rotated with corn and beans. There are 44± acres of income-producing CRP land, bringing in a little over \$5,000 a year income. One CRP contract ends in 2032, and the other ends in 2033, giving you years of income. There is a farm lease on the property right now that ends in 2025 that can be renewed, or the new owner can lease it out for \$100-150 an acre rent for yearly income. The property also has 5+ fishing ponds with fish from bream, bass, crappie, and catfish. You will find an abundance of wildlife on the property, including deer, turkey, rabbits, squirrels, ducks, and more. The south side of the property is completely gated off with your very own private road to easily travel your property to the deer stand or the duck hole. Multiple deer thickets on the property give plenty of places to keep the wildlife around. If you're looking for a good Mississippi Delta hunting tract to hunt year-round and have a yearly income off, look no further. This income-producing Leflore County property has everything, from hunting to your house to call home or a camp home. Call today for your private showing!