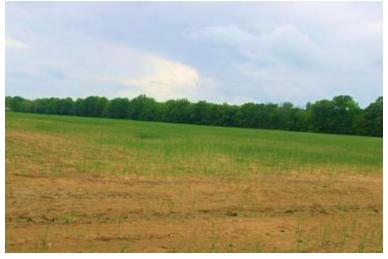

#### \$1,795,950

This 395± acre Leflore County, MS property offers annual farm and CRP income! This property has a 2,500 SqFt heated and cooled brick house on a slab foundation and offers two shops, giving you plenty of storage for your tractor or side-by-side. The property consists of 120± acres of farmland that is being rotated with corn and beans. There are 44± acres of income-producing CRP land, bringing in a little over \$5,000 a year income. One CRP contract ends in 2032, and the other ends in 2033, giving you years of income. There is a farm lease on the property right now that ends in 2025 that can be renewed, or the new owner can lease it out for \$100-150 an acre rent for yearly income. The property also has 5+ fishing ponds with fish from bream, bass, crappie, and catfish. You will find an abundance of wildlife on the property, including deer, turkey, rabbits, squirrels, ducks, and more. The south side of the property is completely gated off with your very own private road to easily travel your property to the deer stand or the duck hole. Multiple deer thickets on the property give plenty of places to keep the wildlife around. If you're looking for a good Mississippi Delta hunting tract to hunt year-round and have a yearly income off, look no further. This income-producing Leflore County property has everything, from hunting to your house to call home or a camp home. Call today for your private showing!