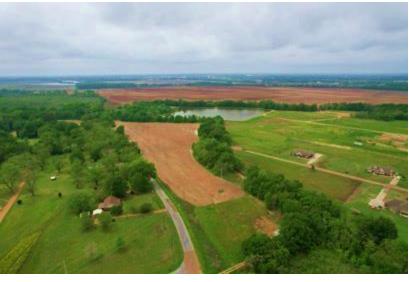

#### \$1,795,950

This 395± acre Leflore County, MS property offers annual farm and CRP income! This property has a 2,500 SqFt heated and cooled brick house on a slab foundation and offers two shops, giving you plenty of storage for your tractor or side-by-side. The property consists of 120± acres of farmland that is being rotated with corn and beans. There are 44± acres of income-producing CRP land, bringing in a little over \$5,000 a year income. One CRP contract ends in 2032, and the other ends in 2033, giving you years of income. There is a farm lease on the property right now that ends in 2025 that can be renewed, or the new owner can lease it out for \$100-150 an acre rent for yearly income. The property also has 5+ fishing ponds with fish from bream, bass, crappie, and catfish. You will find an abundance of wildlife on the property, including deer, turkey, rabbits, squirrels, ducks, and more. The south side of the property is completely gated off with your very own private road to easily travel your property to the deer stand or the duck hole. Multiple deer thickets on the property give plenty of places to keep the wildlife around. If you're looking for a good Mississippi Delta hunting tract to hunt year-round and have a yearly income off, look no further. This income-producing Leflore County property has everything, from hunting to your house to call home or a camp home. Call today for your private showing!