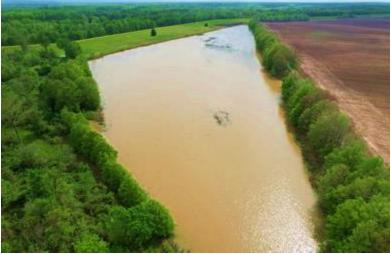

#### \$1,795,950

This 395± acre Leflore County, MS property offers annual farm and CRP income! This property has a 2,500 SqFt heated and cooled brick house on a slab foundation and offers two shops, giving you plenty of storage for your tractor or side-by-side. The property consists of 120± acres of farmland that is being rotated with corn and beans. There are 44± acres of income-producing CRP land, bringing in a little over \$5,000 a year income. One CRP contract ends in 2032, and the other ends in 2033, giving you years of income. There is a farm lease on the property right now that ends in 2025 that can be renewed, or the new owner can lease it out for \$100-150 an acre rent for yearly income. The property also has 5+ fishing ponds with fish from bream, bass, crappie, and catfish. You will find an abundance of wildlife on the property, including deer, turkey, rabbits, squirrels, ducks, and more. The south side of the property is completely gated off with your very own private road to easily travel your property to the deer stand or the duck hole. Multiple deer thickets on the property give plenty of places to keep the wildlife around. If you're looking for a good Mississippi Delta hunting tract to hunt year-round and have a yearly income off, look no further. This income-producing Leflore County property has everything, from hunting to your house to call home or a camp home. Call today for your private showing!