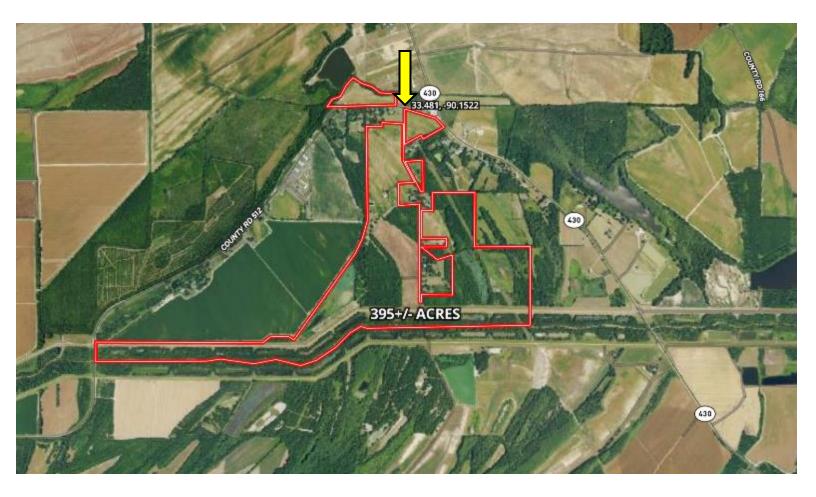

# AERIAL MAP Click for Interactive Map

#### \$1,795,950

This 395± acre Leflore County, MS property offers annual farm and CRP income! This property has a 2,500 SqFt heated and cooled brick house on a slab foundation and offers two shops, giving you plenty of storage for your tractor or side-by-side. The property consists of 120± acres of farmland that is being rotated with corn and beans. There are 44± acres of income-producing CRP land, bringing in a little over \$5,000 a year income. One CRP contract ends in 2032, and the other ends in 2033, giving you years of income. There is a farm lease on the property right now that ends in 2025 that can be renewed, or the new owner can lease it out for \$100-150 an acre rent for yearly income. The property also has 5+ fishing ponds with fish from bream, bass, crappie, and catfish. You will find an abundance of wildlife on the property, including deer, turkey, rabbits, squirrels, ducks, and more. The south side of the property is completely gated off with your very own private road to easily travel your property to the deer stand or the duck hole. Multiple deer thickets on the property give plenty of places to keep the wildlife around. If you're looking for a good Mississippi Delta hunting tract to hunt year-round and have a yearly income off, look no further. This income-producing Leflore County property has everything, from hunting to your house to call home or a camp home. Call today for your private showing!