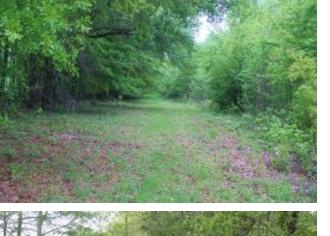

#### \$1,795,950

This 395± acre Leflore County, MS property offers annual farm and CRP income! This property has a 2,500 SqFt heated and cooled brick house on a slab foundation and offers two shops, giving you plenty of storage for your tractor or side-by-side. The property consists of 120± acres of farmland that is being rotated with corn and beans. There are 44± acres of income-producing CRP land, bringing in a little over \$5,000 a year income. One CRP contract ends in 2032, and the other ends in 2033, giving you years of income. There is a farm lease on the property right now that ends in 2025 that can be renewed, or the new owner can lease it out for \$100-150 an acre rent for yearly income. The property also has 5+ fishing ponds with fish from bream, bass, crappie, and catfish. You will find an abundance of wildlife on the property, including deer, turkey, rabbits, squirrels, ducks, and more. The south side of the property is completely gated off with your very own private road to easily travel your property to the deer stand or the duck hole. Multiple deer thickets on the property give plenty of places to keep the wildlife around. If you're looking for a good Mississippi Delta hunting tract to hunt year-round and have a yearly income off, look no further. This income-producing Leflore County property has everything, from hunting to your house to call home or a camp home. Call today for your private showing!