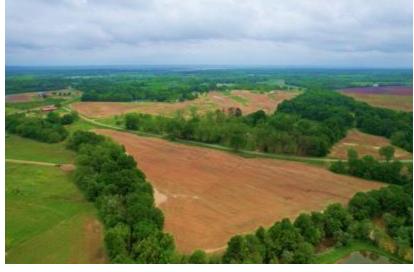

#### \$1,795,950

This 395± acre Leflore County, MS property offers annual farm and CRP income! This property has a 2,500 SqFt heated and cooled brick house on a slab foundation and offers two shops, giving you plenty of storage for your tractor or side-by-side. The property consists of 120± acres of farmland that is being rotated with corn and beans. There are 44± acres of income-producing CRP land, bringing in a little over \$5,000 a year income. One CRP contract ends in 2032, and the other ends in 2033, giving you years of income. There is a farm lease on the property right now that ends in 2025 that can be renewed, or the new owner can lease it out for \$100-150 an acre rent for yearly income. The property also has 5+ fishing ponds with fish from bream, bass, crappie, and catfish. You will find an abundance of wildlife on the property, including deer, turkey, rabbits, squirrels, ducks, and more. The south side of the property is completely gated off with your very own private road to easily travel your property to the deer stand or the duck hole. Multiple deer thickets on the property give plenty of places to keep the wildlife around. If you're looking for a good Mississippi Delta hunting tract to hunt year-round and have a yearly income off, look no further. This income-producing Leflore County property has everything, from hunting to your house to call home or a camp home. Call today for your private showing!