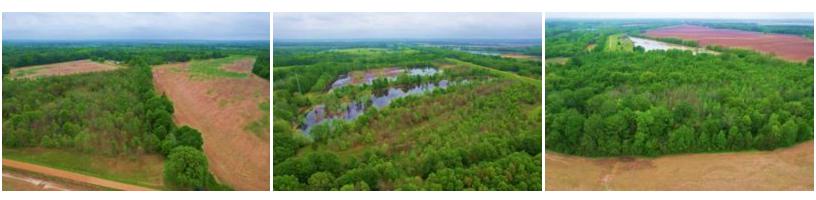

#### \$1,795,950

This 395± acre Leflore County, MS property offers annual farm and CRP income! This property has a 2,500 SqFt heated and cooled brick house on a slab foundation and offers two shops, giving you plenty of storage for your tractor or side-by-side. The property consists of 120± acres of farmland that is being rotated with corn and beans. There are 44± acres of income-producing CRP land, bringing in a little over \$5,000 a year income. One CRP contract ends in 2032, and the other ends in 2033, giving you years of income. There is a farm lease on the property right now that ends in 2025 that can be renewed, or the new owner can lease it out for \$100-150 an acre rent for yearly income. The property also has 5+ fishing ponds with fish from bream, bass, crappie, and catfish. You will find an abundance of wildlife on the property, including deer, turkey, rabbits, squirrels, ducks, and more. The south side of the property is completely gated off with your very own private road to easily travel your property to the deer stand or the duck hole. Multiple deer thickets on the property give plenty of places to keep the wildlife around. If you're looking for a good Mississippi Delta hunting tract to hunt year-round and have a yearly income off, look no further. This income-producing Leflore County property has everything, from hunting to your house to call home or a camp home. Call today for your private showing!