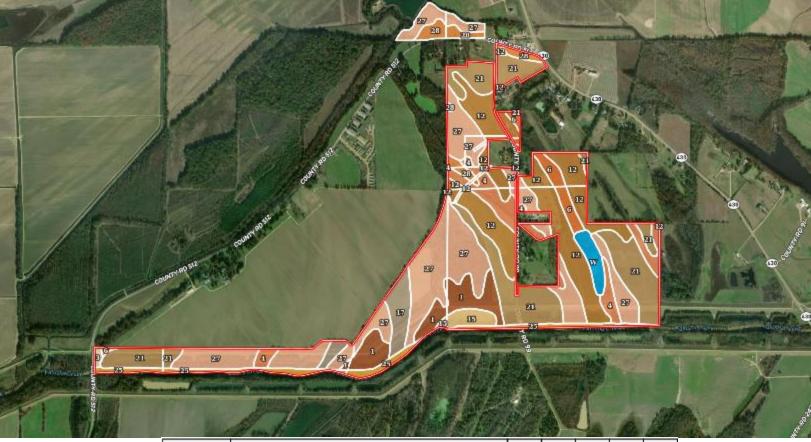

# **SOIL MAP**

|           |                                                               | 1          |       | STORE STORE |       |     |
|-----------|---------------------------------------------------------------|------------|-------|-------------|-------|-----|
| SOIL CODE | SOIL DESCRIPTION                                              | ACRES      | %     | CPI         | NCCPI | CAP |
| 27        | Tensas silty clay loam, 0 to 1 percent slopes                 | 120.0<br>2 | 29.92 | 0           | 75    | Зw  |
| 21        | Dundee loam, 0 to 1 percent slopes                            | 80.68      | 20.12 | 0           | 86    | 2w  |
| 12        | Askew silt loarn, 1 to 3 percent slopes                       | 78.02      | 19.45 | 0           | 86    | 2e  |
| 4         | Alligator clay, 0 to 1 percent slopes                         | 27.49      | 6.85  | 0           | 49    | 3w  |
| 1         | Collins silt loam, 0 to 2 percent slopes                      | 28.77      | 6.67  | 0           | 87    | 1   |
| 25        | Pits-Udorthents complex                                       | 17.02      | 4.24  | 0           | -     | 8s  |
| 17        | Dubbs loam, 1 to 3 percent slopes                             | 14.69      | 3.66  | 0           | 90    | 2ə  |
| 28        | Tensas silty clay loam, 1 to 3 percent slopes                 | 11.24      | 2.8   | 0           | 75    | 3e  |
| 6         | Alligator clay, depressional                                  | 10.18      | 2.53  | 0           | 22    | 5w  |
| w         | Water                                                         | 7.18       | 1.79  | 0           | -     |     |
| 15        | Bruno loamy sand, 0 to 2 percent slopes, occasionally flooded | 6.7        | 1.67  | 0           | 37    | 38  |
| 3         | Alfic Udarents, loamy                                         | 1.08       | 0.27  | 0           | -     | 3e  |