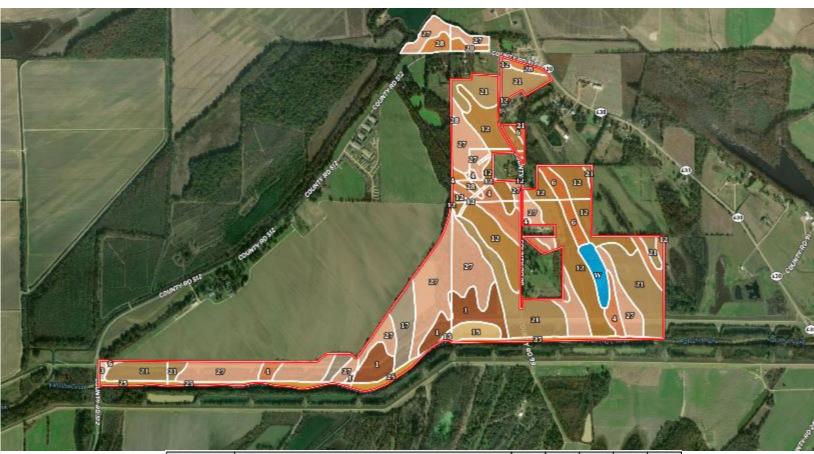

## **SOIL MAP**

| SOIL CODE | SOIL DESCRIPTION                                                  | ACRES      | %     | CPI | NCCPI | CAP |
|-----------|-------------------------------------------------------------------|------------|-------|-----|-------|-----|
| 27        | Tensas silty clay loam, 0 to 1 percent slopes                     | 120.0<br>2 | 29.92 | 0   | 75    | 3w  |
| 21        | Dundee loam, 0 to 1 percent slopes                                | 80.68      | 20.12 | 0   | 86    | 2w  |
| 12        | Askew silt loam, 1 to 3 percent slopes                            | 78.02      | 19.45 | 0   | 86    | 20  |
| 4         | Alligator day, 0 to 1 percent slopes                              | 27.49      | 6.85  | 0   | 49    | 3w  |
| 1         | Callins silt loam, 0 to 2 percent slopes                          | 26.77      | 6.67  | 0   | 87    | 1   |
| 25        | Pits-Udorthents complex                                           | 17.02      | 4.24  | 0   | -     | 88  |
| 17        | Dubbs loam, 1 to 3 percent slopes                                 | 14.69      | 3.66  | 0   | 90    | 20  |
| 28        | Tensas silty clay loam, 1 to 3 percent slopes                     | 11.24      | 2.8   | 0   | 75    | 3e  |
| 6         | Alligator clay, depressional                                      | 10.18      | 2.53  | 0   | 22    | 5w  |
| W         | Water                                                             | 7.18       | 1.79  | 0   | ٠     |     |
| 15        | Bruno loamy sand, $0$ to $2$ percent slopes, occasionally flooded | 6.7        | 1.67  | 0   | 37    | 38  |
| 3         | Alfic Udarents, loamy                                             | 1.08       | 0.27  | 0   | -     | 3е  |