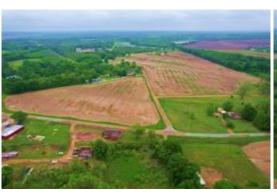

#### **INCOME-PRODUCING PROPERTY**

395± Acres in Leflore County 1400 County Road 246 Sidon, MS 38954

This 395± acre Leflore County, MS property offers annual farm and CRP income! This property has a 2,500 SqFt heated and cooled brick house on a slab foundation and offers two shops, giving you plenty of storage for your tractor or side-by-side. The property consists of 120± acres of farmland that is being rotated with corn and beans. There are 44± acres of income-producing CRP land, bringing in a little over \$5,000 a year income. One CRP contract ends in 2032, and the other ends in 2033, giving you years of income. There is a farm lease on the property right now that ends in 2025 that can be renewed, or the new owner can lease it out for \$100-150 an acre rent for yearly income. The property also has 5+ fishing ponds with fish from bream, bass, crappie, and catfish. You will find an abundance of wildlife on the property, including deer, turkey, rabbits, squirrels, ducks, and more. The south side of the property is completely gated off with your very own private road to easily travel your property to the deer stand or the duck hole. Multiple deer thickets on the property give plenty of places to keep the wildlife around. If you're looking for a good Mississippi Delta hunting tract to hunt year-round and have a yearly income off, look no further. This income-producing Leflore County property has everything, from hunting to your house to call home or a camp home. Call today for your private showing!