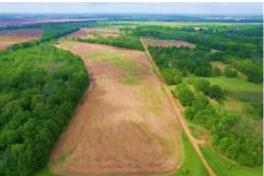

#### **INCOME-PRODUCING PROPERTY**

395± Acres in Leflore County 1400 County Road 246 Sidon, MS 38954

This 395± acre Leflore County, MS property offers annual farm and CRP income! This property has a 2,500 SqFt heated and cooled brick house on a slab foundation and offers two shops, giving you plenty of storage for your tractor or side-by-side. The property consists of 120± acres of farmland that is being rotated with corn and beans. There are 44± acres of income-producing CRP land, bringing in a little over \$5,000 a year income. One CRP contract ends in 2032, and the other ends in 2033, giving you years of income. There is a farm lease on the property right now that ends in 2025 that can be renewed, or the new owner can lease it out for \$100-150 an acre rent for yearly income. The property also has 5+ fishing ponds with fish from bream, bass, crappie, and catfish. You will find an abundance of wildlife on the property, including deer, turkey, rabbits, squirrels, ducks, and more. The south side of the property is completely gated off with your very own private road to easily travel your property to the deer stand or the duck hole. Multiple deer thickets on the property give plenty of places to keep the wildlife around. If you're looking for a good Mississippi Delta hunting tract to hunt year-round and have a yearly income off, look no further. This income-producing Leflore County property has everything, from hunting to your house to call home or a camp home. Call today for your private showing!

# AERIAL MAP Click for Interactive Map

A Real Estate Expert You Can Trust!