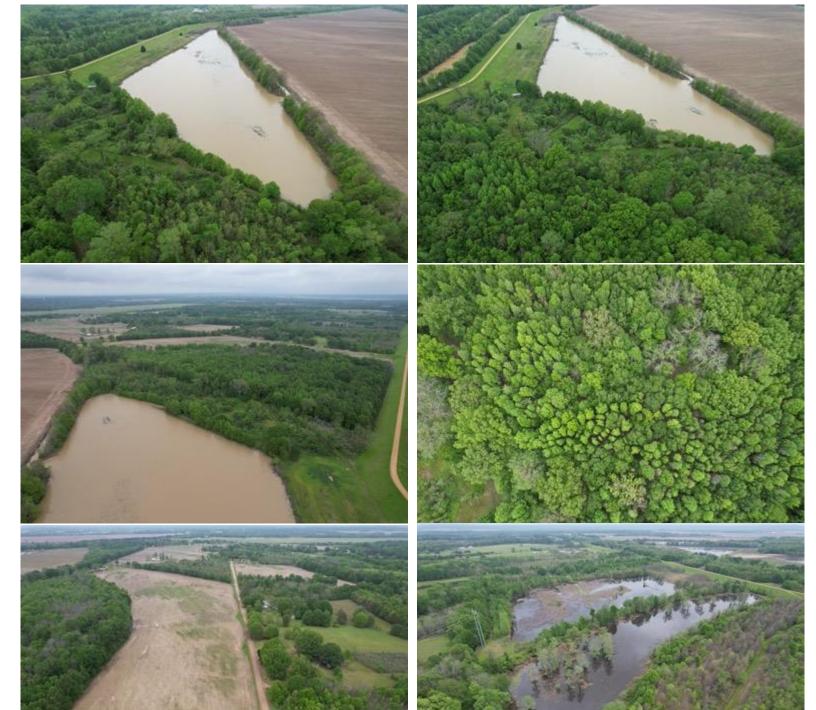

#### **INCOME-PRODUCING PROPERTY**

395± Acres in Leflore County 1400 County Road 246 Sidon, MS 38954

This 395± acre Leflore County, MS property offers annual farm and CRP income! This property has a 2,500 SqFt heated and cooled brick house on a slab foundation and offers two shops, giving you plenty of storage for your tractor or side-by-side. The property consists of 120± acres of farmland that is being rotated with corn and beans. There are 44± acres of income-producing CRP land, bringing in a little over \$5,000 a year income. One CRP contract ends in 2032, and the other ends in 2033, giving you years of income. There is a farm lease on the property right now that ends in 2025 that can be renewed, or the new owner can lease it out for \$100-150 an acre rent for yearly income. The property also has 5+ fishing ponds with fish from bream, bass, crappie, and catfish. You will find an abundance of wildlife on the property, including deer, turkey, rabbits, squirrels, ducks, and more. The south side of the property is completely gated off with your very own private road to easily travel your property to the deer stand or the duck hole. Multiple deer thickets on the property give plenty of places to keep the wildlife around. If you're looking for a good Mississippi Delta hunting tract to hunt year-round and have a yearly income off, look no further. This income-producing Leflore County property has everything, from hunting to your house to call home or a camp home. Call today for your private showing!