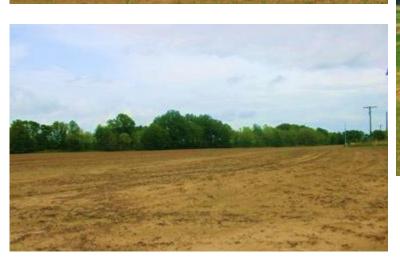

#### **INCOME-PRODUCING PROPERTY**

395± Acres in Leflore County 1400 County Road 246 Sidon, MS 38954

This 395± acre Leflore County, MS property offers annual farm and CRP income! This property has a 2,500 SqFt heated and cooled brick house on a slab foundation and offers two shops, giving you plenty of storage for your tractor or side-by-side. The property consists of 120± acres of farmland that is being rotated with corn and beans. There are 44± acres of income-producing CRP land, bringing in a little over \$5,000 a year income. One CRP contract ends in 2032, and the other ends in 2033, giving you years of income. There is a farm lease on the property right now that ends in 2025 that can be renewed, or the new owner can lease it out for \$100-150 an acre rent for yearly income. The property also has 5+ fishing ponds with fish from bream, bass, crappie, and catfish. You will find an abundance of wildlife on the property, including deer, turkey, rabbits, squirrels, ducks, and more. The south side of the property is completely gated off with your very own private road to easily travel your property to the deer stand or the duck hole. Multiple deer thickets on the property give plenty of places to keep the wildlife around. If you're looking for a good Mississippi Delta hunting tract to hunt year-round and have a yearly income off, look no further. This income-producing Leflore County property has everything, from hunting to your house to call home or a camp home. Call today for your private showing!