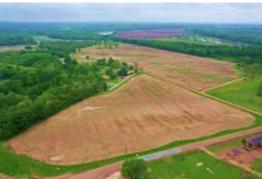

#### **INCOME-PRODUCING PROPERTY**

395± Acres in Leflore County 1400 County Road 246 Sidon, MS 38954

This 395± acre Leflore County, MS property offers annual farm and CRP income! This property has a 2,500 SqFt heated and cooled brick house on a slab foundation and offers two shops, giving you plenty of storage for your tractor or side-by-side. The property consists of 120± acres of farmland that is being rotated with corn and beans. There are 44± acres of income-producing CRP land, bringing in a little over \$5,000 a year income. One CRP contract ends in 2032, and the other ends in 2033, giving you years of income. There is a farm lease on the property right now that ends in 2025 that can be renewed, or the new owner can lease it out for \$100-150 an acre rent for yearly income. The property also has 5+ fishing ponds with fish from bream, bass, crappie, and catfish. You will find an abundance of wildlife on the property, including deer, turkey, rabbits, squirrels, ducks, and more. The south side of the property is completely gated off with your very own private road to easily travel your property to the deer stand or the duck hole. Multiple deer thickets on the property give plenty of places to keep the wildlife around. If you're looking for a good Mississippi Delta hunting tract to hunt year-round and have a yearly income off, look no further. This income-producing Leflore County property has everything, from hunting to your house to call home or a camp home. Call today for your private showing!