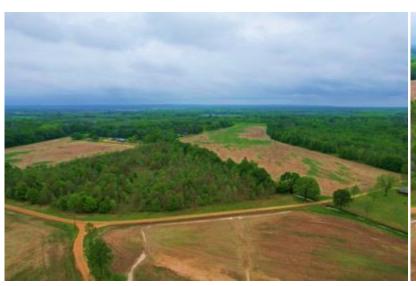

#### **INCOME-PRODUCING PROPERTY**

395± Acres in Leflore County 1400 County Road 246 Sidon, MS 38954

This 395± acre Leflore County, MS property offers annual farm and CRP income! This property has a 2,500 SqFt heated and cooled brick house on a slab foundation and offers two shops, giving you plenty of storage for your tractor or side-by-side. The property consists of 120± acres of farmland that is being rotated with corn and beans. There are 44± acres of income-producing CRP land, bringing in a little over \$5,000 a year income. One CRP contract ends in 2032, and the other ends in 2033, giving you years of income. There is a farm lease on the property right now that ends in 2025 that can be renewed, or the new owner can lease it out for \$100-150 an acre rent for yearly income. The property also has 5+ fishing ponds with fish from bream, bass, crappie, and catfish. You will find an abundance of wildlife on the property, including deer, turkey, rabbits, squirrels, ducks, and more. The south side of the property is completely gated off with your very own private road to easily travel your property to the deer stand or the duck hole. Multiple deer thickets on the property give plenty of places to keep the wildlife around. If you're looking for a good Mississippi Delta hunting tract to hunt year-round and have a yearly income off, look no further. This income-producing Leflore County property has everything, from hunting to your house to call home or a camp home. Call today for your private showing!