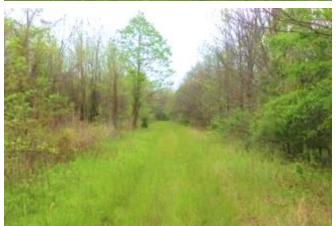

#### **INCOME-PRODUCING PROPERTY**

395± Acres in Leflore County 1400 County Road 246 Sidon, MS 38954

This 395± acre Leflore County, MS property offers annual farm and CRP income! This property has a 2,500 SqFt heated and cooled brick house on a slab foundation and offers two shops, giving you plenty of storage for your tractor or side-by-side. The property consists of 120± acres of farmland that is being rotated with corn and beans. There are 44± acres of income-producing CRP land, bringing in a little over \$5,000 a year income. One CRP contract ends in 2032, and the other ends in 2033, giving you years of income. There is a farm lease on the property right now that ends in 2025 that can be renewed, or the new owner can lease it out for \$100-150 an acre rent for yearly income. The property also has 5+ fishing ponds with fish from bream, bass, crappie, and catfish. You will find an abundance of wildlife on the property, including deer, turkey, rabbits, squirrels, ducks, and more. The south side of the property is completely gated off with your very own private road to easily travel your property to the deer stand or the duck hole. Multiple deer thickets on the property give plenty of places to keep the wildlife around. If you're looking for a good Mississippi Delta hunting tract to hunt year-round and have a yearly income off, look no further. This income-producing Leflore County property has everything, from hunting to your house to call home or a camp home. Call today for your private showing!