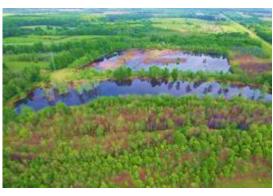

#### **INCOME-PRODUCING PROPERTY**

395± Acres in Leflore County 1400 County Road 246 Sidon, MS 38954

This 395± acre Leflore County, MS property offers annual farm and CRP income! This property has a 2,500 SqFt heated and cooled brick house on a slab foundation and offers two shops, giving you plenty of storage for your tractor or side-by-side. The property consists of 120± acres of farmland that is being rotated with corn and beans. There are 44± acres of income-producing CRP land, bringing in a little over \$5,000 a year income. One CRP contract ends in 2032, and the other ends in 2033, giving you years of income. There is a farm lease on the property right now that ends in 2025 that can be renewed, or the new owner can lease it out for \$100-150 an acre rent for yearly income. The property also has 5+ fishing ponds with fish from bream, bass, crappie, and catfish. You will find an abundance of wildlife on the property, including deer, turkey, rabbits, squirrels, ducks, and more. The south side of the property is completely gated off with your very own private road to easily travel your property to the deer stand or the duck hole. Multiple deer thickets on the property give plenty of places to keep the wildlife around. If you're looking for a good Mississippi Delta hunting tract to hunt year-round and have a yearly income off, look no further. This income-producing Leflore County property has everything, from hunting to your house to call home or a camp home. Call today for your private showing!