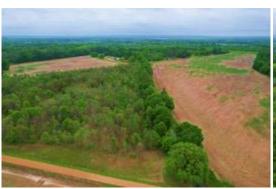

#### **INCOME-PRODUCING PROPERTY**

395± Acres in Leflore County 1400 County Road 246 Sidon, MS 38954

This 395± acre Leflore County, MS property offers annual farm and CRP income! This property has a 2,500 SqFt heated and cooled brick house on a slab foundation and offers two shops, giving you plenty of storage for your tractor or side-by-side. The property consists of 120± acres of farmland that is being rotated with corn and beans. There are 44± acres of income-producing CRP land, bringing in a little over \$5,000 a year income. One CRP contract ends in 2032, and the other ends in 2033, giving you years of income. There is a farm lease on the property right now that ends in 2025 that can be renewed, or the new owner can lease it out for \$100-150 an acre rent for yearly income. The property also has 5+ fishing ponds with fish from bream, bass, crappie, and catfish. You will find an abundance of wildlife on the property, including deer, turkey, rabbits, squirrels, ducks, and more. The south side of the property is completely gated off with your very own private road to easily travel your property to the deer stand or the duck hole. Multiple deer thickets on the property give plenty of places to keep the wildlife around. If you're looking for a good Mississippi Delta hunting tract to hunt year-round and have a yearly income off, look no further. This income-producing Leflore County property has everything, from hunting to your house to call home or a camp home. Call today for your private showing!