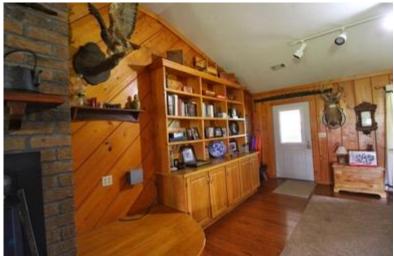

#### **INCOME-PRODUCING PROPERTY**

395± Acres in Leflore County 1400 County Road 246 Sidon, MS 38954

This 395± acre Leflore County, MS property offers annual farm and CRP income! This property has a 2,500 SqFt heated and cooled brick house on a slab foundation and offers two shops, giving you plenty of storage for your tractor or side-by-side. The property consists of 120± acres of farmland that is being rotated with corn and beans. There are 44± acres of income-producing CRP land, bringing in a little over \$5,000 a year income. One CRP contract ends in 2032, and the other ends in 2033, giving you years of income. There is a farm lease on the property right now that ends in 2025 that can be renewed, or the new owner can lease it out for \$100-150 an acre rent for yearly income. The property also has 5+ fishing ponds with fish from bream, bass, crappie, and catfish. You will find an abundance of wildlife on the property, including deer, turkey, rabbits, squirrels, ducks, and more. The south side of the property is completely gated off with your very own private road to easily travel your property to the deer stand or the duck hole. Multiple deer thickets on the property give plenty of places to keep the wildlife around. If you're looking for a good Mississippi Delta hunting tract to hunt year-round and have a yearly income off, look no further. This income-producing Leflore County property has everything, from hunting to your house to call home or a camp home. Call today for your private showing!