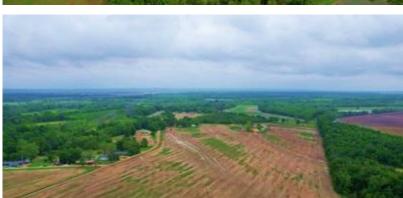

#### **INCOME-PRODUCING PROPERTY**

395± Acres in Leflore County 1400 County Road 246 Sidon, MS 38954

This 395± acre Leflore County, MS property offers annual farm and CRP income! This property has a 2,500 SqFt heated and cooled brick house on a slab foundation and offers two shops, giving you plenty of storage for your tractor or side-by-side. The property consists of 120± acres of farmland that is being rotated with corn and beans. There are 44± acres of income-producing CRP land, bringing in a little over \$5,000 a year income. One CRP contract ends in 2032, and the other ends in 2033, giving you years of income. There is a farm lease on the property right now that ends in 2025 that can be renewed, or the new owner can lease it out for \$100-150 an acre rent for yearly income. The property also has 5+ fishing ponds with fish from bream, bass, crappie, and catfish. You will find an abundance of wildlife on the property, including deer, turkey, rabbits, squirrels, ducks, and more. The south side of the property is completely gated off with your very own private road to easily travel your property to the deer stand or the duck hole. Multiple deer thickets on the property give plenty of places to keep the wildlife around. If you're looking for a good Mississippi Delta hunting tract to hunt year-round and have a yearly income off, look no further. This income-producing Leflore County property has everything, from hunting to your house to call home or a camp home. Call today for your private showing!