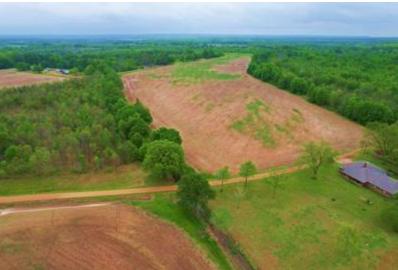

#### **INCOME-PRODUCING PROPERTY**

395± Acres in Leflore County 1400 County Road 246 Sidon, MS 38954

This 395± acre Leflore County, MS property offers annual farm and CRP income! This property has a 2,500 SqFt heated and cooled brick house on a slab foundation and offers two shops, giving you plenty of storage for your tractor or side-by-side. The property consists of 120± acres of farmland that is being rotated with corn and beans. There are 44± acres of income-producing CRP land, bringing in a little over \$5,000 a year income. One CRP contract ends in 2032, and the other ends in 2033, giving you years of income. There is a farm lease on the property right now that ends in 2025 that can be renewed, or the new owner can lease it out for \$100-150 an acre rent for yearly income. The property also has 5+ fishing ponds with fish from bream, bass, crappie, and catfish. You will find an abundance of wildlife on the property, including deer, turkey, rabbits, squirrels, ducks, and more. The south side of the property is completely gated off with your very own private road to easily travel your property to the deer stand or the duck hole. Multiple deer thickets on the property give plenty of places to keep the wildlife around. If you're looking for a good Mississippi Delta hunting tract to hunt year-round and have a yearly income off, look no further. This income-producing Leflore County property has everything, from hunting to your house to call home or a camp home. Call today for your private showing!