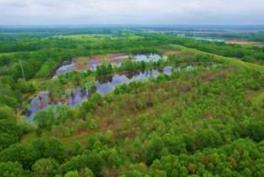

#### **INCOME-PRODUCING PROPERTY**

395± Acres in Leflore County 1400 County Road 246 Sidon, MS 38954

This 395± acre Leflore County, MS property offers annual farm and CRP income! This property has a 2,500 SqFt heated and cooled brick house on a slab foundation and offers two shops, giving you plenty of storage for your tractor or side-by-side. The property consists of 120± acres of farmland that is being rotated with corn and beans. There are 44± acres of income-producing CRP land, bringing in a little over \$5,000 a year income. One CRP contract ends in 2032, and the other ends in 2033, giving you years of income. There is a farm lease on the property right now that ends in 2025 that can be renewed, or the new owner can lease it out for \$100-150 an acre rent for yearly income. The property also has 5+ fishing ponds with fish from bream, bass, crappie, and catfish. You will find an abundance of wildlife on the property, including deer, turkey, rabbits, squirrels, ducks, and more. The south side of the property is completely gated off with your very own private road to easily travel your property to the deer stand or the duck hole. Multiple deer thickets on the property give plenty of places to keep the wildlife around. If you're looking for a good Mississippi Delta hunting tract to hunt year-round and have a yearly income off, look no further. This income-producing Leflore County property has everything, from hunting to your house to call home or a camp home. Call today for your private showing!