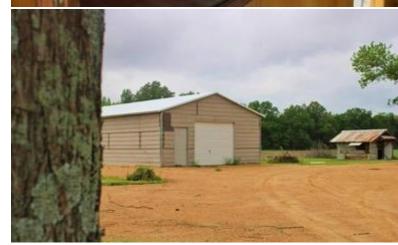

#### **INCOME-PRODUCING PROPERTY**

395± Acres in Leflore County 1400 County Road 246 Sidon, MS 38954

This 395± acre Leflore County, MS property offers annual farm and CRP income! This property has a 2,500 SqFt heated and cooled brick house on a slab foundation and offers two shops, giving you plenty of storage for your tractor or side-by-side. The property consists of 120± acres of farmland that is being rotated with corn and beans. There are 44± acres of income-producing CRP land, bringing in a little over \$5,000 a year income. One CRP contract ends in 2032, and the other ends in 2033, giving you years of income. There is a farm lease on the property right now that ends in 2025 that can be renewed, or the new owner can lease it out for \$100-150 an acre rent for yearly income. The property also has 5+ fishing ponds with fish from bream, bass, crappie, and catfish. You will find an abundance of wildlife on the property, including deer, turkey, rabbits, squirrels, ducks, and more. The south side of the property is completely gated off with your very own private road to easily travel your property to the deer stand or the duck hole. Multiple deer thickets on the property give plenty of places to keep the wildlife around. If you're looking for a good Mississippi Delta hunting tract to hunt year-round and have a yearly income off, look no further. This income-producing Leflore County property has everything, from hunting to your house to call home or a camp home. Call today for your private showing!