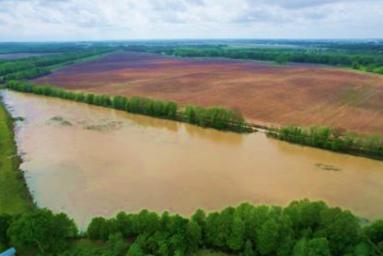

#### **INCOME-PRODUCING PROPERTY**

395± Acres in Leflore County 1400 County Road 246 Sidon, MS 38954

This 395± acre Leflore County, MS property offers annual farm and CRP income! This property has a 2,500 SqFt heated and cooled brick house on a slab foundation and offers two shops, giving you plenty of storage for your tractor or side-by-side. The property consists of 120± acres of farmland that is being rotated with corn and beans. There are 44± acres of income-producing CRP land, bringing in a little over \$5,000 a year income. One CRP contract ends in 2032, and the other ends in 2033, giving you years of income. There is a farm lease on the property right now that ends in 2025 that can be renewed, or the new owner can lease it out for \$100-150 an acre rent for yearly income. The property also has 5+ fishing ponds with fish from bream, bass, crappie, and catfish. You will find an abundance of wildlife on the property, including deer, turkey, rabbits, squirrels, ducks, and more. The south side of the property is completely gated off with your very own private road to easily travel your property to the deer stand or the duck hole. Multiple deer thickets on the property give plenty of places to keep the wildlife around. If you're looking for a good Mississippi Delta hunting tract to hunt year-round and have a yearly income off, look no further. This income-producing Leflore County property has everything, from hunting to your house to call home or a camp home. Call today for your private showing!