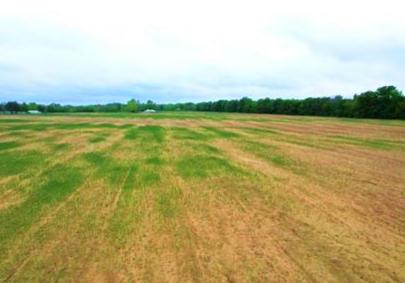

#### **INCOME-PRODUCING PROPERTY**

395± Acres in Leflore County 1400 County Road 246 Sidon, MS 38954

This 395± acre Leflore County, MS property offers annual farm and CRP income! This property has a 2,500 SqFt heated and cooled brick house on a slab foundation and offers two shops, giving you plenty of storage for your tractor or side-by-side. The property consists of 120± acres of farmland that is being rotated with corn and beans. There are 44± acres of income-producing CRP land, bringing in a little over \$5,000 a year income. One CRP contract ends in 2032, and the other ends in 2033, giving you years of income. There is a farm lease on the property right now that ends in 2025 that can be renewed, or the new owner can lease it out for \$100-150 an acre rent for yearly income. The property also has 5+ fishing ponds with fish from bream, bass, crappie, and catfish. You will find an abundance of wildlife on the property, including deer, turkey, rabbits, squirrels, ducks, and more. The south side of the property is completely gated off with your very own private road to easily travel your property to the deer stand or the duck hole. Multiple deer thickets on the property give plenty of places to keep the wildlife around. If you're looking for a good Mississippi Delta hunting tract to hunt year-round and have a yearly income off, look no further. This income-producing Leflore County property has everything, from hunting to your house to call home or a camp home. Call today for your private showing!