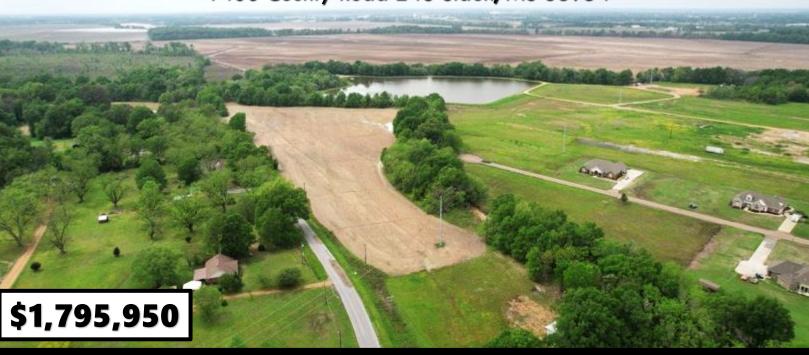

#### **INCOME-PRODUCING PROPERTY**

395± Acres in Leflore County 1400 County Road 246 Sidon, MS 38954

This 395± acre Leflore County, MS property offers annual farm and CRP income! This property has a 2,500 SqFt heated and cooled brick house on a slab foundation and offers two shops, giving you plenty of storage for your tractor or side-by-side. The property consists of 120± acres of farmland that is being rotated with corn and beans. There are 44± acres of income-producing CRP land, bringing in a little over \$5,000 a year income. One CRP contract ends in 2032, and the other ends in 2033, giving you years of income. There is a farm lease on the property right now that ends in 2025 that can be renewed, or the new owner can lease it out for \$100-150 an acre rent for yearly income. The property also has 5+ fishing ponds with fish from bream, bass, crappie, and catfish. You will find an abundance of wildlife on the property, including deer, turkey, rabbits, squirrels, ducks, and more. The south side of the property is completely gated off with your very own private road to easily travel your property to the deer stand or the duck hole. Multiple deer thickets on the property give plenty of places to keep the wildlife around. If you're looking for a good Mississippi Delta hunting tract to hunt year-round and have a yearly income off, look no further. This income-producing Leflore County property has everything, from hunting to your house to call home or a camp home. Call today for your private showing!