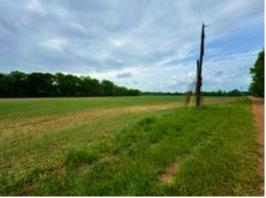

#### **INCOME-PRODUCING PROPERTY**

395± Acres in Leflore County 1400 County Road 246 Sidon, MS 38954

This 395± acre Leflore County, MS property offers annual farm and CRP income! This property has a 2,500 SqFt heated and cooled brick house on a slab foundation and offers two shops, giving you plenty of storage for your tractor or side-by-side. The property consists of 120± acres of farmland that is being rotated with corn and beans. There are 44± acres of income-producing CRP land, bringing in a little over \$5,000 a year income. One CRP contract ends in 2032, and the other ends in 2033, giving you years of income. There is a farm lease on the property right now that ends in 2025 that can be renewed, or the new owner can lease it out for \$100-150 an acre rent for yearly income. The property also has 5+ fishing ponds with fish from bream, bass, crappie, and catfish. You will find an abundance of wildlife on the property, including deer, turkey, rabbits, squirrels, ducks, and more. The south side of the property is completely gated off with your very own private road to easily travel your property to the deer stand or the duck hole. Multiple deer thickets on the property give plenty of places to keep the wildlife around. If you're looking for a good Mississippi Delta hunting tract to hunt year-round and have a yearly income off, look no further. This income-producing Leflore County property has everything, from hunting to your house to call home or a camp home. Call today for your private showing!