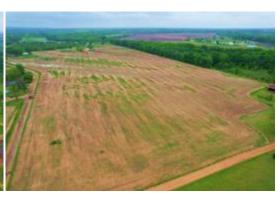

#### **INCOME-PRODUCING PROPERTY**

395± Acres in Leflore County 1400 County Road 246 Sidon, MS 38954

This 395± acre Leflore County, MS property offers annual farm and CRP income! This property has a 2,500 SqFt heated and cooled brick house on a slab foundation and offers two shops, giving you plenty of storage for your tractor or side-by-side. The property consists of 120± acres of farmland that is being rotated with corn and beans. There are 44± acres of income-producing CRP land, bringing in a little over \$5,000 a year income. One CRP contract ends in 2032, and the other ends in 2033, giving you years of income. There is a farm lease on the property right now that ends in 2025 that can be renewed, or the new owner can lease it out for \$100-150 an acre rent for yearly income. The property also has 5+ fishing ponds with fish from bream, bass, crappie, and catfish. You will find an abundance of wildlife on the property, including deer, turkey, rabbits, squirrels, ducks, and more. The south side of the property is completely gated off with your very own private road to easily travel your property to the deer stand or the duck hole. Multiple deer thickets on the property give plenty of places to keep the wildlife around. If you're looking for a good Mississippi Delta hunting tract to hunt year-round and have a yearly income off, look no further. This income-producing Leflore County property has everything, from hunting to your house to call home or a camp home. Call today for your private showing!