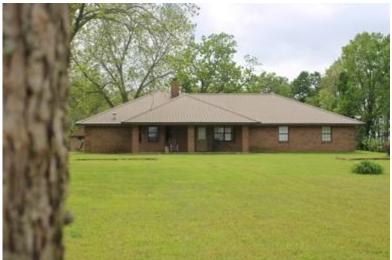

#### **INCOME-PRODUCING PROPERTY**

395± Acres in Leflore County 1400 County Road 246 Sidon, MS 38954

This 395± acre Leflore County, MS property offers annual farm and CRP income! This property has a 2,500 SqFt heated and cooled brick house on a slab foundation and offers two shops, giving you plenty of storage for your tractor or side-by-side. The property consists of 120± acres of farmland that is being rotated with corn and beans. There are 44± acres of income-producing CRP land, bringing in a little over \$5,000 a year income. One CRP contract ends in 2032, and the other ends in 2033, giving you years of income. There is a farm lease on the property right now that ends in 2025 that can be renewed, or the new owner can lease it out for \$100-150 an acre rent for yearly income. The property also has 5+ fishing ponds with fish from bream, bass, crappie, and catfish. You will find an abundance of wildlife on the property, including deer, turkey, rabbits, squirrels, ducks, and more. The south side of the property is completely gated off with your very own private road to easily travel your property to the deer stand or the duck hole. Multiple deer thickets on the property give plenty of places to keep the wildlife around. If you're looking for a good Mississippi Delta hunting tract to hunt year-round and have a yearly income off, look no further. This income-producing Leflore County property has everything, from hunting to your house to call home or a camp home. Call today for your private showing!