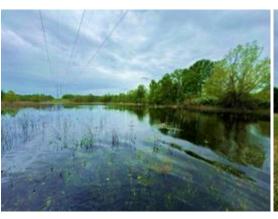

#### **INCOME-PRODUCING PROPERTY**

395± Acres in Leflore County 1400 County Road 246 Sidon, MS 38954

This 395± acre Leflore County, MS property offers annual farm and CRP income! This property has a 2,500 SqFt heated and cooled brick house on a slab foundation and offers two shops, giving you plenty of storage for your tractor or side-by-side. The property consists of 120± acres of farmland that is being rotated with corn and beans. There are 44± acres of income-producing CRP land, bringing in a little over \$5,000 a year income. One CRP contract ends in 2032, and the other ends in 2033, giving you years of income. There is a farm lease on the property right now that ends in 2025 that can be renewed, or the new owner can lease it out for \$100-150 an acre rent for yearly income. The property also has 5+ fishing ponds with fish from bream, bass, crappie, and catfish. You will find an abundance of wildlife on the property, including deer, turkey, rabbits, squirrels, ducks, and more. The south side of the property is completely gated off with your very own private road to easily travel your property to the deer stand or the duck hole. Multiple deer thickets on the property give plenty of places to keep the wildlife around. If you're looking for a good Mississippi Delta hunting tract to hunt year-round and have a yearly income off, look no further. This income-producing Leflore County property has everything, from hunting to your house to call home or a camp home. Call today for your private showing!