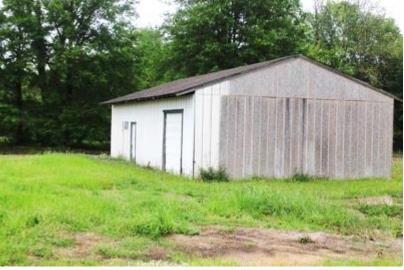

#### **INCOME-PRODUCING PROPERTY**

395± Acres in Leflore County 1400 County Road 246 Sidon, MS 38954

This 395± acre Leflore County, MS property offers annual farm and CRP income! This property has a 2,500 SqFt heated and cooled brick house on a slab foundation and offers two shops, giving you plenty of storage for your tractor or side-by-side. The property consists of 120± acres of farmland that is being rotated with corn and beans. There are 44± acres of income-producing CRP land, bringing in a little over \$5,000 a year income. One CRP contract ends in 2032, and the other ends in 2033, giving you years of income. There is a farm lease on the property right now that ends in 2025 that can be renewed, or the new owner can lease it out for \$100-150 an acre rent for yearly income. The property also has 5+ fishing ponds with fish from bream, bass, crappie, and catfish. You will find an abundance of wildlife on the property, including deer, turkey, rabbits, squirrels, ducks, and more. The south side of the property is completely gated off with your very own private road to easily travel your property to the deer stand or the duck hole. Multiple deer thickets on the property give plenty of places to keep the wildlife around. If you're looking for a good Mississippi Delta hunting tract to hunt year-round and have a yearly income off, look no further. This income-producing Leflore County property has everything, from hunting to your house to call home or a camp home. Call today for your private showing!