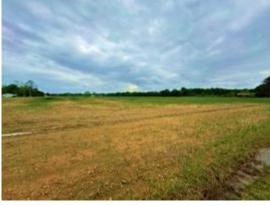

#### **INCOME-PRODUCING PROPERTY**

395± Acres in Leflore County 1400 County Road 246 Sidon, MS 38954

This 395± acre Leflore County, MS property offers annual farm and CRP income! This property has a 2,500 SqFt heated and cooled brick house on a slab foundation and offers two shops, giving you plenty of storage for your tractor or side-by-side. The property consists of 120± acres of farmland that is being rotated with corn and beans. There are 44± acres of income-producing CRP land, bringing in a little over \$5,000 a year income. One CRP contract ends in 2032, and the other ends in 2033, giving you years of income. There is a farm lease on the property right now that ends in 2025 that can be renewed, or the new owner can lease it out for \$100-150 an acre rent for yearly income. The property also has 5+ fishing ponds with fish from bream, bass, crappie, and catfish. You will find an abundance of wildlife on the property, including deer, turkey, rabbits, squirrels, ducks, and more. The south side of the property is completely gated off with your very own private road to easily travel your property to the deer stand or the duck hole. Multiple deer thickets on the property give plenty of places to keep the wildlife around. If you're looking for a good Mississippi Delta hunting tract to hunt year-round and have a yearly income off, look no further. This income-producing Leflore County property has everything, from hunting to your house to call home or a camp home. Call today for your private showing!