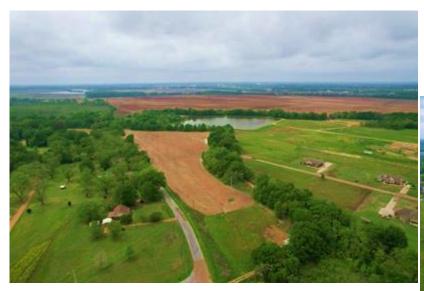

#### **INCOME-PRODUCING PROPERTY**

395± Acres in Leflore County 1400 County Road 246 Sidon, MS 38954

This 395± acre Leflore County, MS property offers annual farm and CRP income! This property has a 2,500 SqFt heated and cooled brick house on a slab foundation and offers two shops, giving you plenty of storage for your tractor or side-by-side. The property consists of 120± acres of farmland that is being rotated with corn and beans. There are 44± acres of income-producing CRP land, bringing in a little over \$5,000 a year income. One CRP contract ends in 2032, and the other ends in 2033, giving you years of income. There is a farm lease on the property right now that ends in 2025 that can be renewed, or the new owner can lease it out for \$100-150 an acre rent for yearly income. The property also has 5+ fishing ponds with fish from bream, bass, crappie, and catfish. You will find an abundance of wildlife on the property, including deer, turkey, rabbits, squirrels, ducks, and more. The south side of the property is completely gated off with your very own private road to easily travel your property to the deer stand or the duck hole. Multiple deer thickets on the property give plenty of places to keep the wildlife around. If you're looking for a good Mississippi Delta hunting tract to hunt year-round and have a yearly income off, look no further. This income-producing Leflore County property has everything, from hunting to your house to call home or a camp home. Call today for your private showing!