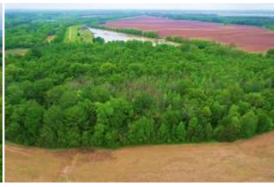

#### **INCOME-PRODUCING PROPERTY**

395± Acres in Leflore County 1400 County Road 246 Sidon, MS 38954

This 395± acre Leflore County, MS property offers annual farm and CRP income! This property has a 2,500 SqFt heated and cooled brick house on a slab foundation and offers two shops, giving you plenty of storage for your tractor or side-by-side. The property consists of 120± acres of farmland that is being rotated with corn and beans. There are 44± acres of income-producing CRP land, bringing in a little over \$5,000 a year income. One CRP contract ends in 2032, and the other ends in 2033, giving you years of income. There is a farm lease on the property right now that ends in 2025 that can be renewed, or the new owner can lease it out for \$100-150 an acre rent for yearly income. The property also has 5+ fishing ponds with fish from bream, bass, crappie, and catfish. You will find an abundance of wildlife on the property, including deer, turkey, rabbits, squirrels, ducks, and more. The south side of the property is completely gated off with your very own private road to easily travel your property to the deer stand or the duck hole. Multiple deer thickets on the property give plenty of places to keep the wildlife around. If you're looking for a good Mississippi Delta hunting tract to hunt year-round and have a yearly income off, look no further. This income-producing Leflore County property has everything, from hunting to your house to call home or a camp home. Call today for your private showing!