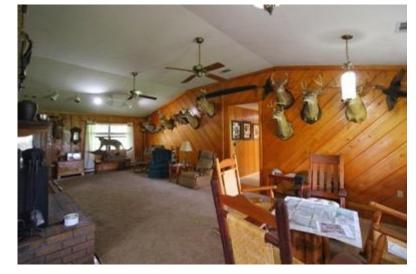

#### **INCOME-PRODUCING PROPERTY**

395± Acres in Leflore County 1400 County Road 246 Sidon, MS 38954

This 395± acre Leflore County, MS property offers annual farm and CRP income! This property has a 2,500 SqFt heated and cooled brick house on a slab foundation and offers two shops, giving you plenty of storage for your tractor or side-by-side. The property consists of 120± acres of farmland that is being rotated with corn and beans. There are 44± acres of income-producing CRP land, bringing in a little over \$5,000 a year income. One CRP contract ends in 2032, and the other ends in 2033, giving you years of income. There is a farm lease on the property right now that ends in 2025 that can be renewed, or the new owner can lease it out for \$100-150 an acre rent for yearly income. The property also has 5+ fishing ponds with fish from bream, bass, crappie, and catfish. You will find an abundance of wildlife on the property, including deer, turkey, rabbits, squirrels, ducks, and more. The south side of the property is completely gated off with your very own private road to easily travel your property to the deer stand or the duck hole. Multiple deer thickets on the property give plenty of places to keep the wildlife around. If you're looking for a good Mississippi Delta hunting tract to hunt year-round and have a yearly income off, look no further. This income-producing Leflore County property has everything, from hunting to your house to call home or a camp home. Call today for your private showing!