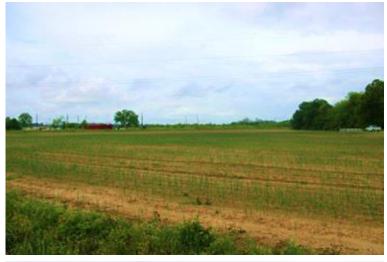

#### **INCOME-PRODUCING PROPERTY**

395± Acres in Leflore County 1400 County Road 246 Sidon, MS 38954

This 395± acre Leflore County, MS property offers annual farm and CRP income! This property has a 2,500 SqFt heated and cooled brick house on a slab foundation and offers two shops, giving you plenty of storage for your tractor or side-by-side. The property consists of 120± acres of farmland that is being rotated with corn and beans. There are 44± acres of income-producing CRP land, bringing in a little over \$5,000 a year income. One CRP contract ends in 2032, and the other ends in 2033, giving you years of income. There is a farm lease on the property right now that ends in 2025 that can be renewed, or the new owner can lease it out for \$100-150 an acre rent for yearly income. The property also has 5+ fishing ponds with fish from bream, bass, crappie, and catfish. You will find an abundance of wildlife on the property, including deer, turkey, rabbits, squirrels, ducks, and more. The south side of the property is completely gated off with your very own private road to easily travel your property to the deer stand or the duck hole. Multiple deer thickets on the property give plenty of places to keep the wildlife around. If you're looking for a good Mississippi Delta hunting tract to hunt year-round and have a yearly income off, look no further. This income-producing Leflore County property has everything, from hunting to your house to call home or a camp home. Call today for your private showing!