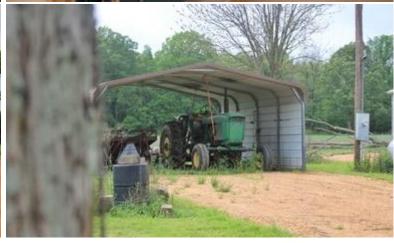

#### **INCOME-PRODUCING PROPERTY**

395± Acres in Leflore County 1400 County Road 246 Sidon, MS 38954

This 395± acre Leflore County, MS property offers annual farm and CRP income! This property has a 2,500 SqFt heated and cooled brick house on a slab foundation and offers two shops, giving you plenty of storage for your tractor or side-by-side. The property consists of 120± acres of farmland that is being rotated with corn and beans. There are 44± acres of income-producing CRP land, bringing in a little over \$5,000 a year income. One CRP contract ends in 2032, and the other ends in 2033, giving you years of income. There is a farm lease on the property right now that ends in 2025 that can be renewed, or the new owner can lease it out for \$100-150 an acre rent for yearly income. The property also has 5+ fishing ponds with fish from bream, bass, crappie, and catfish. You will find an abundance of wildlife on the property, including deer, turkey, rabbits, squirrels, ducks, and more. The south side of the property is completely gated off with your very own private road to easily travel your property to the deer stand or the duck hole. Multiple deer thickets on the property give plenty of places to keep the wildlife around. If you're looking for a good Mississippi Delta hunting tract to hunt year-round and have a yearly income off, look no further. This income-producing Leflore County property has everything, from hunting to your house to call home or a camp home. Call today for your private showing!