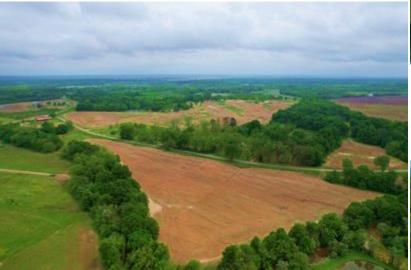

#### **INCOME-PRODUCING PROPERTY**

395± Acres in Leflore County 1400 County Road 246 Sidon, MS 38954

This 395± acre Leflore County, MS property offers annual farm and CRP income! This property has a 2,500 SqFt heated and cooled brick house on a slab foundation and offers two shops, giving you plenty of storage for your tractor or side-by-side. The property consists of 120± acres of farmland that is being rotated with corn and beans. There are 44± acres of income-producing CRP land, bringing in a little over \$5,000 a year income. One CRP contract ends in 2032, and the other ends in 2033, giving you years of income. There is a farm lease on the property right now that ends in 2025 that can be renewed, or the new owner can lease it out for \$100-150 an acre rent for yearly income. The property also has 5+ fishing ponds with fish from bream, bass, crappie, and catfish. You will find an abundance of wildlife on the property, including deer, turkey, rabbits, squirrels, ducks, and more. The south side of the property is completely gated off with your very own private road to easily travel your property to the deer stand or the duck hole. Multiple deer thickets on the property give plenty of places to keep the wildlife around. If you're looking for a good Mississippi Delta hunting tract to hunt year-round and have a yearly income off, look no further. This income-producing Leflore County property has everything, from hunting to your house to call home or a camp home. Call today for your private showing!