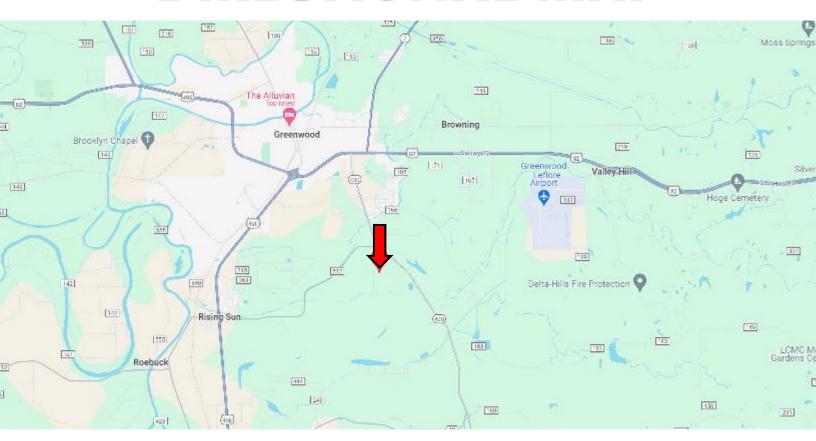

## **DIRECTIONAL MAP**

Address: 1400 County Road 246 Sidon, MS 38954

<u>Directions from US-82 and MS-430 in Greenwood, MS</u>: Travel south on MS-430 E for 2.1 miles. Turn right onto Co Rd. 512 and travel 0.2 miles. Turn left onto Co Rd. 99. The property will be on both sides of the road. <u>Click for Google Maps</u>