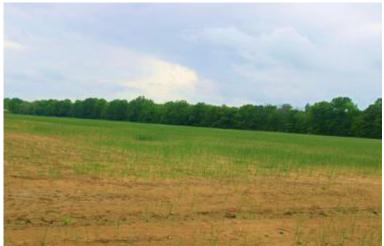

#### **INCOME-PRODUCING PROPERTY**

395± Acres in Leflore County 1400 County Road 246 Sidon, MS 38954

This 395± acre Leflore County, MS property offers annual farm and CRP income! This property has a 2,500 SqFt heated and cooled brick house on a slab foundation and offers two shops, giving you plenty of storage for your tractor or side-by-side. The property consists of 120± acres of farmland that is being rotated with corn and beans. There are 44± acres of income-producing CRP land, bringing in a little over \$5,000 a year income. One CRP contract ends in 2032, and the other ends in 2033, giving you years of income. There is a farm lease on the property right now that ends in 2025 that can be renewed, or the new owner can lease it out for \$100-150 an acre rent for yearly income. The property also has 5+ fishing ponds with fish from bream, bass, crappie, and catfish. You will find an abundance of wildlife on the property, including deer, turkey, rabbits, squirrels, ducks, and more. The south side of the property is completely gated off with your very own private road to easily travel your property to the deer stand or the duck hole. Multiple deer thickets on the property give plenty of places to keep the wildlife around. If you're looking for a good Mississippi Delta hunting tract to hunt year-round and have a yearly income off, look no further. This income-producing Leflore County property has everything, from hunting to your house to call home or a camp home. Call today for your private showing!