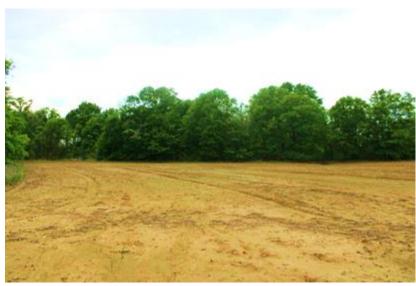

#### **INCOME-PRODUCING PROPERTY**

395± Acres in Leflore County 1400 County Road 246 Sidon, MS 38954

This 395± acre Leflore County, MS property offers annual farm and CRP income! This property has a 2,500 SqFt heated and cooled brick house on a slab foundation and offers two shops, giving you plenty of storage for your tractor or side-by-side. The property consists of 120± acres of farmland that is being rotated with corn and beans. There are 44± acres of income-producing CRP land, bringing in a little over \$5,000 a year income. One CRP contract ends in 2032, and the other ends in 2033, giving you years of income. There is a farm lease on the property right now that ends in 2025 that can be renewed, or the new owner can lease it out for \$100-150 an acre rent for yearly income. The property also has 5+ fishing ponds with fish from bream, bass, crappie, and catfish. You will find an abundance of wildlife on the property, including deer, turkey, rabbits, squirrels, ducks, and more. The south side of the property is completely gated off with your very own private road to easily travel your property to the deer stand or the duck hole. Multiple deer thickets on the property give plenty of places to keep the wildlife around. If you're looking for a good Mississippi Delta hunting tract to hunt year-round and have a yearly income off, look no further. This income-producing Leflore County property has everything, from hunting to your house to call home or a camp home. Call today for your private showing!