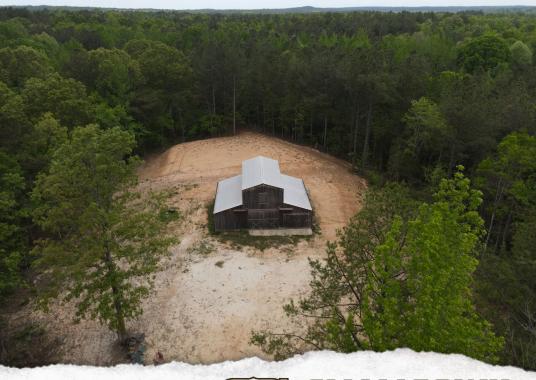

### **WELCOME TO THE MARSHALL 127.049**

WELCOME TO THE MARSHALL 127.049 SITUATED APPROXIMATELY 21 MILES NORTHEAST OF OXFORD, MISSISSIPPI! This property is set up to be your perfect family getaway. From hunting to shooting to camping at the barn, you'll have everything you need in a recreational investment tract. As you pull through one of the three gates along Musgray Road, you will quickly notice the big timber and seclusion of the property. The 1,280± square foot barn is located over 600 feet from the road. Constructed in 2015, the barn features a slab foundation, storage rooms for your equipment and tools, a sitting area, and an unfinished loft potentially consisting of two bedrooms and a bathroom.

### MORE ABOUT THE MARSHALL 127.049

The utilities include a 210' water well and underground electricity. No sewer system is in place. The property is adequately equipped with an interior road system leading you just about anywhere you want to go. As mentioned, the three gated entrances will allow for low pressure hunting as you won't blow out your entire property heading to your favorite stand. You will find multiple wildlife plots in place, a shooting range, big pine ridges, and hardwood bottoms. This area is known for an abundance of turkeys and deer hunting is good as well, take a look at the wildlife pictures. The location is excellent, being just 18 minutes southeast of Holly Springs and 33 minutes northeast of Oxford.