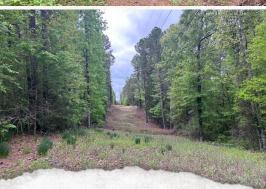

### **WELCOME TO THE MARSHALL 127.049**

WELCOME TO THE MARSHALL 127.049 SITUATED APPROXIMATELY 21 MILES NORTHEAST OF OXFORD, MISSISSIPPI! This property is set up to be your perfect family getaway. From hunting to shooting to camping at the barn, you'll have everything you need in a recreational investment tract. As you pull through one of the three gates along Musgray Road, you will quickly notice the big timber and seclusion of the property. The 1,280± square foot barn is located over 600 feet from the road. Constructed in 2015, the barn features a slab foundation, storage rooms for your equipment and tools, a sitting area, and an unfinished loft potentially consisting of two bedrooms and a bathroom.

### MORE ABOUT THE MARSHALL 127.049

The utilities include a 210' water well and underground electricity. No sewer system is in place. The property is adequately equipped with an interior road system leading you just about anywhere you want to go. As mentioned, the three gated entrances will allow for low pressure hunting as you won't blow out your entire property heading to your favorite stand. You will find multiple wildlife plots in place, a shooting range, big pine ridges, and hardwood bottoms. This area is known for an abundance of turkeys and deer hunting is good as well, take a look at the wildlife pictures. The location is excellent, being just 18 minutes southeast of Holly Springs and 33 minutes northeast of Oxford.