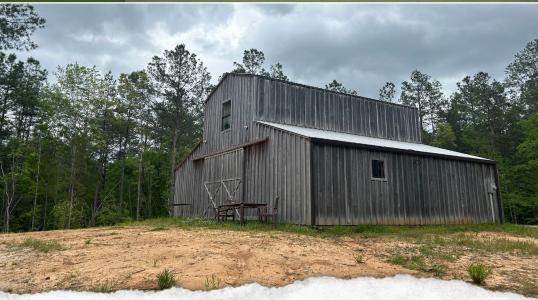

### **WELCOME TO THE MARSHALL 127.049**

WELCOME TO THE MARSHALL 127.049 SITUATED APPROXIMATELY 21 MILES NORTHEAST OF OXFORD, MISSISSIPPI! This property is set up to be your perfect family getaway. From hunting to shooting to camping at the barn, you'll have everything you need in a recreational investment tract. As you pull through one of the three gates along Musgray Road, you will quickly notice the big timber and seclusion of the property. The 1,280± square foot barn is located over 600 feet from the road. Constructed in 2015, the barn features a slab foundation, storage rooms for your equipment and tools, a sitting area, and an unfinished loft potentially consisting of two bedrooms and a bathroom.

### MORE ABOUT THE MARSHALL 127.049

The utilities include a 210' water well and underground electricity. No sewer system is in place. The property is adequately equipped with an interior road system leading you just about anywhere you want to go. As mentioned, the three gated entrances will allow for low pressure hunting as you won't blow out your entire property heading to your favorite stand. You will find multiple wildlife plots in place, a shooting range, big pine ridges, and hardwood bottoms. This area is known for an abundance of turkeys and deer hunting is good as well, take a look at the wildlife pictures. The location is excellent, being just 18 minutes southeast of Holly Springs and 33 minutes northeast of Oxford.