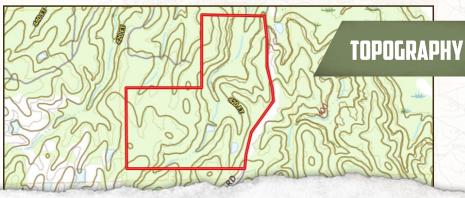

### MORE ABOUT THE MARSHALL 127.049

The utilities include a 210' water well and underground electricity. No sewer system is in place. The property is adequately equipped with an interior road system leading you just about anywhere you want to go. As mentioned, the three gated entrances will allow for low pressure hunting as you won't blow out your entire property heading to your favorite stand. You will find multiple wildlife plots in place, a shooting range, big pine ridges, and hardwood bottoms. This area is known for an abundance of turkeys and deer hunting is good as well, take a look at the wildlife pictures. The location is excellent, being just 18 minutes southeast of Holly Springs and 33 minutes northeast of Oxford.