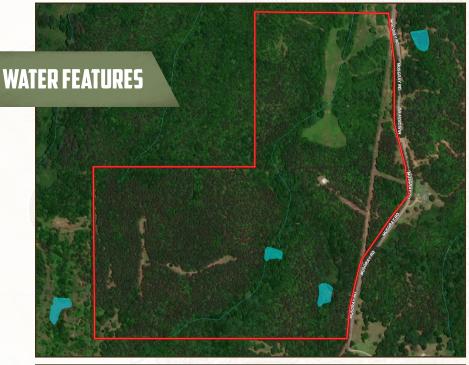

### MORE ABOUT THE MARSHALL 127.049

The utilities include a 210' water well and underground electricity. No sewer system is in place. The property is adequately equipped with an interior road system leading you just about anywhere you want to go. As mentioned, the three gated entrances will allow for low pressure hunting as you won't blow out your entire property heading to your favorite stand. You will find multiple wildlife plots in place, a shooting range, big pine ridges, and hardwood bottoms. This area is known for an abundance of turkeys and deer hunting is good as well, take a look at the wildlife pictures. The location is excellent, being just 18 minutes southeast of Holly Springs and 33 minutes northeast of Oxford.