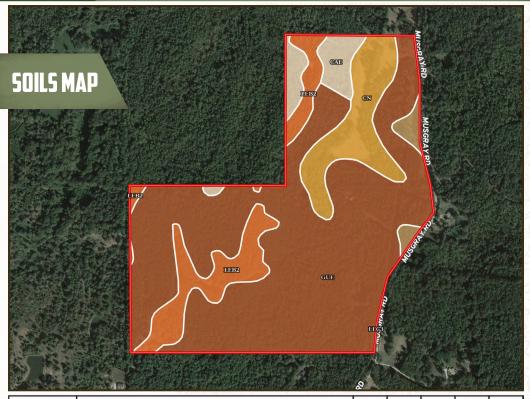

MICHAEL OSWALT, ALC PRINCIPAL BROKER C: 662-719-3967

O: 769-888-2522 michael@smalltownproperties.com

4848 Main St. - Flora, MS 39071

**f**/21,000+ Followers

| SOIL CODE | SOIL DESCRIPTION                                                           | ACRES | %     | CPI | NCCPI | CAP  |
|-----------|----------------------------------------------------------------------------|-------|-------|-----|-------|------|
| GuE       | Gullied land-Cahaba complex, 5 to 30 percent slopes (smithdale)            | 88.99 | 70.19 | 0   | 2     | 7e   |
| LeB2      | Lexington silt loam, 2 to 5 percent slopes, moderately eroded              | 15.09 | 11.9  | 0   | 77    | 2e   |
| CN        | Collins-Arkabutla-Bruno association                                        | 14.06 | 11.09 | 0   | 61    | 4w   |
| CaE       | Cahaba and Lexington soils, 12 to 30 percent slopes (smithdale, lexington) | 6.37  | 5.02  | 0   | 63    | 7e   |
| LeC3      | Lexington silt loam, 5 to 8 percent slopes, severely eroded                | 2.28  | 1.8   | 0   | 69    | 4e   |
| TOTALS    |                                                                            | 126.7 | 100%  | -   | 21.74 | 6.02 |