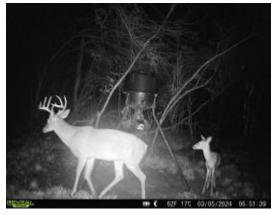

# Recreational Property 32+/- Acres in Copiah County MS

If you are looking for a great turnkey recreational property, you have found it in this 32+/- acre tract just minutes outside Hazlehurst, MS, in Copiah County. This fantastic property comes complete with everything you will need to start enjoying the outdoors. An internal road system gives you full access to all parts of the property, which means you will have plenty of stand sites to choose from while you chase those big old Copiah County whitetails. A year-round creek at the back of the property provides plenty of water for wildlife, while the hardwoods offer plenty of acorns for the deer and squirrels. The thick pines provide ample cover for wildlife, and the open areas offer food plots as well as natural forage. Apple, plum, sawtooth oak, and multiple other species of oak and fruit trees have been planted, making this property even more attractive to wildlife in the future. A tractor with bush hog, box blade, tiller, and seeder makes managing your new property a breeze. The camp gives you all you need for enjoyment and relaxation, with great views from the front porch. The full kitchen, sitting area, and bath complete a great camp house. A carport provides cover for all your equipment and an excellent location for outdoor cooking or just sitting back and watching the sunset behind the trees.