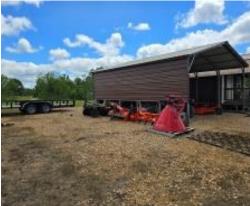

# Recreational Property 32+/- Acres in Copiah County MS

If you are looking for a great turnkey recreational property, you have found it in this 32+/- acre tract just minutes outside Hazlehurst, MS, in Copiah County. This fantastic property comes complete with everything you will need to start enjoying the outdoors. An internal road system gives you full access to all parts of the property, which means you will have plenty of stand sites to choose from while you chase those big old Copiah County whitetails. A year-round creek at the back of the property provides plenty of water for wildlife, while the hardwoods offer plenty of acorns for the deer and squirrels. The thick pines provide ample cover for wildlife, and the open areas offer food plots as well as natural forage. Apple, plum, sawtooth oak, and multiple other species of oak and fruit trees have been planted, making this property even more attractive to wildlife in the future. A tractor with bush hog, box blade, tiller, and seeder makes managing your new property a breeze. The camp gives you all you need for enjoyment and relaxation, with great views from the front porch. The full kitchen, sitting area, and bath complete a great camp house. A carport provides cover for all your equipment and an excellent location for outdoor cooking or just sitting back and watching the sunset behind the trees.