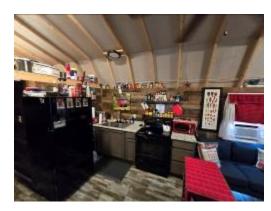

# Recreational Property 32+/- Acres in Copiah County MS

If you are looking for a great turnkey recreational property, you have found it in this 32+/- acre tract just minutes outside Hazlehurst, MS, in Copiah County. This fantastic property comes complete with everything you will need to start enjoying the outdoors. An internal road system gives you full access to all parts of the property, which means you will have plenty of stand sites to choose from while you chase those big old Copiah County whitetails. A year-round creek at the back of the property provides plenty of water for wildlife, while the hardwoods offer plenty of acorns for the deer and squirrels. The thick pines provide ample cover for wildlife, and the open areas offer food plots as well as natural forage. Apple, plum, sawtooth oak, and multiple other species of oak and fruit trees have been planted, making this property even more attractive to wildlife in the future. A tractor with bush hog, box blade, tiller, and seeder makes managing your new property a breeze. The camp gives you all you need for enjoyment and relaxation, with great views from the front porch. The full kitchen, sitting area, and bath complete a great camp house. A carport provides cover for all your equipment and an excellent location for outdoor cooking or just sitting back and watching the sunset behind the trees.