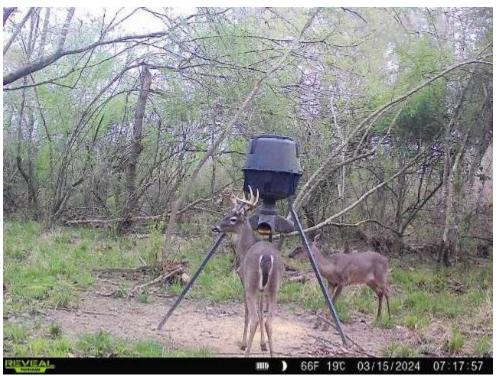

# Recreational Property 32+/- Acres in Copiah County MS

If you are looking for a great turnkey recreational property, you have found it in this 32+/- acre tract just minutes outside Hazlehurst, MS, in Copiah County. This fantastic property comes complete with everything you will need to start enjoying the outdoors. An internal road system gives you full access to all parts of the property, which means you will have plenty of stand sites to choose from while you chase those big old Copiah County whitetails. A year-round creek at the back of the property provides plenty of water for wildlife, while the hardwoods offer plenty of acorns for the deer and squirrels. The thick pines provide ample cover for wildlife, and the open areas offer food plots as well as natural forage. Apple, plum, sawtooth oak, and multiple other species of oak and fruit trees have been planted, making this property even more attractive to wildlife in the future. A tractor with bush hog, box blade, tiller, and seeder makes managing your new property a breeze. The camp gives you all you need for enjoyment and relaxation, with great views from the front porch. The full kitchen, sitting area, and bath complete a great camp house. A carport provides cover for all your equipment and an excellent location for outdoor cooking or just sitting back and watching the sunset behind the trees.