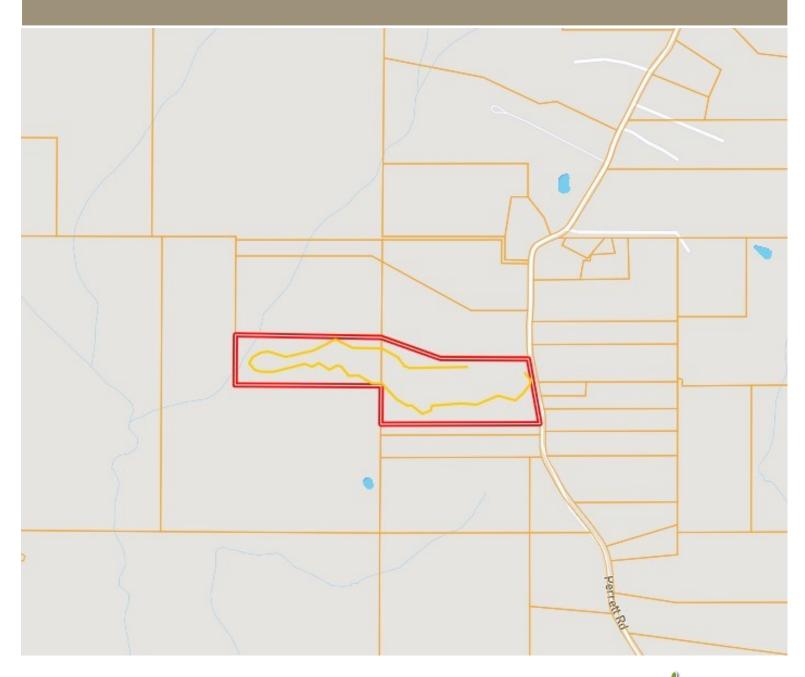

## Ownership Map

A Real Estate Expert You Can Trust!

# Recreational Property 32+/- Acres in Copiah County MS

If you are looking for a great turnkey recreational property, you have found it in this 32+/- acre tract just minutes outside Hazlehurst, MS, in Copiah County. This fantastic property comes complete with everything you will need to start enjoying the outdoors. An internal road system gives you full access to all parts of the property, which means you will have plenty of stand sites to choose from while you chase those big old Copiah County whitetails. A year-round creek at the back of the property provides plenty of water for wildlife, while the hardwoods offer plenty of acorns for the deer and squirrels. The thick pines provide ample cover for wildlife, and the open areas offer food plots as well as natural forage. Apple, plum, sawtooth oak, and multiple other species of oak and fruit trees have been planted, making this property even more attractive to wildlife in the future. A tractor with bush hog, box blade, tiller, and seeder makes managing your new property a breeze. The camp gives you all you need for enjoyment and relaxation, with great views from the front porch. The full kitchen, sitting area, and bath complete a great camp house. A carport provides cover for all your equipment and an excellent location for outdoor cooking or just sitting back and watching the sunset behind the trees.