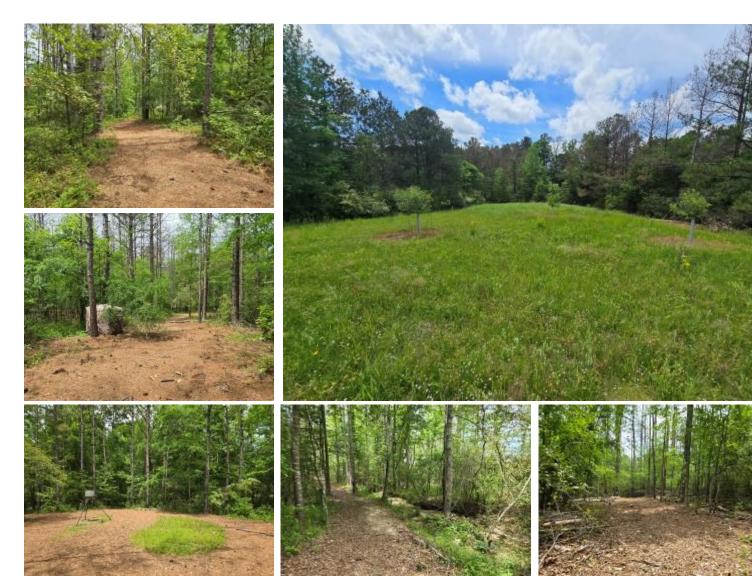

# Recreational Property 32+/- Acres in Copiah County MS

If you are looking for a great turnkey recreational property, you have found it in this 32+/- acre tract just minutes outside Hazlehurst, MS, in Copiah County. This fantastic property comes complete with everything you will need to start enjoying the outdoors. An internal road system gives you full access to all parts of the property, which means you will have plenty of stand sites to choose from while you chase those big old Copiah County whitetails. A year-round creek at the back of the property provides plenty of water for wildlife, while the hardwoods offer plenty of acorns for the deer and squirrels. The thick pines provide ample cover for wildlife, and the open areas offer food plots as well as natural forage. Apple, plum, sawtooth oak, and multiple other species of oak and fruit trees have been planted, making this property even more attractive to wildlife in the future. A tractor with bush hog, box blade, tiller, and seeder makes managing your new property a breeze. The camp gives you all you need for enjoyment and relaxation, with great views from the front porch. The full kitchen, sitting area, and bath complete a great camp house. A carport provides cover for all your equipment and an excellent location for outdoor cooking or just sitting back and watching the sunset behind the trees.