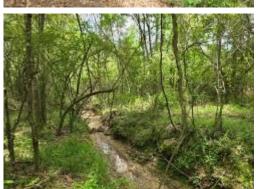

# Recreational Property 32+/- Acres in Copiah County MS

If you are looking for a great turnkey recreational property, you have found it in this 32+/- acre tract just minutes outside Hazlehurst, MS, in Copiah County. This fantastic property comes complete with everything you will need to start enjoying the outdoors. An internal road system gives you full access to all parts of the property, which means you will have plenty of stand sites to choose from while you chase those big old Copiah County whitetails. A year-round creek at the back of the property provides plenty of water for wildlife, while the hardwoods offer plenty of acorns for the deer and squirrels. The thick pines provide ample cover for wildlife, and the open areas offer food plots as well as natural forage. Apple, plum, sawtooth oak, and multiple other species of oak and fruit trees have been planted, making this property even more attractive to wildlife in the future. A tractor with bush hog, box blade, tiller, and seeder makes managing your new property a breeze. The camp gives you all you need for enjoyment and relaxation, with great views from the front porch. The full kitchen, sitting area, and bath complete a great camp house. A carport provides cover for all your equipment and an excellent location for outdoor cooking or just sitting back and watching the sunset behind the trees.