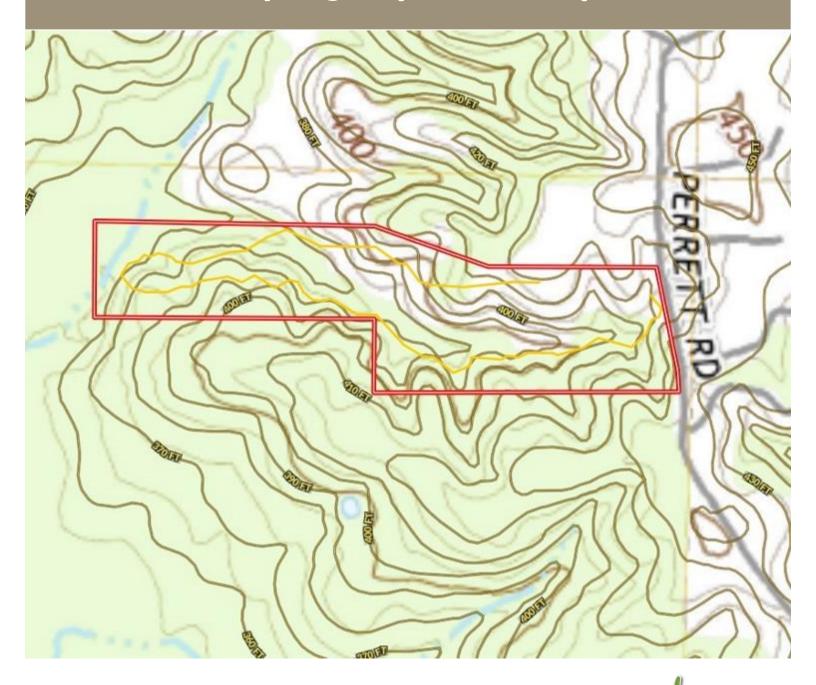

### Topographic Map

A Real Estate Expert You Can Trust!

# Recreational Property 32+/- Acres in Copiah County MS

If you are looking for a great turnkey recreational property, you have found it in this 32+/- acre tract just minutes outside Hazlehurst, MS, in Copiah County. This fantastic property comes complete with everything you will need to start enjoying the outdoors. An internal road system gives you full access to all parts of the property, which means you will have plenty of stand sites to choose from while you chase those big old Copiah County whitetails. A year-round creek at the back of the property provides plenty of water for wildlife, while the hardwoods offer plenty of acorns for the deer and squirrels. The thick pines provide ample cover for wildlife, and the open areas offer food plots as well as natural forage. Apple, plum, sawtooth oak, and multiple other species of oak and fruit trees have been planted, making this property even more attractive to wildlife in the future. A tractor with bush hog, box blade, tiller, and seeder makes managing your new property a breeze. The camp gives you all you need for enjoyment and relaxation, with great views from the front porch. The full kitchen, sitting area, and bath complete a great camp house. A carport provides cover for all your equipment and an excellent location for outdoor cooking or just sitting back and watching the sunset behind the trees.