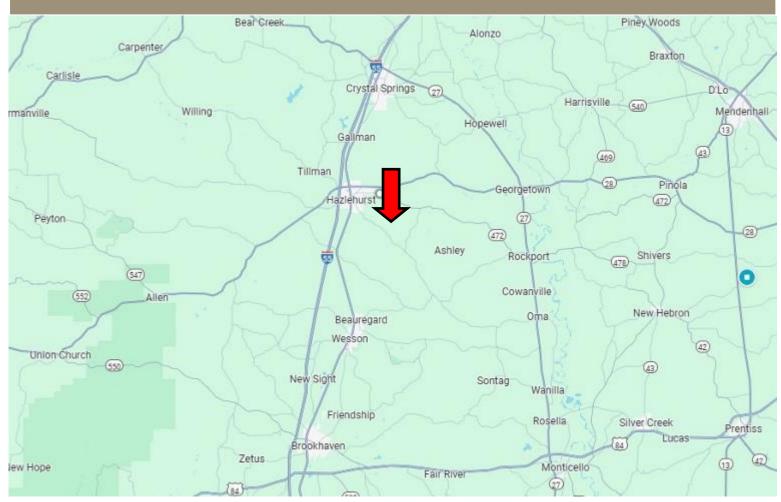

### Directional Map

<u>Directions from the intersection of I-55 and MS-28 in Hazlehurst, MS</u>: Take exit 61 and travel east on MS-28 for 2.7 miles. Turn right onto Tanner St and travel .1 miles. Turn left onto Georgetown St. and travel .8 miles. Turn left onto E. Whitworth St. and travel 253 feet. Turn right onto Perrett Road and travel 1.3 miles. The property will be on the right. (use 3048 Parrett Road in Google maps) GOOGLE MAP LINK