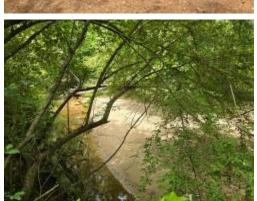

# Recreational Property 32+/- Acres in Copiah County MS

If you are looking for a great turnkey recreational property, you have found it in this 32+/- acre tract just minutes outside Hazlehurst, MS, in Copiah County. This fantastic property comes complete with everything you will need to start enjoying the outdoors. An internal road system gives you full access to all parts of the property, which means you will have plenty of stand sites to choose from while you chase those big old Copiah County whitetails. A year-round creek at the back of the property provides plenty of water for wildlife, while the hardwoods offer plenty of acorns for the deer and squirrels. The thick pines provide ample cover for wildlife, and the open areas offer food plots as well as natural forage. Apple, plum, sawtooth oak, and multiple other species of oak and fruit trees have been planted, making this property even more attractive to wildlife in the future. A tractor with bush hog, box blade, tiller, and seeder makes managing your new property a breeze. The camp gives you all you need for enjoyment and relaxation, with great views from the front porch. The full kitchen, sitting area, and bath complete a great camp house. A carport provides cover for all your equipment and an excellent location for outdoor cooking or just sitting back and watching the sunset behind the trees.