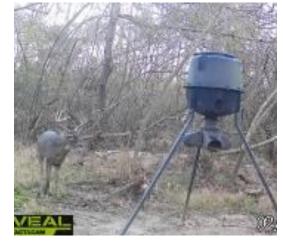

# Recreational Property 32+/- Acres in Copiah County MS

If you are looking for a great turnkey recreational property, you have found it in this 32+/- acre tract just minutes outside Hazlehurst, MS, in Copiah County. This fantastic property comes complete with everything you will need to start enjoying the outdoors. An internal road system gives you full access to all parts of the property, which means you will have plenty of stand sites to choose from while you chase those big old Copiah County whitetails. A year-round creek at the back of the property provides plenty of water for wildlife, while the hardwoods offer plenty of acorns for the deer and squirrels. The thick pines provide ample cover for wildlife, and the open areas offer food plots as well as natural forage. Apple, plum, sawtooth oak, and multiple other species of oak and fruit trees have been planted, making this property even more attractive to wildlife in the future. A tractor with bush hog, box blade, tiller, and seeder makes managing your new property a breeze. The camp gives you all you need for enjoyment and relaxation, with great views from the front porch. The full kitchen, sitting area, and bath complete a great camp house. A carport provides cover for all your equipment and an excellent location for outdoor cooking or just sitting back and watching the sunset behind the trees.