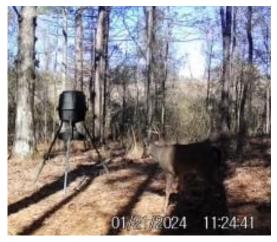

# Recreational Property 32+/- Acres in Copiah County MS

If you are looking for a great turnkey recreational property, you have found it in this 32+/- acre tract just minutes outside Hazlehurst, MS, in Copiah County. This fantastic property comes complete with everything you will need to start enjoying the outdoors. An internal road system gives you full access to all parts of the property, which means you will have plenty of stand sites to choose from while you chase those big old Copiah County whitetails. A year-round creek at the back of the property provides plenty of water for wildlife, while the hardwoods offer plenty of acorns for the deer and squirrels. The thick pines provide ample cover for wildlife, and the open areas offer food plots as well as natural forage. Apple, plum, sawtooth oak, and multiple other species of oak and fruit trees have been planted, making this property even more attractive to wildlife in the future. A tractor with bush hog, box blade, tiller, and seeder makes managing your new property a breeze. The camp gives you all you need for enjoyment and relaxation, with great views from the front porch. The full kitchen, sitting area, and bath complete a great camp house. A carport provides cover for all your equipment and an excellent location for outdoor cooking or just sitting back and watching the sunset behind the trees.