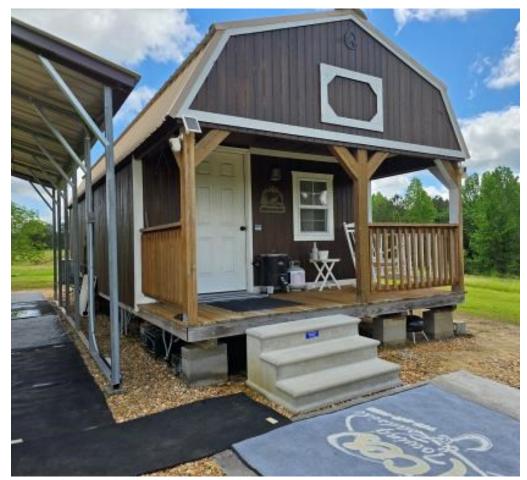

# Recreational Property 32+/- Acres in Copiah County MS

If you are looking for a great turnkey recreational property, you have found it in this 32+/- acre tract just minutes outside Hazlehurst, MS, in Copiah County. This fantastic property comes complete with everything you will need to start enjoying the outdoors. An internal road system gives you full access to all parts of the property, which means you will have plenty of stand sites to choose from while you chase those big old Copiah County whitetails. A year-round creek at the back of the property provides plenty of water for wildlife, while the hardwoods offer plenty of acorns for the deer and squirrels. The thick pines provide ample cover for wildlife, and the open areas offer food plots as well as natural forage. Apple, plum, sawtooth oak, and multiple other species of oak and fruit trees have been planted, making this property even more attractive to wildlife in the future. A tractor with bush hog, box blade, tiller, and seeder makes managing your new property a breeze. The camp gives you all you need for enjoyment and relaxation, with great views from the front porch. The full kitchen, sitting area, and bath complete a great camp house. A carport provides cover for all your equipment and an excellent location for outdoor cooking or just sitting back and watching the sunset behind the trees.