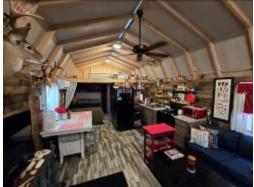

# Recreational Property 32+/- Acres in Copiah County MS

If you are looking for a great turnkey recreational property, you have found it in this 32+/- acre tract just minutes outside Hazlehurst, MS, in Copiah County. This fantastic property comes complete with everything you will need to start enjoying the outdoors. An internal road system gives you full access to all parts of the property, which means you will have plenty of stand sites to choose from while you chase those big old Copiah County whitetails. A year-round creek at the back of the property provides plenty of water for wildlife, while the hardwoods offer plenty of acorns for the deer and squirrels. The thick pines provide ample cover for wildlife, and the open areas offer food plots as well as natural forage. Apple, plum, sawtooth oak, and multiple other species of oak and fruit trees have been planted, making this property even more attractive to wildlife in the future. A tractor with bush hog, box blade, tiller, and seeder makes managing your new property a breeze. The camp gives you all you need for enjoyment and relaxation, with great views from the front porch. The full kitchen, sitting area, and bath complete a great camp house. A carport provides cover for all your equipment and an excellent location for outdoor cooking or just sitting back and watching the sunset behind the trees.