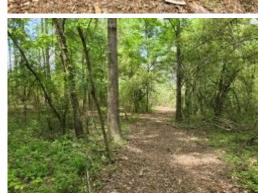

# Recreational Property 32+/- Acres in Copiah County MS

If you are looking for a great turnkey recreational property, you have found it in this 32+/- acre tract just minutes outside Hazlehurst, MS, in Copiah County. This fantastic property comes complete with everything you will need to start enjoying the outdoors. An internal road system gives you full access to all parts of the property, which means you will have plenty of stand sites to choose from while you chase those big old Copiah County whitetails. A year-round creek at the back of the property provides plenty of water for wildlife, while the hardwoods offer plenty of acorns for the deer and squirrels. The thick pines provide ample cover for wildlife, and the open areas offer food plots as well as natural forage. Apple, plum, sawtooth oak, and multiple other species of oak and fruit trees have been planted, making this property even more attractive to wildlife in the future. A tractor with bush hog, box blade, tiller, and seeder makes managing your new property a breeze. The camp gives you all you need for enjoyment and relaxation, with great views from the front porch. The full kitchen, sitting area, and bath complete a great camp house. A carport provides cover for all your equipment and an excellent location for outdoor cooking or just sitting back and watching the sunset behind the trees.