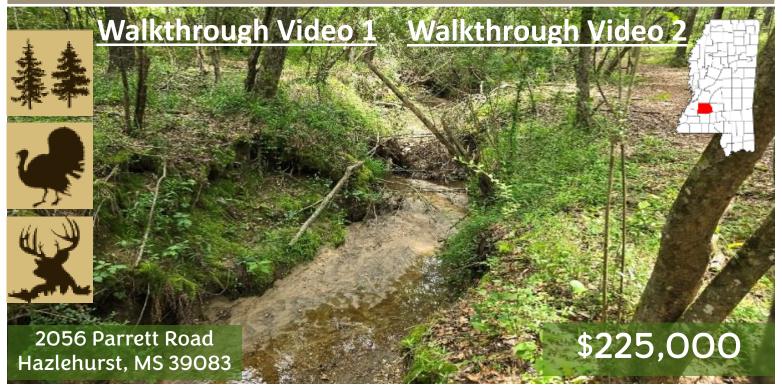

# Recreational Property 32+/- Acres in Copiah County MS

If you are looking for a great turnkey recreational property, you have found it in this 32+/- acre tract just minutes outside Hazlehurst, MS, in Copiah County. This fantastic property comes complete with everything you will need to start enjoying the outdoors. An internal road system gives you full access to all parts of the property, which means you will have plenty of stand sites to choose from while you chase those big old Copiah County whitetails. A year-round creek at the back of the property provides plenty of water for wildlife, while the hardwoods offer plenty of acorns for the deer and squirrels. The thick pines provide ample cover for wildlife, and the open areas offer food plots as well as natural forage. Apple, plum, sawtooth oak, and multiple other species of oak and fruit trees have been planted, making this property even more attractive to wildlife in the future. A tractor with bush hog, box blade, tiller, and seeder makes managing your new property a breeze. The camp gives you all you need for enjoyment and relaxation, with great views from the front porch. The full kitchen, sitting area, and bath complete a great camp house. A carport provides cover for all your equipment and an excellent location for outdoor cooking or just sitting back and watching the sunset behind the trees.