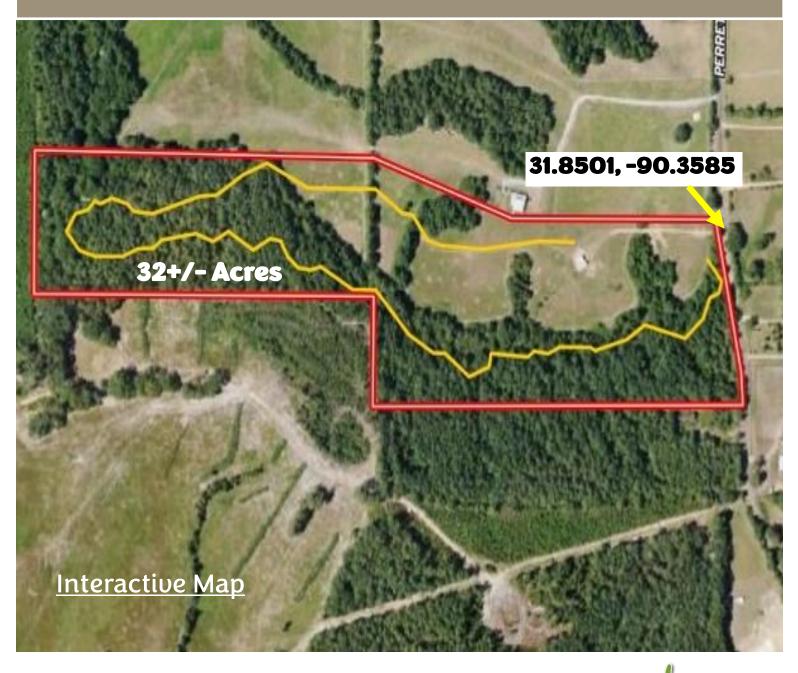

### Aerial Map

A Real Estate Expert You Can Trust!

# Recreational Property 32+/- Acres in Copiah County MS

If you are looking for a great turnkey recreational property, you have found it in this 32+/- acre tract just minutes outside Hazlehurst, MS, in Copiah County. This fantastic property comes complete with everything you will need to start enjoying the outdoors. An internal road system gives you full access to all parts of the property, which means you will have plenty of stand sites to choose from while you chase those big old Copiah County whitetails. A year-round creek at the back of the property provides plenty of water for wildlife, while the hardwoods offer plenty of acorns for the deer and squirrels. The thick pines provide ample cover for wildlife, and the open areas offer food plots as well as natural forage. Apple, plum, sawtooth oak, and multiple other species of oak and fruit trees have been planted, making this property even more attractive to wildlife in the future. A tractor with bush hog, box blade, tiller, and seeder makes managing your new property a breeze. The camp gives you all you need for enjoyment and relaxation, with great views from the front porch. The full kitchen, sitting area, and bath complete a great camp house. A carport provides cover for all your equipment and an excellent location for outdoor cooking or just sitting back and watching the sunset behind the trees.