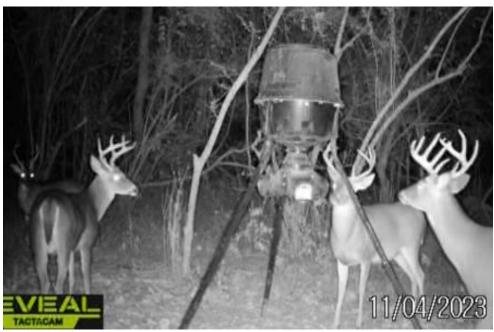

# Recreational Property 32+/- Acres in Copiah County MS

If you are looking for a great turnkey recreational property, you have found it in this 32+/- acre tract just minutes outside Hazlehurst, MS, in Copiah County. This fantastic property comes complete with everything you will need to start enjoying the outdoors. An internal road system gives you full access to all parts of the property, which means you will have plenty of stand sites to choose from while you chase those big old Copiah County whitetails. A year-round creek at the back of the property provides plenty of water for wildlife, while the hardwoods offer plenty of acorns for the deer and squirrels. The thick pines provide ample cover for wildlife, and the open areas offer food plots as well as natural forage. Apple, plum, sawtooth oak, and multiple other species of oak and fruit trees have been planted, making this property even more attractive to wildlife in the future. A tractor with bush hog, box blade, tiller, and seeder makes managing your new property a breeze. The camp gives you all you need for enjoyment and relaxation, with great views from the front porch. The full kitchen, sitting area, and bath complete a great camp house. A carport provides cover for all your equipment and an excellent location for outdoor cooking or just sitting back and watching the sunset behind the trees.