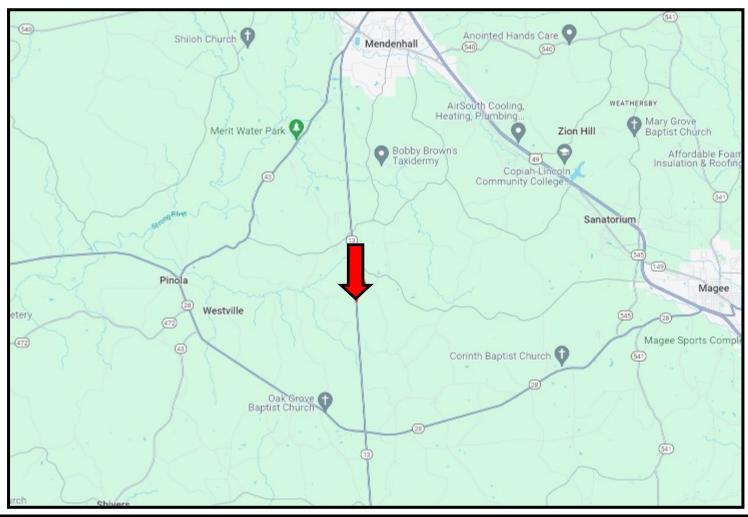

# DIRECTIONAL MAP

<u>Directions from Hwy 49 and Hwy 13 in Mendenhall:</u> Take the exit for Hwy 13 towards Mendenhall/Prentiss. Turn right onto Hwy 13 and travel 8 miles. Highway 13 N for 6.8 miles. Turn left onto Birch Road to enter the property.

<u>Google Map Link</u>

DALE **WILDS**REALTOR®

O: 601.898.2772 | C: 662.715.7109

Dale@TomSmithLand.com

DAVID BELDEN
ALC®, REALTOR®

O: 601.898.2772 | C: 601.415.3884
DBelden@TomSmithLand.com