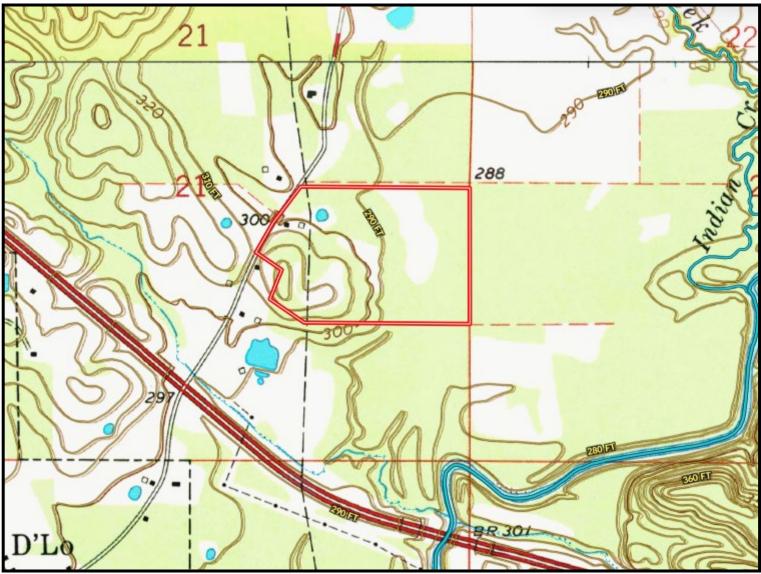

# TOPOGRAPHY MAP

### **RECREATIONAL HUNTING TRACT** 53.2± Acres in Simpson County, MS

Located in the heart of Simpson County, this 53.2± acre spread is ideal for avid hunters or those looking to settle down amid the wilderness. Just a stone's throw from US-49, this property offers both convenience and a gateway to the great outdoors. The property features mature 18-year-old pines and a small pond, setting the scene for both beauty and practicality. Located next to Indian Creek and Strong River, hotspots for trophy deer and turkey hunting make this tract a prime location for those who live for the thrill of the hunt. Notably, about 20 acres of this land is outside the flood zone, providing a solid, high-ground spot perfect for building that sturdy cabin or setting up your permanent homestead. It's a rare setup in these parts, giving you less to worry about and more to enjoy. Whether you're aiming to bag the next big buck, seeking a secluded spot for outdoor adventures, or ready to build a home where the wild calls, this property in Simpson County hits the mark. Call David to schedule your tour today!