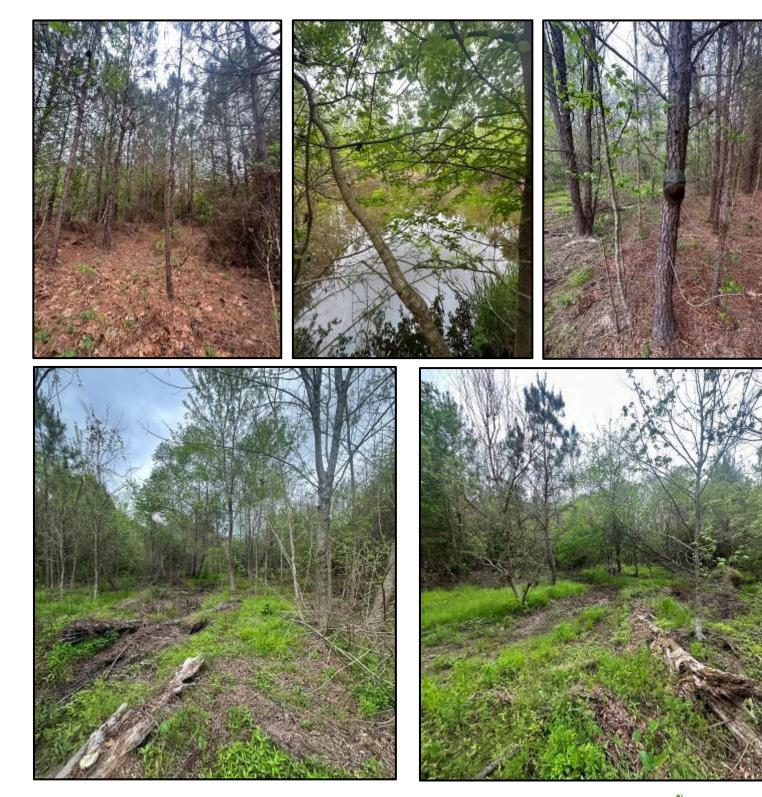

### **RECREATIONAL HUNTING TRACT** 53.2± Acres in Simpson County, MS

Located in the heart of Simpson County, this 53.2± acre spread is ideal for avid hunters or those looking to settle down amid the wilderness. Just a stone's throw from US-49, this property offers both convenience and a gateway to the great outdoors. The property features mature 18-year-old pines and a small pond, setting the scene for both beauty and practicality. Located next to Indian Creek and Strong River, hotspots for trophy deer and turkey hunting make this tract a prime location for those who live for the thrill of the hunt. Notably, about 20 acres of this land is outside the flood zone, providing a solid, high-ground spot perfect for building that sturdy cabin or setting up your permanent homestead. It's a rare setup in these parts, giving you less to worry about and more to enjoy. Whether you're aiming to bag the next big buck, seeking a secluded spot for outdoor adventures, or ready to build a home where the wild calls, this property in Simpson County hits the mark. Call David to schedule your tour today!