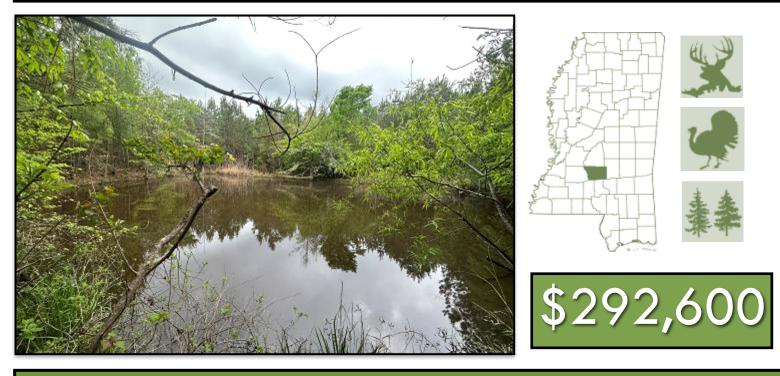

### **RECREATIONAL HUNTING TRACT** 53.2± Acres in Simpson County, MS

Located in the heart of Simpson County, this 53.2± acre spread is ideal for avid hunters or those looking to settle down amid the wilderness. Just a stone's throw from US-49, this property offers both convenience and a gateway to the great outdoors. The property features mature 18-year-old pines and a small pond, setting the scene for both beauty and practicality. Located next to Indian Creek and Strong River, hotspots for trophy deer and turkey hunting make this tract a prime location for those who live for the thrill of the hunt. Notably, about 20 acres of this land is outside the flood zone, providing a solid, high-ground spot perfect for building that sturdy cabin or setting up your permanent homestead. It's a rare setup in these parts, giving you less to worry about and more to enjoy. Whether you're aiming to bag the next big buck, seeking a secluded spot for outdoor adventures, or ready to build a home where the wild calls, this property in Simpson County hits the mark. Call David to schedule your tour today!