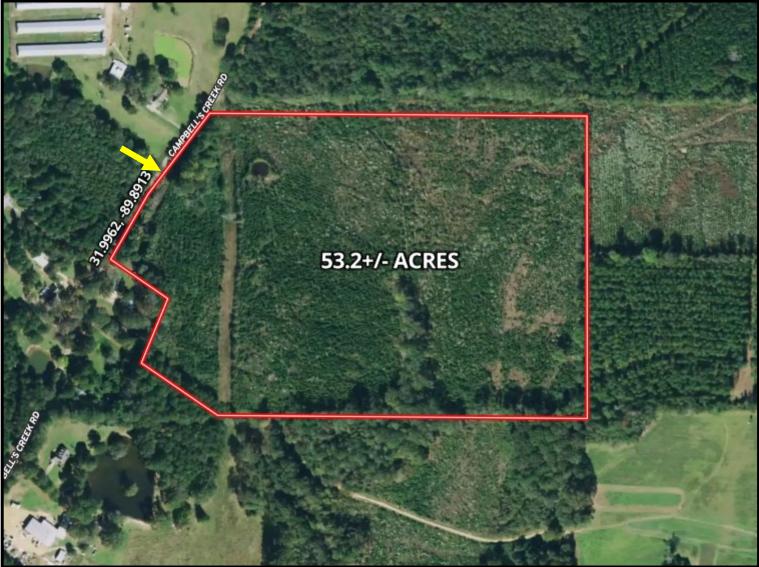

### **RECREATIONAL HUNTING TRACT** 53.2± Acres in Simpson County, MS

Located in the heart of Simpson County, this 53.2± acre spread is ideal for avid hunters or those looking to settle down amid the wilderness. Just a stone's throw from US-49, this property offers both convenience and a gateway to the great outdoors. The property features mature 18-year-old pines and a small pond, setting the scene for both beauty and practicality. Located next to Indian Creek and Strong River, hotspots for trophy deer and turkey hunting make this tract a prime location for those who live for the thrill of the hunt. Notably, about 20 acres of this land is outside the flood zone, providing a solid, high-ground spot perfect for building that sturdy cabin or setting up your permanent homestead. It's a rare setup in these parts, giving you less to worry about and more to enjoy. Whether you're aiming to bag the next big buck, seeking a secluded spot for outdoor adventures, or ready to build a home where the wild calls, this property in Simpson County hits the mark. Call David to schedule your tour today!

## OWNERSHIP MAP