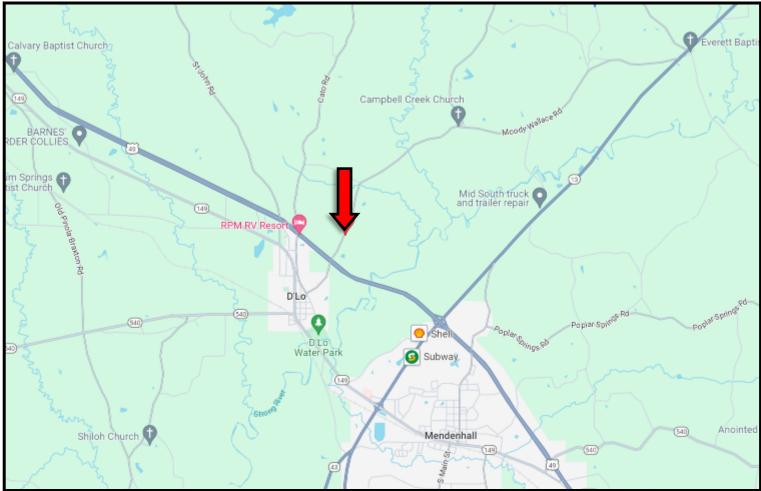

#### DAVID BELDEN REALTOR® O: 601.898.2772 C: 601.415.3884

DBelden@TomSmithLand.com TomSmithLandandHomes.com

<u>Directions from Hwy 49 and Hwy 13 in Mendenhall, MS:</u> Travel Hwy 49 N for 1.5 miles. Turn right onto Campbell Creek Road. After .4 miles the property entrance will be on the right. <u>GOOGLE MAP LINK</u>