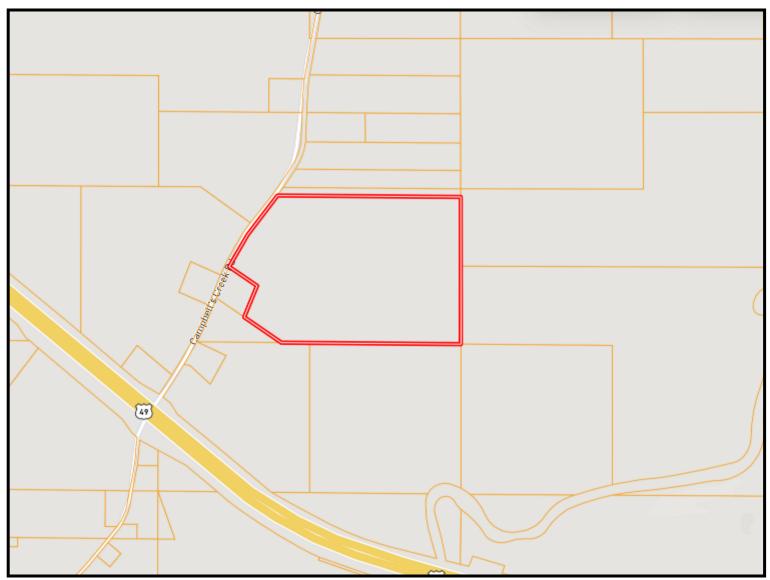

# TOPOGRAPHY MAP

#### DAVID BELDEN REALTOR® O: 601.898.2772 C: 601.415.3884

DBelden@TomSmithLand.com TomSmithLandandHomes.com

<u>Directions from Hwy 49 and Hwy 13 in Mendenhall, MS:</u> Travel Hwy 49 N for 1.5 miles. Turn right onto Campbell Creek Road. After .4 miles the property entrance will be on the right. <u>GOOGLE MAP LINK</u>