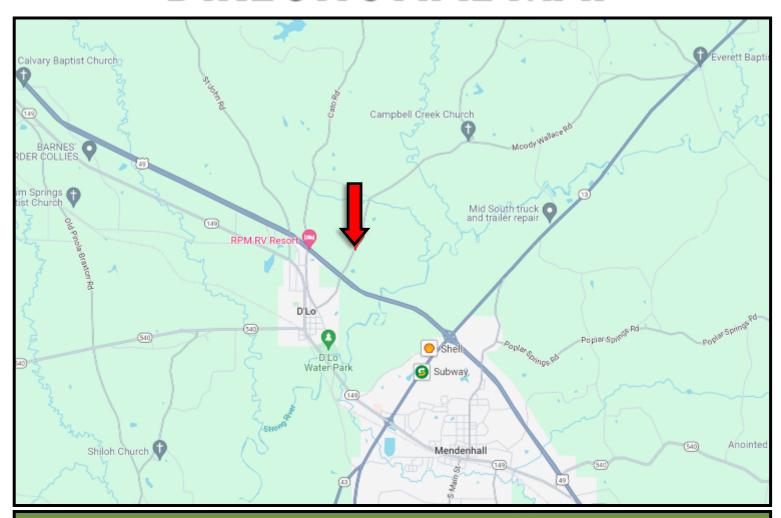

## DIRECTIONAL MAP

<u>Directions from Hwy 49 and Hwy 13 in Mendenhall, MS:</u> Travel Hwy 49 N for 1.5 miles. Turn right onto Campbell Creek Road. After .4 miles the property entrance will be on the right. <u>GOOGLE MAP LINK</u>