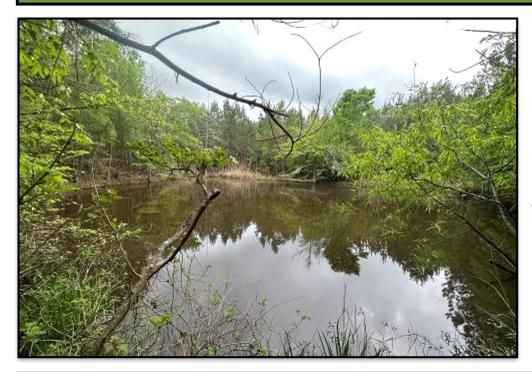

### RECREATIONAL HUNTING TRACT

53.2 + /- Acres in Simpson County, MS

\$279,000

Located in the heart of Simpson County, this 53..2 +/- acre spread is ideal for avid hunters or those looking to settle down amid the wilderness. Just a stone's throw from US-49, this property offers both convenience and a gateway to the great outdoors. The property features mature 18-year-old pines and a small pond, setting the scene for both beauty and practicality. Located next to Indian Creek and Strong River, hotspots for trophy deer and turkey hunting make this tract a prime location for those who live for the thrill of the hunt. Notably, about 20 acres of this land is outside the flood zone, providing a solid, high-ground spot perfect for building that sturdy cabin or setting up your permanent homestead. It's a rare setup in these parts, giving you less to worry about and more to enjoy. Whether you're aiming to bag the next big buck, seeking a secluded spot for outdoor adventures, or ready to build a home where the wild calls, this property in Simpson County hits the mark. Call Dale or David to schedule your tour today!