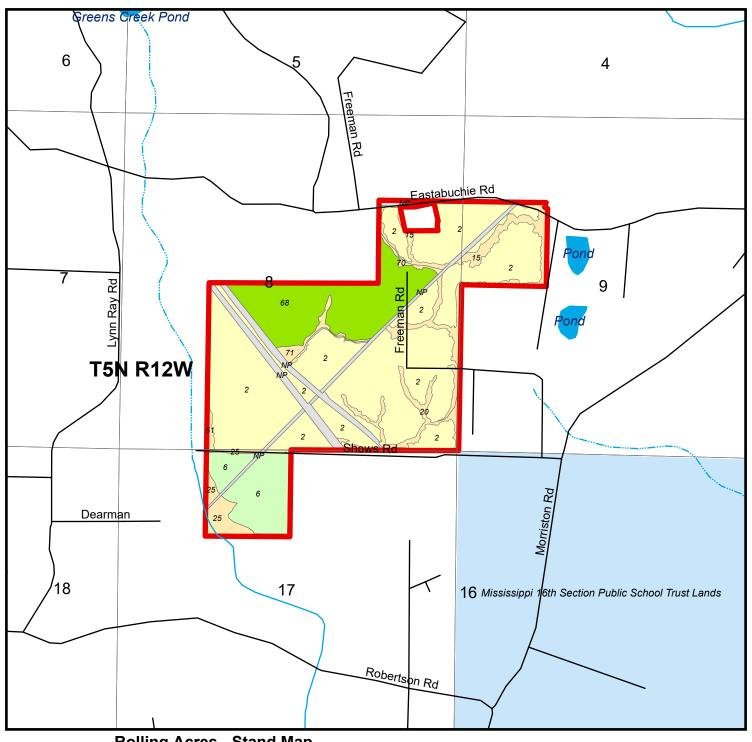

## Rolling Acres - Stand Map Rolling Acres Parcel # 28035Hb1000 Forrest County, MS - approx. 350.7 acres +/-

| Stand #                                                         | Cover Type              | Age  | Acres |
|-----------------------------------------------------------------|-------------------------|------|-------|
| NP                                                              | Non Productive          | NA   | 23.4  |
| 2                                                               | Open                    | 2    | 197.0 |
| 6                                                               | Pine Plantation < 12 yr | 3    | 28.9  |
| 15                                                              | Hardwood                | 47   | 21.2  |
| 20                                                              | Hardwood                | 47   | 7.8   |
| 25                                                              | Hardwood                | 84   | 11.1  |
| 32                                                              | Hardwood                | 47   | 0.8   |
| 51                                                              | Hardwood                | 47   | 1.5   |
| 63                                                              | Hardwood                | 47   | 0.5   |
| 68                                                              | Pine Plantation >= 12 y | /r19 | 54.1  |
| 70                                                              | Hardwood                | 47   | 1.2   |
| 71                                                              | Hardwood                | 47   | 3.2   |
|                                                                 |                         |      |       |
| Smaller stands have been excluded to fit in the allowable space |                         |      |       |