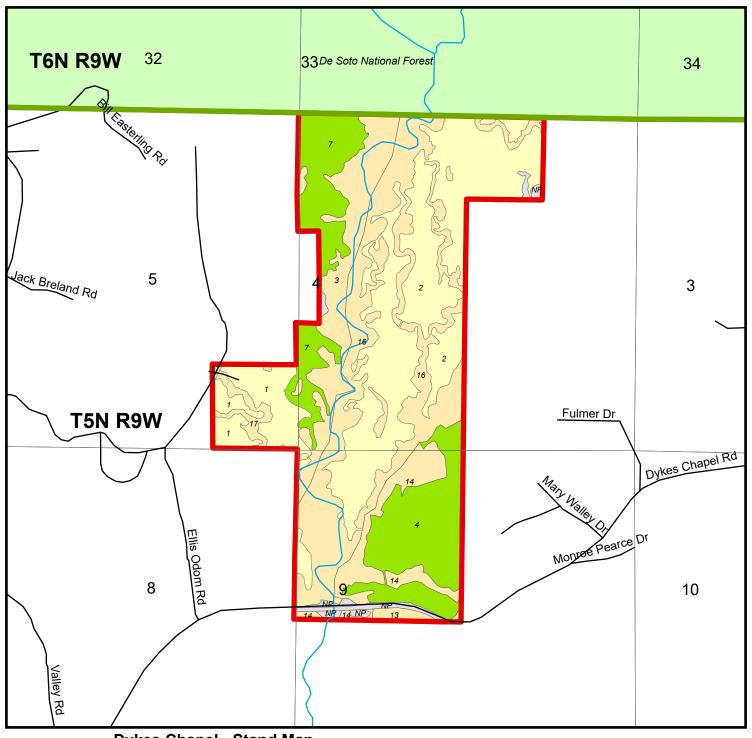

Dykes Chapel - Stand Map
Dykes Chapel
Parcel # 28111Hb0021

Perry County, MS - approx. 539.5 acres +/-

| Stand #                                                         | Cover Type           | Age     | Acres |
|-----------------------------------------------------------------|----------------------|---------|-------|
| NP                                                              | Non Productive       | NA      | 10.1  |
| 1                                                               | Open                 |         | 32.6  |
| 2                                                               | Open                 |         | 164.5 |
| 3                                                               | Hardwood             | 34      | 54.3  |
| 4                                                               | Pine Plantation >= 1 | 2 yr 17 | 64.5  |
| 7                                                               | Pine Plantation >= 1 | 2 yr 17 | 52.5  |
| 13                                                              | Hardwood             | 10      | 3.8   |
| 14                                                              | Hardwood             | 34      | 28.6  |
| 16                                                              | Hardwood             | 34      | 120.6 |
| 17                                                              | Hardwood             | 34      | 7.7   |
|                                                                 |                      |         |       |
| Smaller stands have been excluded to fit in the allowable space |                      |         |       |