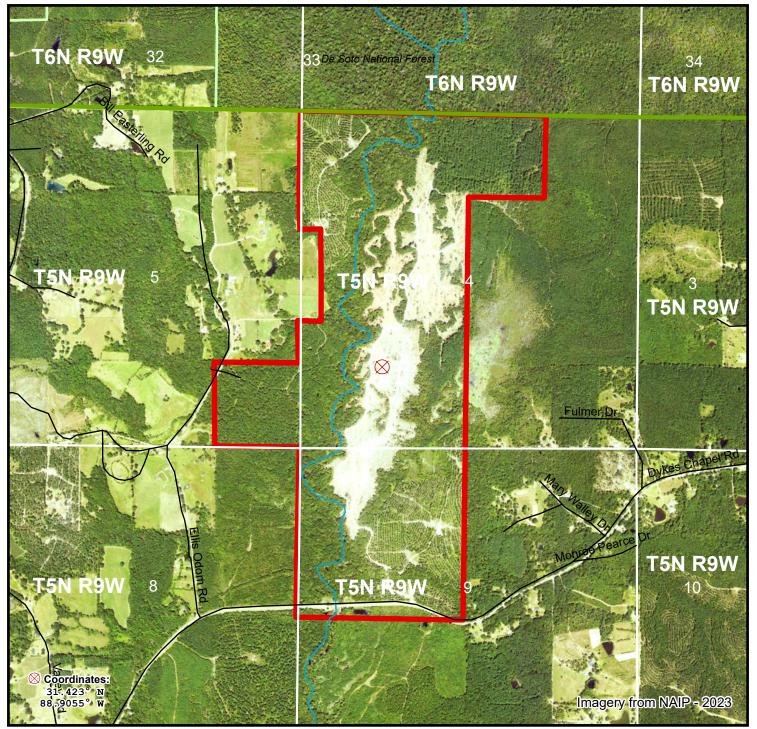

## Dykes Chapel - Photo Map Parcel #28111Hb0021 Perry County, MS - approx. 539.5 acres +/-

The property depicted on this map has not been surveyed. The acreage is an estimate based upon GIS data. The volume information in this report is based on current information in the seller's inventory system. The information is subject to change due to harvest activities and/or updates resulting from routine maintenance of the inventory system. Neither the owner nor its officers, directors, employees or agents represent or warrant the accuracy or completeness of the ownership acreage, the cover type acreage, timber inventory species, grade or volumes, legal or practical access to the property, or operability.