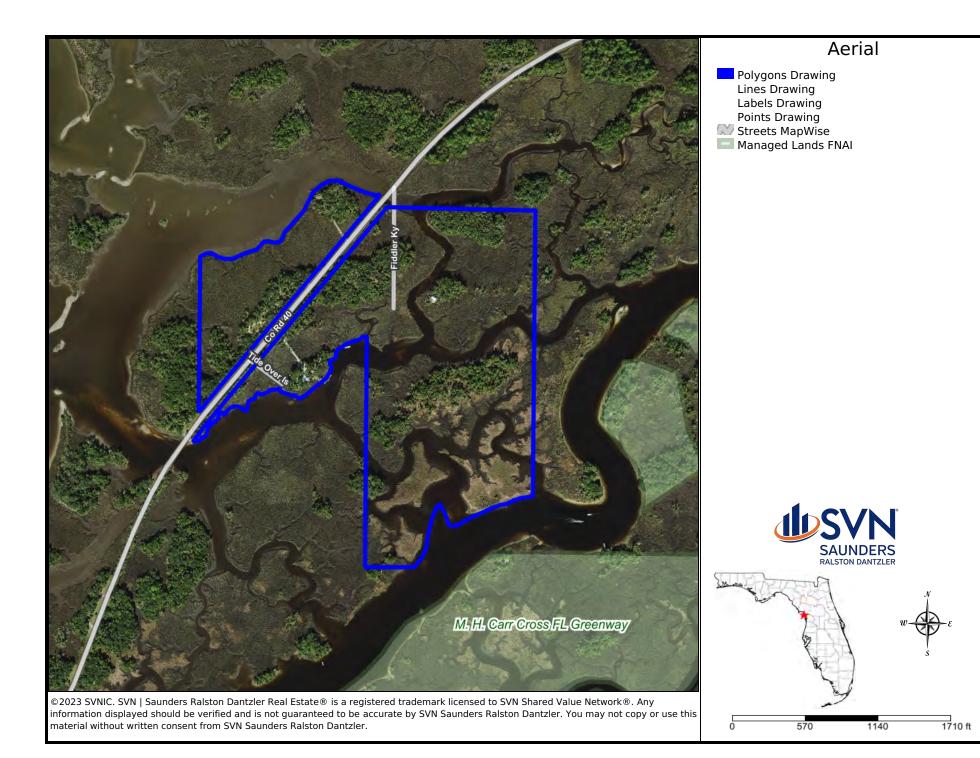

#### **OFFERING SUMMARY**

Acreage: 84 Acres

Price / Acre: \$29.762

City: Yankeetown

County: Levy

Property Type: Island/Recreation, Homesite

### **PROPERTY OVERVIEW**

The Levy County Islands and Homesite feature  $84 \pm \text{waterfront}$  acres on the Withlacoochee River and the Gulf of Mexico along Florida's Nature Coast. This beautiful piece of old Florida contains a boat ramp, acres of live oak hammocks, an open floor plan home, and quick access to some of the best saltwater flats fishing in the country while still within easy driving distance of Crystal River, Gainesville, and Ocala.

#### **SPECIFICATIONS & FEATURES**

Land Types:

Waterfront

Uplands / Wetlands:

3% Uplands (30% Normally Dry)

Soil Types:

Waccasassa-Demory and Gator-Terra Ceia in the forested portions

• Hunting & Recreation Properties

Taxes & Tax Year: \$7597 for 2022

Zoning / FLU:

RES (Residential Environmentally Sensitive) 1 d.u. per 10 gross acres

Lake Frontage / Water Features:

Bird Creek, Withlacoochee River, Gulf of

Mexico

Water Source & Utilities:

Private wells (7 on property), Electric

installed

Road Frontage:

4/10 mile along both sides of Hwy 40 W [Follow That Dream Parkway]

Nearest Point of Interest:

Gulf of Mexico, Withlacoochee River, Waccasassa Bay, Crystal River, Goethe