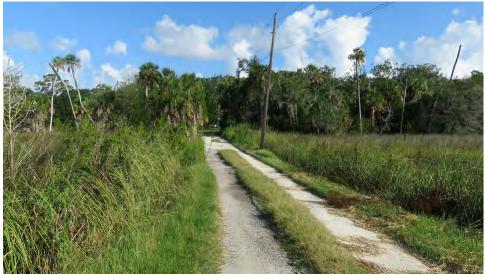

### **PROPERTY OVERVIEW**

The Levy County Islands and Homesite feature  $84 \pm \text{waterfront}$  acres on the Withlacoochee River and the Gulf of Mexico along Florida's Nature Coast. This beautiful piece of old Florida contains a boat ramp, acres of live oak hammocks, an open floor plan home, and quick access to some of the best saltwater flats fishing in the country while still within easy driving distance of Crystal River, Gainesville, and Ocala.

#### **SPECIFICATIONS & FEATURES**

Land Types:

Waterfront

Uplands / Wetlands:

3% Uplands (30% Normally Dry)

Soil Types:

Waccasassa-Demory and Gator-Terra Ceia in the forested portions

• Hunting & Recreation Properties