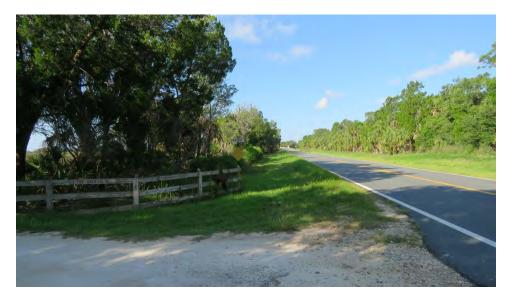

Private wells (7 on property), Electric

installed

Road Frontage:

4/10 mile along both sides of Hwy 40 W [Follow That Dream Parkway]

Nearest Point of Interest:

Gulf of Mexico, Withlacoochee River, Waccasassa Bay, Crystal River, Goethe

#### **LOCATION & DRIVING DIRECTIONS**

Parcel: 02303-000-00

GPS: 29.0106544, -82.7492319

From downtown Inglis at

US 19/98 and SR 40;

Driving Directions: Head west on 40 for 5.4

miles; Property is on both

sides of the road