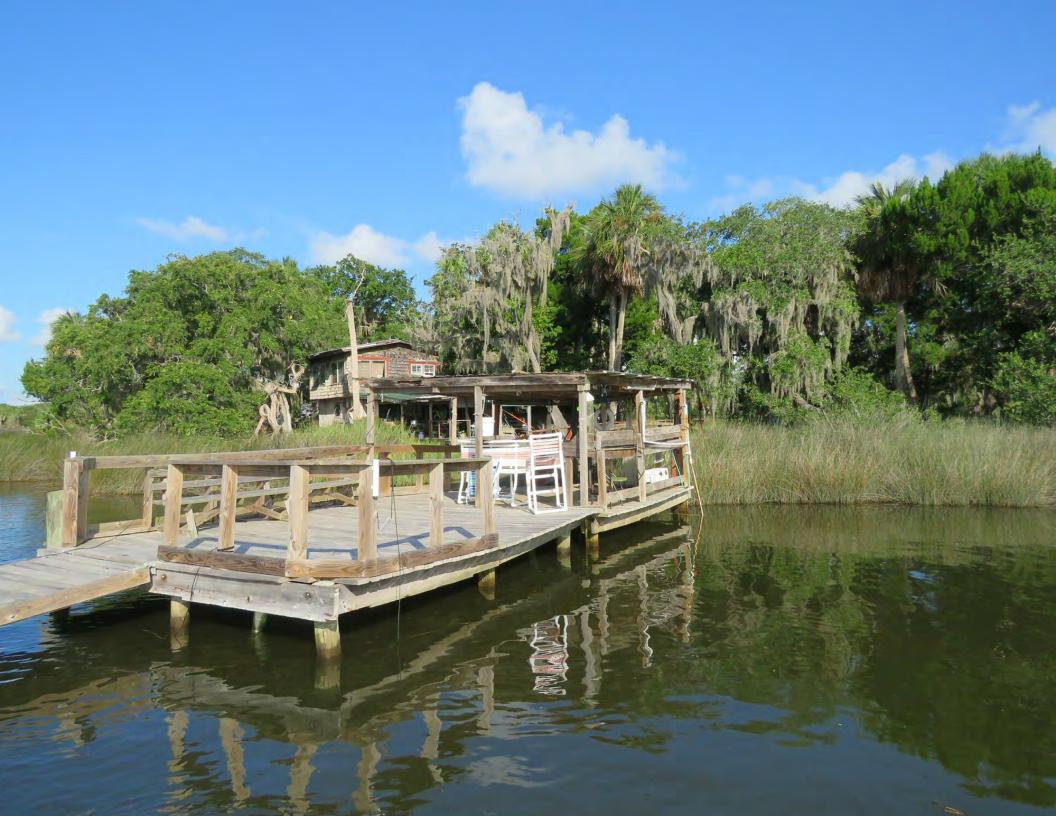

### **PROPERTY OVERVIEW**

The Levy County Islands and Homesite feature  $84 \pm \text{waterfront}$  acres on the Withlacoochee River and the Gulf of Mexico along Florida's Nature Coast. This beautiful piece of old Florida contains a boat ramp, acres of live oak hammocks, an open floor plan home, and quick access to some of the best saltwater flats fishing in the country while still within easy driving distance of Crystal River, Gainesville, and Ocala.

State Forest

Current Use:

Private Home & Recreation

Potential Recreational / Alt Uses:

Secluded Residence, Weekend Getaway,

Bed & Breakfast, Fish Camp

1886 SF Home Built In 1970 (1598 SF Air-

Conditioned

Multiple Aluminum Car Ports or Storage Structures & Year Built:

Barns

Hunt/Fish Camp Cook Shed