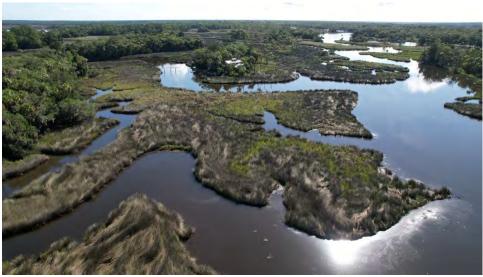

### **PROPERTY OVERVIEW**

The Levy County Islands and Homesite feature  $84 \pm \text{waterfront}$  acres on the Withlacoochee River and the Gulf of Mexico along Florida's Nature Coast. This beautiful piece of old Florida contains a boat ramp, acres of live oak hammocks, an open floor plan home, and quick access to some of the best saltwater flats fishing in the country while still within easy driving distance of Crystal River, Gainesville, and Ocala.

Taxes & Tax Year: \$7597 for 2022

Zoning / FLU:

RES (Residential Environmentally Sensitive) 1 d.u. per 10 gross acres

Lake Frontage / Water Features:

Bird Creek, Withlacoochee River, Gulf of

Mexico

Water Source & Utilities: