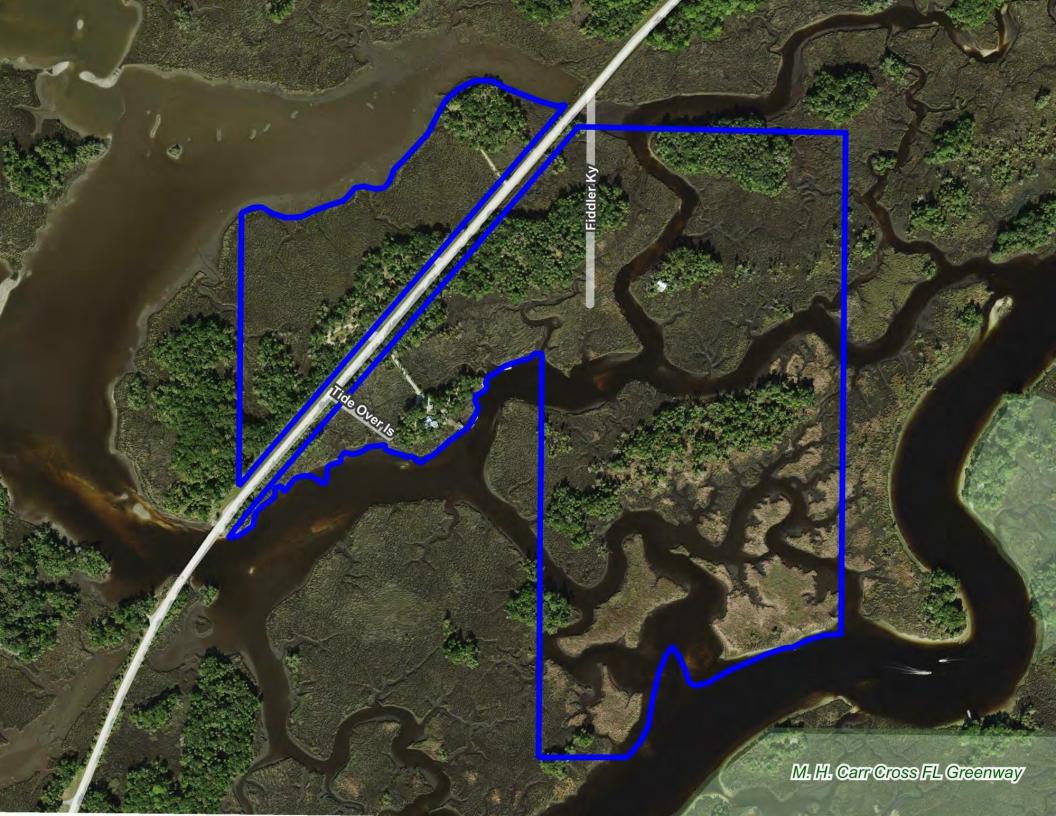

#### **OFFERING SUMMARY**

Acreage: 84 Acres

Price / Acre: \$29.762

City: Yankeetown

County: Levy

Property Type: Island/Recreation, Homesite

### **PROPERTY OVERVIEW**

The Levy County Islands and Homesite feature  $84 \pm \text{waterfront}$  acres on the Withlacoochee River and the Gulf of Mexico along Florida's Nature Coast. This beautiful piece of old Florida contains a boat ramp, acres of live oak hammocks, an open floor plan home, and quick access to some of the best saltwater flats fishing in the country while still within easy driving distance of Crystal River, Gainesville, and Ocala.

Private wells (7 on property), Electric

installed

Road Frontage:

4/10 mile along both sides of Hwy 40 W [Follow That Dream Parkway]

Nearest Point of Interest:

Gulf of Mexico, Withlacoochee River, Waccasassa Bay, Crystal River, Goethe

#### **LOCATION & DRIVING DIRECTIONS**

Parcel: 02303-000-00

GPS: 29.0106544, -82.7492319

From downtown Inglis at

US 19/98 and SR 40;

Driving Directions: Head west on 40 for 5.4

miles; Property is on both

sides of the road