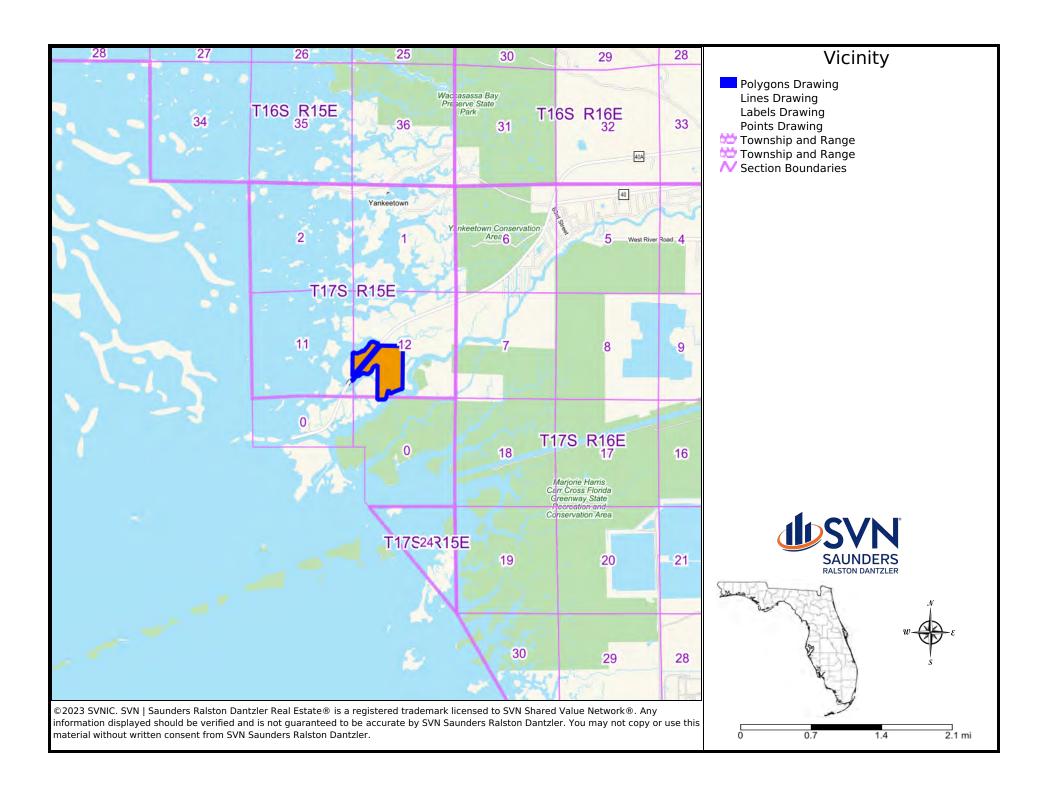

#### **OFFERING SUMMARY**

Acreage: 84 Acres

Price / Acre: \$29.762

City: Yankeetown

County: Levy

Property Type: Island/Recreation, Homesite

### **PROPERTY OVERVIEW**

The Levy County Islands and Homesite feature  $84 \pm \text{waterfront}$  acres on the Withlacoochee River and the Gulf of Mexico along Florida's Nature Coast. This beautiful piece of old Florida contains a boat ramp, acres of live oak hammocks, an open floor plan home, and quick access to some of the best saltwater flats fishing in the country while still within easy driving distance of Crystal River, Gainesville, and Ocala.

#### **LOCATION & DRIVING DIRECTIONS**

Parcel: 02303-000-00

GPS: 29.0106544, -82.7492319

From downtown Inglis at

US 19/98 and SR 40;

Driving Directions: Head west on 40 for 5.4

miles; Property is on both

sides of the road