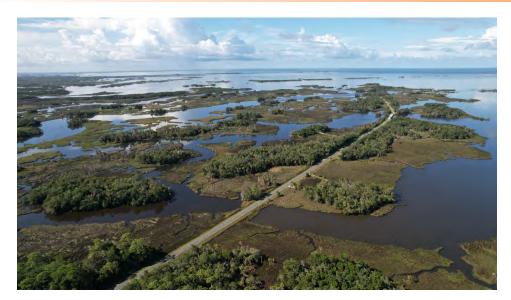

### **PROPERTY OVERVIEW**

The Levy County Islands and Homesite feature  $84 \pm \text{waterfront}$  acres on the Withlacoochee River and the Gulf of Mexico along Florida's Nature Coast. This beautiful piece of old Florida contains a boat ramp, acres of live oak hammocks, an open floor plan home, and quick access to some of the best saltwater flats fishing in the country while still within easy driving distance of Crystal River, Gainesville, and Ocala.

Taxes & Tax Year: \$7597 for 2022

Zoning / FLU:

RES (Residential Environmentally Sensitive) 1 d.u. per 10 gross acres

Lake Frontage / Water Features:

Bird Creek, Withlacoochee River, Gulf of

Mexico

Water Source & Utilities:

Private wells (7 on property), Electric

installed

Road Frontage:

4/10 mile along both sides of Hwy 40 W [Follow That Dream Parkway]

Nearest Point of Interest:

Gulf of Mexico, Withlacoochee River, Waccasassa Bay, Crystal River, Goethe