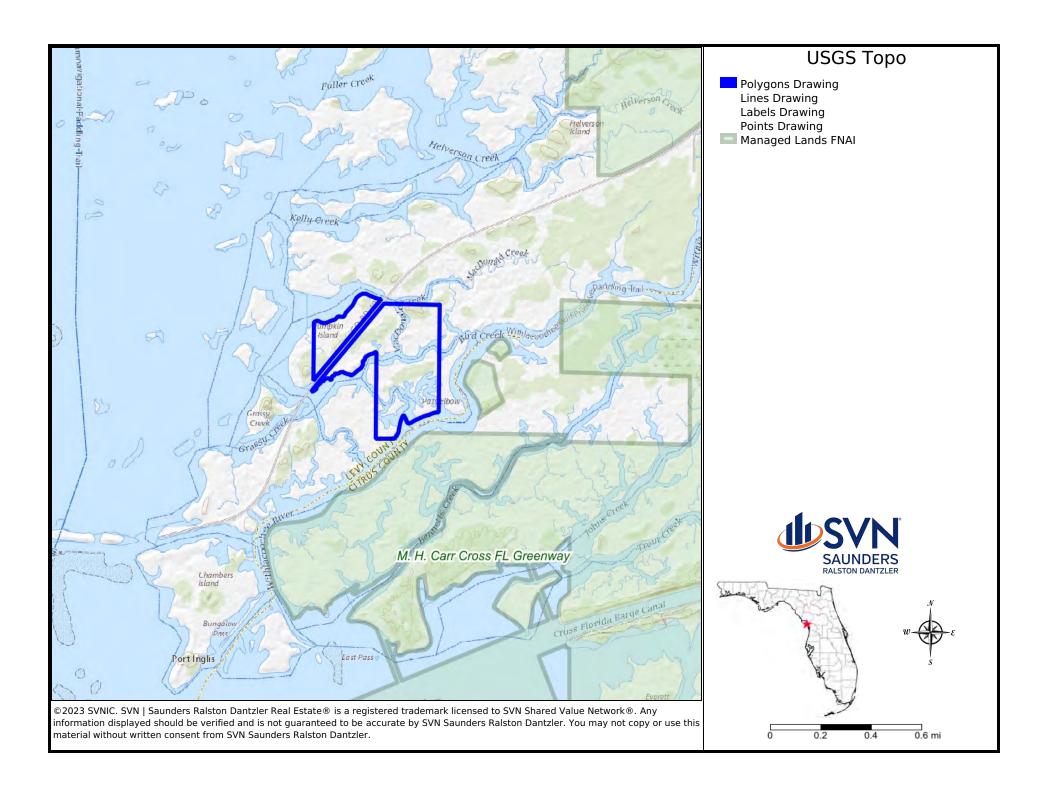

#### **OFFERING SUMMARY**

Acreage: 84 Acres

Price / Acre: \$29.762

City: Yankeetown

County: Levy

Property Type: Island/Recreation, Homesite

### **PROPERTY OVERVIEW**

The Levy County Islands and Homesite feature  $84 \pm \text{waterfront}$  acres on the Withlacoochee River and the Gulf of Mexico along Florida's Nature Coast. This beautiful piece of old Florida contains a boat ramp, acres of live oak hammocks, an open floor plan home, and quick access to some of the best saltwater flats fishing in the country while still within easy driving distance of Crystal River, Gainesville, and Ocala.

#### **SPECIFICATIONS & FEATURES**

Land Types:

Waterfront

Uplands / Wetlands:

3% Uplands (30% Normally Dry)

Soil Types:

Waccasassa-Demory and Gator-Terra Ceia in the forested portions

• Hunting & Recreation Properties

Taxes & Tax Year: \$7597 for 2022

Zoning / FLU:

RES (Residential Environmentally Sensitive) 1 d.u. per 10 gross acres

Lake Frontage / Water Features:

Bird Creek, Withlacoochee River, Gulf of

Mexico

Water Source & Utilities:

Private wells (7 on property), Electric

installed

Road Frontage:

4/10 mile along both sides of Hwy 40 W [Follow That Dream Parkway]

Nearest Point of Interest:

Gulf of Mexico, Withlacoochee River, Waccasassa Bay, Crystal River, Goethe