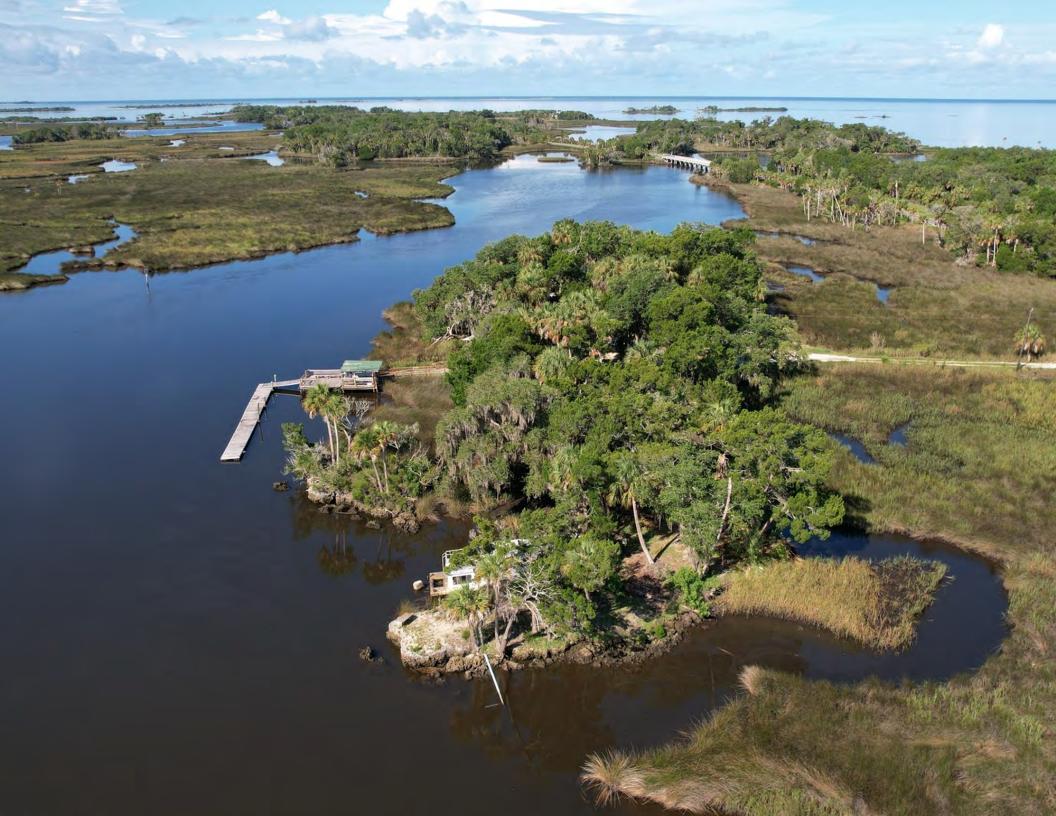

### **PROPERTY OVERVIEW**

The Levy County Islands and Homesite feature  $84 \pm \text{waterfront}$  acres on the Withlacoochee River and the Gulf of Mexico along Florida's Nature Coast. This beautiful piece of old Florida contains a boat ramp, acres of live oak hammocks, an open floor plan home, and quick access to some of the best saltwater flats fishing in the country while still within easy driving distance of Crystal River, Gainesville, and Ocala.

## Photos