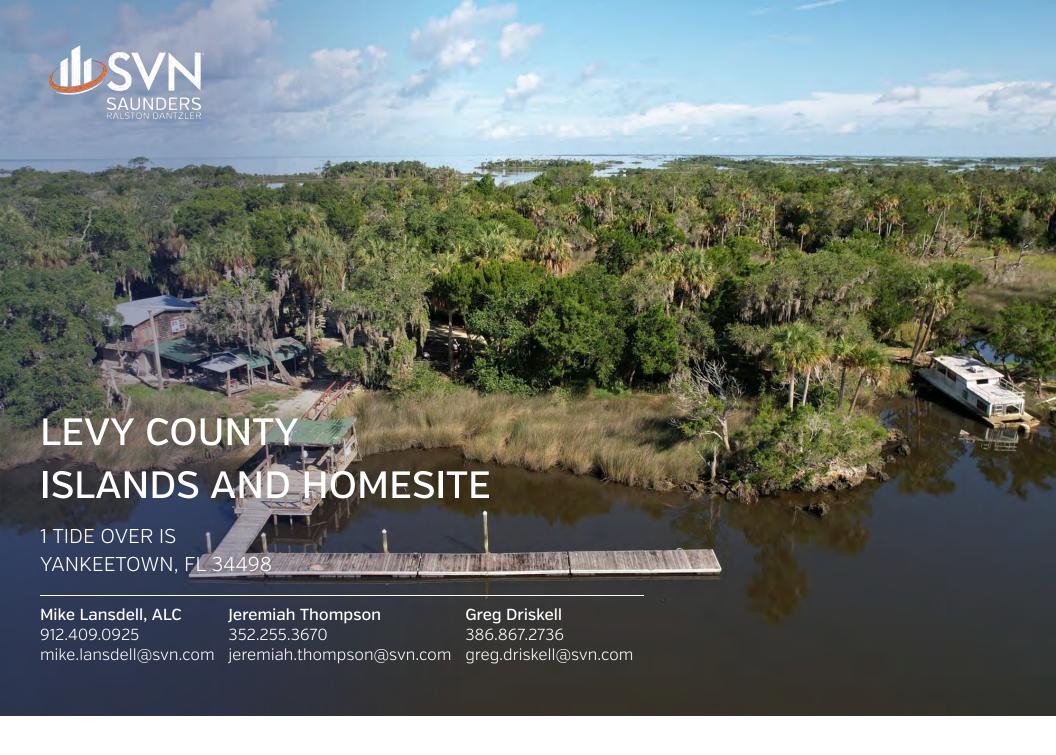

### **PROPERTY OVERVIEW**

The Levy County Islands and Homesite feature  $84 \pm \text{waterfront}$  acres on the Withlacoochee River and the Gulf of Mexico along Florida's Nature Coast. This beautiful piece of old Florida contains a boat ramp, acres of live oak hammocks, an open floor plan home, and quick access to some of the best saltwater flats fishing in the country while still within easy driving distance of Crystal River, Gainesville, and Ocala.

The property is located on Follow That Dream Parkway and is right next to one of the places where the movie 'Follow That Dream' starring Elvis Presley was filmed. Don't miss your opportunity to own an old Florida private island getaway. Contact a listing agent today!