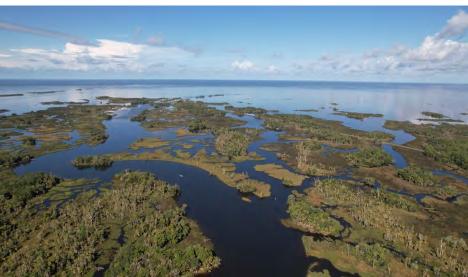

### **PROPERTY OVERVIEW**

The Levy County Islands and Homesite feature  $84 \pm \text{waterfront}$  acres on the Withlacoochee River and the Gulf of Mexico along Florida's Nature Coast. This beautiful piece of old Florida contains a boat ramp, acres of live oak hammocks, an open floor plan home, and quick access to some of the best saltwater flats fishing in the country while still within easy driving distance of Crystal River, Gainesville, and Ocala.

## Photos