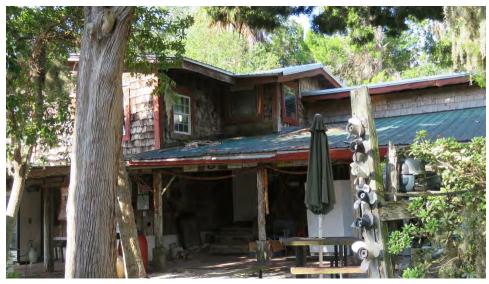

### **PROPERTY OVERVIEW**

The Levy County Islands and Homesite feature  $84 \pm \text{waterfront}$  acres on the Withlacoochee River and the Gulf of Mexico along Florida's Nature Coast. This beautiful piece of old Florida contains a boat ramp, acres of live oak hammocks, an open floor plan home, and quick access to some of the best saltwater flats fishing in the country while still within easy driving distance of Crystal River, Gainesville, and Ocala.

State Forest

Current Use:

Private Home & Recreation

Potential Recreational / Alt Uses:

Secluded Residence, Weekend Getaway,

Bed & Breakfast, Fish Camp

1886 SF Home Built In 1970 (1598 SF Air-

Conditioned

Multiple Aluminum Car Ports or Storage Structures & Year Built:

Barns

Hunt/Fish Camp Cook Shed