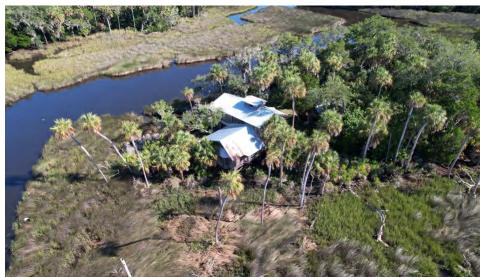

### **PROPERTY OVERVIEW**

The Levy County Islands and Homesite feature  $84 \pm \text{waterfront}$  acres on the Withlacoochee River and the Gulf of Mexico along Florida's Nature Coast. This beautiful piece of old Florida contains a boat ramp, acres of live oak hammocks, an open floor plan home, and quick access to some of the best saltwater flats fishing in the country while still within easy driving distance of Crystal River, Gainesville, and Ocala.

State Forest

Current Use:

Private Home & Recreation

Potential Recreational / Alt Uses:

Secluded Residence, Weekend Getaway,

Bed & Breakfast, Fish Camp

1886 SF Home Built In 1970 (1598 SF Air-

Conditioned

Multiple Aluminum Car Ports or Storage Structures & Year Built:

Barns

Hunt/Fish Camp Cook Shed

## Photos