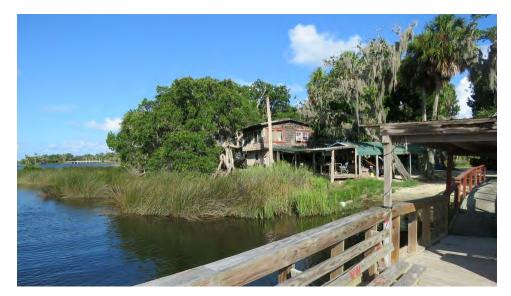

### **PROPERTY OVERVIEW**

The Levy County Islands and Homesite feature  $84 \pm \text{waterfront}$  acres on the Withlacoochee River and the Gulf of Mexico along Florida's Nature Coast. This beautiful piece of old Florida contains a boat ramp, acres of live oak hammocks, an open floor plan home, and quick access to some of the best saltwater flats fishing in the country while still within easy driving distance of Crystal River, Gainesville, and Ocala.

State Forest

Current Use:

Private Home & Recreation

Potential Recreational / Alt Uses:

Secluded Residence, Weekend Getaway,

Bed & Breakfast, Fish Camp

1886 SF Home Built In 1970 (1598 SF Air-

Conditioned