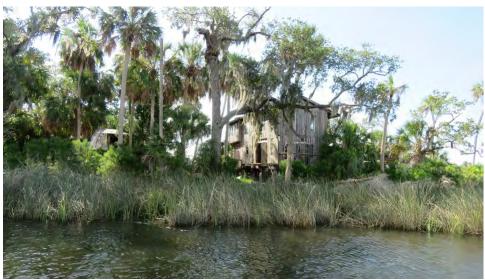

### **PROPERTY OVERVIEW**

The Levy County Islands and Homesite feature  $84 \pm \text{waterfront}$  acres on the Withlacoochee River and the Gulf of Mexico along Florida's Nature Coast. This beautiful piece of old Florida contains a boat ramp, acres of live oak hammocks, an open floor plan home, and quick access to some of the best saltwater flats fishing in the country while still within easy driving distance of Crystal River, Gainesville, and Ocala.

State Forest

Current Use:

Private Home & Recreation

Potential Recreational / Alt Uses:

Secluded Residence, Weekend Getaway,

Bed & Breakfast, Fish Camp

1886 SF Home Built In 1970 (1598 SF Air-

Conditioned

Multiple Aluminum Car Ports or Storage Structures & Year Built:

Barns

Hunt/Fish Camp Cook Shed