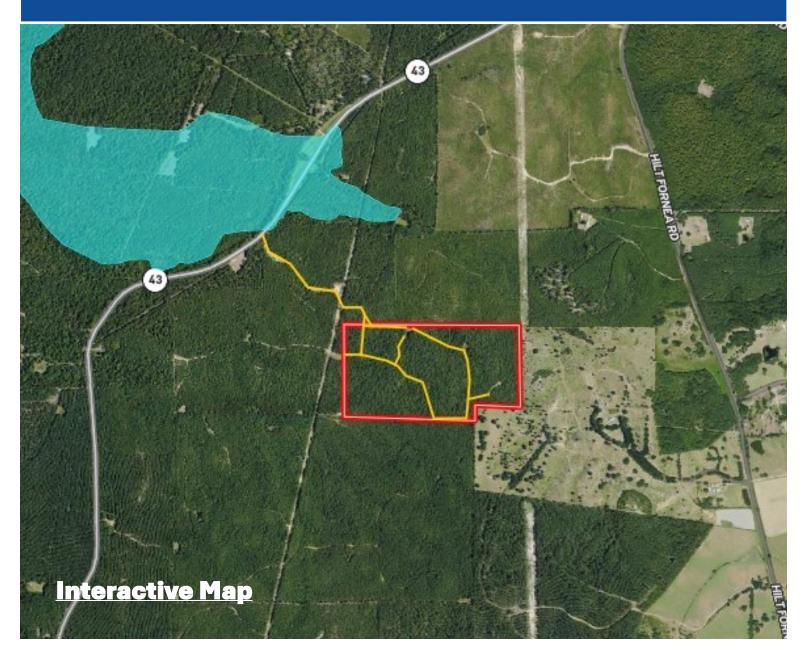

as well as increase forage and bedding for wildlife.

<u>Directions from the intersection of MS-26 and MS-43 in Poplarville, MS</u>: Travel north on MS-43 for 10 miles. The entrance to the property will be on the right. Follow the easement for approximately .5 miles.

> CLIF CANNON MANAGING BROKER Office: 601.990.5070 Cell: 601.565.1070 Clif@TomSmithLand.com



2011-2024

\$230,400

A Real Estate Expert You Can Trust









### A Real Estate Expert You Can Trust!



MANAGING BROKER O: 601.990.5070 C: 601.565.1070 Clif@TomSmithLand.com







### A Real Estate Expert You Can Trust!

#### CLIF CANNON MANAGING BROKER

O: 601.990.5070 C: 601.565.1070 Clif@TomSmithLand.com







### A Real Estate Expert You Can Trust!



O: 601.990.5070 C: 601.565.1070 Clif@TomSmithLand.com



# Flood Map



### A Real Estate Expert You Can Trust!



O: 601.990.5070 C: 601.565.1070 Clif@TomSmithLand.com



## **Ownership Map**



### A Real Estate Expert You Can Trust!



O: 601.990.5070 C: 601.565.1070 Clif@TomSmithLand.com



## **Topographic Map**



### A Real Estate Expert You Can Trust!

#### CLIF CANNON MANAGING BROKER

O: 601.990.5070 C: 601.565.1070 Clif@TomSmithLand.com



## **Directional Map**



Directions from the intersection of MS-26 and MS-43 in Poplarville, MS: Travel north on MS-43 for 10 miles. The entrance to the property will be on the right. Follow the easement for approximately .5 miles. <u>GOOGLE MAP LINK</u>

THE ALL

CLIF CANNON MANAGING BROKER Office: 601.990.5070 Cell: 601.565.1070 Clif@TomSmithLand.com



2011-2024

#### A Real Estate Expert You Can Trust TomSmi