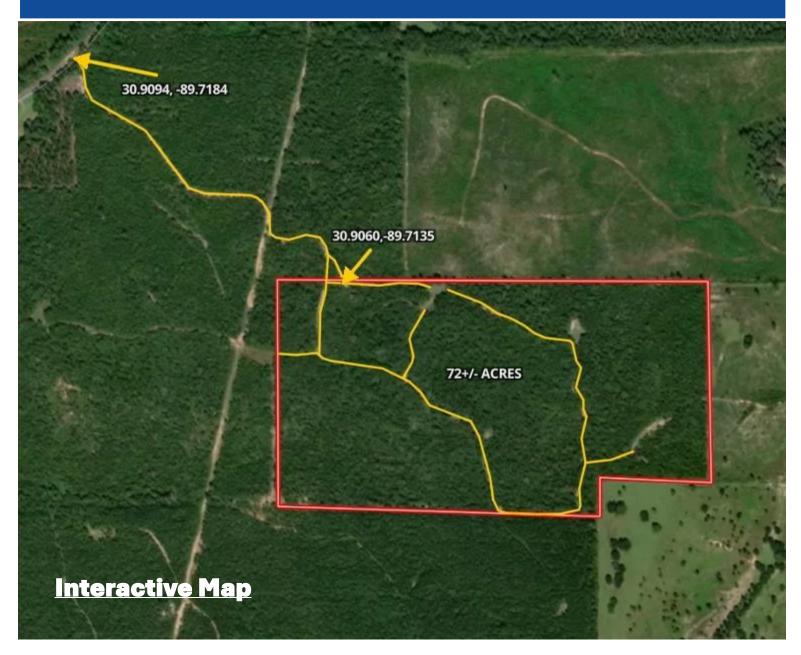

#### **GOOGLE MAP LINK**

1977.L

If you are looking for an exceptional recreational property in Pearl River County, MS then check out this 72+/- surveyed acre tract located just ten miles north of the Crossroads community. The pine tract is accessed by easement and offers fantastic hunting and recreational opportunities. The internal road system allows access to the entire property with multiple food plots already in place. Just add your feeder and box blind and you are ready for deer season. The ten-year-old pine can be thinned in the coming years to improve stand quality as well as increase forage and bedding for wildlife.

<u>Directions from the intersection of MS-26 and MS-43 in Poplarville, MS</u>: Travel north on MS-43 for 10 miles. The entrance to the property will be on the right. Follow the easement for approximately .5 miles.

## **Directional Map**

Directions from the intersection of MS-26 and MS-43 in Poplarville, MS: Travel north on MS-43 for 10 miles. The entrance to the property will be on the right. Follow the easement for approximately .5 miles. <u>GOOGLE MAP LINK</u>