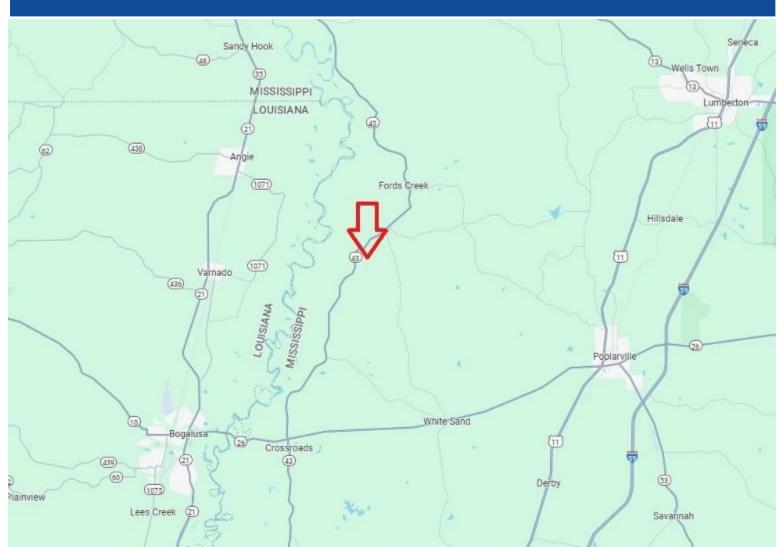

## **Directional Map**

Directions from the intersection of MS-26 and MS-43 in Poplarville, MS: Travel north on MS-43 for 10 miles. The entrance to the property will be on the right. Follow the easement for approximately .5 miles. <u>GOOGLE MAP LINK</u>