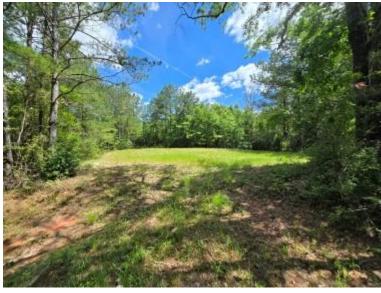

#### **GOOGLE MAP LINK**

1977.L

If you are looking for an exceptional recreational property in Pearl River County, MS then check out this 72+/- surveyed acre tract located just ten miles north of the Crossroads community. The pine tract is accessed by easement and offers fantastic hunting and recreational opportunities. The internal road system allows access to the entire property with multiple food plots already in place. Just add your feeder and box blind and you are ready for deer season. The ten-year-old pine can be thinned in the coming years to improve stand quality as well as increase forage and bedding for wildlife.