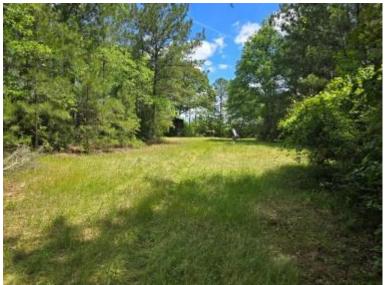

#### **GOOGLE MAP LINK**

1977.L

If you are looking for an exceptional recreational property in Pearl River County, MS then check out this 72+/- surveyed acre tract located just ten miles north of the Crossroads community. The pine tract is accessed by easement and offers fantastic hunting and recreational opportunities. The internal road system allows access to the entire property with multiple food plots already in place. Just add your feeder and box blind and you are ready for deer season. The ten-year-old pine can be thinned in the coming years to improve stand quality as well as increase forage and bedding for wildlife.