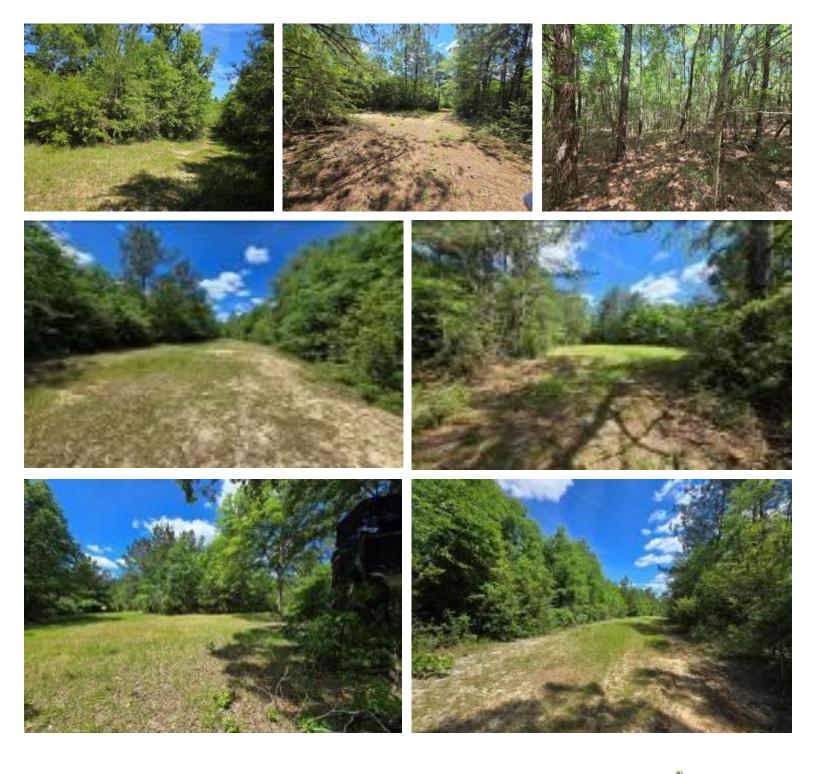

#### **GOOGLE MAP LINK**

1977.L

If you are looking for an exceptional recreational property in Pearl River County, MS then check out this 72+/- surveyed acre tract located just ten miles north of the Crossroads community. The pine tract is accessed by easement and offers fantastic hunting and recreational opportunities. The internal road system allows access to the entire property with multiple food plots already in place. Just add your feeder and box blind and you are ready for deer season. The ten-year-old pine can be thinned in the coming years to improve stand quality as well as increase forage and bedding for wildlife.