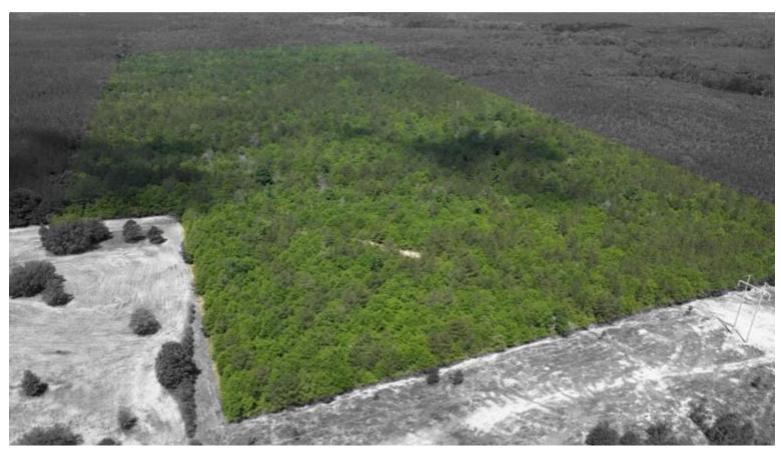

#### **GOOGLE MAP LINK**

1977.L

If you are looking for an exceptional recreational property in Pearl River County, MS then check out this 72+/- surveyed acre tract located just ten miles north of the Crossroads community. The pine tract is accessed by easement and offers fantastic hunting and recreational opportunities. The internal road system allows access to the entire property with multiple food plots already in place. Just add your feeder and box blind and you are ready for deer season. The ten-year-old pine can be thinned in the coming years to improve stand quality as well as increase forage and bedding for wildlife.