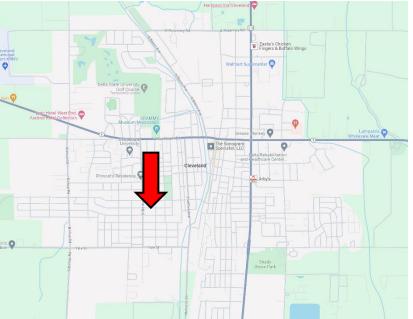

# MAPS | Click for Interactive Map

**Address:** 802 Farmer Street, Cleveland, MS 338732

Directions from Hwy 8 & Hwy 61 in
Cleveland, MS: Travel west on Hwy 8 for one mile. Turn left onto N. Fifth Avenue and travel 0.6 miles. Turn left onto Farmer Street. After 0.1 mile, the home will be on the left. Click for Google Maps.