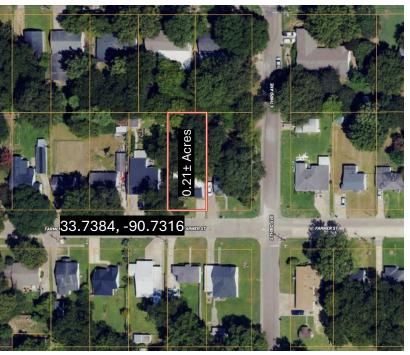

# MAPS | Click for Interactive Map

**Address:** 802 Farmer Street, Cleveland, MS 338732

Directions from Hwy 8 & Hwy 61 in
Cleveland, MS: Travel west on Hwy 8 for one mile. Turn left onto N. Fifth Avenue and travel 0.6 miles. Turn left onto Farmer Street. After 0.1 mile, the home will be on the left. Click for Google Maps.