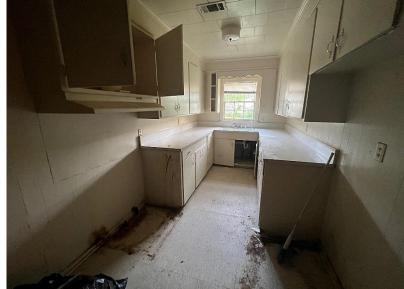

### 802 Farmer Street, Cleveland, MS

\$85,000

This three-bedroom, two-bathroom, 1,708± SF home in Cleveland, Bolivar County, is valuable to your investment portfolio. Upon entry, you're greeted by a spacious foyer leading seamlessly into a formal dining room. The open-concept kitchen and living room area offer an inviting space for hosting friends and family, ensuring everyone feels connected. Each bedroom has ample closet space and a generously sized laundry room for added convenience. The spacious fenced backyard is ideal for your pets and outdoor entertaining. Contact Tracey Bell or Abby Aulds to arrange your private showing today!