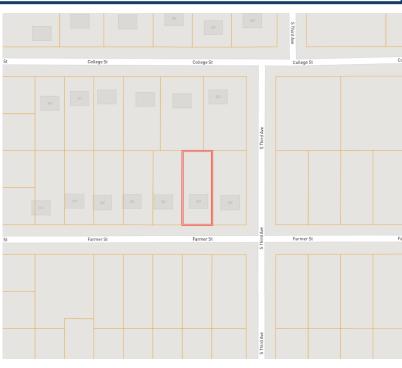

# MAPS | Click for Interactive Map

**Address:** 802 Farmer Street, Cleveland, MS 338732

Directions from Hwy 8 & Hwy 61 in
Cleveland, MS: Travel west on Hwy 8 for one mile. Turn left onto N. Fifth Avenue and travel 0.6 miles. Turn left onto Farmer Street. After 0.1 mile, the home will be on the left. Click for Google Maps.