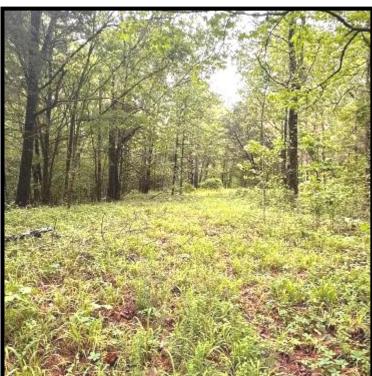

Here's your chance to have your piece of land that offers homesite potential, hunting, and a short drive to fish. Welcome to your new 28± acre tract in Yalobusha County, MS! It sits 15 miles north of Grenada, MS, 44 miles west of Oxford, MS, and 26 miles south of Batesville, MS. For the avid outdoorsman, with some TLC to the land you can set up camp, and enjoy the luxury of hunting the land or fishing on Grenada, Enid, or Sardis Lake(s). The primarily hardwood timber makeup will provide plenty of nutrition for the local wildlife. A small pond along the property's western boundary offers a water supply for the local wildlife as well. There's paved road frontage with power (Entergy) and water (Tillatoba) also available. Give Kadero Edley a call to schedule your private showing!