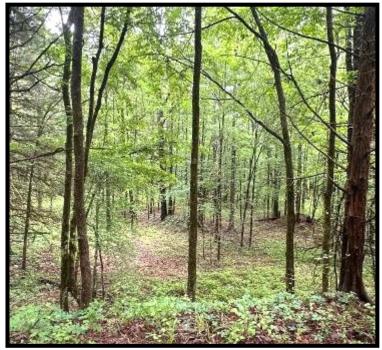

Here's your chance to have your piece of land that offers homesite potential, hunting, and a short drive to fish. Welcome to your new 28± acre tract in Yalobusha County, MS! It sits 15 miles north of Grenada, MS, 44 miles west of Oxford, MS, and 26 miles south of Batesville, MS. For the avid outdoorsman, with some TLC to the land you can set up camp, and enjoy the luxury of hunting the land or fishing on Grenada, Enid, or Sardis Lake(s). The primarily hardwood timber makeup will provide plenty of nutrition for the local wildlife. A small pond along the property's western boundary offers a water supply for the local wildlife as well. There's paved road frontage with power (Entergy) and water (Tillatoba) also available. Give Kadero Edley a call to schedule your private showing!