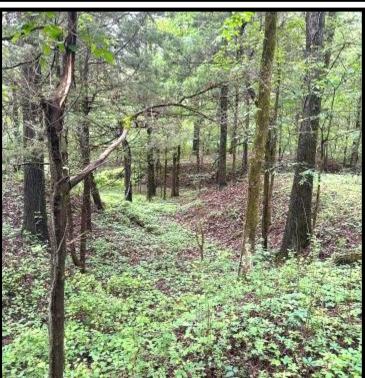

Here's your chance to have your piece of land that offers homesite potential, hunting, and a short drive to fish. Welcome to your new 28± acre tract in Yalobusha County, MS! It sits 15 miles north of Grenada, MS, 44 miles west of Oxford, MS, and 26 miles south of Batesville, MS. For the avid outdoorsman, with some TLC to the land you can set up camp, and enjoy the luxury of hunting the land or fishing on Grenada, Enid, or Sardis Lake(s). The primarily hardwood timber makeup will provide plenty of nutrition for the local wildlife. A small pond along the property's western boundary offers a water supply for the local wildlife as well. There's paved road frontage with power (Entergy) and water (Tillatoba) also available. Give Kadero Edley a call to schedule your private showing!