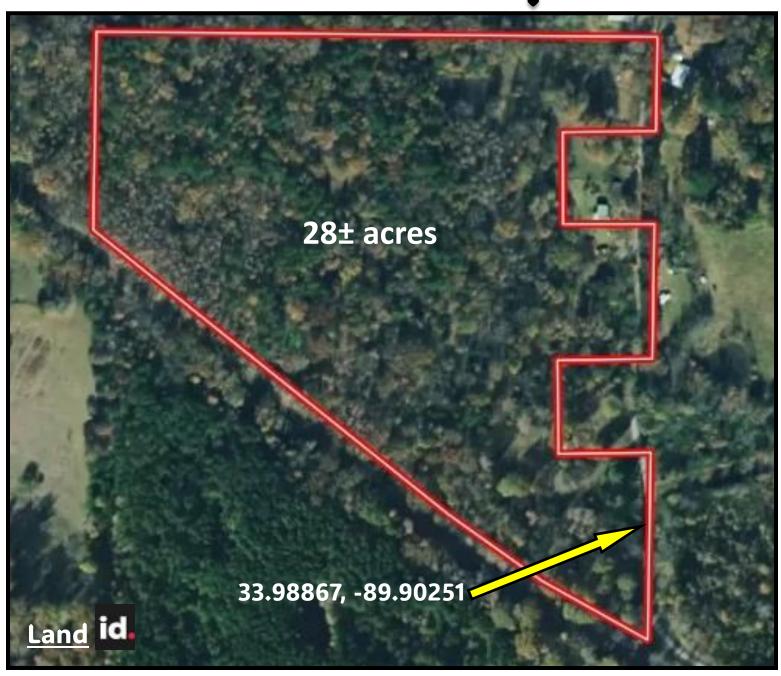

# **Aerial Map**

Here's your chance to have your piece of land that offers homesite potential, hunting, and a short drive to fish. Welcome to your new 28± acre tract in Yalobusha County, MS! It sits 15 miles north of Grenada, MS, 44 miles west of Oxford, MS, and 26 miles south of Batesville, MS. For the avid outdoorsman, with some TLC to the land you can set up camp, and enjoy the luxury of hunting the land or fishing on Grenada, Enid, or Sardis Lake(s). The primarily hardwood timber makeup will provide plenty of nutrition for the local wildlife. A small pond along the property's western boundary offers a water supply for the local wildlife as well. There's paved road frontage with power (Entergy) and water (Tillatoba) also available. Give Kadero Edley a call to schedule your private showing!