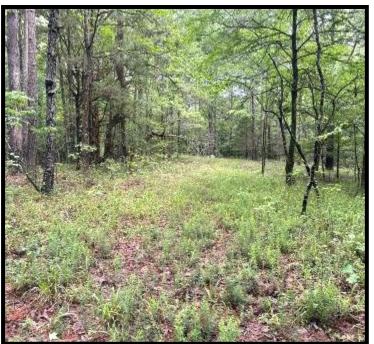

Here's your chance to have your piece of land that offers homesite potential, hunting, and a short drive to fish. Welcome to your new 28± acre tract in Yalobusha County, MS! It sits 15 miles north of Grenada, MS, 44 miles west of Oxford, MS, and 26 miles south of Batesville, MS. For the avid outdoorsman, with some TLC to the land you can set up camp, and enjoy the luxury of hunting the land or fishing on Grenada, Enid, or Sardis Lake(s). The primarily hardwood timber makeup will provide plenty of nutrition for the local wildlife. A small pond along the property's western boundary offers a water supply for the local wildlife as well. There's paved road frontage with power (Entergy) and water (Tillatoba) also available. Give Kadero Edley a call to schedule your private showing!