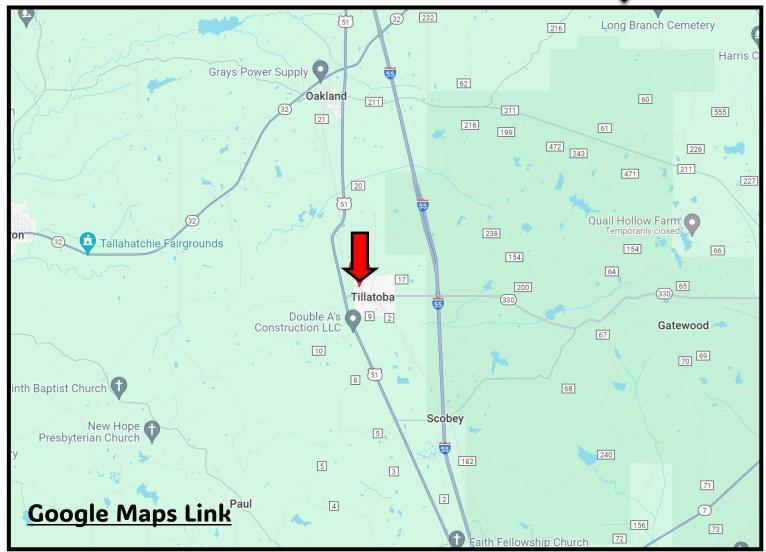

# **Directional Map**

<u>Directions from Hwy 55 N in Grenada, MS:</u> Travel north on Hwy 55 for 8.6 miles. Take exit 220 east for MS-330 toward Tillatoba Rd. Turn left onto MS-330 and travel 1.6 miles. Turn right onto CR 203. After 0.5 miles, the property will be on your left.