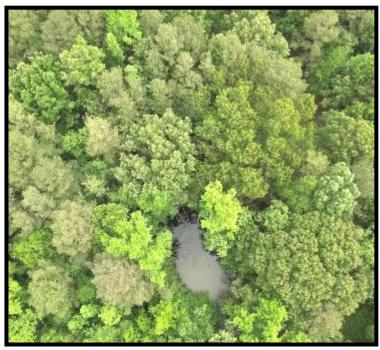

Here's your chance to have your piece of land that offers homesite potential, hunting, and a short drive to fish. Welcome to your new 28± acre tract in Yalobusha County, MS! It sits 15 miles north of Grenada, MS, 44 miles west of Oxford, MS, and 26 miles south of Batesville, MS. For the avid outdoorsman, with some TLC to the land you can set up camp, and enjoy the luxury of hunting the land or fishing on Grenada, Enid, or Sardis Lake(s). The primarily hardwood timber makeup will provide plenty of nutrition for the local wildlife. A small pond along the property's western boundary offers a water supply for the local wildlife as well. There's paved road frontage with power (Entergy) and water (Tillatoba) also available. Give Kadero Edley a call to schedule your private showing!