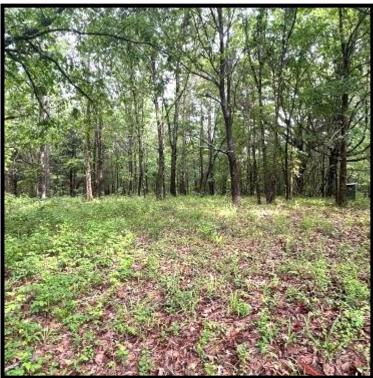

Here's your chance to have your piece of land that offers homesite potential, hunting, and a short drive to fish. Welcome to your new 28± acre tract in Yalobusha County, MS! It sits 15 miles north of Grenada, MS, 44 miles west of Oxford, MS, and 26 miles south of Batesville, MS. For the avid outdoorsman, with some TLC to the land you can set up camp, and enjoy the luxury of hunting the land or fishing on Grenada, Enid, or Sardis Lake(s). The primarily hardwood timber makeup will provide plenty of nutrition for the local wildlife. A small pond along the property's western boundary offers a water supply for the local wildlife as well. There's paved road frontage with power (Entergy) and water (Tillatoba) also available. Give Kadero Edley a call to schedule your private showing!