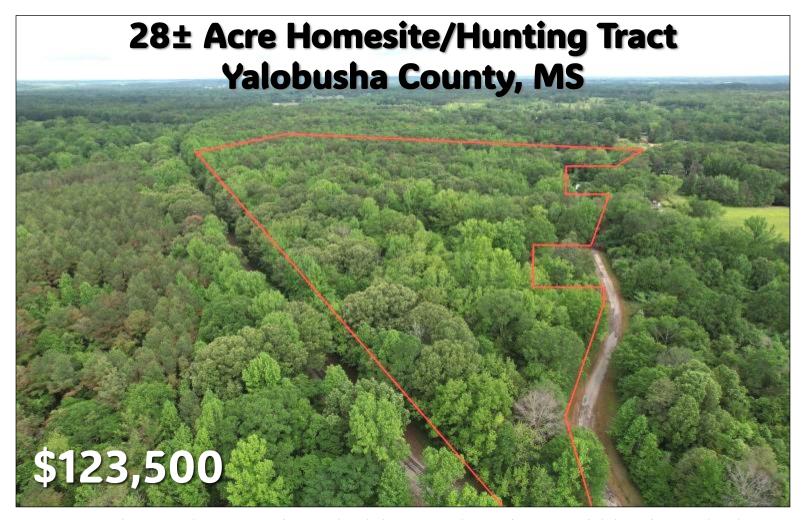

Here's your chance to have your piece of land that offers homesite potential, hunting, and a short drive to fish. Welcome to your new 28± acre tract in Yalobusha County, MS! It sits 15 miles north of Grenada, MS, 44 miles west of Oxford, MS, and 26 miles south of Batesville, MS. For the avid outdoorsman, with some TLC to the land you can set up camp, and enjoy the luxury of hunting the land or fishing on Grenada, Enid, or Sardis Lake(s). The primarily hardwood timber makeup will provide plenty of nutrition for the local wildlife. A small pond along the property's western boundary offers a water supply for the local wildlife as well. There's paved road frontage with power (Entergy) and water (Tillatoba) also available. Give Kadero Edley a call to schedule your private showing!

# **Aerial Map**