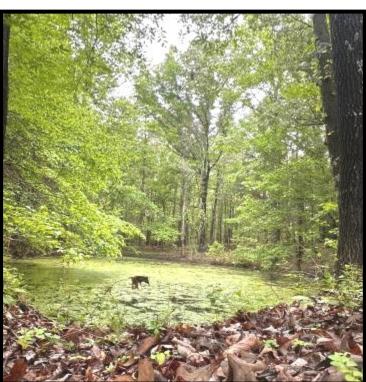

Here's your chance to have your piece of land that offers homesite potential, hunting, and a short drive to fish. Welcome to your new 28± acre tract in Yalobusha County, MS! It sits 15 miles north of Grenada, MS, 44 miles west of Oxford, MS, and 26 miles south of Batesville, MS. For the avid outdoorsman, with some TLC to the land you can set up camp, and enjoy the luxury of hunting the land or fishing on Grenada, Enid, or Sardis Lake(s). The primarily hardwood timber makeup will provide plenty of nutrition for the local wildlife. A small pond along the property's western boundary offers a water supply for the local wildlife as well. There's paved road frontage with power (Entergy) and water (Tillatoba) also available. Give Kadero Edley a call to schedule your private showing!