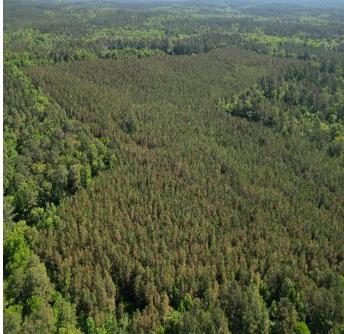

### RECREATIONAL TIMBERLAND TRACT

Surrounded by the Tombigbee National Forest 80± Acres in Choctaw County, MS

Own your private getaway surrounded by the expansive beauty of the 67,000± acre Tombigbee National Forest. This 80± acre property in Choctaw County, MS, is just a short 33-minute drive from Starkville and MSU. Nearby, the 100± acre Choctaw Lake is perfect for fishing and camping adventures. With ample opportunities for hunting and recreation right at your fingertips, every day brings new possibilities. Access is easy with a secure gated entrance along a well-maintained gravel road by the USFS. Contact Doyes today to schedule a personalized tour of this extraordinary property!