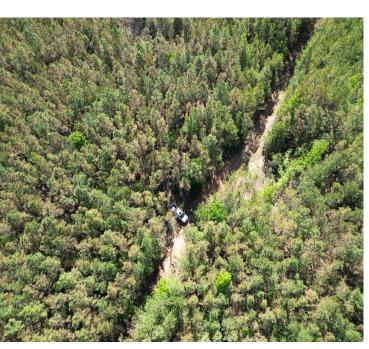

### RECREATIONAL TIMBERLAND TRACT

Surrounded by the Tombigbee National Forest 80± Acres in Choctaw County, MS

Own your private getaway surrounded by the expansive beauty of the 67,000± acre Tombigbee National Forest. This 80± acre property in Choctaw County, MS, is just a short 33-minute drive from Starkville and MSU. Nearby, the 100± acre Choctaw Lake is perfect for fishing and camping adventures. With ample opportunities for hunting and recreation right at your fingertips, every day brings new possibilities. Access is easy with a secure gated entrance along a well-maintained gravel road by the USFS. Contact Doyes today to schedule a personalized tour of this extraordinary property!

## DIRECTIONAL MAP

<u>Directions from Hwy 15 and Hwy 12 in Ackerman, MS:</u> Travel Hwy 15 South for 3.3 miles. Turn left onto Choctaw Lake Road and travel 1.5 miles. Make a slight right to the gate for US Forestry Road #968-2. After .2 miles, the property will be on your right.