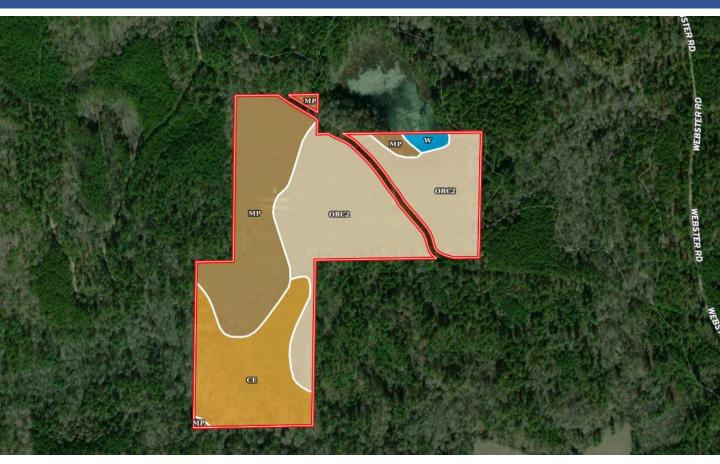

## **OWNERSHIP MAP**

## SOIL MAP

| SOIL CODE | SOIL DESCRIPTION                         | ACRES | %     | CPI | NCCPI | CAP |
|-----------|------------------------------------------|-------|-------|-----|-------|-----|
| OrC2      | Ora loam, 5 to 8 percent slopes, eroded  | 36.52 | 46.12 | 0   | 32    | 3e  |
| MP        | Maben-Providence association, hilly      | 23.39 | 29.54 | 0   | 40    | 7e  |
| Ce        | Chenneby silt loam, occasionally flooded | 18.23 | 23.02 | 0   | 77    | 2w  |
| W         | Water                                    | 1.05  | 1.33  | 0   | -     | -   |