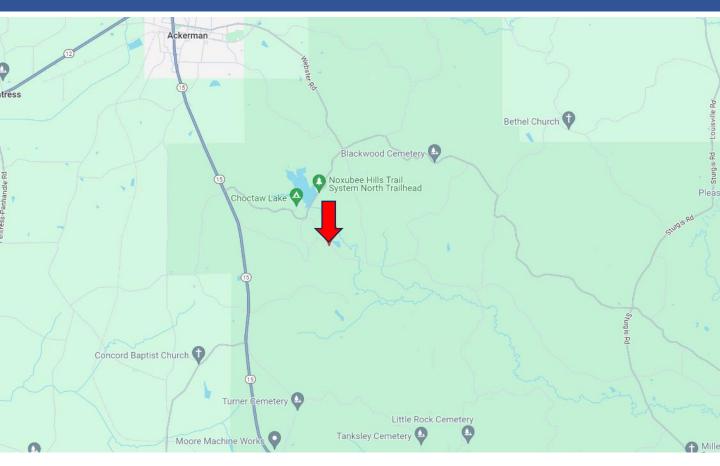

## DIRECTIONAL MAP

<u>Directions from Hwy 15 and Hwy 12 in Ackerman, MS:</u> Travel Hwy 15 South for 3.3 miles. Turn left onto Choctaw Lake Road and travel 1.5 miles. Make a slight right to the gate for US Forestry Road #968-2. After .2 miles, the property will be on your right.

<u>Google Map Link</u>