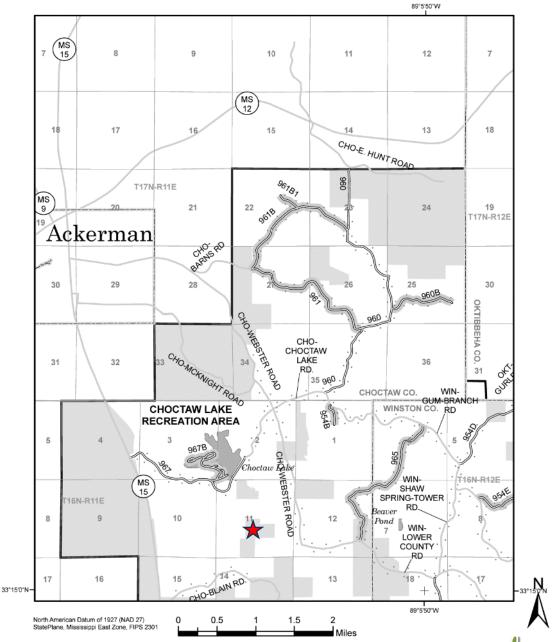

## DIRECTIONAL MAP

<u>Directions from Hwy 15 and Hwy 12 in Ackerman, MS:</u> Travel Hwy 15 South for 3.3 miles. Turn left onto Choctaw Lake Road and travel 1.5 miles. Make a slight right to the gate for US Forestry Road #968-2. After .2 miles, the property will be on your right.

<u>Google Map Link</u>