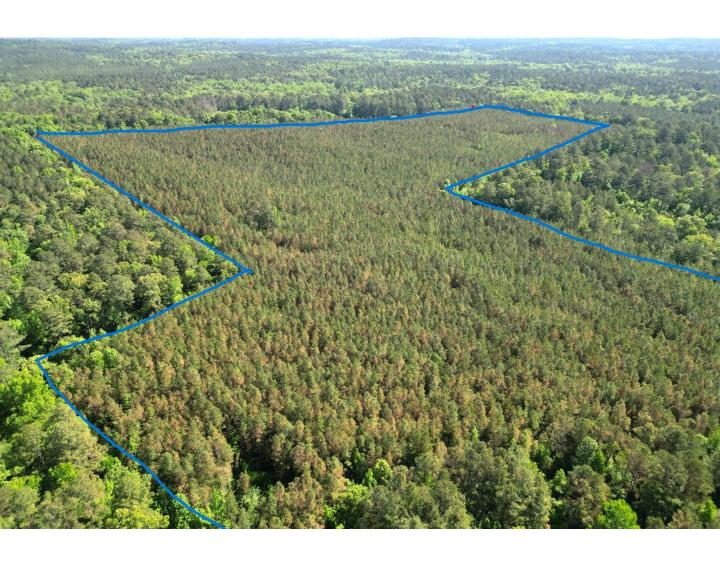

rest 80± Acres in Choctaw County, MS



Own your private getaway surrounded by the expansive beauty of the 67,000± acre Tombigbee National Forest. This 80± acre property in Choctaw County, MS, is just a short 33-minute drive from Starkville and MSU. Nearby, the 100± acre Choctaw Lake is perfect for fishing and camping adventures. With ample opportunities for hunting and recreation right at your fingertips, every day brings new possibilities. Access is easy with a secure gated entrance along a well-maintained gravel road by the USFS. Contact Doyes today to schedule a personalized tour of this extraordinary property!



#### DOYES **HOLLAND**

**REALTOR®** 

Office: 662.268.6333

Cell: 662.312.2165

DHolland@TomSmithLand.com



A Real Estate Expert You Can Trust

TomSmithLandandHomes.com





Office: 662.268.6333 Cell: 662.312.2165

DHolland@TomSmithLand.com













Office: 662.268.6333 Cell: 662.312.2165

DHolland@TomSmithLand.com













Office: 662.268.6333 Cell: 662.312.2165

DHolland@TomSmithLand.com













Office: 662.268.6333 Cell: 662.312.2165

DHolland@TomSmithLand.com





# **AERIAL MAP**



#### CLICK HERE FOR THE LANDID INTERACTIVE MAP LINK

#### DOYES HOLLAND

REALTOR®

Office: 662.268.6333 Cell: 662.312.2165

DHolland@TomSmithLand.com





## **OWNERSHIP MAP**



### **DOYES HOLLAND**

REALTOR®

Office: 662.268.6333 Cell: 662.312.2165

DHolland@TomSmithLand.com







## TOPOGRAPHY MAP



#### DOYES HOLLAND

REALTOR®

Office: 662.268.6333 Cell: 662.312.2165

DHolland@TomSmithLand.com







## FORESTRY VEHICLE USE MAP



#### DOYES HOLLAND

REAL