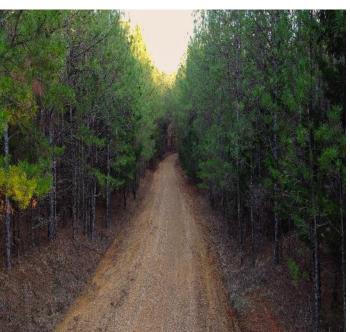

### RECREATIONAL TIMBERLAND TRACT

Surrounded by the Tombigbee National Forest 80± Acres in Choctaw County, MS

Own your private getaway surrounded by the expansive beauty of the 67,000± acre Tombigbee National Forest. This 80± acre property in Choctaw County, MS, is just a short 33-minute drive from Starkville and MSU. Nearby, the 100± acre Choctaw Lake is perfect for fishing and camping adventures. With ample opportunities for hunting and recreation right at your fingertips, every day brings new possibilities. Access is easy with a secure gated entrance along a well-maintained gravel road by the USFS. Contact Doyes today to schedule a personalized tour of this extraordinary property!