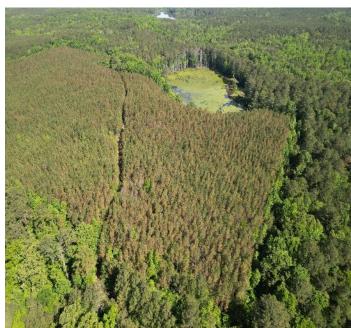

### RECREATIONAL TIMBERLAND TRACT

Surrounded by the Tombigbee National Forest 80± Acres in Choctaw County, MS

Own your private getaway surrounded by the expansive beauty of the 67,000± acre Tombigbee National Forest. This 80± acre property in Choctaw County, MS, is just a short 33-minute drive from Starkville and MSU. Nearby, the 100± acre Choctaw Lake is perfect for fishing and camping adventures. With ample opportunities for hunting and recreation right at your fingertips, every day brings new possibilities. Access is easy with a secure gated entrance along a well-maintained gravel road by the USFS. Contact Doyes today to schedule a personalized tour of this extraordinary property!