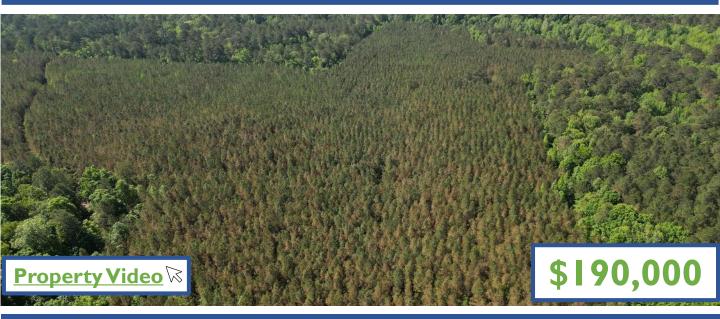

### RECREATIONAL TIMBERLAND TRACT

Surrounded by the Tombigbee National Forest 80± Acres in Choctaw County, MS

Own your private getaway surrounded by the expansive beauty of the 67,000± acre Tombigbee National Forest. This 80± acre property in Choctaw County, MS, is just a short 33-minute drive from Starkville and MSU. Nearby, the 100± acre Choctaw Lake is perfect for fishing and camping adventures. With ample opportunities for hunting and recreation right at your fingertips, every day brings new possibilities. Access is easy with a secure gated entrance along a well-maintained gravel road by the USFS. Contact Doyes today to schedule a personalized tour of this extraordinary property!