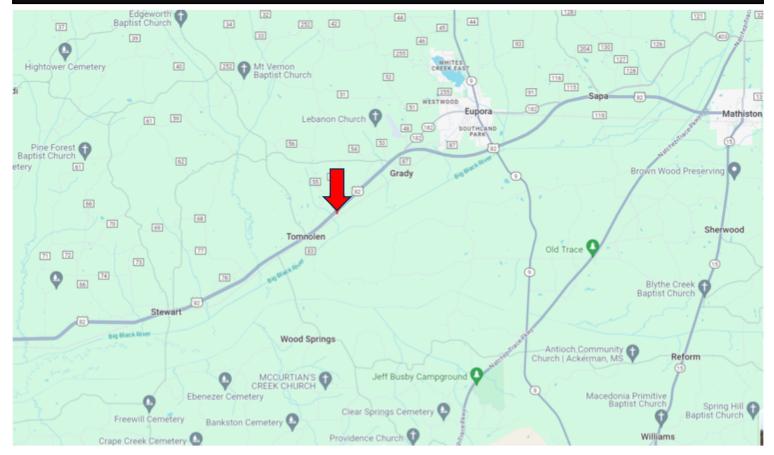

# **Directional Map**

<u>Directions from the intersection of Hwy 82 and Hwy 9 in Eupora, MS</u>: Travel west on Hwy 82 for 5.7 miles. The entrance to the property will be on the left. <u>4400 Hwy 82, Eupora, MS 39744 – Click for Google Map Link</u>