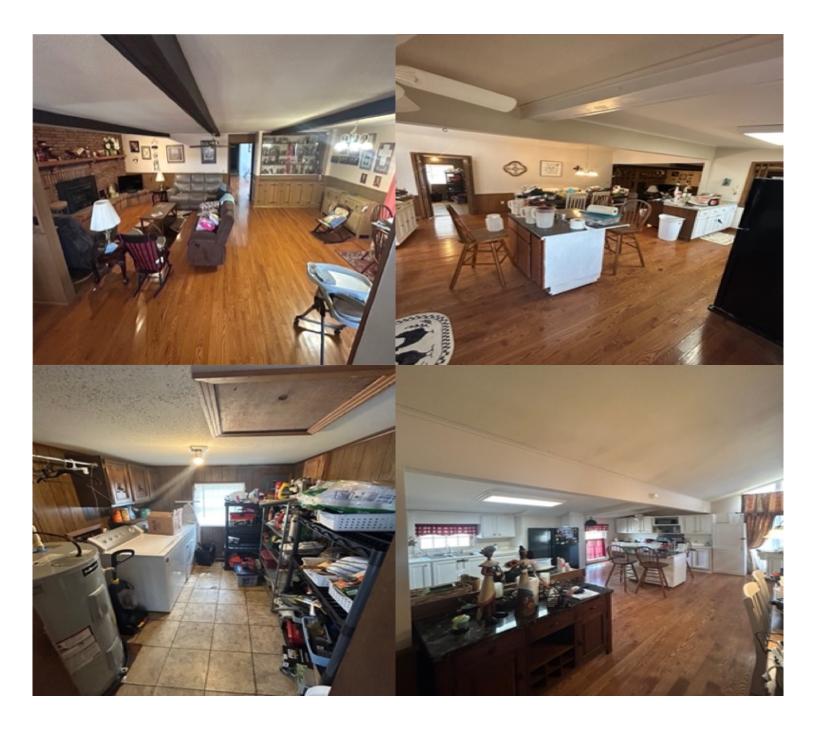

## COUNTRY HOME ON 1.79± ACRES IN WEBSTER COUNTY, MS 4400 Hwy 82, Eupora, MS 39744

Are you looking for a spacious home with immediate highway access in the country? Then look no further! This 4,000± sq. ft. home is located on 1.79± acres in Webster County, MS. This four-bedroom, three-bathroom home offers a unique opportunity for you and your family. This property features hardwood floors, large open rooms, a 2-car garage, and a back patio to entertain friends and family. With tons of locations being under an hour away, this property offers the possibility for easy travel plans to Mississippi State University, the Mississippi Delta, or Grenada Lake. Call Brady to schedule a private showing today!