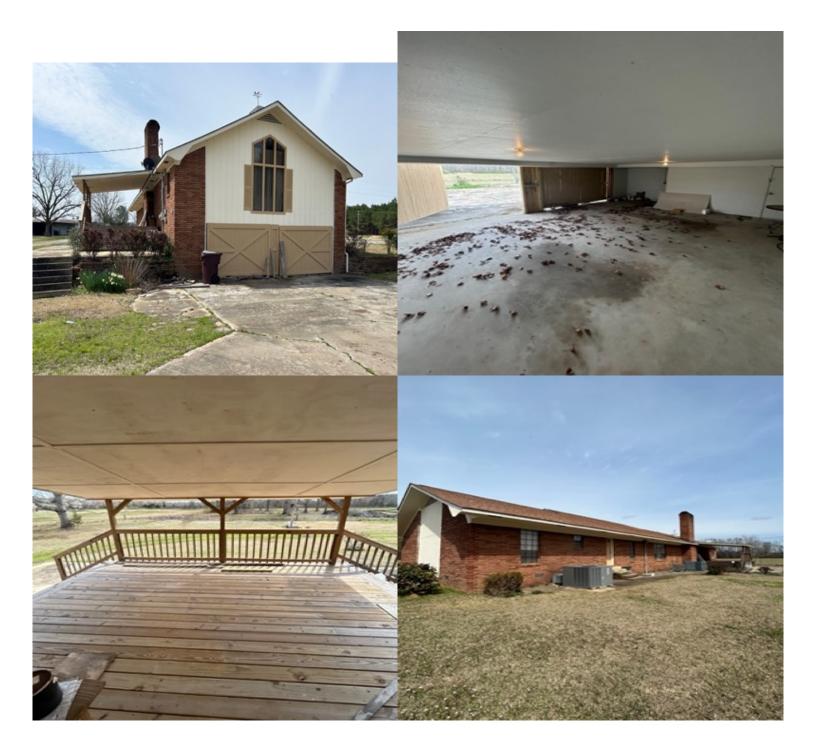

## COUNTRY HOME ON 1.79± ACRES IN WEBSTER COUNTY, MS 4400 Hwy 82, Eupora, MS 39744

Are you looking for a spacious home with immediate highway access in the country? Then look no further! This 4,000± sq. ft. home is located on 1.79± acres in Webster County, MS. This four-bedroom, three-bathroom home offers a unique opportunity for you and your family. This property features hardwood floors, large open rooms, a 2-car garage, and a back patio to entertain friends and family. With tons of locations being under an hour away, this property offers the possibility for easy travel plans to Mississippi State University, the Mississippi Delta, or Grenada Lake. Call Brady to schedule a private showing today!