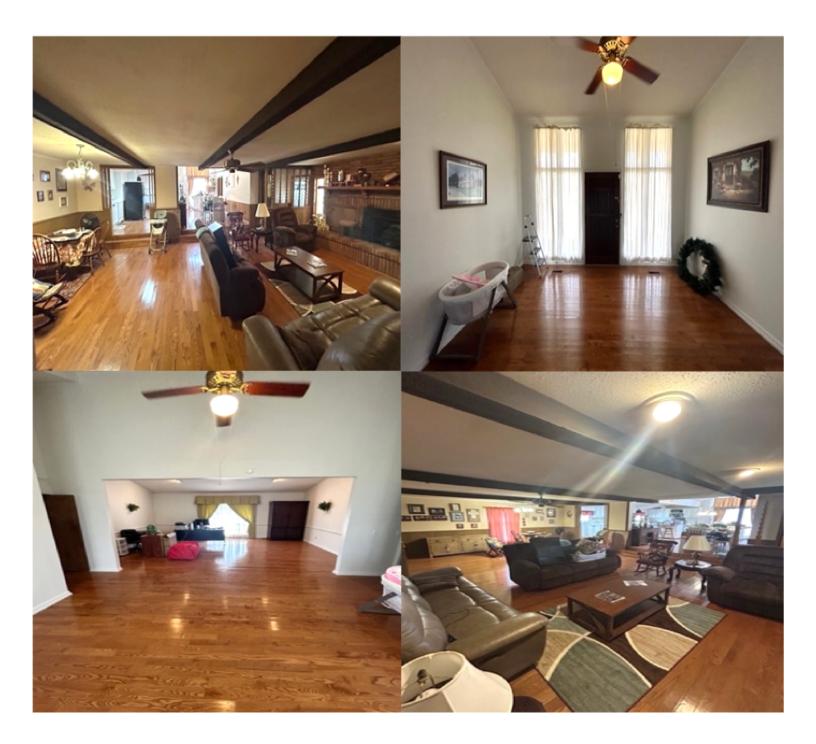

## COUNTRY HOME ON 1.79± ACRES IN WEBSTER COUNTY, MS 4400 Hwy 82, Eupora, MS 39744

Are you looking for a spacious home with immediate highway access in the country? Then look no further! This 4,000± sq. ft. home is located on 1.79± acres in Webster County, MS. This four-bedroom, three-bathroom home offers a unique opportunity for you and your family. This property features hardwood floors, large open rooms, a 2-car garage, and a back patio to entertain friends and family. With tons of locations being under an hour away, this property offers the possibility for easy travel plans to Mississippi State University, the Mississippi Delta, or Grenada Lake. Call Brady to schedule a private showing today!