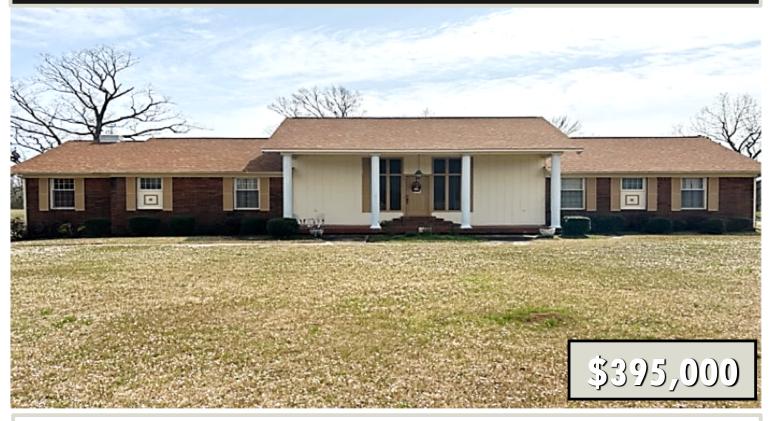

## COUNTRY HOME ON 1.79± ACRES IN WEBSTER COUNTY, MS 4400 Hwy 82, Eupora, MS 39744

Are you looking for a spacious home with immediate highway access in the country? Then look no further! This 4,000± sq. ft. home is located on 1.79± acres in Webster County, MS. This four-bedroom, three-bathroom home offers a unique opportunity for you and your family. This property features hardwood floors, large open rooms, a 2-car garage, and a back patio to entertain friends and family. With tons of locations being under an hour away, this property offers the possibility for easy travel plans to Mississippi State University, the Mississippi Delta, or Grenada Lake. Call Brady to schedule a private showing today!