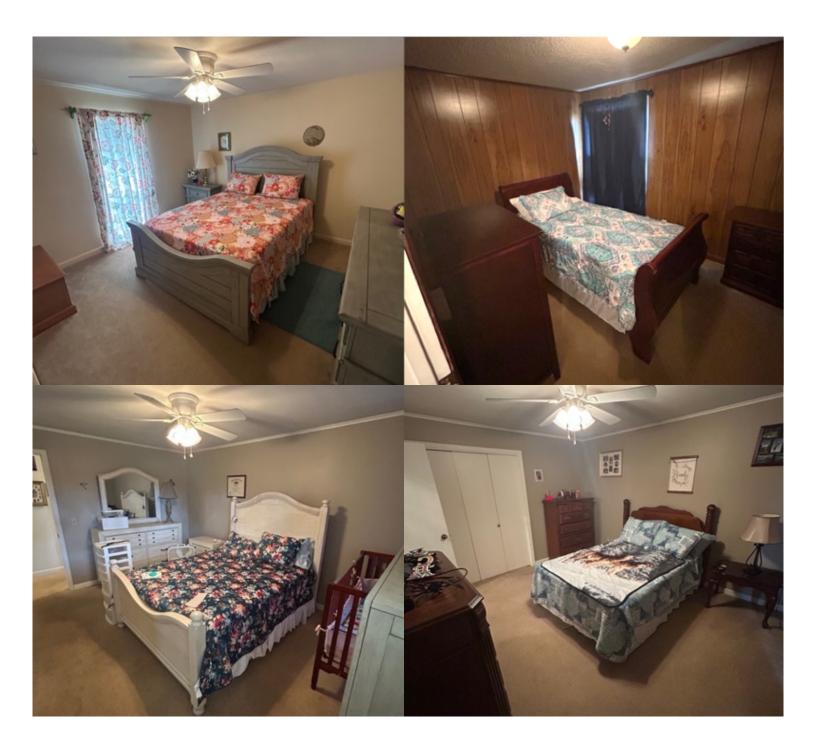

## COUNTRY HOME ON 1.79± ACRES IN WEBSTER COUNTY, MS 4400 Hwy 82, Eupora, MS 39744

Are you looking for a spacious home with immediate highway access in the country? Then look no further! This 4,000± sq. ft. home is located on 1.79± acres in Webster County, MS. This four-bedroom, three-bathroom home offers a unique opportunity for you and your family. This property features hardwood floors, large open rooms, a 2-car garage, and a back patio to entertain friends and family. With tons of locations being under an hour away, this property offers the possibility for easy travel plans to Mississippi State University, the Mississippi Delta, or Grenada Lake. Call Brady to schedule a private showing today!