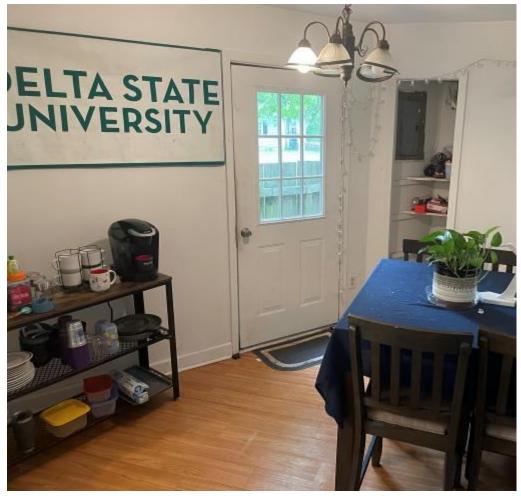

### INVESTMENT HOME ON A CORNER LOT IN BOLIVAR COUNTY

329 Shumate Circle Cleveland, MS 38732

This charming 2-story, 1,896 sq ft home features four bedrooms and two bathrooms, perfectly designed for comfort and convenience. The layout includes two bedrooms and a bathroom on each floor, offering flexibility and privacy. A small laundry room adds to the home's practicality. The house is located on a well-maintained corner lot, and it is just a short walk from Delta State University, making it an ideal investment opportunity. Currently rented, its proximity to DSU ensures a steady stream of potential tenants. Enjoy outdoor gatherings on the lovely wooden deck, perfect for grilling and socializing. Plus, sports enthusiasts will love being across the street from the DSU baseball field. Take advantage of this excellent opportunity! Call Bruce to schedule a tour today!