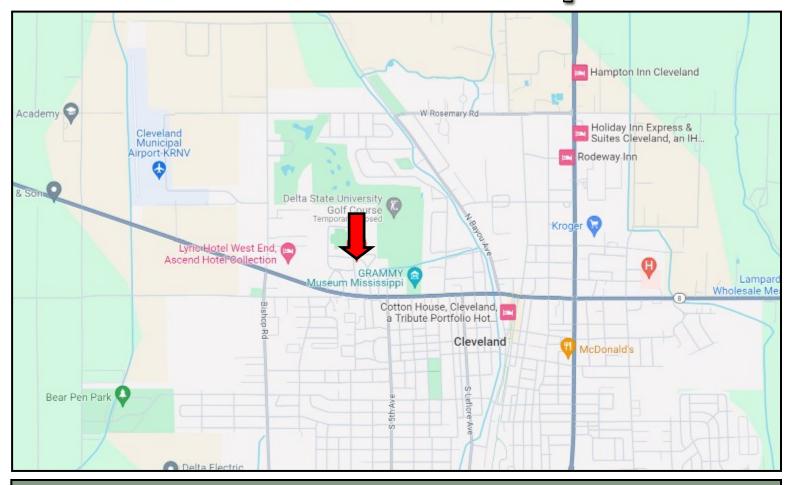

# Directional Map

<u>Directions from the intersection of Hwy 8 and Hwy 61 in Cleveland, MS</u>: Travel west on Hwy 8/E Sunflower Road for 1.1 miles. Turn right onto Shumate Circle. After .2 miles, the house will be on the left, on the corner of Shumate Circle and McClain Ave.