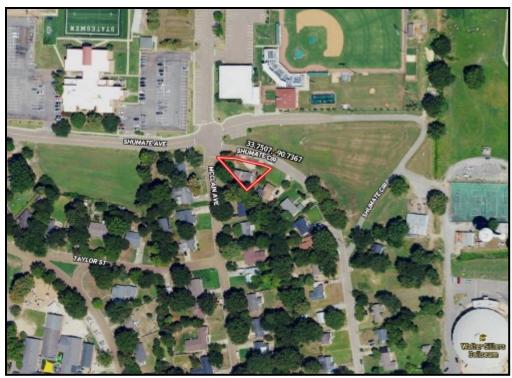

is just a short walk from Delta State University, making it an ideal investment opportunity. Currently rented, its proximity to DSU ensures a steady stream of potential tenants. Enjoy outdoor gatherings on the lovely wooden deck, perfect for grilling and socializing. Plus, sports enthusiasts will love being across the street from the DSU baseball field. Take advantage of this excellent opportunity! Call Bruce to schedule a tour today!















### A Real Estate Expert You Can Trust!

#### BRUCE **WEST**

ALC®, ASSOCIATE BROKER

O: 662.441.2500 C: 662.873.3007

Bruce@TomSmithLand.com

TomSmithLandandHomes.com















A Real Estate Expert You Can Trust!

#### BRUCE WEST

ALC®, ASSOCIATE BROKER

O: 662.441.2500 C: 662.873.3007

Bruce@TomSmithLand.com

TomSmithLandandHomes.com





## Aerial Map



### Ownership Map

Click Here for an Interactive Map

A Real Estate Expert You Can Trust!

#### BRUCE WEST

ALC®, ASSOCIATE BROKER

O: 662.441.2500 C: 662.873.3007

Bruce@TomSmithLand.com

TomSmithLandandHomes.com



# Directional Map



<u>Directions from the intersection of Hwy 8 and Hwy 61 in Cleveland, MS</u>: Travel west on Hwy 8/E Sunflower Road for 1.1 miles. Turn right onto Shumate Circle. After .2 miles, the house will be on the left, on the corner of Shumate Circle and McClain Ave.

329 Shumate Circle Cleveland, MS 38732— Google Map Link