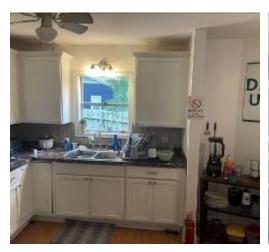

### INVESTMENT HOME ON A CORNER LOT IN BOLIVAR COUNTY

329 Shumate Circle Cleveland, MS 38732

This charming 2-story, 1,896 sq ft home features four bedrooms and two bathrooms, perfectly designed for comfort and convenience. The layout includes two bedrooms and a bathroom on each floor, offering flexibility and privacy. A small laundry room adds to the home's practicality. The house is located on a well-maintained corner lot, and it is just a short walk from Delta State University, making it an ideal investment opportunity. Currently rented, its proximity to DSU ensures a steady stream of potential tenants. Enjoy outdoor gatherings on the lovely wooden deck, perfect for grilling and socializing. Plus, sports enthusiasts will love being across the street from the DSU baseball field. Take advantage of this excellent opportunity! Call Bruce to schedule a tour today!