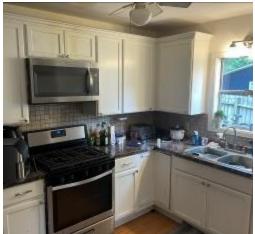

### INVESTMENT HOME ON A CORNER LOT IN BOLIVAR COUNTY

329 Shumate Circle Cleveland, MS 38732

This charming 2-story, 1,896 sq ft home features four bedrooms and two bathrooms, perfectly designed for comfort and convenience. The layout includes two bedrooms and a bathroom on each floor, offering flexibility and privacy. A small laundry room adds to the home's practicality. The house is located on a well-maintained corner lot, and it is just a short walk from Delta State University, making it an ideal investment opportunity. Currently rented, its proximity to DSU ensures a steady stream of potential tenants. Enjoy outdoor gatherings on the lovely wooden deck, perfect for grilling and socializing. Plus, sports enthusiasts will love being across the street from the DSU baseball field. Take advantage of this excellent opportunity! Call Bruce to schedule a tour today!