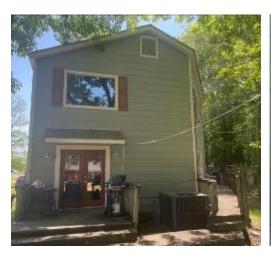

### INVESTMENT HOME ON A CORNER LOT IN BOLIVAR COUNTY

329 Shumate Circle Cleveland, MS 38732

This charming 2-story, 1,896 sq ft home features four bedrooms and two bathrooms, perfectly designed for comfort and convenience. The layout includes two bedrooms and a bathroom on each floor, offering flexibility and privacy. A small laundry room adds to the home's practicality. The house is located on a well-maintained corner lot, and it is just a short walk from Delta State University, making it an ideal investment opportunity. Currently rented, its proximity to DSU ensures a steady stream of potential tenants. Enjoy outdoor gatherings on the lovely wooden deck, perfect for grilling and socializing. Plus, sports enthusiasts will love being across the street from the DSU baseball field. Take advantage of this excellent opportunity! Call Bruce to schedule a tour today!