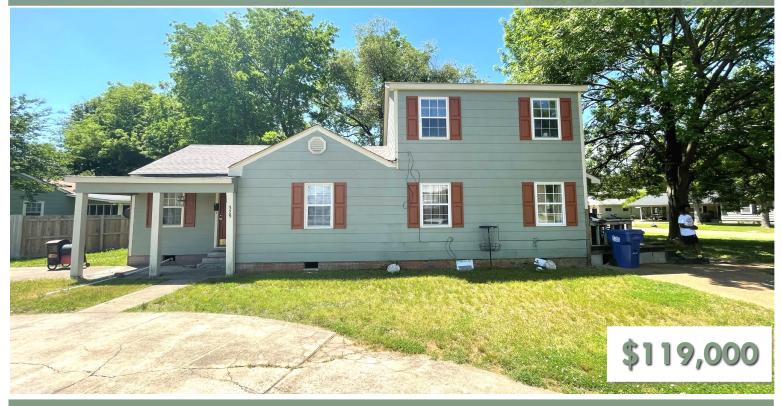

### INVESTMENT HOME ON A CORNER LOT IN BOLIVAR COUNTY

329 Shumate Circle Cleveland, MS 38732

This charming 2-story, 1,896 sq ft home features four bedrooms and two bathrooms, perfectly designed for comfort and convenience. The layout includes two bedrooms and a bathroom on each floor, offering flexibility and privacy. A small laundry room adds to the home's practicality. The house is located on a well-maintained corner lot, and it is just a short walk from Delta State University, making it an ideal investment opportunity. Currently rented, its proximity to DSU ensures a steady stream of potential tenants. Enjoy outdoor gatherings on the lovely wooden deck, perfect for grilling and socializing. Plus, sports enthusiasts will love being across the street from the DSU baseball field. Take advantage of this excellent opportunity! Call Bruce to schedule a tour today!