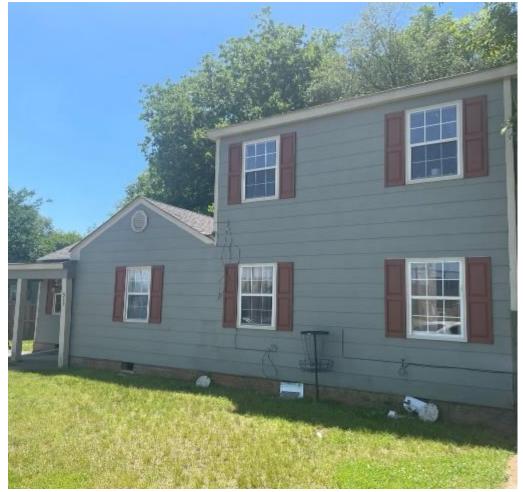

### INVESTMENT HOME ON A CORNER LOT IN BOLIVAR COUNTY

329 Shumate Circle Cleveland, MS 38732

This charming 2-story, 1,896 sq ft home features four bedrooms and two bathrooms, perfectly designed for comfort and convenience. The layout includes two bedrooms and a bathroom on each floor, offering flexibility and privacy. A small laundry room adds to the home's practicality. The house is located on a well-maintained corner lot, and it is just a short walk from Delta State University, making it an ideal investment opportunity. Currently rented, its proximity to DSU ensures a steady stream of potential tenants. Enjoy outdoor gatherings on the lovely wooden deck, perfect for grilling and socializing. Plus, sports enthusiasts will love being across the street from the DSU baseball field. Take advantage of this excellent opportunity! Call Bruce to schedule a tour today!