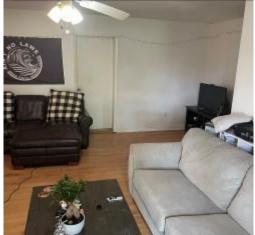

### INVESTMENT HOME ON A CORNER LOT IN BOLIVAR COUNTY

329 Shumate Circle Cleveland, MS 38732

This charming 2-story, 1,896 sq ft home features four bedrooms and two bathrooms, perfectly designed for comfort and convenience. The layout includes two bedrooms and a bathroom on each floor, offering flexibility and privacy. A small laundry room adds to the home's practicality. The house is located on a well-maintained corner lot, and it is just a short walk from Delta State University, making it an ideal investment opportunity. Currently rented, its proximity to DSU ensures a steady stream of potential tenants. Enjoy outdoor gatherings on the lovely wooden deck, perfect for grilling and socializing. Plus, sports enthusiasts will love being across the street from the DSU baseball field. Take advantage of this excellent opportunity! Call Bruce to schedule a tour today!