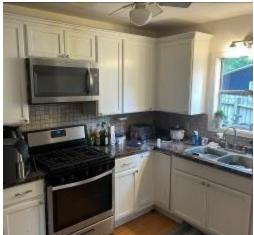

### INVESTMENT HOME ON A CORNER LOT IN BOLIVAR COUNTY

329 Shumate Circle Cleveland, MS 38732

This charming 2-story, 1,896 sq ft home features four bedrooms and two bathrooms, perfectly designed for comfort and convenience. The layout includes two bedrooms and a bathroom on each floor, offering flexibility and privacy. A small laundry room adds to the home's practicality. The house is located on a well-maintained corner lot, and it is just a short walk from Delta State University, making it an ideal investment opportunity. Currently rented, its proximity to DSU ensures a steady stream of potential tenants. Enjoy outdoor gatherings on the lovely wooden deck, perfect for grilling and socializing. Plus, sports enthusiasts will love being across the street from the DSU baseball field. Take advantage of this excellent opportunity! Call Bruce to schedule a tour today!