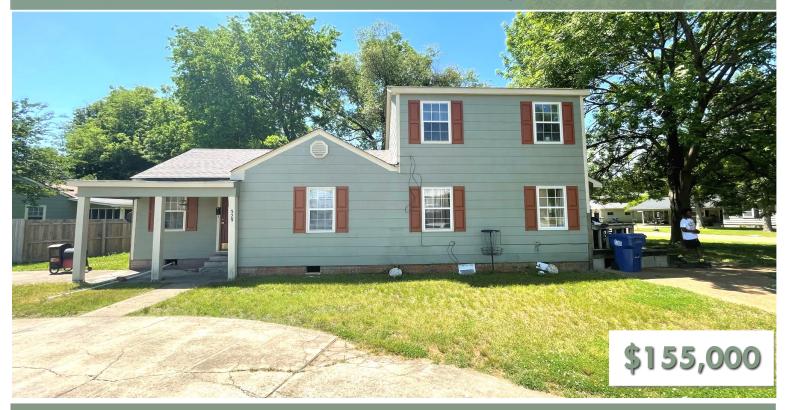

### INVESTMENT HOME ON A CORNER LOT IN BOLIVAR COUNTY

329 Shumate Circle Cleveland, MS 38732

This charming 2-story, 1,896 sq ft home features four bedrooms and two bathrooms, perfectly designed for comfort and convenience. The layout includes two bedrooms and a bathroom on each floor, offering flexibility and privacy. A small laundry room adds to the home's practicality. The house is located on a well-maintained corner lot, and it is just a short walk from Delta State University, making it an ideal investment opportunity. Currently rented, its proximity to DSU ensures a steady stream of potential tenants. Enjoy outdoor gatherings on the lovely wooden deck, perfect for grilling and socializing. Plus, sports enthusiasts will love being across the street from the DSU baseball field. Take advantage of this excellent opportunity! Call Bruce to schedule a tour today!