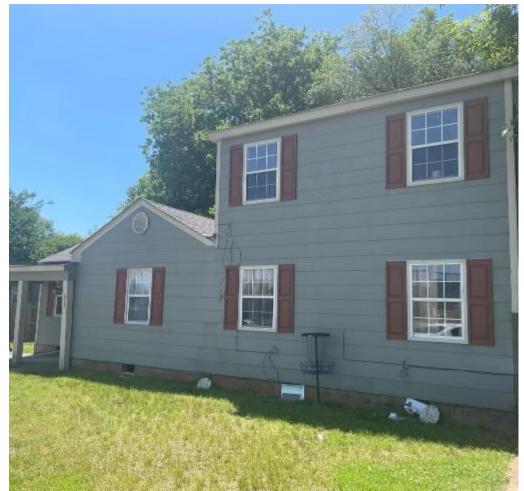

### INVESTMENT HOME ON A CORNER LOT IN BOLIVAR COUNTY

329 Shumate Circle Cleveland, MS 38732

This charming 2-story, 1,896 sq ft home features four bedrooms and two bathrooms, perfectly designed for comfort and convenience. The layout includes two bedrooms and a bathroom on each floor, offering flexibility and privacy. A small laundry room adds to the home's practicality. The house is located on a well-maintained corner lot, and it is just a short walk from Delta State University, making it an ideal investment opportunity. Currently rented, its proximity to DSU ensures a steady stream of potential tenants. Enjoy outdoor gatherings on the lovely wooden deck, perfect for grilling and socializing. Plus, sports enthusiasts will love being across the street from the DSU baseball field. Take advantage of this excellent opportunity! Call Bruce to schedule a tour today!