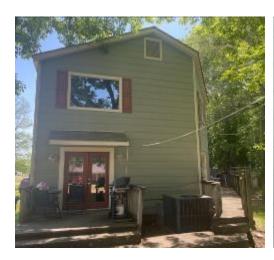

### INVESTMENT HOME ON A CORNER LOT IN BOLIVAR COUNTY

329 Shumate Circle Cleveland, MS 38732

This charming 2-story, 1,896 sq ft home features four bedrooms and two bathrooms, perfectly designed for comfort and convenience. The layout includes two bedrooms and a bathroom on each floor, offering flexibility and privacy. A small laundry room adds to the home's practicality. The house is located on a well-maintained corner lot, and it is just a short walk from Delta State University, making it an ideal investment opportunity. Currently rented, its proximity to DSU ensures a steady stream of potential tenants. Enjoy outdoor gatherings on the lovely wooden deck, perfect for grilling and socializing. Plus, sports enthusiasts will love being across the street from the DSU baseball field. Take advantage of this excellent opportunity! Call Bruce to schedule a tour today!