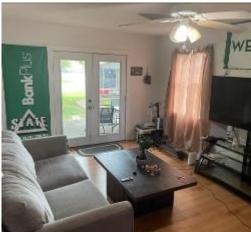

### INVESTMENT HOME ON A CORNER LOT IN BOLIVAR COUNTY

329 Shumate Circle Cleveland, MS 38732

This charming 2-story, 1,896 sq ft home features four bedrooms and two bathrooms, perfectly designed for comfort and convenience. The layout includes two bedrooms and a bathroom on each floor, offering flexibility and privacy. A small laundry room adds to the home's practicality. The house is located on a well-maintained corner lot, and it is just a short walk from Delta State University, making it an ideal investment opportunity. Currently rented, its proximity to DSU ensures a steady stream of potential tenants. Enjoy outdoor gatherings on the lovely wooden deck, perfect for grilling and socializing. Plus, sports enthusiasts will love being across the street from the DSU baseball field. Take advantage of this excellent opportunity! Call Bruce to schedule a tour today!