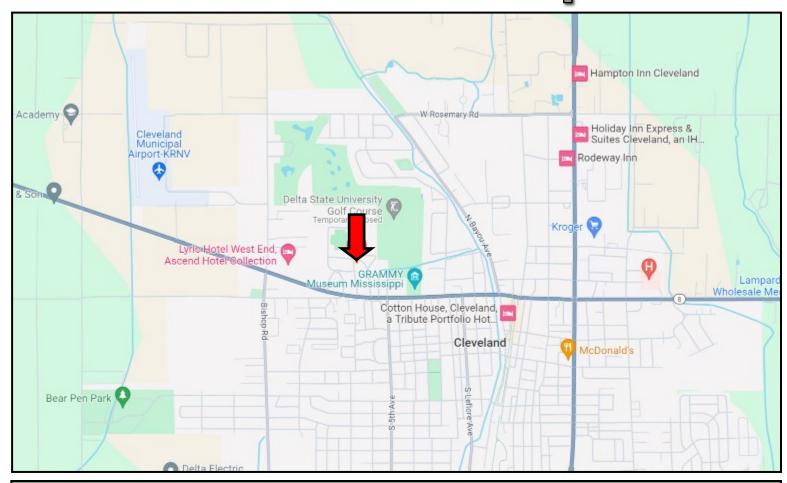

# Directional Map

<u>Directions from the intersection of Hwy 8 and Hwy 61 in Cleveland, MS</u>: Travel west on Hwy 8/E Sunflower Road for 1.1 miles. Turn right onto Shumate Circle. After .2 miles, the house will be on the left, on the corner of Shumate Circle and McClain Ave.

329 Shumate Circle Cleveland, MS 38732— Google Map Link