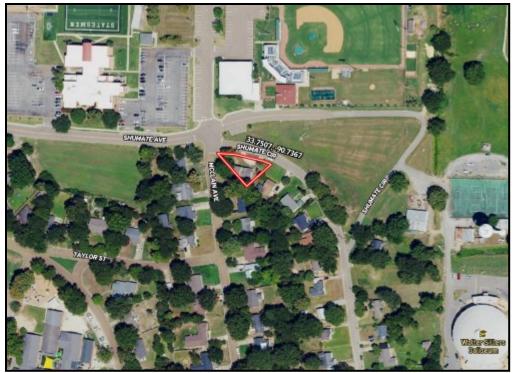

t, and it is just a short walk from Delta State University, making it an ideal investment opportunity. Currently rented, its proximity to DSU ensures a steady stream of potential tenants. Enjoy outdoor gatherings on the lovely wooden deck, perfect for grilling and socializing. Plus, sports enthusiasts will love being across the street from the DSU baseball field. Take advantage of this excellent opportunity! Call Bruce to schedule a tour today!















# A Real Estate Expert You Can Trust!

### BRUCE WEST

O: 662.441.2500 C: 662.873.3007

Bruce@TomSmithLand.com

TomSmithLandandHomes.com















A Real Estate Expert You Can Trust!

#### BRUCE WEST

REALTOR

O: 662.441.2500 C: 662.873.3007

Bruce@TomSmithLand.com

TomSmithLandandHomes.com



ect More. Get More.

2011-202
BEST



## Aerial Map



## Ownership Map

Click Here for an Interactive Map

A Real Estate Expert You Can Trust!

#### **BRUCE WEST**

REALTOR

O: 662.441.2500 C: 662.873.3007

Bruce@TomSmithLand.com

TomSmithLandandHomes.com



# Directional Map



<u>Directions from the intersection of Hwy 8 and Hwy 61 in Cleveland, MS</u>: Travel west on Hwy 8/E Sunflower Road for 1.1 miles. Turn right onto Shumate Circle. After .2 miles, the house will be on the left, on the corner of Shumate Circle and McClain Ave.

329 Shumate Circle Cleveland, MS 38732— Google Map Link