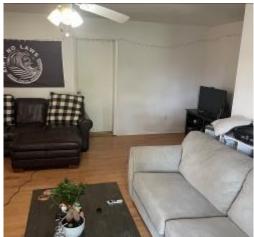

### INVESTMENT HOME ON A CORNER LOT IN BOLIVAR COUNTY

329 Shumate Circle Cleveland, MS 38732

This charming 2-story, 1,896 sq ft home features four bedrooms and two bathrooms, perfectly designed for comfort and convenience. The layout includes two bedrooms and a bathroom on each floor, offering flexibility and privacy. A small laundry room adds to the home's practicality. The house is located on a well-maintained corner lot, and it is just a short walk from Delta State University, making it an ideal investment opportunity. Currently rented, its proximity to DSU ensures a steady stream of potential tenants. Enjoy outdoor gatherings on the lovely wooden deck, perfect for grilling and socializing. Plus, sports enthusiasts will love being across the street from the DSU baseball field. Take advantage of this excellent opportunity! Call Bruce to schedule a tour today!