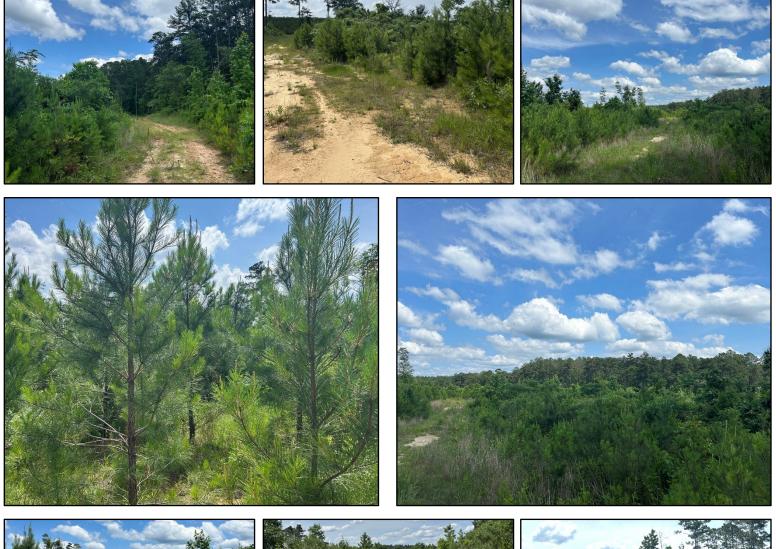

#### \$127,500

Are you looking for a prime hunting property or a valuable timber investment? Look no further. This 71.6± acre property in Scott County offers everything you need. It features a well-maintained road system, lush pine trees, and gated access in a remote, low-traffic area. Additionally, it borders Caney Creek WMA, providing endless hunting and customization opportunities to suit your needs. Call Brady or Tom to schedule your private showing today!