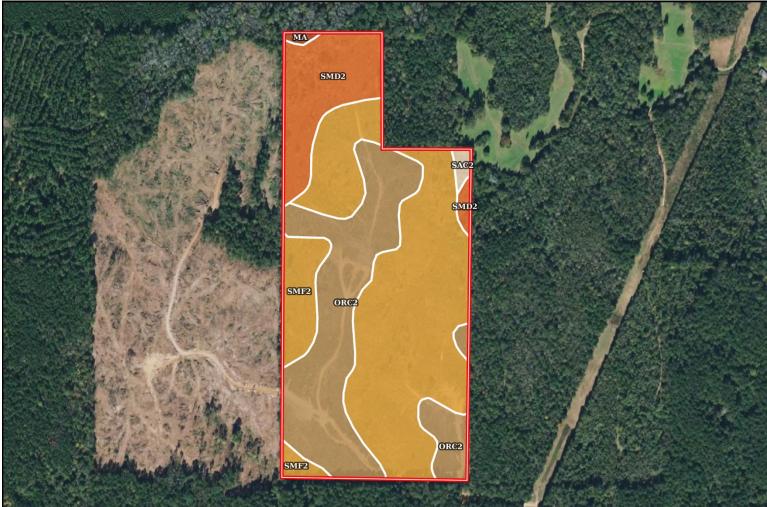

## **SOIL MAP**

| SOIL CODE | SOIL DESCRIPTION                                                       | ACRES | %     | CPI | NCCPI | CAP |
|-----------|------------------------------------------------------------------------|-------|-------|-----|-------|-----|
| SmF2      | Smithdale fine sandy loam, 15 to 35 percent slopes, eroded             | 36.85 | 52.83 | 0   | 14    | 7e  |
| OrC2      | Ora fine sandy loam, 5 to 8 percent slopes, eroded                     | 22.35 | 32.04 | 0   | 39    | 3e  |
| SmD2      | Smithdale fine sandy loam, 8 to 15 percent slopes, eroded              | 9.7   | 13.91 | 0   | 70    | 4e  |
| SaC2      | Savannah fine sandy loam, 5 to 8 percent slopes, moderately eroded     | 0.55  | 0.79  | 0   | 38    | 3e  |
| Ма        | Mantachie fine sandy loam, 0 to 1 percent slopes, occasionally flooded | 0.3   | 0.43  | 0   | 74    | 5w  |