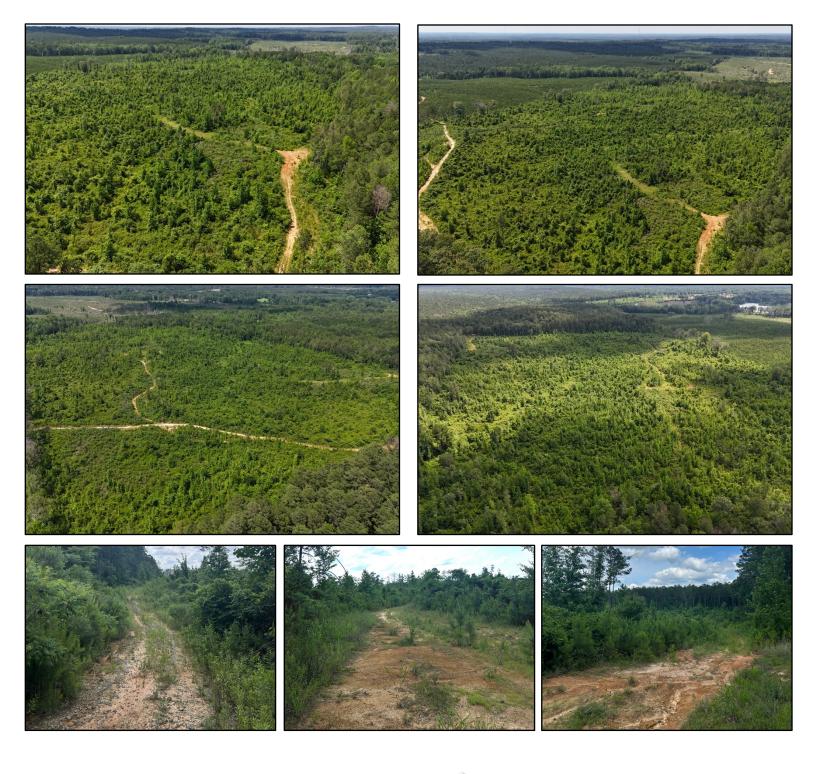

#### \$127,500

Are you looking for a prime hunting property or a valuable timber investment? Look no further. This 71.6± acre property in Scott County offers everything you need. It features a well-maintained road system, lush pine trees, and gated access in a remote, low-traffic area. Additionally, it borders Caney Creek WMA, providing endless hunting and customization opportunities to suit your needs. Call Brady or Tom to schedule your private showing today!