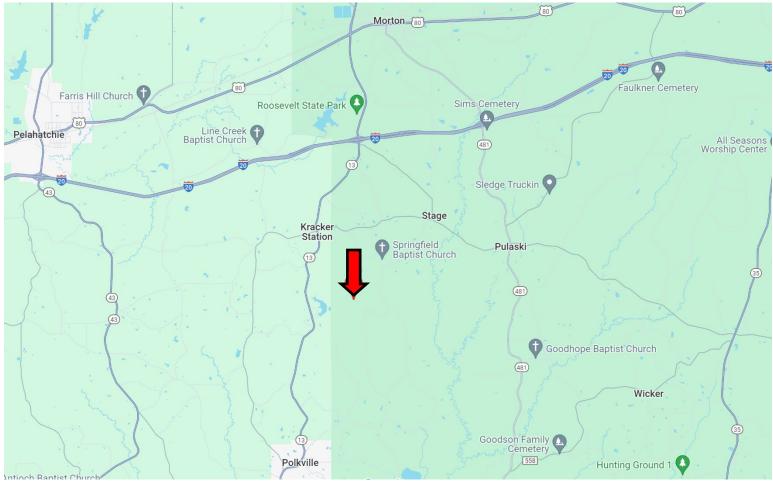

<u>DIRECTIONS FROM I-20 AND 13 IN MORTON, MS:</u> From I-20, take exit 77 towards Puckett and merge onto Hwy 13 South. Turn left onto Springfield Rd. and travel 2 miles. Make a slight left to continue on Springfield Rd. and travel an additional 2.2 miles. Turn right onto Forest Road 538-A. After 1.3 miles, the property will be on the right. <u>GOOGLE MAP LINK</u>

## **DIRECTIONAL MAP**

DIRECTIONS FROM I-20 AND 13 IN MORTON, MS: From I-20, take exit 77 towards Puckett and merge onto Hwy 13 South. Turn left onto Springfield Rd. and travel 2 miles. Make a slight left to continue on Springfield Rd. and travel an additional 2.2 miles. Turn right onto Forest Road 538-A. After 1.3 miles, the property will be on the right. <u>GOOGLE MAP LINK</u>