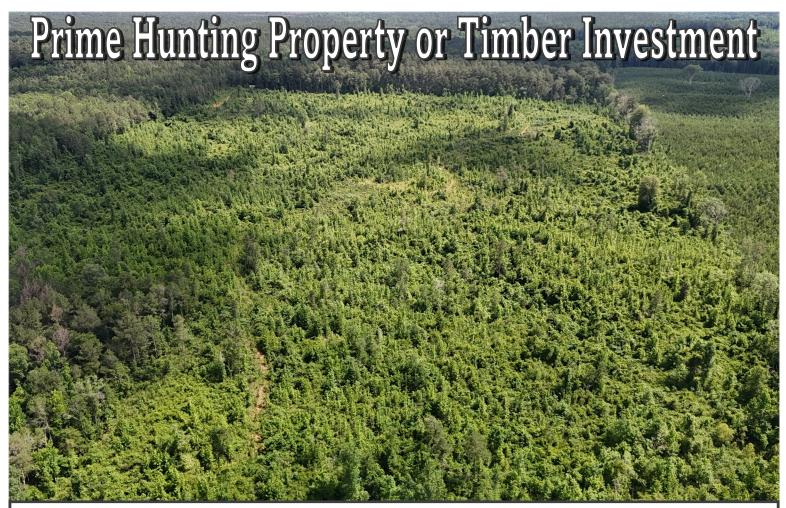

#### 71.6± ACRES IN SCOTT COUNTY, MS

#### \$127,500

Are you looking for a prime hunting property or a valuable timber investment? Look no further. This 71.6± acre property in Scott County offers everything you need. It features a well-maintained road system, lush pine trees, and gated access in a remote, low-traffic area. Additionally, it borders Caney Creek WMA, providing endless hunting and customization opportunities to suit your needs. Call Brady or Tom to schedule your private showing today!