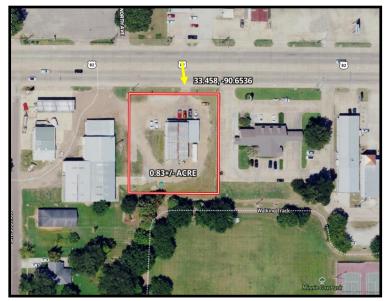

## SUNFLOWER COUNTY BUSINESS OPPORTUNITY

225 Hwy 82 W, Indianola, MS 38751

Ideal location! This commercial property features a spacious 3,000 sq/ft building with an adjoining 1,000 sq/ft office situated on a generous 0.83± acre lot. With 181.5 feet of frontage on Highway 82 West, it enjoys high visibility and a daily traffic count of 19,000 vehicles, according to MSDOT. Plus, there's ample parking available. Perfect for your business needs! Call Emerson to view this property today!