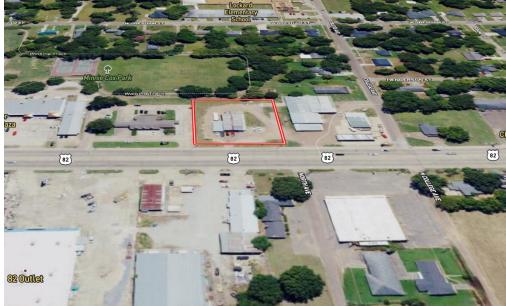

## SUNFLOWER COUNTY BUSINESS OPPORTUNITY

225 Hwy 82 W, Indianola, MS 38751

Ideal location! This commercial property features a spacious 3,000 sq/ft building with an adjoining 1,000 sq/ft office situated on a generous 0.83± acre lot. With 181.5 feet of frontage on Highway 82 West, it enjoys high visibility and a daily traffic count of 19,000 vehicles, according to MSDOT. Plus, there's ample parking available. Perfect for your business needs! Call Emerson to view this property today!

## MAPS | LANDID INTERACTIVE MAP LINK

225 Hwy 82 W, Indianola, MS 38751

Of Hwy 82 and Hwy 49 in
Indianola, MS: Travel Hwy 82
West for 1.2 miles. The property
will be on your left.
225 HWY 82 W INDIANOLA,
MS 38751- CLICK FOR
GOOGLE MAP LINK