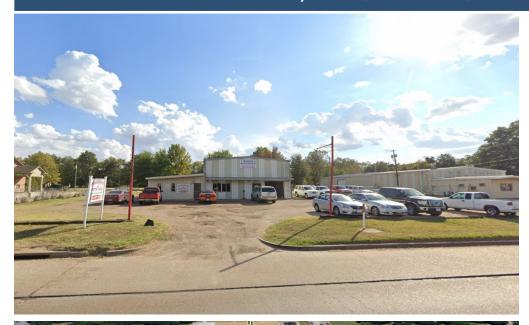

## SUNFLOWER COUNTY BUSINESS OPPORTUNITY

225 Hwy 82 W, Indianola, MS 38751

Ideal location! This commercial property features a spacious 3,000 sq/ft building with an adjoining 1,000 sq/ft office situated on a generous 0.83± acre lot. With 181.5 feet of frontage on Highway 82 West, it enjoys high visibility and a daily traffic count of 19,000 vehicles, according to MSDOT. Plus, there's ample parking available. Perfect for your business needs! Call Emerson to view this property today!