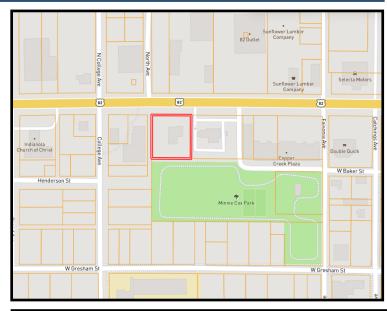

## SUNFLOWER COUNTY BUSINESS OPPORTUNITY

225 Hwy 82 W, Indianola, MS 38751

Ideal location! This commercial property features a spacious 3,000 sq/ft building with an adjoining 1,000 sq/ft office situated on a generous 0.83± acre lot. With 181.5 feet of frontage on Highway 82 West, it enjoys high visibility and a daily traffic count of 19,000 vehicles, according to MSDOT. Plus, there's ample parking available. Perfect for your business needs! Call Emerson to view this property today!

## MAPS | LANDID INTERACTIVE MAP LINK

225 Hwy 82 W, Indianola, MS 38751

Of Hwy 82 and Hwy 49 in
Indianola, MS: Travel Hwy 82
West for 1.2 miles. The property
will be on your left.
225 HWY 82 W INDIANOLA,
MS 38751- CLICK FOR
GOOGLE MAP LINK