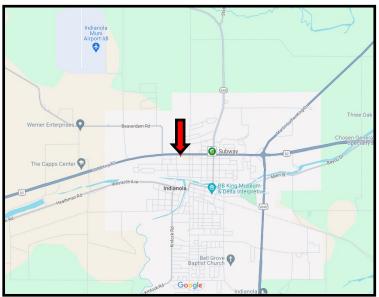

## MAPS | LANDID INTERACTIVE MAP LINK

225 Hwy 82 W, Indianola, MS 38751

Of Hwy 82 and Hwy 49 in
Indianola, MS: Travel Hwy 82
West for 1.2 miles. The property
will be on your left.
225 HWY 82 W INDIANOLA,
MS 38751- CLICK FOR
GOOGLE MAP LINK