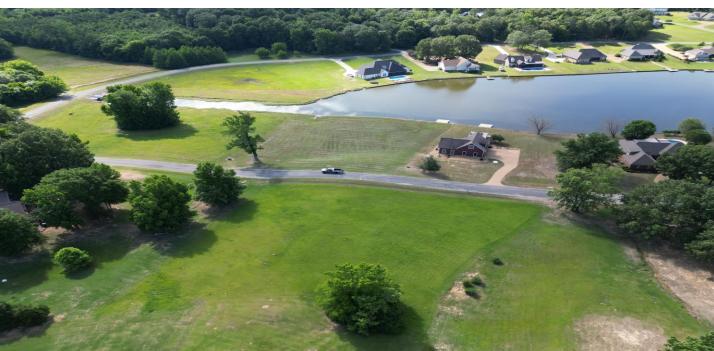

## 1.3± ACRE HOMESITE IN THE BROWNING CREEK SUBDIVISION OF OKTIBBEHA COUNTY, MS

Are you looking to build your dream home in one of the most sought-after neighborhoods in Starkville, MS? Here's your chance! This 1.3+/- acre lot is one of the last lots remaining in the Browning Creek subdivision of Oktibbeha County. It also offers ready-to-use utilities and fiber optic internet. This neighborhood also allows exclusive access to a large private lake stocked with trophy bass, bream, crappie, and striped bass. If you are looking for a homesite with great neighbors and privacy, look no further than this lot. To schedule a private showing, call or text Walker! \*AGENT-OWNED PROPERTY\*

# Ownership Map

A Real Estate Expert You Can Trust
TomSmithLandandHomes.com