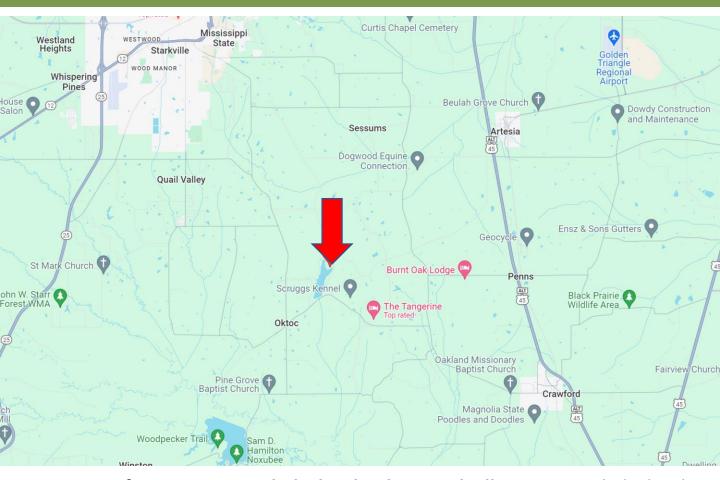

<u>Directions from Starkville, MS:</u> From Starkville take Yellow Jacket Drive to South Montgomery Street for .6 miles. Then take Oktoc Road to Browning Creek Road for 8.8 miles. Continue on Browning Creek Road and take Lakeshore Drive West for 1.4 miles and the property will be on your left.

### Directional Map

<u>Directions from Hwy 12 and Blackjack Rd. in Starkville, MS:</u> Travel Blackjack Road for 0.9 miles. At the traffic circle, take the first exit onto Oktoc Road and travel 7.4 miles. Turn left Browning Creek Road and travel 0.8 miles. Turn left onto Lakeshore Drive West and travel 1.2 miles. Turn right onto Pointe Drive. The property will be on the right. <u>Google Map Link</u>