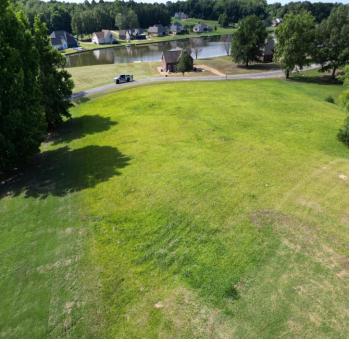

## 1.3± ACRE HOMESITE IN THE BROWNING CREEK SUBDIVISION OF OKTIBBEHA COUNTY, MS

Are you looking to build your dream home in one of the most sought-after neighborhoods in Starkville, MS? Here's your chance! This 1.3+/- acre lot is one of the last lots remaining in the Browning Creek subdivision of Oktibbeha County. It also offers ready-to-use utilities and fiber optic internet. This neighborhood also allows exclusive access to a large private lake stocked with trophy bass, bream, crappie, and striped bass. If you are looking for a homesite with great neighbors and privacy, look no further than this lot. To schedule a private showing, call or text Walker! \*AGENT-OWNED PROPERTY\*

## **Aerial Map**

Click **Here** for an Interactive Map Link