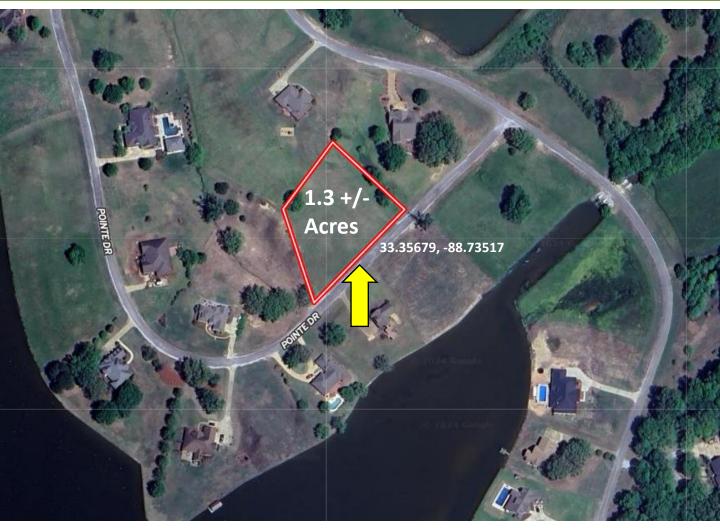

## 1.3± ACRE HOMESITE IN THE BROWNING CREEK SUBDIVISION OF OKTIBBEHA COUNTY, MS

Are you looking to build your dream home in one of the most sought-after neighborhoods in Starkville, MS? Here's your chance! This 1.3+/- acre lot is one of the last lots remaining in the Browning Creek subdivision of Oktibbeha County. It also offers ready-to-use utilities and fiber optic internet. This neighborhood also allows exclusive access to a large private lake stocked with trophy bass, bream, crappie, and striped bass. If you are looking for a homesite with great neighbors and privacy, look no further than this lot. To schedule a private showing, call or text Walker! \*AGENT-OWNED PROPERTY\*

## **Aerial Map**

Click **Here** for an Interactive Map Link