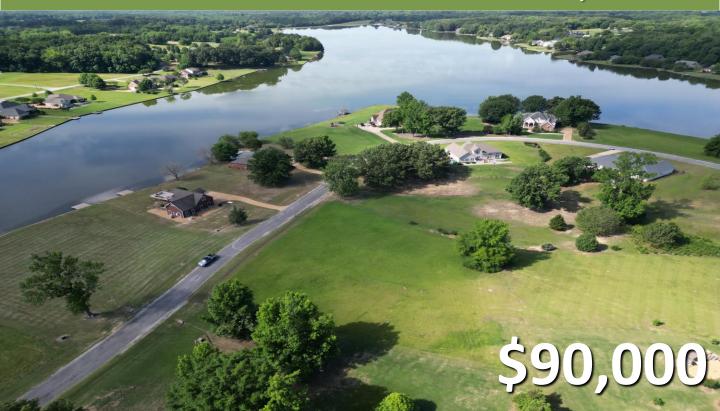

## 1.3± ACRE HOMESITE IN THE BROWNING CREEK SUBDIVISION OF OKTIBBEHA COUNTY, MS

Are you looking to build your dream home in one of the most sought-after neighborhoods in Starkville, MS? Here's your chance! This 1.3+/- acre lot is one of the last lots remaining in the Browning Creek subdivision of Oktibbeha County. It also offers ready-to-use utilities and fiber optic internet. This neighborhood also allows exclusive access to a large private lake stocked with trophy bass, bream, crappie, and striped bass. If you are looking for a homesite with great neighbors and privacy, look no further than this lot. To schedule a private showing, call or text Walker! \*AGENT-OWNED PROPERTY\*