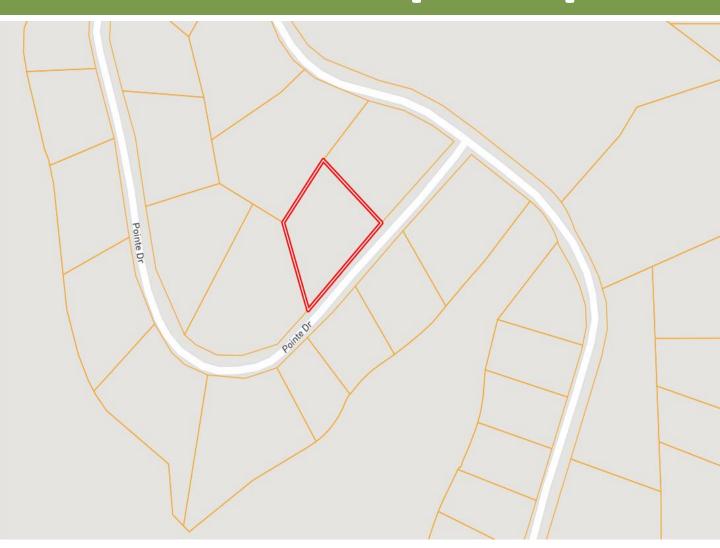

vate showing, call or text Walker! \*AGENT-OWNED PROPERTY\*

<u>Directions from Starkville, MS:</u> From Starkville take Yellow Jacket Drive to South Montgomery Street for .6 miles. Then take Oktoc Road to Browning Creek Road for 8.8 miles. Continue on Browning Creek Road and take Lakeshore Drive West for 1.4 miles and the property will be on your left.

Google Map Link



WALKER TRANUM

Office: 662.268.6333 Cell: 662.769.1442

Walker@TomSmithHomes.com



A Real Estate Expert You Can Trust

TomSmithLandandHomes.com

2011-2024 BEST BROKERAGES









#### WALKER TRANUM REALTOR®

Office: 662.268.6333 Cell: 662.769.1442

Walker@TomSmithHomes.com



A Real Estate Expert You Can Trust
TomSmithLandandHomes.com

## **Aerial Map**



Click **Here** for an Interactive Map Link



# Ownership Map







A Real Estate Expert You Can Trust
TomSmithLandandHomes.com



### Directional Map



<u>Directions from Hwy 12 and Blackjack Rd. in Starkville, MS:</u> Travel Blackjack Road for 0.9 miles. At the traffic circle, take the first exit onto Oktoc Road and travel 7.4 miles. Turn left Browning Creek Road and travel 0.8 miles. Turn left onto Lakeshore Drive West and travel 1.2 miles. Turn right onto Pointe Drive. The property will be on the right. <u>Google Map Link</u>