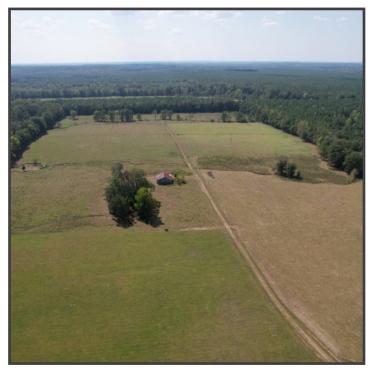

### Harrell Road, Pelahatchie, MS 39145

Discover the perfect blend of rural charm and modern convenience with this stunning 99.5+/- cross-fenced pastureland in the sought-after Pisgah School District of Rankin County, MS. Ideal for building your dream home, establishing a farm, or raising cattle, this versatile property offers ample space and excellent amenities. With water and electricity readily available at the street, the land features over 520+/- feet of frontage off Harrell Road, ensuring easy access and visibility. Additionally, an extra 2.5+/- acre parcel across the street boasts an impressive 1,290+/- feet of road frontage, further enhancing the property's appeal. Embrace the tranquil lifestyle and endless possibilities that this prime piece of land has to offer.