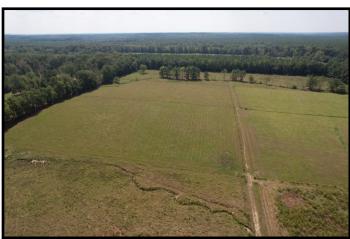

# 99.5+/- Pastureland with Road Frontage Rankin County, MS

### Harrell Road, Pelahatchie, MS 39145

Discover the perfect blend of rural charm and modern convenience with this stunning 99.5+/- cross-fenced pastureland in the sought-after Pisgah School District of Rankin County, MS. Ideal for building your dream home, establishing a farm, or raising cattle, this versatile property offers ample space and excellent amenities. With water and electricity readily available at the street, the land features over 520+/- feet of frontage off Harrell Road, ensuring easy access and visibility. Additionally, an extra 2.5+/- acre parcel across the street boasts an impressive 1,290+/- feet of road frontage, further enhancing the property's appeal. Embrace the tranquil lifestyle and endless possibilities that this prime piece of land has to offer.