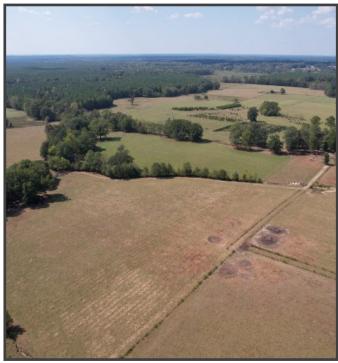

### Harrell Road, Pelahatchie, MS 39145

Discover the perfect blend of rural charm and modern convenience with this stunning 99.5+/- cross-fenced pastureland in the sought-after Pisgah School District of Rankin County, MS. Ideal for building your dream home, establishing a farm, or raising cattle, this versatile property offers ample space and excellent amenities. With water and electricity readily available at the street, the land features over 520+/- feet of frontage off Harrell Road, ensuring easy access and visibility. Additionally, an extra 2.5+/- acre parcel across the street boasts an impressive 1,290+/- feet of road frontage, further enhancing the property's appeal. Embrace the tranquil lifestyle and endless possibilities that this prime piece of land has to offer.