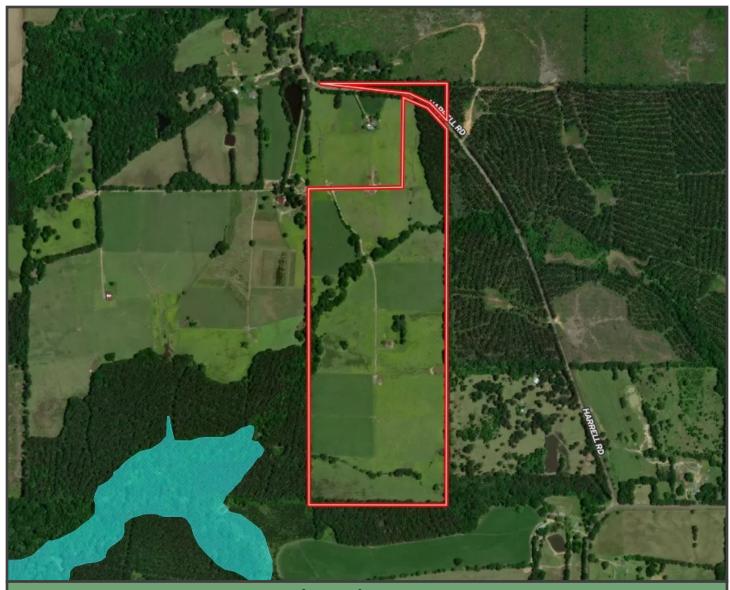

# 99.5+/- Pastureland with Road Frontage Rankin County, MS

### Harrell Road, Pelahatchie, MS 39145

Discover the perfect blend of rural charm and modern convenience with this stunning 99.5+/- cross-fenced pastureland in the sought-after Pisgah School District of Rankin County, MS. Ideal for building your dream home, establishing a farm, or raising cattle, this versatile property offers ample space and excellent amenities. With water and electricity readily available at the street, the land features over 520+/- feet of frontage off Harrell Road, ensuring easy access and visibility. Additionally, an extra 2.5+/- acre parcel across the street boasts an impressive 1,290+/- feet of road frontage, further enhancing the property's appeal. Embrace the tranquil lifestyle and endless possibilities that this prime piece of land has to offer.