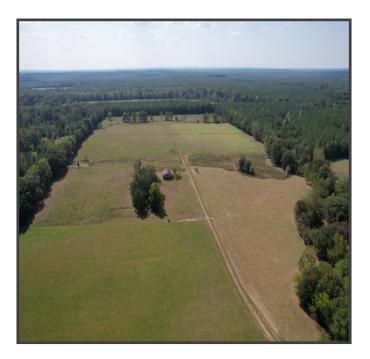

# 99.5+/- Pastureland with Road Frontage Rankin County, MS

### Harrell Road, Pelahatchie, MS 39145

Discover the perfect blend of rural charm and modern convenience with this stunning 99.5+/- cross-fenced pastureland in the sought-after Pisgah School District of Rankin County, MS. Ideal for building your dream home, establishing a farm, or raising cattle, this versatile property offers ample space and excellent amenities. With water and electricity readily available at the street, the land features over 520+/- feet of frontage off Harrell Road, ensuring easy access and visibility. Additionally, an extra 2.5+/- acre parcel across the street boasts an impressive 1,290+/- feet of road frontage, further enhancing the property's appeal. Embrace the tranquil lifestyle and endless possibilities that this prime piece of land has to offer.