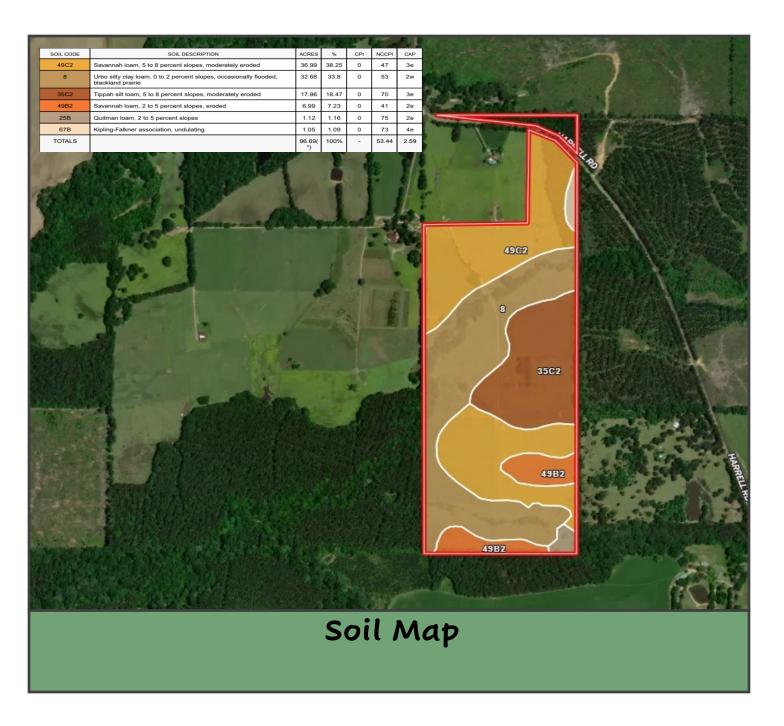

### Harrell Road, Pelahatchie, MS 39145

Discover the perfect blend of rural charm and modern convenience with this stunning 99.5+/- cross-fenced pastureland in the sought-after Pisgah School District of Rankin County, MS. Ideal for building your dream home, establishing a farm, or raising cattle, this versatile property offers ample space and excellent amenities. With water and electricity readily available at the street, the land features over 520+/- feet of frontage off Harrell Road, ensuring easy access and visibility. Additionally, an extra 2.5+/- acre parcel across the street boasts an impressive 1,290+/- feet of road frontage, further enhancing the property's appeal. Embrace the tranquil lifestyle and endless possibilities that this prime piece of land has to offer.