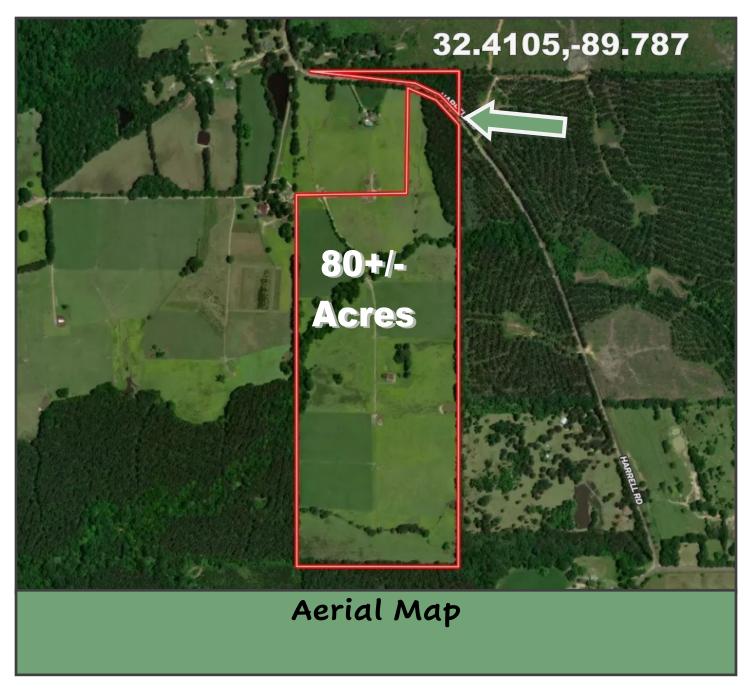

### Harrell Road, Pelahatchie, MS 39145

Discover the perfect blend of rural charm and modern convenience with this stunning 99.5+/- cross-fenced pastureland in the sought-after Pisgah School District of Rankin County, MS. Ideal for building your dream home, establishing a farm, or raising cattle, this versatile property offers ample space and excellent amenities. With water and electricity readily available at the street, the land features over 520+/- feet of frontage off Harrell Road, ensuring easy access and visibility. Additionally, an extra 2.5+/- acre parcel across the street boasts an impressive 1,290+/- feet of road frontage, further enhancing the property's appeal. Embrace the tranquil lifestyle and endless possibilities that this prime piece of land has to offer.

<u>Directions from Hwy 25 and Sandhill Rd. in Brandon, MS</u>: Take the exit toward MS-471 N/Goshen Springs. Travel Sand Hill Rd & Lawrence Rd for 2.7 miles. Turn right onto Hwy 43 and travel 3.8 miles. Turn Right onto Harrell Road. After 3.6 miles the property will be on the right.