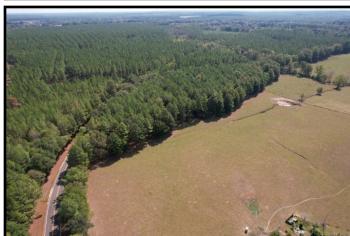

# 99.5+/- Pastureland with Road Frontage Rankin County, MS

### Harrell Road, Pelahatchie, MS 39145

Discover the perfect blend of rural charm and modern convenience with this stunning 99.5+/- cross-fenced pastureland in the sought-after Pisgah School District of Rankin County, MS. Ideal for building your dream home, establishing a farm, or raising cattle, this versatile property offers ample space and excellent amenities. With water and electricity readily available at the street, the land features over 520+/- feet of frontage off Harrell Road, ensuring easy access and visibility. Additionally, an extra 2.5+/- acre parcel across the street boasts an impressive 1,290+/- feet of road frontage, further enhancing the property's appeal. Embrace the tranquil lifestyle and endless possibilities that this prime piece of land has to offer.