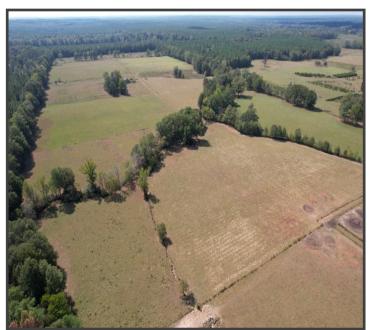

### Harrell Road, Pelahatchie, MS 39145

Discover the perfect blend of rural charm and modern convenience with this stunning 99.5+/- cross-fenced pastureland in the sought-after Pisgah School District of Rankin County, MS. Ideal for building your dream home, establishing a farm, or raising cattle, this versatile property offers ample space and excellent amenities. With water and electricity readily available at the street, the land features over 520+/- feet of frontage off Harrell Road, ensuring easy access and visibility. Additionally, an extra 2.5+/- acre parcel across the street boasts an impressive 1,290+/- feet of road frontage, further enhancing the property's appeal. Embrace the tranquil lifestyle and endless possibilities that this prime piece of land has to offer.