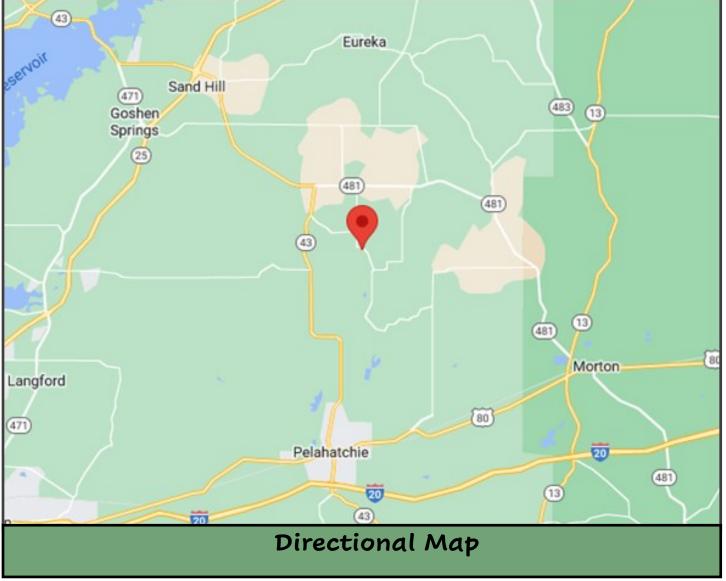

<u>Directions from Hwy 25 and Sandhill Rd. in Brandon, MS</u>: Take the exit toward MS-471 N/Goshen Springs. Travel Sand Hill Rd & Lawrence Rd for 2.7 miles. Turn right onto Hwy 43 and travel 3.8 miles. Turn Right onto Harrell Road. After 3.6 miles the property will be on the right.

### Harrell Road, Pelahatchie, MS 39145

<u>Directions from Hwy 25 and Sandhill Rd. in Brandon, MS</u>: Take the exit toward MS-471 N/ Goshen Springs. Travel Sand Hill Rd & Lawrence Rd for 2.7 miles. Turn right onto Hwy 43 and travel 3.8 miles. Turn Right onto Harrell Road. After 3.6 miles the property will be on the right. <u>GOOGLE MAP LINK</u>