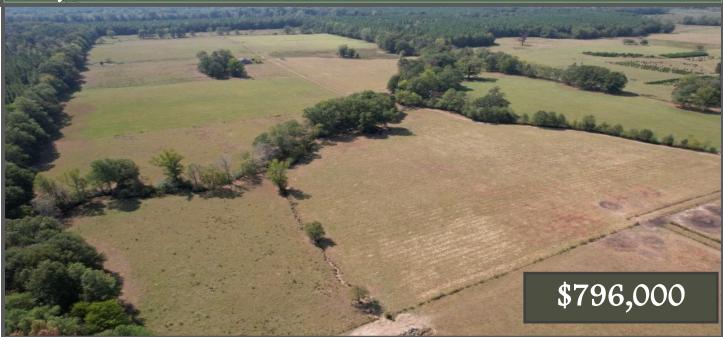

# 99.5+/- Pastureland with Road Frontage Rankin County, MS

### Harrell Road, Pelahatchie, MS 39145

Discover the perfect blend of rural charm and modern convenience with this stunning 99.5+/- cross-fenced pastureland in the sought-after Pisgah School District of Rankin County, MS. Ideal for building your dream home, establishing a farm, or raising cattle, this versatile property offers ample space and excellent amenities. With water and electricity readily available at the street, the land features over 520+/- feet of frontage off Harrell Road, ensuring easy access and visibility. Additionally, an extra 2.5+/- acre parcel across the street boasts an impressive 1,290+/- feet of road frontage, further enhancing the property's appeal. Embrace the tranquil lifestyle and endless possibilities that this prime piece of land has to offer.