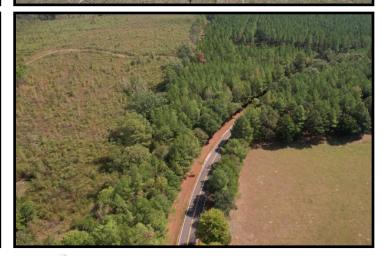

### Harrell Road, Pelahatchie, MS 39145

Discover the perfect blend of rural charm and modern convenience with this stunning 99.5+/- cross-fenced pastureland in the sought-after Pisgah School District of Rankin County, MS. Ideal for building your dream home, establishing a farm, or raising cattle, this versatile property offers ample space and excellent amenities. With water and electricity readily available at the street, the land features over 520+/- feet of frontage off Harrell Road, ensuring easy access and visibility. Additionally, an extra 2.5+/- acre parcel across the street boasts an impressive 1,290+/- feet of road frontage, further enhancing the property's appeal. Embrace the tranquil lifestyle and endless possibilities that this prime piece of land has to offer.