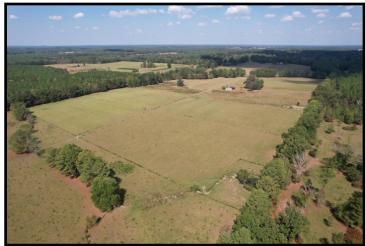

# 99.5+/- Pastureland with Road Frontage Rankin County, MS

### Harrell Road, Pelahatchie, MS 39145

Discover the perfect blend of rural charm and modern convenience with this stunning 99.5+/- cross-fenced pastureland in the sought-after Pisgah School District of Rankin County, MS. Ideal for building your dream home, establishing a farm, or raising cattle, this versatile property offers ample space and excellent amenities. With water and electricity readily available at the street, the land features over 520+/- feet of frontage off Harrell Road, ensuring easy access and visibility. Additionally, an extra 2.5+/- acre parcel across the street boasts an impressive 1,290+/- feet of road frontage, further enhancing the property's appeal. Embrace the tranquil lifestyle and endless possibilities that this prime piece of land has to offer.