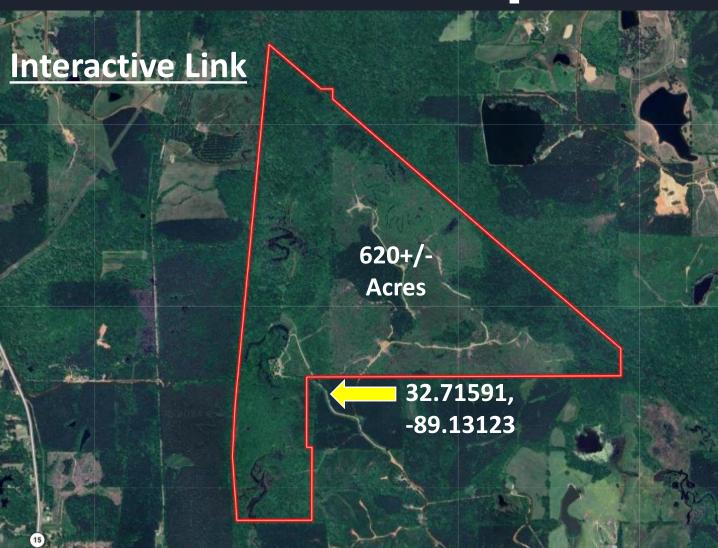

# Aerial Map

### WALKER TRANUM

REALTOR®

Office: 662.268.6333 Cell: 662.769.1442

Walker@TomSmithHomes.com

A Real Estate Expert You Can Trust

TomSmithLandandHomes.com

Are you looking for a large tract of land that you can hunt, fish, and play on? This 620+/acres located in Neshoba County, MS, is what you are looking for. This property is just miles from downtown Philadelphia, with 2 Casinos and two world-class golf courses! This property has been managed for all types of wildlife for years. Deer in the upper 150s and 160s is not rare on this property. Turkeys with long beards and big hooks are no strangers, either! When you first pull into the property, you will notice the privacy. The gravel driveway leads you to the cabin, which features two bedrooms and two bathrooms, a kitchen, a living room, and a screened-in porch for hanging out in the evenings. There is also an outdoor fireplace for those cool nights as well. Right in front of the house is a large pavilion great for entertaining guests or hunters. The shed has plenty of room for tractors or equipment you will need to maintain the property. A well-established internal road system gives easy access throughout the property. Thirteen food plots and shooting houses are already in place too! The landowner has planted a blend of clovers for years, helping grow those big bucks and turkeys. The "Snake Lake" is fed through a system of two canals that surround the property. These winding water systems allow for excellent duck hunting in the winter and a unique place to hunt them. The majority of the pine timber was cut five years ago, and the hardwood was cut about 2 years ago. There are still around 100+/- acres of mature mixed timber remaining. If you are looking for a property to create lasting memories on, give Walker a call to view this one!