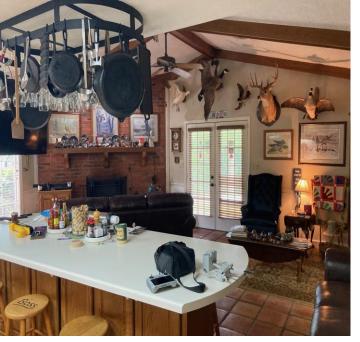

### WALKER TRANUM

REALTOR®

Office: 662.268.6333 Cell: 662.769.1442

Walker@TomSmithHomes.com

A Real Estate Expert You Can Trust

TomSmithLandandHomes.com

Are you looking for a large tract of land that you can hunt, fish, and play on? This 620+/acres located in Neshoba County, MS, is what you are looking for. This property is just miles from downtown Philadelphia, with 2 Casinos and two world-class golf courses! This property has been managed for all types of wildlife for years. Deer in the upper 150s and 160s is not rare on this property. Turkeys with long beards and big hooks are no strangers, either! When you first pull into the property, you will notice the privacy. The gravel driveway leads you to the cabin, which features two bedrooms and two bathrooms, a kitchen, a living room, and a screened-in porch for hanging out in the evenings. There is also an outdoor fireplace for those cool nights as well. Right in front of the house is a large pavilion great for entertaining guests or hunters. The shed has plenty of room for tractors or equipment you will need to maintain the property. A well-established internal road system gives easy access throughout the property. Thirteen food plots and shooting houses are already in place too! The landowner has planted a blend of clovers for years, helping grow those big bucks and turkeys. The "Snake Lake" is fed through a system of two canals that surround the property. These winding water systems allow for excellent duck hunting in the winter and a unique place to hunt them. The majority of the pine timber was cut five years ago, and the hardwood was cut about 2 years ago. There are still around 100+/- acres of mature mixed timber remaining. If you are looking for a property to create lasting memories on, give Walker a call to view this one!