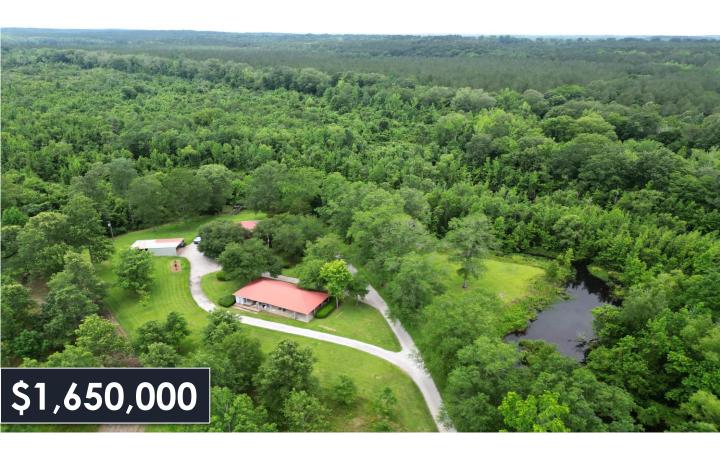

### WALKER TRANUM

REALTOR®

Office: 662.268.6333 Cell: 662.769.1442

Walker@TomSmithHomes.com

A Real Estate Expert You Can Trust

TomSmithLandandHomes.com

Are you looking for a large tract of land that you can hunt, fish, and play on? This 620+/acres located in Neshoba County, MS, is what you are looking for. This property is just miles from downtown Philadelphia, with 2 Casinos and two world-class golf courses! This property has been managed for all types of wildlife for years. Deer in the upper 150s and 160s is not rare on this property. Turkeys with long beards and big hooks are no strangers, either! When you first pull into the property, you will notice the privacy. The gravel driveway leads you to the cabin, which features two bedrooms and two bathrooms, a kitchen, a living room, and a screened-in porch for hanging out in the evenings. There is also an outdoor fireplace for those cool nights as well. Right in front of the house is a large pavilion great for entertaining guests or hunters. The shed has plenty of room for tractors or equipment you will need to maintain the property. A well-established internal road system gives easy access throughout the property. Thirteen food plots and shooting houses are already in place too! The landowner has planted a blend of clovers for years, helping grow those big bucks and turkeys. The "Snake Lake" is fed through a system of two canals that surround the property. These winding water systems allow for excellent duck hunting in the winter and a unique place to hunt them. The majority of the pine timber was cut five years ago, and the hardwood was cut about 2 years ago. There are still around 100+/- acres of mature mixed timber remaining. If you are looking for a property to create lasting memories on, give Walker a call to view this one!