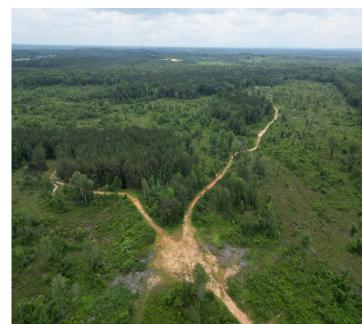

### WALKER TRANUM

REALTOR®

Office: 662.268.6333 Cell: 662.769.1442

Walker@TomSmithHomes.com

A Real Estate Expert You Can Trust

TomSmithLandandHomes.com

Are you looking for a large tract of land that you can hunt, fish, and play on? This 620+/acres located in Neshoba County, MS, is what you are looking for. This property is just miles from downtown Philadelphia, with 2 Casinos and two world-class golf courses! This property has been managed for all types of wildlife for years. Deer in the upper 150s and 160s is not rare on this property. Turkeys with long beards and big hooks are no strangers, either! When you first pull into the property, you will notice the privacy. The gravel driveway leads you to the cabin, which features two bedrooms and two bathrooms, a kitchen, a living room, and a screened-in porch for hanging out in the evenings. There is also an outdoor fireplace for those cool nights as well. Right in front of the house is a large pavilion great for entertaining guests or hunters. The shed has plenty of room for tractors or equipment you will need to maintain the property. A well-established internal road system gives easy access throughout the property. Thirteen food plots and shooting houses are already in place too! The landowner has planted a blend of clovers for years, helping grow those big bucks and turkeys. The "Snake Lake" is fed through a system of two canals that surround the property. These winding water systems allow for excellent duck hunting in the winter and a unique place to hunt them. The majority of the pine timber was cut five years ago, and the hardwood was cut about 2 years ago. There are still around 100+/- acres of mature mixed timber remaining. If you are looking for a property to create lasting memories on, give Walker a call to view this one!