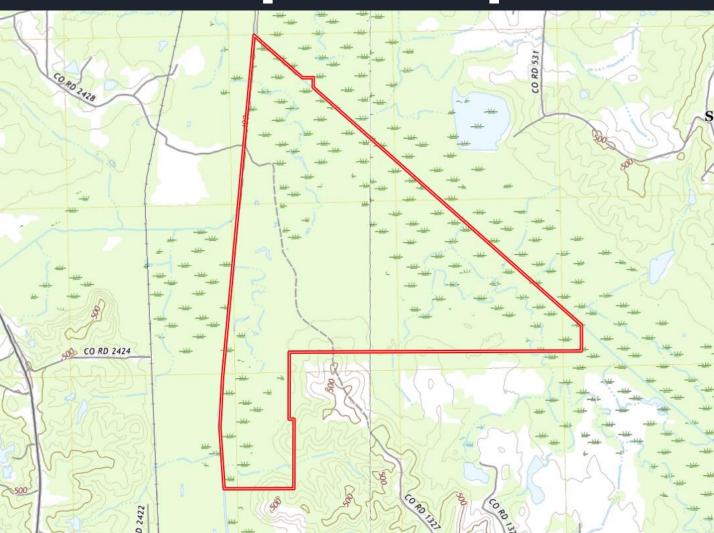

# Topo Map

**Directional Map** 

<u>Directions from the Intersection of Hwy 15 and Hwy 16 in Philadelphia, MS:</u> Travel Hwy 15 South for 2.2 miles. Turn left onto Co Road 2426 and travel 0.5 miles. Turn right onto CO Road 2428 and travel 2 miles. Turn right on Road 1327 and travel 0.7 miles to the dead end at the gate. <u>GOOGLE MAP LINK</u>