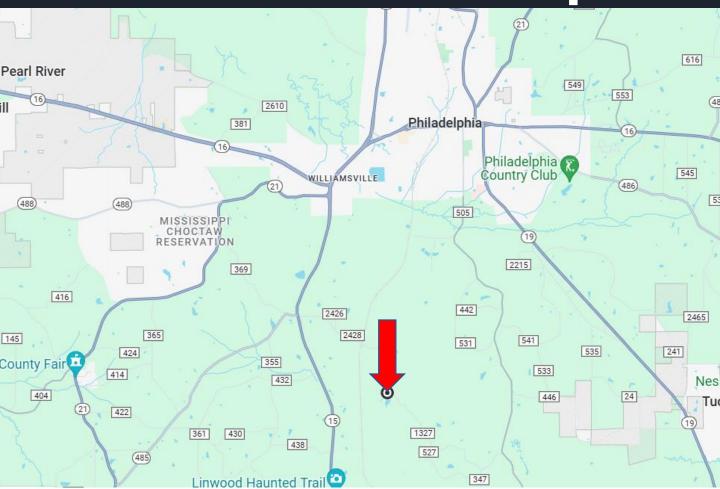

# Topo Map

**Directional Map** 

<u>Directions from the Intersection of Hwy 15 and Hwy 16 in Philadelphia, MS:</u> Travel Hwy 15 South for 2.2 miles. Turn left onto Co Road 2426 and travel 0.5 miles. Turn right onto CO Road 2428 and travel 2 miles. Turn right on Road 1327 and travel 0.7 miles to the dead end at the gate. <u>GOOGLE MAP LINK</u>