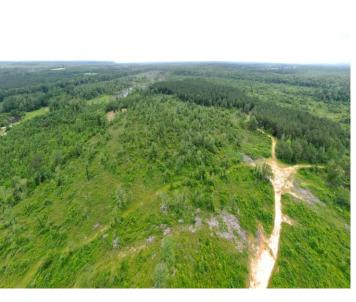

### WALKER TRANUM

REALTOR®

Office: 662.268.6333 Cell: 662.769.1442

Walker@TomSmithHomes.com

A Real Estate Expert You Can Trust

TomSmithLandandHomes.com

Are you looking for a large tract of land that you can hunt, fish, and play on? This 620+/acres located in Neshoba County, MS, is what you are looking for. This property is just miles from downtown Philadelphia, with 2 Casinos and two world-class golf courses! This property has been managed for all types of wildlife for years. Deer in the upper 150s and 160s is not rare on this property. Turkeys with long beards and big hooks are no strangers, either! When you first pull into the property, you will notice the privacy. The gravel driveway leads you to the cabin, which features two bedrooms and two bathrooms, a kitchen, a living room, and a screened-in porch for hanging out in the evenings. There is also an outdoor fireplace for those cool nights as well. Right in front of the house is a large pavilion great for entertaining guests or hunters. The shed has plenty of room for tractors or equipment you will need to maintain the property. A well-established internal road system gives easy access throughout the property. Thirteen food plots and shooting houses are already in place too! The landowner has planted a blend of clovers for years, helping grow those big bucks and turkeys. The "Snake Lake" is fed through a system of two canals that surround the property. These winding water systems allow for excellent duck hunting in the winter and a unique place to hunt them. The majority of the pine timber was cut five years ago, and the hardwood was cut about 2 years ago. There are still around 100+/- acres of mature mixed timber remaining. If you are looking for a property to create lasting memories on, give Walker a call to view this one!

# Aerial Map