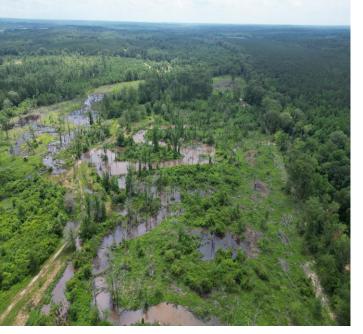

### WALKER TRANUM

REALTOR®

Office: 662.268.6333 Cell: 662.769.1442

Walker@TomSmithHomes.com

A Real Estate Expert You Can Trust

TomSmithLandandHomes.com

Are you looking for a large tract of land that you can hunt, fish, and play on? This 620+/acres located in Neshoba County, MS, is what you are looking for. This property is just miles from downtown Philadelphia, with 2 Casinos and two world-class golf courses! This property has been managed for all types of wildlife for years. Deer in the upper 150s and 160s is not rare on this property. Turkeys with long beards and big hooks are no strangers, either! When you first pull into the property, you will notice the privacy. The gravel driveway leads you to the cabin, which features two bedrooms and two bathrooms, a kitchen, a living room, and a screened-in porch for hanging out in the evenings. There is also an outdoor fireplace for those cool nights as well. Right in front of the house is a large pavilion great for entertaining guests or hunters. The shed has plenty of room for tractors or equipment you will need to maintain the property. A well-established internal road system gives easy access throughout the property. Thirteen food plots and shooting houses are already in place too! The landowner has planted a blend of clovers for years, helping grow those big bucks and turkeys. The "Snake Lake" is fed through a system of two canals that surround the property. These winding water systems allow for excellent duck hunting in the winter and a unique place to hunt them. The majority of the pine timber was cut five years ago, and the hardwood was cut about 2 years ago. There are still around 100+/- acres of mature mixed timber remaining. If you are looking for a property to create lasting memories on, give Walker a call to view this one!