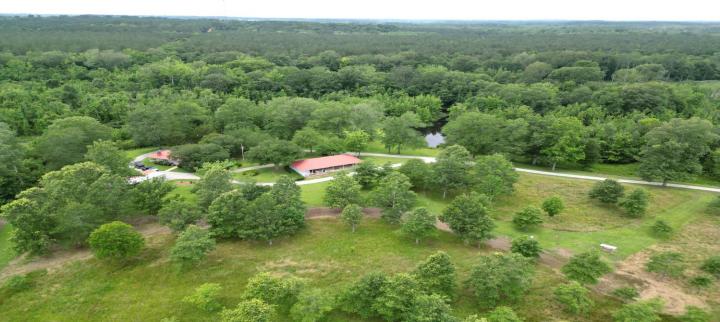

### WALKER TRANUM

REALTOR®

Office: 662.268.6333 Cell: 662.769.1442

Walker@TomSmithHomes.com

A Real Estate Expert You Can Trust

TomSmithLandandHomes.com

Are you looking for a large tract of land that you can hunt, fish, and play on? This 620+/acres located in Neshoba County, MS, is what you are looking for. This property is just miles from downtown Philadelphia, with 2 Casinos and two world-class golf courses! This property has been managed for all types of wildlife for years. Deer in the upper 150s and 160s is not rare on this property. Turkeys with long beards and big hooks are no strangers, either! When you first pull into the property, you will notice the privacy. The gravel driveway leads you to the cabin, which features two bedrooms and two bathrooms, a kitchen, a living room, and a screened-in porch for hanging out in the evenings. There is also an outdoor fireplace for those cool nights as well. Right in front of the house is a large pavilion great for entertaining guests or hunters. The shed has plenty of room for tractors or equipment you will need to maintain the property. A well-established internal road system gives easy access throughout the property. Thirteen food plots and shooting houses are already in place too! The landowner has planted a blend of clovers for years, helping grow those big bucks and turkeys. The "Snake Lake" is fed through a system of two canals that surround the property. These winding water systems allow for excellent duck hunting in the winter and a unique place to hunt them. The majority of the pine timber was cut five years ago, and the hardwood was cut about 2 years ago. There are still around 100+/- acres of mature mixed timber remaining. If you are looking for a property to create lasting memories on, give Walker a call to view this one!