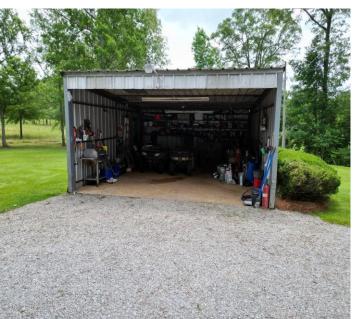

### WALKER TRANUM

REALTOR®

Office: 662.268.6333 Cell: 662.769.1442

Walker@TomSmithHomes.com

A Real Estate Expert You Can Trust

TomSmithLandandHomes.com

Are you looking for a large tract of land that you can hunt, fish, and play on? This 620+/acres located in Neshoba County, MS, is what you are looking for. This property is just miles from downtown Philadelphia, with 2 Casinos and two world-class golf courses! This property has been managed for all types of wildlife for years. Deer in the upper 150s and 160s is not rare on this property. Turkeys with long beards and big hooks are no strangers, either! When you first pull into the property, you will notice the privacy. The gravel driveway leads you to the cabin, which features two bedrooms and two bathrooms, a kitchen, a living room, and a screened-in porch for hanging out in the evenings. There is also an outdoor fireplace for those cool nights as well. Right in front of the house is a large pavilion great for entertaining guests or hunters. The shed has plenty of room for tractors or equipment you will need to maintain the property. A well-established internal road system gives easy access throughout the property. Thirteen food plots and shooting houses are already in place too! The landowner has planted a blend of clovers for years, helping grow those big bucks and turkeys. The "Snake Lake" is fed through a system of two canals that surround the property. These winding water systems allow for excellent duck hunting in the winter and a unique place to hunt them. The majority of the pine timber was cut five years ago, and the hardwood was cut about 2 years ago. There are still around 100+/- acres of mature mixed timber remaining. If you are looking for a property to create lasting memories on, give Walker a call to view this one!