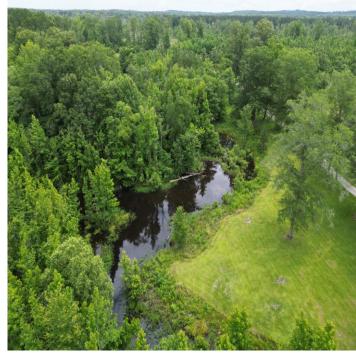

### WALKER TRANUM

REALTOR®

Office: 662.268.6333 Cell: 662.769.1442

Walker@TomSmithHomes.com

A Real Estate Expert You Can Trust

TomSmithLandandHomes.com

Are you looking for a large tract of land that you can hunt, fish, and play on? This 620+/acres located in Neshoba County, MS, is what you are looking for. This property is just miles from downtown Philadelphia, with 2 Casinos and two world-class golf courses! This property has been managed for all types of wildlife for years. Deer in the upper 150s and 160s is not rare on this property. Turkeys with long beards and big hooks are no strangers, either! When you first pull into the property, you will notice the privacy. The gravel driveway leads you to the cabin, which features two bedrooms and two bathrooms, a kitchen, a living room, and a screened-in porch for hanging out in the evenings. There is also an outdoor fireplace for those cool nights as well. Right in front of the house is a large pavilion great for entertaining guests or hunters. The shed has plenty of room for tractors or equipment you will need to maintain the property. A well-established internal road system gives easy access throughout the property. Thirteen food plots and shooting houses are already in place too! The landowner has planted a blend of clovers for years, helping grow those big bucks and turkeys. The "Snake Lake" is fed through a system of two canals that surround the property. These winding water systems allow for excellent duck hunting in the winter and a unique place to hunt them. The majority of the pine timber was cut five years ago, and the hardwood was cut about 2 years ago. There are still around 100+/- acres of mature mixed timber remaining. If you are looking for a property to create lasting memories on, give Walker a call to view this one!