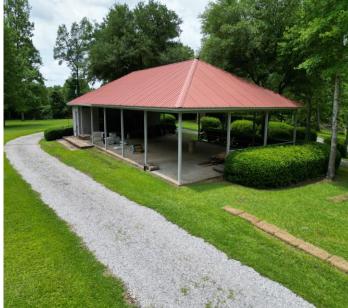

### WALKER TRANUM

REALTOR®

Office: 662.268.6333 Cell: 662.769.1442

Walker@TomSmithHomes.com

A Real Estate Expert You Can Trust

TomSmithLandandHomes.com

Are you looking for a large tract of land that you can hunt, fish, and play on? This 620+/acres located in Neshoba County, MS, is what you are looking for. This property is just miles from downtown Philadelphia, with 2 Casinos and two world-class golf courses! This property has been managed for all types of wildlife for years. Deer in the upper 150s and 160s is not rare on this property. Turkeys with long beards and big hooks are no strangers, either! When you first pull into the property, you will notice the privacy. The gravel driveway leads you to the cabin, which features two bedrooms and two bathrooms, a kitchen, a living room, and a screened-in porch for hanging out in the evenings. There is also an outdoor fireplace for those cool nights as well. Right in front of the house is a large pavilion great for entertaining guests or hunters. The shed has plenty of room for tractors or equipment you will need to maintain the property. A well-established internal road system gives easy access throughout the property. Thirteen food plots and shooting houses are already in place too! The landowner has planted a blend of clovers for years, helping grow those big bucks and turkeys. The "Snake Lake" is fed through a system of two canals that surround the property. These winding water systems allow for excellent duck hunting in the winter and a unique place to hunt them. The majority of the pine timber was cut five years ago, and the hardwood was cut about 2 years ago. There are still around 100+/- acres of mature mixed timber remaining. If you are looking for a property to create lasting memories on, give Walker a call to view this one!