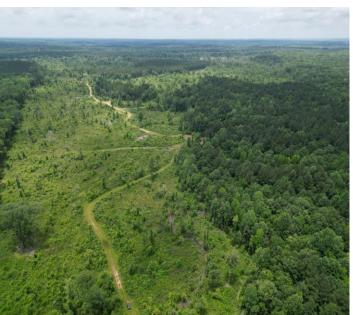

### WALKER TRANUM

REALTOR®

Office: 662.268.6333 Cell: 662.769.1442

Walker@TomSmithHomes.com

A Real Estate Expert You Can Trust

TomSmithLandandHomes.com

Are you looking for a large tract of land that you can hunt, fish, and play on? This 620+/acres located in Neshoba County, MS, is what you are looking for. This property is just miles from downtown Philadelphia, with 2 Casinos and two world-class golf courses! This property has been managed for all types of wildlife for years. Deer in the upper 150s and 160s is not rare on this property. Turkeys with long beards and big hooks are no strangers, either! When you first pull into the property, you will notice the privacy. The gravel driveway leads you to the cabin, which features two bedrooms and two bathrooms, a kitchen, a living room, and a screened-in porch for hanging out in the evenings. There is also an outdoor fireplace for those cool nights as well. Right in front of the house is a large pavilion great for entertaining guests or hunters. The shed has plenty of room for tractors or equipment you will need to maintain the property. A well-established internal road system gives easy access throughout the property. Thirteen food plots and shooting houses are already in place too! The landowner has planted a blend of clovers for years, helping grow those big bucks and turkeys. The "Snake Lake" is fed through a system of two canals that surround the property. These winding water systems allow for excellent duck hunting in the winter and a unique place to hunt them. The majority of the pine timber was cut five years ago, and the hardwood was cut about 2 years ago. There are still around 100+/- acres of mature mixed timber remaining. If you are looking for a property to create lasting memories on, give Walker a call to view this one!