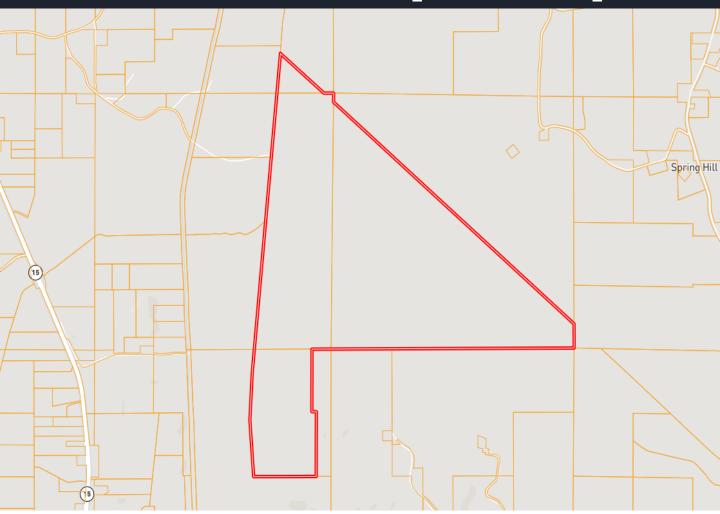

# Ownership Map

# Topo Map

**Directional Map** 

<u>Directions from the Intersection of Hwy 15 and Hwy 16 in Philadelphia, MS:</u> Travel Hwy 15 South for 2.2 miles. Turn left onto Co Road 2426 and travel 0.5 miles. Turn right onto CO Road 2428 and travel 2 miles. Turn right on Road 1327 and travel 0.7 miles to the dead end at the gate. <u>GOOGLE MAP LINK</u>