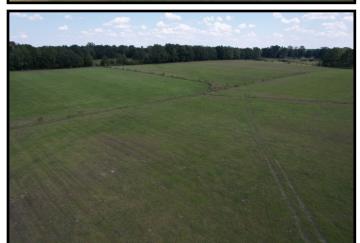

#### Harrell Road, Pelahatchie, MS 39145

Discover the perfect blend of pasture and timberland with this exceptional 330.5+/- acre property in Rankin County, located within the highly sought-after Pisgah School District. Ideal for cattle and horses, this expansive property features 131+/- acres of cross-fenced pastureland, 185+/- acres of thriving timber, and two large barns for ample hay storage. A picturesque small pond offers a water source for livestock and an inviting spot for fishing. With water and electricity already connected, this property provides an excellent opportunity to build your dream home or establish a small farm. Additional acreage is available, making this a versatile and valuable investment for your agricultural and residential aspirations. Please note that the sale is subject to a survey, and mineral rights are not conveyed.