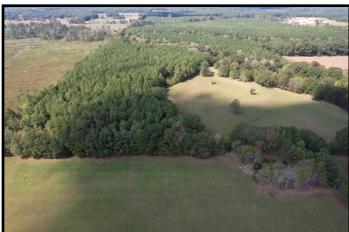

#### Harrell Road, Pelahatchie, MS 39145

Discover the perfect blend of pasture and timberland with this exceptional 330.5+/- acre property in Rankin County, located within the highly sought-after Pisgah School District. Ideal for cattle and horses, this expansive property features 131+/- acres of cross-fenced pastureland, 185+/- acres of thriving timber, and two large barns for ample hay storage. A picturesque small pond offers a water source for livestock and an inviting spot for fishing. With water and electricity already connected, this property provides an excellent opportunity to build your dream home or establish a small farm. Additional acreage is available, making this a versatile and valuable investment for your agricultural and residential aspirations. Please note that the sale is subject to a survey, and mineral rights are not conveyed.