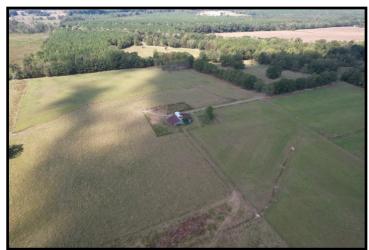

#### Harrell Road, Pelahatchie, MS 39145

Discover the perfect blend of pasture and timberland with this exceptional 330.5+/- acre property in Rankin County, located within the highly sought-after Pisgah School District. Ideal for cattle and horses, this expansive property features 131+/- acres of cross-fenced pastureland, 185+/- acres of thriving timber, and two large barns for ample hay storage. A picturesque small pond offers a water source for livestock and an inviting spot for fishing. With water and electricity already connected, this property provides an excellent opportunity to build your dream home or establish a small farm. Additional acreage is available, making this a versatile and valuable investment for your agricultural and residential aspirations. Please note that the sale is subject to a survey, and mineral rights are not conveyed.