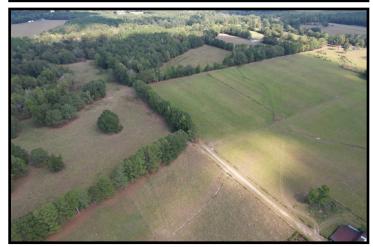

#### Harrell Road, Pelahatchie, MS 39145

Discover the perfect blend of pasture and timberland with this exceptional 330.5+/- acre property in Rankin County, located within the highly sought-after Pisgah School District. Ideal for cattle and horses, this expansive property features 131+/- acres of cross-fenced pastureland, 185+/- acres of thriving timber, and two large barns for ample hay storage. A picturesque small pond offers a water source for livestock and an inviting spot for fishing. With water and electricity already connected, this property provides an excellent opportunity to build your dream home or establish a small farm. Additional acreage is available, making this a versatile and valuable investment for your agricultural and residential aspirations. Please note that the sale is subject to a survey, and mineral rights are not conveyed.