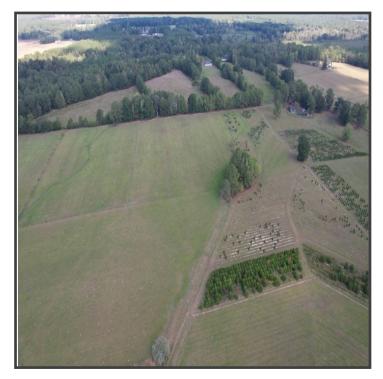

#### Harrell Road, Pelahatchie, MS 39145

Discover the perfect blend of pasture and timberland with this exceptional 330.5+/- acre property in Rankin County, located within the highly sought-after Pisgah School District. Ideal for cattle and horses, this expansive property features 131+/- acres of cross-fenced pastureland, 185+/- acres of thriving timber, and two large barns for ample hay storage. A picturesque small pond offers a water source for livestock and an inviting spot for fishing. With water and electricity already connected, this property provides an excellent opportunity to build your dream home or establish a small farm. Additional acreage is available, making this a versatile and valuable investment for your agricultural and residential aspirations. Please note that the sale is subject to a survey, and mineral rights are not conveyed.