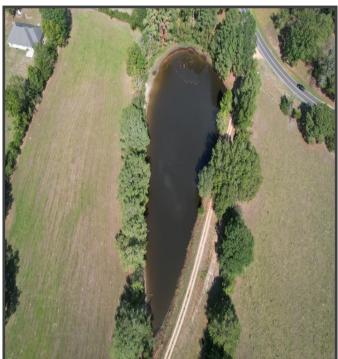

#### Harrell Road, Pelahatchie, MS 39145

Discover the perfect blend of pasture and timberland with this exceptional 330.5+/- acre property in Rankin County, located within the highly sought-after Pisgah School District. Ideal for cattle and horses, this expansive property features 131+/- acres of cross-fenced pastureland, 185+/- acres of thriving timber, and two large barns for ample hay storage. A picturesque small pond offers a water source for livestock and an inviting spot for fishing. With water and electricity already connected, this property provides an excellent opportunity to build your dream home or establish a small farm. Additional acreage is available, making this a versatile and valuable investment for your agricultural and residential aspirations. Please note that the sale is subject to a survey, and mineral rights are not conveyed.