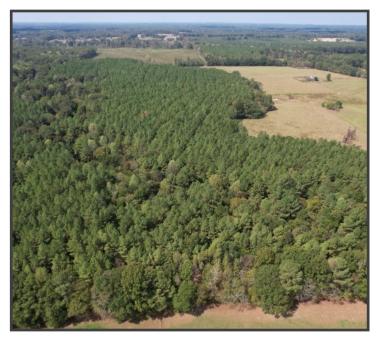

# 330.5+/- Acres of Pastureland & Timber Rankin County, MS

#### Harrell Road, Pelahatchie, MS 39145

Discover the perfect blend of pasture and timberland with this exceptional 330.5+/- acre property in Rankin County, located within the highly sought-after Pisgah School District. Ideal for cattle and horses, this expansive property features 131+/- acres of cross-fenced pastureland, 185+/- acres of thriving timber, and two large barns for ample hay storage. A picturesque small pond offers a water source for livestock and an inviting spot for fishing. With water and electricity already connected, this property provides an excellent opportunity to build your dream home or establish a small farm. Additional acreage is available, making this a versatile and valuable investment for your agricultural and residential aspirations. Please note that the sale is subject to a survey, and mineral rights are not conveyed.