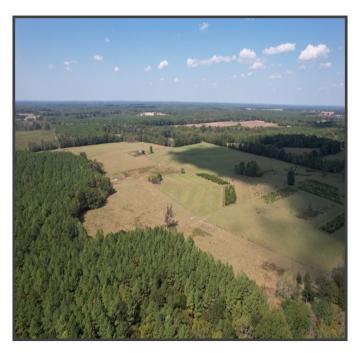

# 330.5+/- Acres of Pastureland & Timber Rankin County, MS

#### Harrell Road, Pelahatchie, MS 39145

Discover the perfect blend of pasture and timberland with this exceptional 330.5+/- acre property in Rankin County, located within the highly sought-after Pisgah School District. Ideal for cattle and horses, this expansive property features 131+/- acres of cross-fenced pastureland, 185+/- acres of thriving timber, and two large barns for ample hay storage. A picturesque small pond offers a water source for livestock and an inviting spot for fishing. With water and electricity already connected, this property provides an excellent opportunity to build your dream home or establish a small farm. Additional acreage is available, making this a versatile and valuable investment for your agricultural and residential aspirations. Please note that the sale is subject to a survey, and mineral rights are not conveyed.