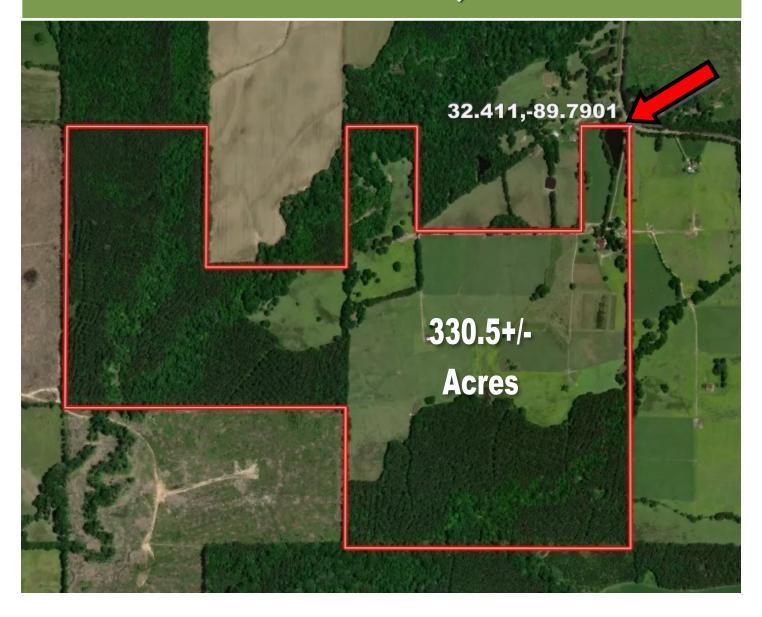

# 330.5+/- Acres of Pastureland & Timber Rankin County, MS

#### Harrell Road, Pelahatchie, MS 39145

Discover the perfect blend of pasture and timberland with this exceptional 330.5+/- acre property in Rankin County, located within the highly sought-after Pisgah School District. Ideal for cattle and horses, this expansive property features 131+/- acres of cross-fenced pastureland, 185+/- acres of thriving timber, and two large barns for ample hay storage. A picturesque small pond offers a water source for livestock and an inviting spot for fishing. With water and electricity already connected, this property provides an excellent opportunity to build your dream home or establish a small farm. Additional acreage is available, making this a versatile and valuable investment for your agricultural and residential aspirations. Please note that the sale is subject to a survey, and mineral rights are not conveyed.

### **Aerial Map**

CLAY **SIMMONS**REALTOR®

O: 601.898.2772 | C: 601.672.6864 Clay@TomSmithHomes.com

DAVID BELDEN REALTOR®

O: 601.898.2772 | C: 601.415.3884 DBelden@TomSmithLand.com