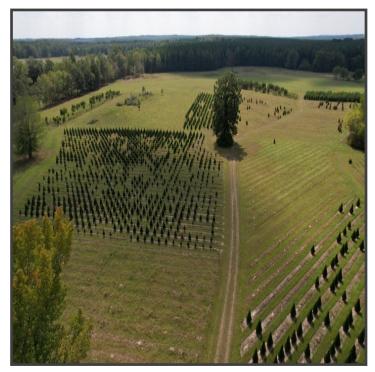

#### Harrell Road, Pelahatchie, MS 39145

Discover the perfect blend of pasture and timberland with this exceptional 330.5+/- acre property in Rankin County, located within the highly sought-after Pisgah School District. Ideal for cattle and horses, this expansive property features 131+/- acres of cross-fenced pastureland, 185+/- acres of thriving timber, and two large barns for ample hay storage. A picturesque small pond offers a water source for livestock and an inviting spot for fishing. With water and electricity already connected, this property provides an excellent opportunity to build your dream home or establish a small farm. Additional acreage is available, making this a versatile and valuable investment for your agricultural and residential aspirations. Please note that the sale is subject to a survey, and mineral rights are not conveyed.