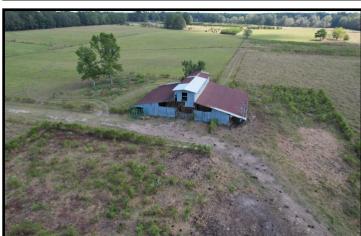

#### Harrell Road, Pelahatchie, MS 39145

Discover the perfect blend of pasture and timberland with this exceptional 330.5+/- acre property in Rankin County, located within the highly sought-after Pisgah School District. Ideal for cattle and horses, this expansive property features 131+/- acres of cross-fenced pastureland, 185+/- acres of thriving timber, and two large barns for ample hay storage. A picturesque small pond offers a water source for livestock and an inviting spot for fishing. With water and electricity already connected, this property provides an excellent opportunity to build your dream home or establish a small farm. Additional acreage is available, making this a versatile and valuable investment for your agricultural and residential aspirations. Please note that the sale is subject to a survey, and mineral rights are not conveyed.