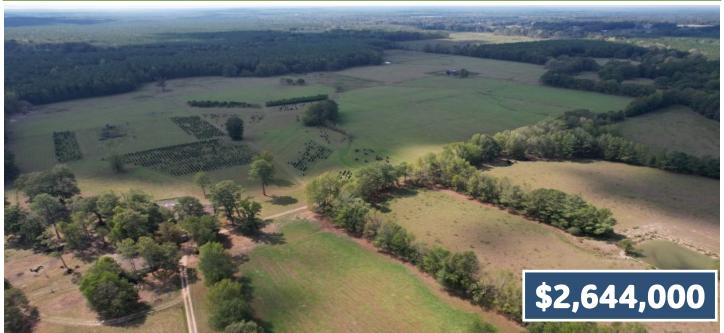

# 330.5+/- Acres of Pastureland & Timber Rankin County, MS

#### Harrell Road, Pelahatchie, MS 39145

Discover the perfect blend of pasture and timberland with this exceptional 330.5+/- acre property in Rankin County, located within the highly sought-after Pisgah School District. Ideal for cattle and horses, this expansive property features 131+/- acres of cross-fenced pastureland, 185+/- acres of thriving timber, and two large barns for ample hay storage. A picturesque small pond offers a water source for livestock and an inviting spot for fishing. With water and electricity already connected, this property provides an excellent opportunity to build your dream home or establish a small farm. Additional acreage is available, making this a versatile and valuable investment for your agricultural and residential aspirations. Please note that the sale is subject to a survey, and mineral rights are not conveyed.