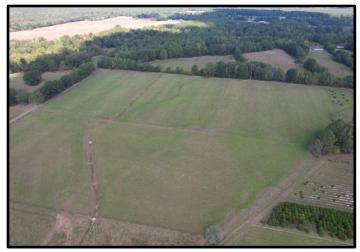

#### Harrell Road, Pelahatchie, MS 39145

Discover the perfect blend of pasture and timberland with this exceptional 330.5+/- acre property in Rankin County, located within the highly sought-after Pisgah School District. Ideal for cattle and horses, this expansive property features 131+/- acres of cross-fenced pastureland, 185+/- acres of thriving timber, and two large barns for ample hay storage. A picturesque small pond offers a water source for livestock and an inviting spot for fishing. With water and electricity already connected, this property provides an excellent opportunity to build your dream home or establish a small farm. Additional acreage is available, making this a versatile and valuable investment for your agricultural and residential aspirations. Please note that the sale is subject to a survey, and mineral rights are not conveyed.