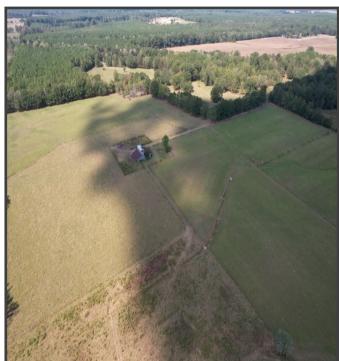

#### Harrell Road, Pelahatchie, MS 39145

Discover the perfect blend of pasture and timberland with this exceptional 330.5+/- acre property in Rankin County, located within the highly sought-after Pisgah School District. Ideal for cattle and horses, this expansive property features 131+/- acres of cross-fenced pastureland, 185+/- acres of thriving timber, and two large barns for ample hay storage. A picturesque small pond offers a water source for livestock and an inviting spot for fishing. With water and electricity already connected, this property provides an excellent opportunity to build your dream home or establish a small farm. Additional acreage is available, making this a versatile and valuable investment for your agricultural and residential aspirations. Please note that the sale is subject to a survey, and mineral rights are not conveyed.