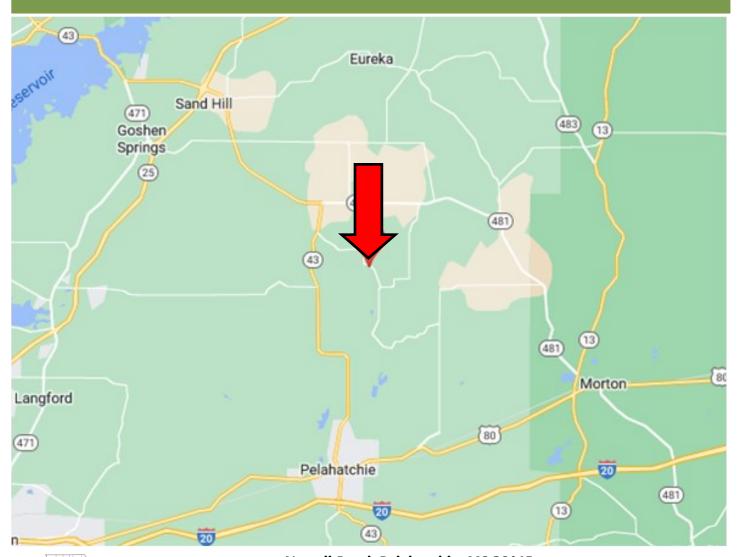

### **Directional Map**

<u>Directions from Hwy 25 and Sandhill Rd. in Brandon, MS</u>: Take the exit toward MS-471 N/Goshen Springs. Travel Sand Hill Rd & Lawrence Rd for 2.7 miles. Turn right onto Hwy 43 and travel 3.8 miles. Turn Right onto Harrell Road. After 3.6 miles the property will be on the right.

#### Harrell Road, Pelahatchie, MS 39145

<u>Directions from Hwy 25 and Sandhill Rd. in Brandon, MS</u>: Take the exit toward MS-471 N/ Goshen Springs. Travel Sand Hill Rd & Lawrence Rd for 2.7 miles. Turn right onto Hwy 43 and travel 3.8 miles. Turn Right onto Harrell Road. After 3.6 miles the property will be on the right. <u>GOOGLE MAP LINK</u>