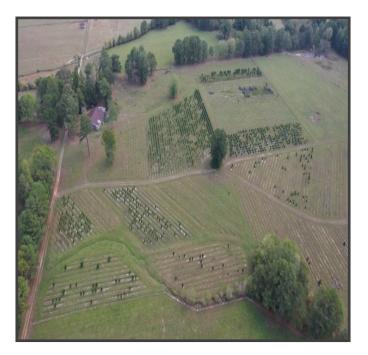

#### Harrell Road, Pelahatchie, MS 39145

Discover the perfect blend of pasture and timberland with this exceptional 330.5+/- acre property in Rankin County, located within the highly sought-after Pisgah School District. Ideal for cattle and horses, this expansive property features 131+/- acres of cross-fenced pastureland, 185+/- acres of thriving timber, and two large barns for ample hay storage. A picturesque small pond offers a water source for livestock and an inviting spot for fishing. With water and electricity already connected, this property provides an excellent opportunity to build your dream home or establish a small farm. Additional acreage is available, making this a versatile and valuable investment for your agricultural and residential aspirations. Please note that the sale is subject to a survey, and mineral rights are not conveyed.