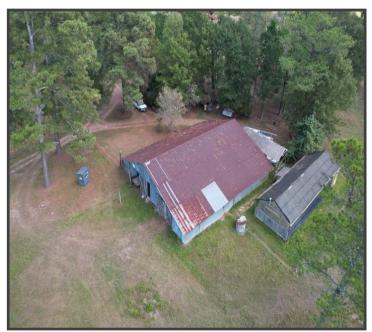

#### Harrell Road, Pelahatchie, MS 39145

Discover the perfect blend of pasture and timberland with this exceptional 330.5+/- acre property in Rankin County, located within the highly sought-after Pisgah School District. Ideal for cattle and horses, this expansive property features 131+/- acres of cross-fenced pastureland, 185+/- acres of thriving timber, and two large barns for ample hay storage. A picturesque small pond offers a water source for livestock and an inviting spot for fishing. With water and electricity already connected, this property provides an excellent opportunity to build your dream home or establish a small farm. Additional acreage is available, making this a versatile and valuable investment for your agricultural and residential aspirations. Please note that the sale is subject to a survey, and mineral rights are not conveyed.