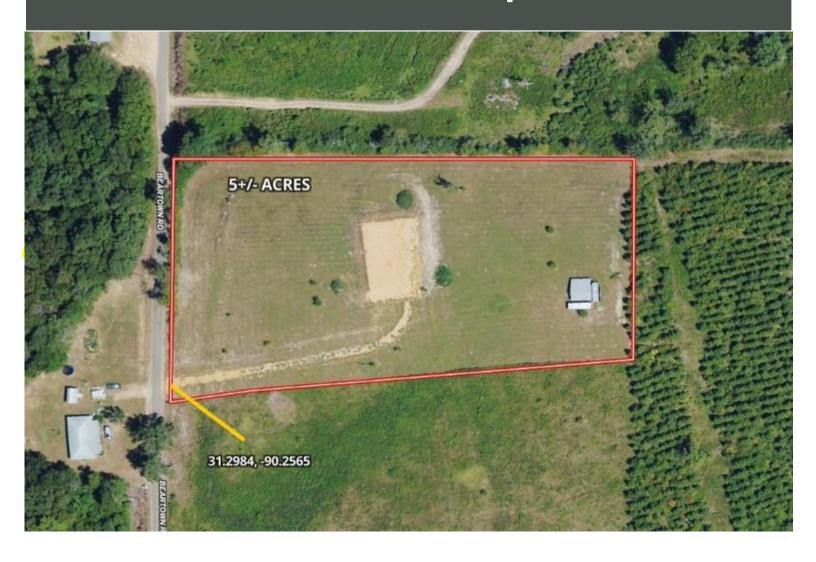

## Aerial Map

Click Here for the LandId Interactive Map Link

A Real Estate Expert You Can Trust!

# 5+/- Acre Homesite in Walthall County, MS

If you are looking for a new home site, this is what you are looking for. Located in the Jayess community of northern Walthall County, MS, this 5+/- acre lot is the perfect place to start a new life. The property features a 20x25 metal building with a roll-up door and a 10ft. lean-to. With no restrictions, a 50x70 gravel pad already in place can be used for a concrete foundation or a mobile home. The power pole with a 200 amp main is already in place, and Magnolia Electric will offer a credit to connect electricity if this will be your permanent residence. Call Clif to schedule your tour today!