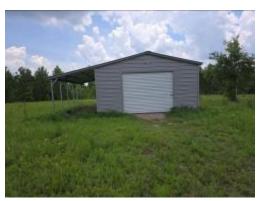

# 5+/- Acre Homesite in Walthall County, MS

If you are looking for a new home site, this is what you are looking for. Located in the Jayess community of northern Walthall County, MS, this 5+/- acre lot is the perfect place to start a new life. The property features a 20x25 metal building with a roll-up door and a 10ft. lean-to. With no restrictions, a 50x70 gravel pad already in place can be used for a concrete foundation or a mobile home. The power pole with a 200 amp main is already in place, and Magnolia Electric will offer a credit to connect electricity if this will be your permanent residence. Call Clif to schedule your tour today!