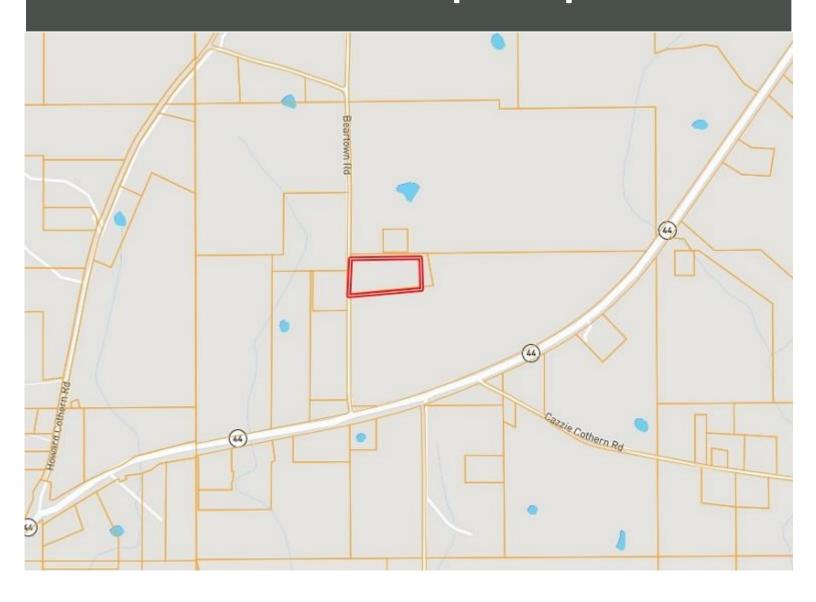

tart a new life. The property features a 20x25 metal building with a roll-up door and a 10ft. lean-to. With no restrictions, a 50x70 gravel pad already in place can be used for a concrete foundation or a mobile home. The power pole with a 200 amp main is already in place, and Magnolia Electric will offer a credit to connect electricity if this will be your permanent residence. Call Clif to schedule your tour today!



















A Real Estate Expert You Can Trust!

CLIF CANNON MANAGING BROKER O: 601.990.5070 C: 601.565.1070 Clif@TomSmithLand.com



## Aerial Map



Click Here for the LandId Interactive Map Link

A Real Estate Expert You Can Trust!

#### **CLIF CANNON**

MANAGING BROKER
O: 601.990.5070 C: 601.565.1070
Clif@TomSmithLand.com

TomSmithLandandHomes.com



# Ownership Map



### A Real Estate Expert You Can Trust!

#### CLIF CANNON

MANAGING BROKER

O: 601.990.5070 C: 601.565.1070

Clif@TomSmithLand.com

TomSmithLandandHomes.com



# Topographic Map



A Real Estate Expert You Can Trust!

#### **CLIF CANNON**

MANAGING BROKER

O: 601.990.5070 C: 601.565.1070

Clif@TomSmithLand.com

TomSmithLandandHomes.com



# Directional Map



<u>Directions from the intersection of I-55 and US-98 in McComb, MS</u>: Travel east on US-98 for 2.6 miles. Turn left onto South Locust Street and travel for .9 miles. Turn right onto MS-44/Pearl River Ave and travel for 11.7 miles. Turn left onto Beartown Road and travel for .3 miles. The property will be on the right. <u>GOOGLE MAP LINK</u>