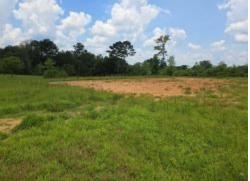

# 5+/- Acre Homesite in Walthall County, MS

If you are looking for a new home site, this is what you are looking for. Located in the Jayess community of northern Walthall County, MS, this 5+/- acre lot is the perfect place to start a new life. The property features a 20x25 metal building with a roll-up door and a 10ft. lean-to. With no restrictions, a 50x70 gravel pad already in place can be used for a concrete foundation or a mobile home. The power pole with a 200 amp main is already in place, and Magnolia Electric will offer a credit to connect electricity if this will be your permanent residence. Call Clif to schedule your tour today!