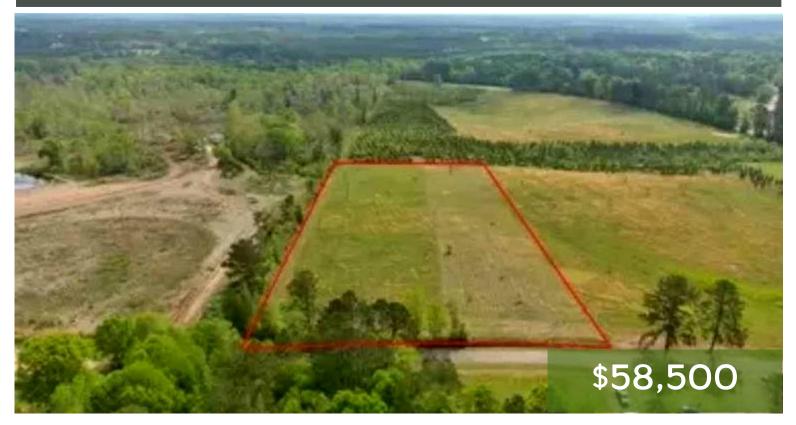

# 5+/- Acre Homesite in Walthall County, MS

If you are looking for a new home site, this is what you are looking for. Located in the Jayess community of northern Walthall County, MS, this 5+/- acre lot is the perfect place to start a new life. The property features a 20x25 metal building with a roll-up door and a 10ft. lean-to. With no restrictions, a 50x70 gravel pad already in place can be used for a concrete foundation or a mobile home. The power pole with a 200 amp main is already in place, and Magnolia Electric will offer a credit to connect electricity if this will be your permanent residence. Call Clif to schedule your tour today!

## Aerial Map

Click Here for the LandId Interactive Map Link

A Real Estate Expert You Can Trust!