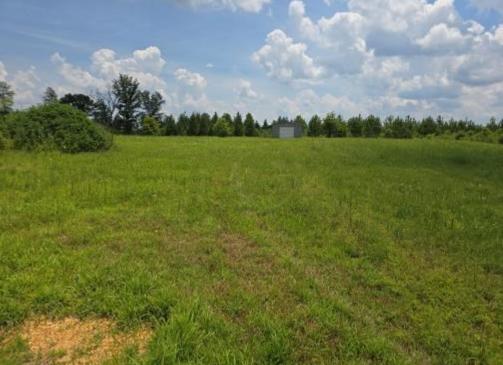

# 5+/- Acre Homesite in Walthall County, MS

If you are looking for a new home site, this is what you are looking for. Located in the Jayess community of northern Walthall County, MS, this 5+/- acre lot is the perfect place to start a new life. The property features a 20x25 metal building with a roll-up door and a 10ft. lean-to. With no restrictions, a 50x70 gravel pad already in place can be used for a concrete foundation or a mobile home. The power pole with a 200 amp main is already in place, and Magnolia Electric will offer a credit to connect electricity if this will be your permanent residence. Call Clif to schedule your tour today!