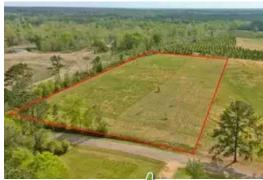

# 5+/- Acre Homesite in Walthall County, MS

If you are looking for a new home site, this is what you are looking for. Located in the Jayess community of northern Walthall County, MS, this 5+/- acre lot is the perfect place to start a new life. The property features a 20x25 metal building with a roll-up door and a 10ft. lean-to. With no restrictions, a 50x70 gravel pad already in place can be used for a concrete foundation or a mobile home. The power pole with a 200 amp main is already in place, and Magnolia Electric will offer a credit to connect electricity if this will be your permanent residence. Call Clif to schedule your tour today!