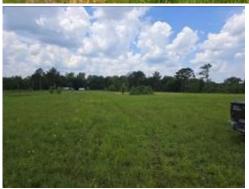

# 5+/- Acre Homesite in Walthall County, MS

If you are looking for a new home site, this is what you are looking for. Located in the Jayess community of northern Walthall County, MS, this 5+/- acre lot is the perfect place to start a new life. The property features a 20x25 metal building with a roll-up door and a 10ft. lean-to. With no restrictions, a 50x70 gravel pad already in place can be used for a concrete foundation or a mobile home. The power pole with a 200 amp main is already in place, and Magnolia Electric will offer a credit to connect electricity if this will be your permanent residence. Call Clif to schedule your tour today!