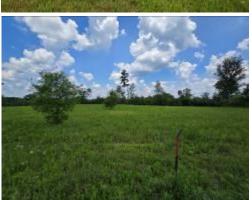

# 5+/- Acre Homesite in Walthall County, MS

If you are looking for a new home site, this is what you are looking for. Located in the Jayess community of northern Walthall County, MS, this 5+/- acre lot is the perfect place to start a new life. The property features a 20x25 metal building with a roll-up door and a 10ft. lean-to. With no restrictions, a 50x70 gravel pad already in place can be used for a concrete foundation or a mobile home. The power pole with a 200 amp main is already in place, and Magnolia Electric will offer a credit to connect electricity if this will be your permanent residence. Call Clif to schedule your tour today!