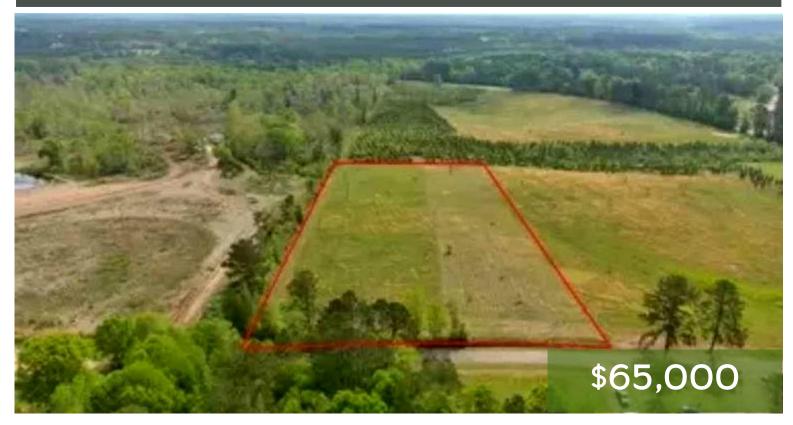

# 5+/- Acre Homesite in Walthall County, MS

If you are looking for a new home site, this is what you are looking for. Located in the Jayess community of northern Walthall County, MS, this 5+/- acre lot is the perfect place to start a new life. The property features a 20x25 metal building with a roll-up door and a 10ft. lean-to. With no restrictions, a 50x70 gravel pad already in place can be used for a concrete foundation or a mobile home. The power pole with a 200 amp main is already in place, and Magnolia Electric will offer a credit to connect electricity if this will be your permanent residence. Call Clif to schedule your tour today!

## Aerial Map

Click Here for the LandId Interactive Map Link

A Real Estate Expert You Can Trust!