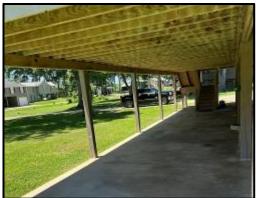

#### Charming Retreat on Eagle Lake

\$212,000

Beautiful 1,680 sq ft house on Eagle Lake in Warren County, MS! This charming retreat has two bedrooms and two full bathrooms with laminate flooring. Both bathrooms have been recently updated, and the primary bath has a walk-in shower. A new septic system was installed three years ago. The property includes a 300-gallon propane tank, with the stove and fireplace using propane. The washer, dryer, stove, and refrigerator are included. Most of the furniture, except for the primary bedroom set, one dining room table, and two televisions, will remain, making this a turnkey property ready for immediate move-in. Step out the front door onto a spacious 720 sq ft porch with a stunning lake view, accessible from the main bedroom as well. The elevated house has a 2,400 sq ft concrete pad underneath for storage, parking vehicles, or boats. Water and power are available under the house. Call Colby to schedule your viewing today!