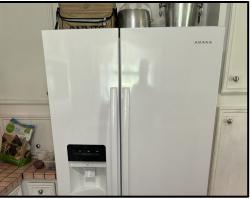

#### Charming Retreat on Eagle Lake

\$212,000

Beautiful 1,680 sq ft house on Eagle Lake in Warren County, MS! This charming retreat has two bedrooms and two full bathrooms with laminate flooring. Both bathrooms have been recently updated, and the primary bath has a walk-in shower. A new septic system was installed three years ago. The property includes a 300-gallon propane tank, with the stove and fireplace using propane. The washer, dryer, stove, and refrigerator are included. Most of the furniture, except for the primary bedroom set, one dining room table, and two televisions, will remain, making this a turnkey property ready for immediate move-in. Step out the front door onto a spacious 720 sq ft porch with a stunning lake view, accessible from the main bedroom as well. The elevated house has a 2,400 sq ft concrete pad underneath for storage, parking vehicles, or boats. Water and power are available under the house. Call Colby to schedule your viewing today!