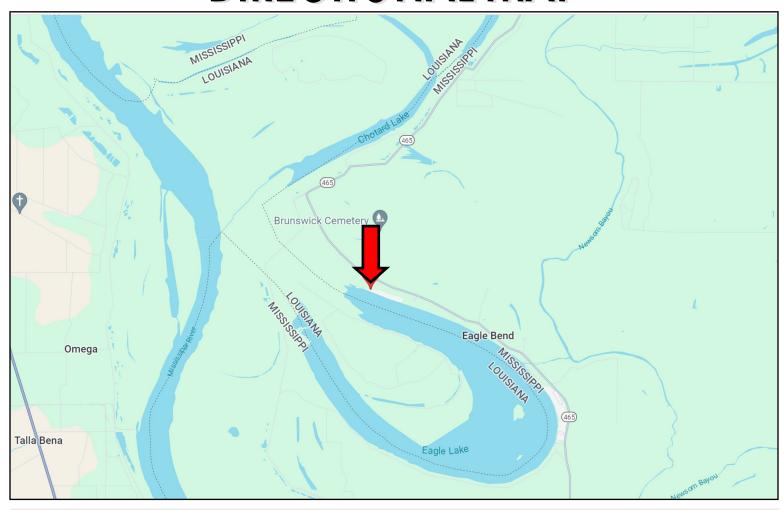

# DIRECTIONAL MAP

<u>Directions from I-20 in Vicksburg, MS</u>: Take exit 5A for Hwy 61 toward Rolling Fork. Travel Hwy 61 N for 9 miles. Keep left to keep on Hwy 61 and travel 1.5 miles. Turn left onto Hwy 465 and travel 18.6 miles. Turn left onto Sea Island Drive. After 0.8 miles, the property will be on your right.