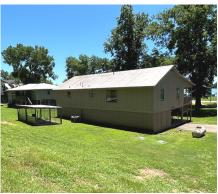

#### Charming Retreat on Eagle Lake

\$212,000

Beautiful 1,680 sq ft house on Eagle Lake in Warren County, MS! This charming retreat has two bedrooms and two full bathrooms with laminate flooring. Both bathrooms have been recently updated, and the primary bath has a walk-in shower. A new septic system was installed three years ago. The property includes a 300-gallon propane tank, with the stove and fireplace using propane. The washer, dryer, stove, and refrigerator are included. Most of the furniture, except for the primary bedroom set, one dining room table, and two televisions, will remain, making this a turnkey property ready for immediate move-in. Step out the front door onto a spacious 720 sq ft porch with a stunning lake view, accessible from the main bedroom as well. The elevated house has a 2,400 sq ft concrete pad underneath for storage, parking vehicles, or boats. Water and power are available under the house. Call Colby to schedule your viewing today!