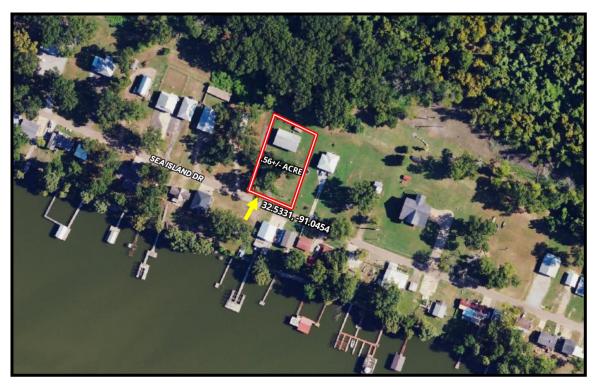

y for immediate move-in. Step out the front door onto a spacious 720 sq ft porch with a stunning lake view, accessible from the main bedroom as well. The elevated house has a 2,400 sq ft concrete pad underneath for storage, parking vehicles, or boats. Water and power are available under the house. Call Colby to schedule your viewing today!

















A Real Estate Expert You Can Trust!

# COLBY WATSON

O: 601.898.2772 C: 601.668.8096 Colby@TomSmithLand.com



Expect More. Get More.

















A Real Estate Expert You Can Trust!

# COLBY WATSON

O: 601.898.2772 C: 601.668.8096

Colby@TomSmithLand.com



Expect More. Get More.

















A Real Estate Expert You Can Trust!

# COLBY WATSON

O: 601.898.2772 C: 601.668.8096

Colby@TomSmithLand.com



Expect More. Get More.





### AERIAL MAP

Click Here for the LandID Interactive Map Link



## OWNERSHIP MAP

A Real Estate Expert You Can Trust!

#### COLBY WATSON

REALTOR

O: 601.898.2772 C: 601.668.8096 Colby@TomSmithLand.com

TomSmithLandandHomes.com



ormation is believed to be accurate but not guaranteed

# DIRECTIONAL MAP



<u>Directions from I-20 in Vicksburg, MS</u>: Take exit 5A for Hwy 61 toward Rolling Fork. Travel Hwy 61 N for 9 miles. Keep left to keep on Hwy 61 and travel 1.5 miles. Turn left onto Hwy 465 and travel 18.6 miles. Turn left onto Sea Island Drive. After 0.8 miles, the property will be on your right.

410 Sea Island Drive, Vicksburg, MS 39183—Click for Google Map Link