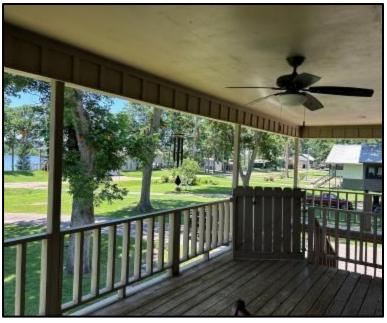

#### Charming Retreat on Eagle Lake

\$212,000

Beautiful 1,680 sq ft house on Eagle Lake in Warren County, MS! This charming retreat has two bedrooms and two full bathrooms with laminate flooring. Both bathrooms have been recently updated, and the primary bath has a walk-in shower. A new septic system was installed three years ago. The property includes a 300-gallon propane tank, with the stove and fireplace using propane. The washer, dryer, stove, and refrigerator are included. Most of the furniture, except for the primary bedroom set, one dining room table, and two televisions, will remain, making this a turnkey property ready for immediate move-in. Step out the front door onto a spacious 720 sq ft porch with a stunning lake view, accessible from the main bedroom as well. The elevated house has a 2,400 sq ft concrete pad underneath for storage, parking vehicles, or boats. Water and power are available under the house. Call Colby to schedule your viewing today!