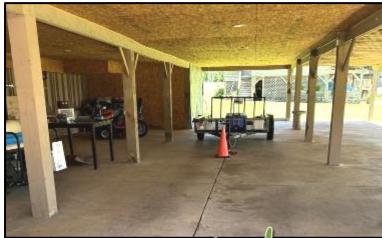

#### Charming Retreat on Eagle Lake

\$212,000

Beautiful 1,680 sq ft house on Eagle Lake in Warren County, MS! This charming retreat has two bedrooms and two full bathrooms with laminate flooring. Both bathrooms have been recently updated, and the primary bath has a walk-in shower. A new septic system was installed three years ago. The property includes a 300-gallon propane tank, with the stove and fireplace using propane. The washer, dryer, stove, and refrigerator are included. Most of the furniture, except for the primary bedroom set, one dining room table, and two televisions, will remain, making this a turnkey property ready for immediate move-in. Step out the front door onto a spacious 720 sq ft porch with a stunning lake view, accessible from the main bedroom as well. The elevated house has a 2,400 sq ft concrete pad underneath for storage, parking vehicles, or boats. Water and power are available under the house. Call Colby to schedule your viewing today!