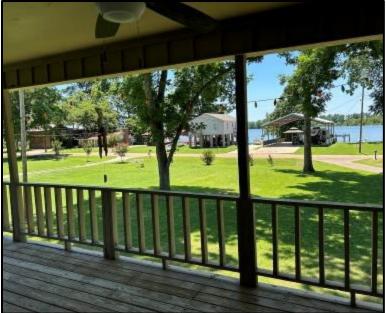

#### Charming Retreat on Eagle Lake

\$212,000

Beautiful 1,680 sq ft house on Eagle Lake in Warren County, MS! This charming retreat has two bedrooms and two full bathrooms with laminate flooring. Both bathrooms have been recently updated, and the primary bath has a walk-in shower. A new septic system was installed three years ago. The property includes a 300-gallon propane tank, with the stove and fireplace using propane. The washer, dryer, stove, and refrigerator are included. Most of the furniture, except for the primary bedroom set, one dining room table, and two televisions, will remain, making this a turnkey property ready for immediate move-in. Step out the front door onto a spacious 720 sq ft porch with a stunning lake view, accessible from the main bedroom as well. The elevated house has a 2,400 sq ft concrete pad underneath for storage, parking vehicles, or boats. Water and power are available under the house. Call Colby to schedule your viewing today!