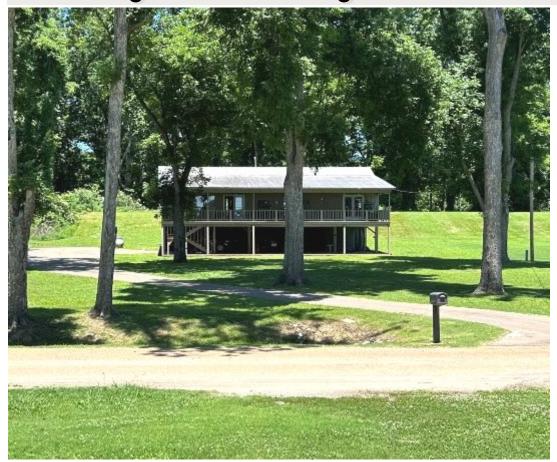

#### Charming Retreat on Eagle Lake

\$212,000

Beautiful 1,680 sq ft house on Eagle Lake in Warren County, MS! This charming retreat has two bedrooms and two full bathrooms with laminate flooring. Both bathrooms have been recently updated, and the primary bath has a walk-in shower. A new septic system was installed three years ago. The property includes a 300-gallon propane tank, with the stove and fireplace using propane. The washer, dryer, stove, and refrigerator are included. Most of the furniture, except for the primary bedroom set, one dining room table, and two televisions, will remain, making this a turnkey property ready for immediate move-in. Step out the front door onto a spacious 720 sq ft porch with a stunning lake view, accessible from the main bedroom as well. The elevated house has a 2,400 sq ft concrete pad underneath for storage, parking vehicles, or boats. Water and power are available under the house. Call Colby to schedule your viewing today!