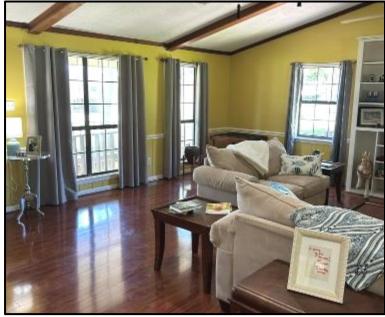

#### Charming Retreat on Eagle Lake

\$212,000

Beautiful 1,680 sq ft house on Eagle Lake in Warren County, MS! This charming retreat has two bedrooms and two full bathrooms with laminate flooring. Both bathrooms have been recently updated, and the primary bath has a walk-in shower. A new septic system was installed three years ago. The property includes a 300-gallon propane tank, with the stove and fireplace using propane. The washer, dryer, stove, and refrigerator are included. Most of the furniture, except for the primary bedroom set, one dining room table, and two televisions, will remain, making this a turnkey property ready for immediate move-in. Step out the front door onto a spacious 720 sq ft porch with a stunning lake view, accessible from the main bedroom as well. The elevated house has a 2,400 sq ft concrete pad underneath for storage, parking vehicles, or boats. Water and power are available under the house. Call Colby to schedule your viewing today!