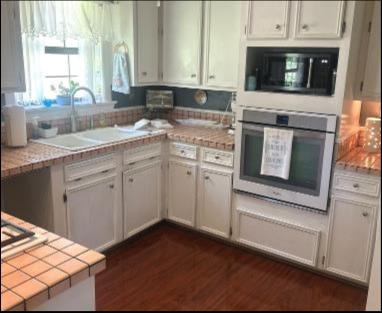

#### Charming Retreat on Eagle Lake

\$212,000

Beautiful 1,680 sq ft house on Eagle Lake in Warren County, MS! This charming retreat has two bedrooms and two full bathrooms with laminate flooring. Both bathrooms have been recently updated, and the primary bath has a walk-in shower. A new septic system was installed three years ago. The property includes a 300-gallon propane tank, with the stove and fireplace using propane. The washer, dryer, stove, and refrigerator are included. Most of the furniture, except for the primary bedroom set, one dining room table, and two televisions, will remain, making this a turnkey property ready for immediate move-in. Step out the front door onto a spacious 720 sq ft porch with a stunning lake view, accessible from the main bedroom as well. The elevated house has a 2,400 sq ft concrete pad underneath for storage, parking vehicles, or boats. Water and power are available under the house. Call Colby to schedule your viewing today!