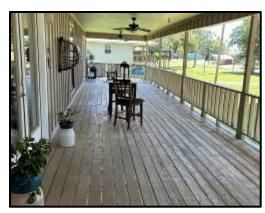

#### Charming Retreat on Eagle Lake

\$212,000

Beautiful 1,680 sq ft house on Eagle Lake in Warren County, MS! This charming retreat has two bedrooms and two full bathrooms with laminate flooring. Both bathrooms have been recently updated, and the primary bath has a walk-in shower. A new septic system was installed three years ago. The property includes a 300-gallon propane tank, with the stove and fireplace using propane. The washer, dryer, stove, and refrigerator are included. Most of the furniture, except for the primary bedroom set, one dining room table, and two televisions, will remain, making this a turnkey property ready for immediate move-in. Step out the front door onto a spacious 720 sq ft porch with a stunning lake view, accessible from the main bedroom as well. The elevated house has a 2,400 sq ft concrete pad underneath for storage, parking vehicles, or boats. Water and power are available under the house. Call Colby to schedule your viewing today!