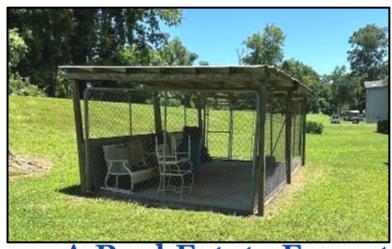

#### Charming Retreat on Eagle Lake

\$212,000

Beautiful 1,680 sq ft house on Eagle Lake in Warren County, MS! This charming retreat has two bedrooms and two full bathrooms with laminate flooring. Both bathrooms have been recently updated, and the primary bath has a walk-in shower. A new septic system was installed three years ago. The property includes a 300-gallon propane tank, with the stove and fireplace using propane. The washer, dryer, stove, and refrigerator are included. Most of the furniture, except for the primary bedroom set, one dining room table, and two televisions, will remain, making this a turnkey property ready for immediate move-in. Step out the front door onto a spacious 720 sq ft porch with a stunning lake view, accessible from the main bedroom as well. The elevated house has a 2,400 sq ft concrete pad underneath for storage, parking vehicles, or boats. Water and power are available under the house. Call Colby to schedule your viewing today!