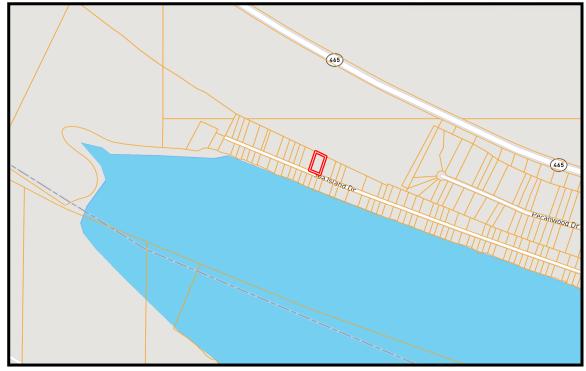

20 sq ft porch with a stunning lake view, accessible from the main bedroom as well. The elevated house has a 2,400 sq ft concrete pad underneath for storage, parking vehicles, or boats. Water and power are available under the house. Call Colby to schedule your viewing today!

















A Real Estate Expert You Can Trust!

# COLBY WATSON

O: 601.898.2772 C: 601.668.8096 Colby@TomSmithLand.com



Expect More. Get More.

















A Real Estate Expert You Can Trust!

# COLBY WATSON

O: 601.898.2772 C: 601.668.8096

Colby@TomSmithLand.com



Expect More. Get More.

















A Real Estate Expert You Can Trust!

# COLBY WATSON

O: 601.898.2772 C: 601.668.8096

Colby@TomSmithLand.com



Expect More. Get More.





### AERIAL MAP

Click Here for the LandID Interactive Map Link



## OWNERSHIP MAP

A Real Estate Expert You Can Trust!

#### COLBY WATSON

REALTOR

O: 601.898.2772 C: 601.668.8096 Colby@TomSmithLand.com

TomSmithLandandHomes.com



ormation is believed to be accurate but not guaranteed

# DIRECTIONAL MAP



<u>Directions from I-20 in Vicksburg, MS</u>: Take exit 5A for Hwy 61 toward Rolling Fork. Travel Hwy 61 N for 9 miles. Keep left to keep on Hwy 61 and travel 1.5 miles. Turn left onto Hwy 465 and travel 18.6 miles. Turn left onto Sea Island Drive. After 0.8 miles, the property will be on your right.

410 Sea Island Drive, Vicksburg, MS 39183—Click for Google Map Link