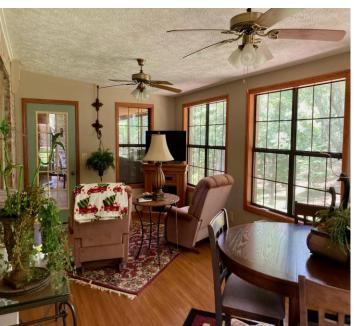

### 18159 HWY 15 DECATUR, MS

5.4± Acres in Newton County

This 3,200 square foot house sits on 6.4± acres on Hwy 15, just two miles north of Decatur in Newton County, MS. When you turn into the property, you will instantly notice the beautiful oaks throughout. The home features four bedrooms with two and a half baths. The sunroom and custom outdoor kitchen has a gas grill, stove, custom wood cabinets, and a wood-burning stone fireplace! The property also features a two-car garage and a detached two-car carport, a 40'x60' shop with stained concrete floors, cedar cabinets, a full bath, and a tool room. There is also central heat and air, a tankless water heater, and Wi-fi. This property also features a private water well, meaning no more water bills. There are also two rental properties on the back of the property, bringing in around \$1,500 a month in income. All this could be yours just minutes from Decatur, MS! To schedule a private showing, call or text Walker!