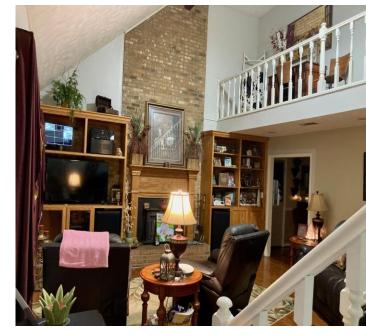

### 18159 HWY 15 DECATUR, MS

5.4± Acres in Newton County

This 3,200 square foot house sits on 6.4± acres on Hwy 15, just two miles north of Decatur in Newton County, MS. When you turn into the property, you will instantly notice the beautiful oaks throughout. The home features four bedrooms with two and a half baths. The sunroom and custom outdoor kitchen has a gas grill, stove, custom wood cabinets, and a wood-burning stone fireplace! The property also features a two-car garage and a detached two-car carport, a 40'x60' shop with stained concrete floors, cedar cabinets, a full bath, and a tool room. There is also central heat and air, a tankless water heater, and Wi-fi. This property also features a private water well, meaning no more water bills. There are also two rental properties on the back of the property, bringing in around \$1,500 a month in income. All this could be yours just minutes from Decatur, MS! To schedule a private showing, call or text Walker!