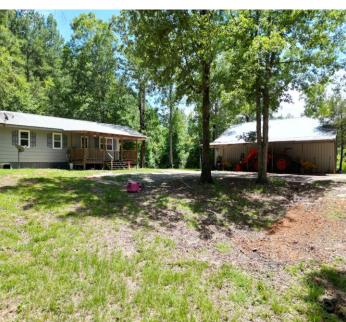

### 18159 HWY 15 DECATUR, MS

5.4± Acres in Newton County

This 3,200 square foot house sits on 6.4± acres on Hwy 15, just two miles north of Decatur in Newton County, MS. When you turn into the property, you will instantly notice the beautiful oaks throughout. The home features four bedrooms with two and a half baths. The sunroom and custom outdoor kitchen has a gas grill, stove, custom wood cabinets, and a wood-burning stone fireplace! The property also features a two-car garage and a detached two-car carport, a 40'x60' shop with stained concrete floors, cedar cabinets, a full bath, and a tool room. There is also central heat and air, a tankless water heater, and Wi-fi. This property also features a private water well, meaning no more water bills. There are also two rental properties on the back of the property, bringing in around \$1,500 a month in income. All this could be yours just minutes from Decatur, MS! To schedule a private showing, call or text Walker!