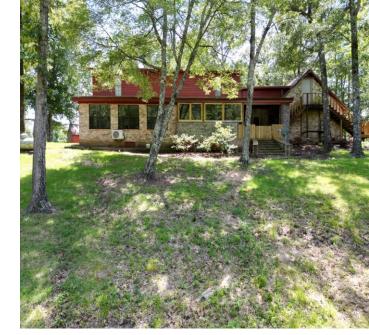

### 18159 HWY 15 DECATUR, MS

5.4± Acres in Newton County

This 3,200 square foot house sits on 6.4± acres on Hwy 15, just two miles north of Decatur in Newton County, MS. When you turn into the property, you will instantly notice the beautiful oaks throughout. The home features four bedrooms with two and a half baths. The sunroom and custom outdoor kitchen has a gas grill, stove, custom wood cabinets, and a wood-burning stone fireplace! The property also features a two-car garage and a detached two-car carport, a 40'x60' shop with stained concrete floors, cedar cabinets, a full bath, and a tool room. There is also central heat and air, a tankless water heater, and Wi-fi. This property also features a private water well, meaning no more water bills. There are also two rental properties on the back of the property, bringing in around \$1,500 a month in income. All this could be yours just minutes from Decatur, MS! To schedule a private showing, call or text Walker!