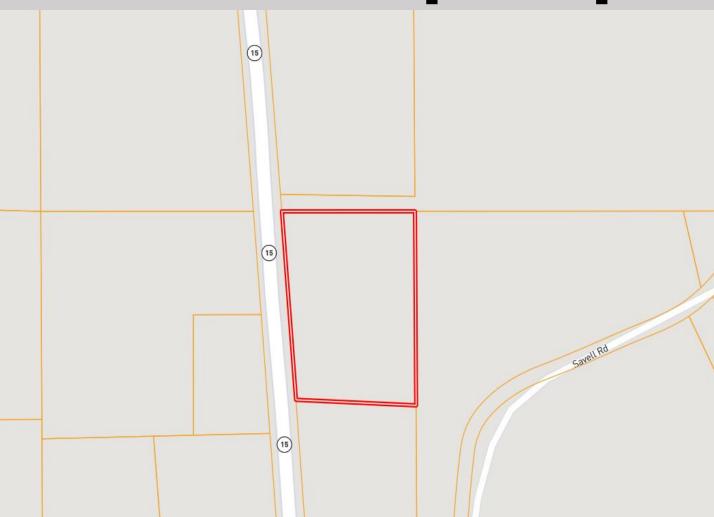

also features a private water well, meaning no more water bills. There are also two rental properties on the back of the property, bringing in around \$1,500 a month in income. All this could be yours just minutes from Decatur, MS! To schedule a private showing, call or text Walker!





2011-2024

A Real Estate Expert You Can Trust











#### WALKER **TRANUM**

REALTOR®

Office: 662.268.6333 Cell: 662.769.1442

Walker@TomSmithHomes.com



A Real Estate Expert You Can Trust
TomSmithLandandHomes.com











#### WALKER **TRANUM**

REALTOR®

Office: 662.268.6333 Cell: 662.769.1442

Walker@TomSmithHomes.com



A Real Estate Expert You Can Trust
TomSmithLandandHomes.com

2011-2024 BEST

## **Aerial Map**



#### Click **Here** for a LandId Interactive Map Link



# **Ownership Map**





## Flood Map





Office: 662.268.6333 Cell: 662.769.1442

Walker@TomSmithHomes.com



BEST

A Real Estate Expert You Can Trust 2011-2024

TomSmithLandandHomes.com

# **Directional Map**



<u>Directions from Decatur, MS:</u> Travel Hwy MS-15 North for 2.8 miles. The house will be on your right.