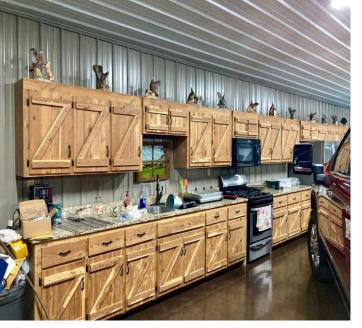

### 18159 HWY 15 DECATUR, MS

5.4± Acres in Newton County

This 3,200 square foot house sits on 6.4± acres on Hwy 15, just two miles north of Decatur in Newton County, MS. When you turn into the property, you will instantly notice the beautiful oaks throughout. The home features four bedrooms with two and a half baths. The sunroom and custom outdoor kitchen has a gas grill, stove, custom wood cabinets, and a wood-burning stone fireplace! The property also features a two-car garage and a detached two-car carport, a 40'x60' shop with stained concrete floors, cedar cabinets, a full bath, and a tool room. There is also central heat and air, a tankless water heater, and Wi-fi. This property also features a private water well, meaning no more water bills. There are also two rental properties on the back of the property, bringing in around \$1,500 a month in income. All this could be yours just minutes from Decatur, MS! To schedule a private showing, call or text Walker!