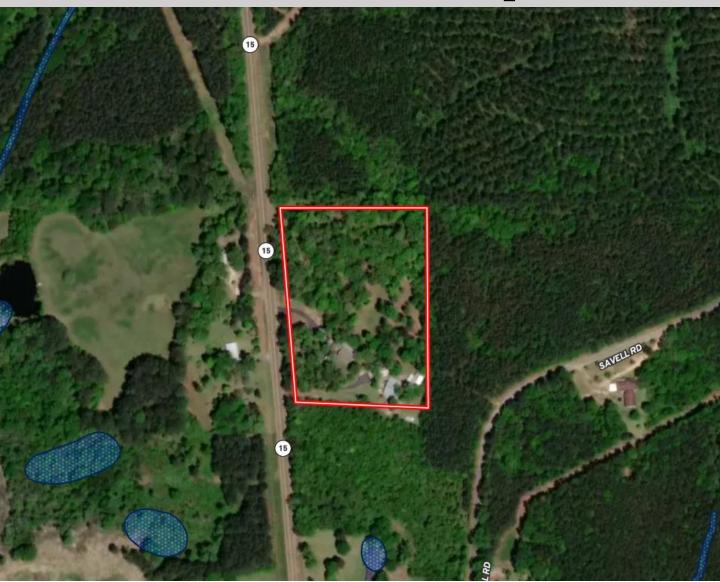

# **Directional Map**

<u>Directions from Decatur, MS:</u> Travel Hwy MS-15 North for 2.8 miles. The house will be on your right.