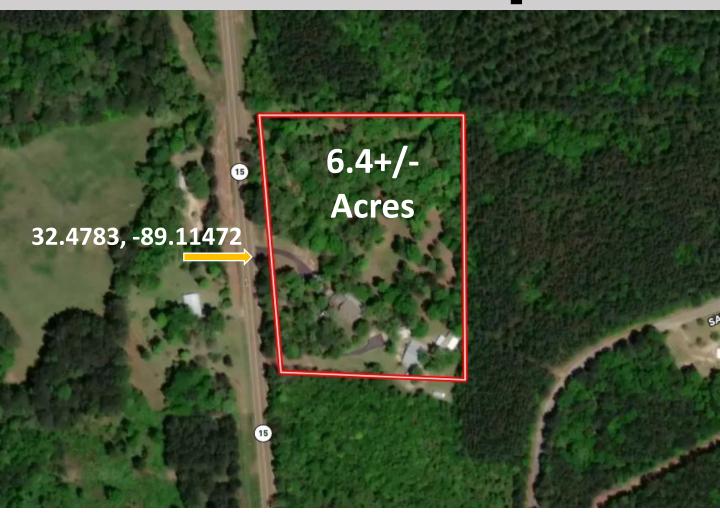

is also central heat and air, a tankless water heater, and Wi-fi. This property also features a private water well, meaning no more water bills. There are also two rental properties on the back of the property, bringing in around \$1,500 a month in income. All this could be yours just minutes from Decatur, MS! To schedule a private showing, call or text Walker!





2011-2024

A Real Estate Expert You Can Trust











#### WALKER **TRANUM**

REALTOR®

Office: 662.268.6333 Cell: 662.769.1442

Walker@TomSmithHomes.com



A Real Estate Expert You Can Trust
TomSmithLandandHomes.com











#### WALKER **TRANUM**

REALTOR®

Office: 662.268.6333 Cell: 662.769.1442

Walker@TomSmithHomes.com



A Real Estate Expert You Can Trust
TomSmithLandandHomes.com

2011-2024 BEST

## **Aerial Map**



#### Click **Here** for a LandId Interactive Map Link



# **Ownership Map**





## Flood Map





Office: 662.268.6333 Cell: 662.769.1442

Walker@TomSmithHomes.com



BEST

A Real Estate Expert You Can Trust 2011-2024

TomSmithLandandHomes.com

# **Directional Map**



<u>Directions from Decatur, MS:</u> Travel Hwy MS-15 North for 2.8 miles. The house will be on your right.