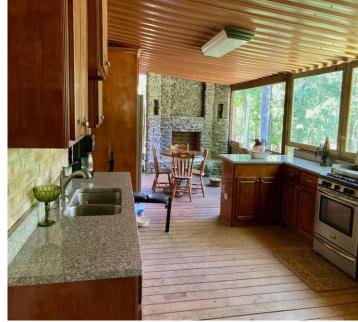

### 18159 HWY 15 DECATUR, MS

5.4± Acres in Newton County

This 3,200 square foot house sits on 6.4± acres on Hwy 15, just two miles north of Decatur in Newton County, MS. When you turn into the property, you will instantly notice the beautiful oaks throughout. The home features four bedrooms with two and a half baths. The sunroom and custom outdoor kitchen has a gas grill, stove, custom wood cabinets, and a wood-burning stone fireplace! The property also features a two-car garage and a detached two-car carport, a 40'x60' shop with stained concrete floors, cedar cabinets, a full bath, and a tool room. There is also central heat and air, a tankless water heater, and Wi-fi. This property also features a private water well, meaning no more water bills. There are also two rental properties on the back of the property, bringing in around \$1,500 a month in income. All this could be yours just minutes from Decatur, MS! To schedule a private showing, call or text Walker!