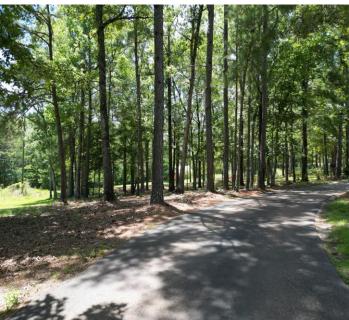

### 18159 HWY 15 DECATUR, MS

5.4± Acres in Newton County

This 3,200 square foot house sits on 6.4± acres on Hwy 15, just two miles north of Decatur in Newton County, MS. When you turn into the property, you will instantly notice the beautiful oaks throughout. The home features four bedrooms with two and a half baths. The sunroom and custom outdoor kitchen has a gas grill, stove, custom wood cabinets, and a wood-burning stone fireplace! The property also features a two-car garage and a detached two-car carport, a 40'x60' shop with stained concrete floors, cedar cabinets, a full bath, and a tool room. There is also central heat and air, a tankless water heater, and Wi-fi. This property also features a private water well, meaning no more water bills. There are also two rental properties on the back of the property, bringing in around \$1,500 a month in income. All this could be yours just minutes from Decatur, MS! To schedule a private showing, call or text Walker!