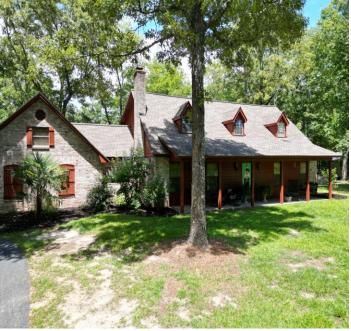

### 18159 HWY 15 DECATUR, MS

5.4± Acres in Newton County

This 3,200 square foot house sits on 6.4± acres on Hwy 15, just two miles north of Decatur in Newton County, MS. When you turn into the property, you will instantly notice the beautiful oaks throughout. The home features four bedrooms with two and a half baths. The sunroom and custom outdoor kitchen has a gas grill, stove, custom wood cabinets, and a wood-burning stone fireplace! The property also features a two-car garage and a detached two-car carport, a 40'x60' shop with stained concrete floors, cedar cabinets, a full bath, and a tool room. There is also central heat and air, a tankless water heater, and Wi-fi. This property also features a private water well, meaning no more water bills. There are also two rental properties on the back of the property, bringing in around \$1,500 a month in income. All this could be yours just minutes from Decatur, MS! To schedule a private showing, call or text Walker!