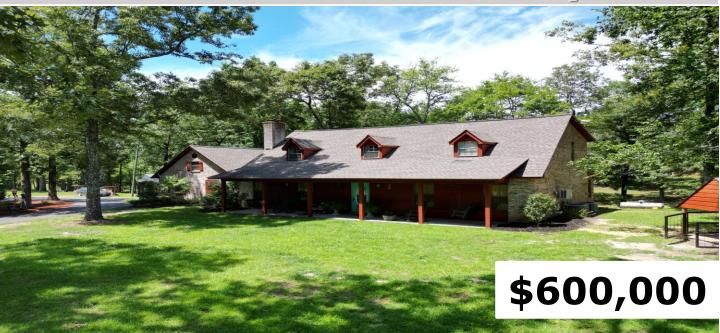

### 18159 HWY 15 DECATUR, MS

5.4± Acres in Newton County

This 3,200 square foot house sits on 6.4± acres on Hwy 15, just two miles north of Decatur in Newton County, MS. When you turn into the property, you will instantly notice the beautiful oaks throughout. The home features four bedrooms with two and a half baths. The sunroom and custom outdoor kitchen has a gas grill, stove, custom wood cabinets, and a wood-burning stone fireplace! The property also features a two-car garage and a detached two-car carport, a 40'x60' shop with stained concrete floors, cedar cabinets, a full bath, and a tool room. There is also central heat and air, a tankless water heater, and Wi-fi. This property also features a private water well, meaning no more water bills. There are also two rental properties on the back of the property, bringing in around \$1,500 a month in income. All this could be yours just minutes from Decatur, MS! To schedule a private showing, call or text Walker!