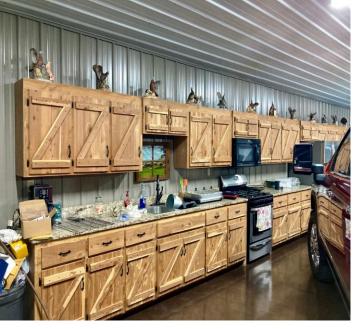

### 18159 HWY 15 DECATUR, MS

5.4± Acres in Newton County

This 3,200 square foot house sits on 6.4± acres on Hwy 15, just two miles north of Decatur in Newton County, MS. When you turn into the property, you will instantly notice the beautiful oaks throughout. The home features four bedrooms with two and a half baths. The sunroom and custom outdoor kitchen has a gas grill, stove, custom wood cabinets, and a wood-burning stone fireplace! The property also features a two-car garage and a detached two-car carport, a 40'x60' shop with stained concrete floors, cedar cabinets, a full bath, and a tool room. There is also central heat and air, a tankless water heater, and Wi-fi. This property also features a private water well, meaning no more water bills. There are also two rental properties on the back of the property, bringing in around \$1,500 a month in income. All this could be yours just minutes from Decatur, MS! To schedule a private showing, call or text Walker!