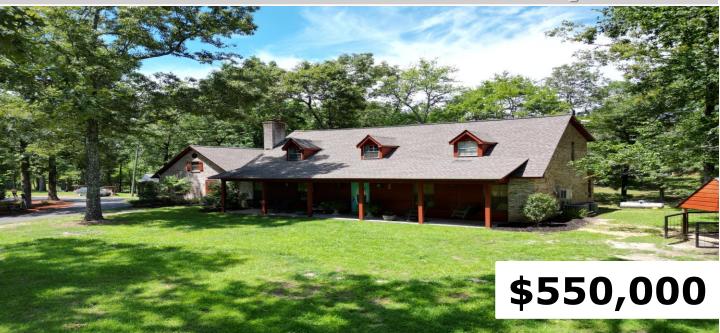

### 18159 HWY 15 DECATUR, MS

5.4± Acres in Newton County

This 3,200 square foot house sits on 6.4± acres on Hwy 15, just two miles north of Decatur in Newton County, MS. When you turn into the property, you will instantly notice the beautiful oaks throughout. The home features four bedrooms with two and a half baths. The sunroom and custom outdoor kitchen has a gas grill, stove, custom wood cabinets, and a wood-burning stone fireplace! The property also features a two-car garage and a detached two-car carport, a 40'x60' shop with stained concrete floors, cedar cabinets, a full bath, and a tool room. There is also central heat and air, a tankless water heater, and Wi-fi. This property also features a private water well, meaning no more water bills. There are also two rental properties on the back of the property, bringing in around \$1,500 a month in income. All this could be yours just minutes from Decatur, MS! To schedule a private showing, call or text Walker!