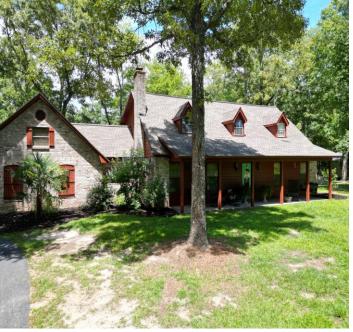

### 18159 HWY 15 DECATUR, MS

5.4± Acres in Newton County

This 3,200 square foot house sits on 6.4± acres on Hwy 15, just two miles north of Decatur in Newton County, MS. When you turn into the property, you will instantly notice the beautiful oaks throughout. The home features four bedrooms with two and a half baths. The sunroom and custom outdoor kitchen has a gas grill, stove, custom wood cabinets, and a wood-burning stone fireplace! The property also features a two-car garage and a detached two-car carport, a 40'x60' shop with stained concrete floors, cedar cabinets, a full bath, and a tool room. There is also central heat and air, a tankless water heater, and Wi-fi. This property also features a private water well, meaning no more water bills. There are also two rental properties on the back of the property, bringing in around \$1,500 a month in income. All this could be yours just minutes from Decatur, MS! To schedule a private showing, call or text Walker!