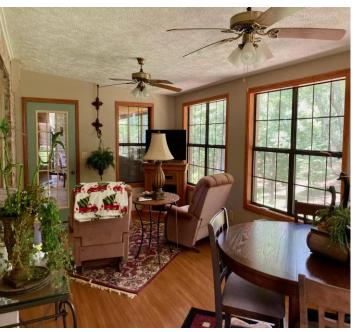

### 18159 HWY 15 DECATUR, MS

5.4± Acres in Newton County

This 3,200 square foot house sits on 6.4± acres on Hwy 15, just two miles north of Decatur in Newton County, MS. When you turn into the property, you will instantly notice the beautiful oaks throughout. The home features four bedrooms with two and a half baths. The sunroom and custom outdoor kitchen has a gas grill, stove, custom wood cabinets, and a wood-burning stone fireplace! The property also features a two-car garage and a detached two-car carport, a 40'x60' shop with stained concrete floors, cedar cabinets, a full bath, and a tool room. There is also central heat and air, a tankless water heater, and Wi-fi. This property also features a private water well, meaning no more water bills. There are also two rental properties on the back of the property, bringing in around \$1,500 a month in income. All this could be yours just minutes from Decatur, MS! To schedule a private showing, call or text Walker!