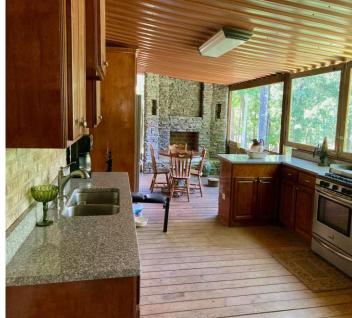

### 18159 HWY 15 DECATUR, MS

5.4± Acres in Newton County

This 3,200 square foot house sits on 6.4± acres on Hwy 15, just two miles north of Decatur in Newton County, MS. When you turn into the property, you will instantly notice the beautiful oaks throughout. The home features four bedrooms with two and a half baths. The sunroom and custom outdoor kitchen has a gas grill, stove, custom wood cabinets, and a wood-burning stone fireplace! The property also features a two-car garage and a detached two-car carport, a 40'x60' shop with stained concrete floors, cedar cabinets, a full bath, and a tool room. There is also central heat and air, a tankless water heater, and Wi-fi. This property also features a private water well, meaning no more water bills. There are also two rental properties on the back of the property, bringing in around \$1,500 a month in income. All this could be yours just minutes from Decatur, MS! To schedule a private showing, call or text Walker!