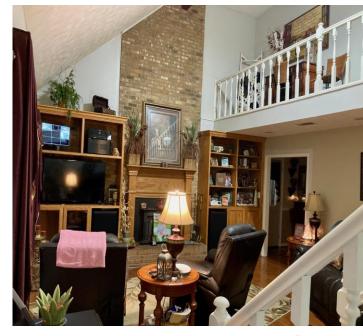

### 18159 HWY 15 DECATUR, MS

5.4± Acres in Newton County

This 3,200 square foot house sits on 6.4± acres on Hwy 15, just two miles north of Decatur in Newton County, MS. When you turn into the property, you will instantly notice the beautiful oaks throughout. The home features four bedrooms with two and a half baths. The sunroom and custom outdoor kitchen has a gas grill, stove, custom wood cabinets, and a wood-burning stone fireplace! The property also features a two-car garage and a detached two-car carport, a 40'x60' shop with stained concrete floors, cedar cabinets, a full bath, and a tool room. There is also central heat and air, a tankless water heater, and Wi-fi. This property also features a private water well, meaning no more water bills. There are also two rental properties on the back of the property, bringing in around \$1,500 a month in income. All this could be yours just minutes from Decatur, MS! To schedule a private showing, call or text Walker!