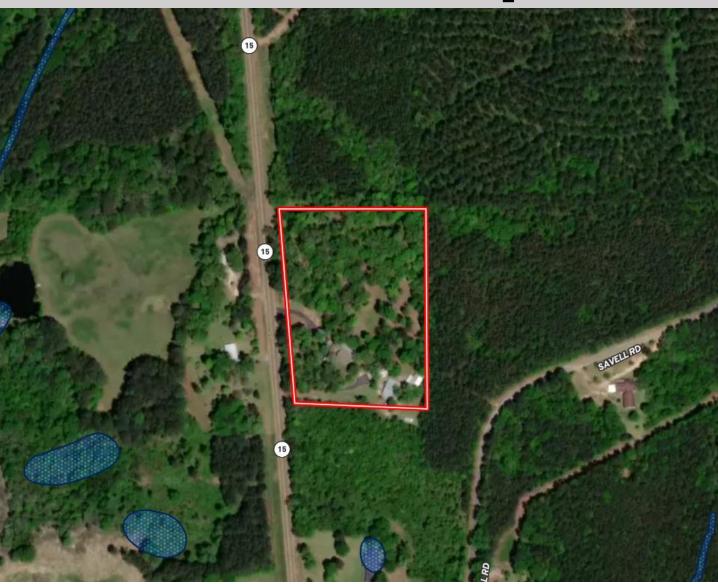

# **Directional Map**

<u>Directions from Decatur, MS:</u> Travel Hwy MS-15 North for 2.8 miles. The house will be on your right.