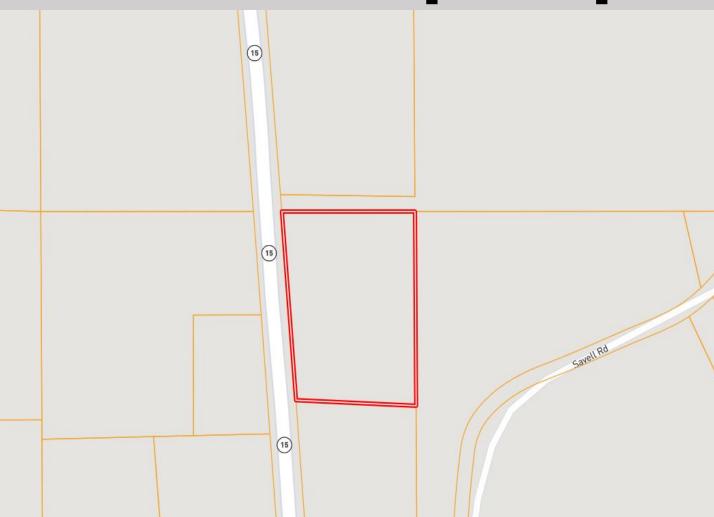

ter heater, and Wi-fi. This property also features a private water well, meaning no more water bills. There are also two rental properties on the back of the property, bringing in around \$1,500 a month in income. All this could be yours just minutes from Decatur, MS! To schedule a private showing, call or text Walker!



2011-2024

BEST











#### WALKER TRANUM

REALTOR®

Office: 662.268.6333 Cell: 662.769.1442

Walker@TomSmithHomes.com



A Real Estate Expert You Can Trust
TomSmithLandandHomes.com

2011-2024 BEST











#### WALKER **TRANUM**

REALTOR®

Office: 662.268.6333 Cell: 662.769.1442

Walker@TomSmithHomes.com



A Real Estate Expert You Can Trust
TomSmithLandandHomes.com

## **Aerial Map**



#### **Click Here for a LandId Interactive Map Link**



# **Ownership Map**





### Flood Map





Office: 662.268.6333 Cell: 662.769.1442

Walker@TomSmithHomes.com



BEST

A Real Estate Expert You Can Trust 2011-2024

TomSmithLandandHomes.com

# **Directional Map**



<u>Directions from Decatur, MS:</u> Travel Hwy MS-15 North for 2.8 miles. The house will be on your right.