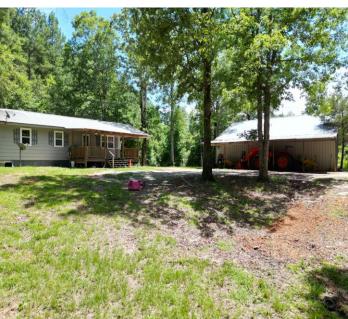

### 18159 HWY 15 DECATUR, MS

5.4± Acres in Newton County

This 3,200 square foot house sits on 6.4± acres on Hwy 15, just two miles north of Decatur in Newton County, MS. When you turn into the property, you will instantly notice the beautiful oaks throughout. The home features four bedrooms with two and a half baths. The sunroom and custom outdoor kitchen has a gas grill, stove, custom wood cabinets, and a wood-burning stone fireplace! The property also features a two-car garage and a detached two-car carport, a 40'x60' shop with stained concrete floors, cedar cabinets, a full bath, and a tool room. There is also central heat and air, a tankless water heater, and Wi-fi. This property also features a private water well, meaning no more water bills. There are also two rental properties on the back of the property, bringing in around \$1,500 a month in income. All this could be yours just minutes from Decatur, MS! To schedule a private showing, call or text Walker!