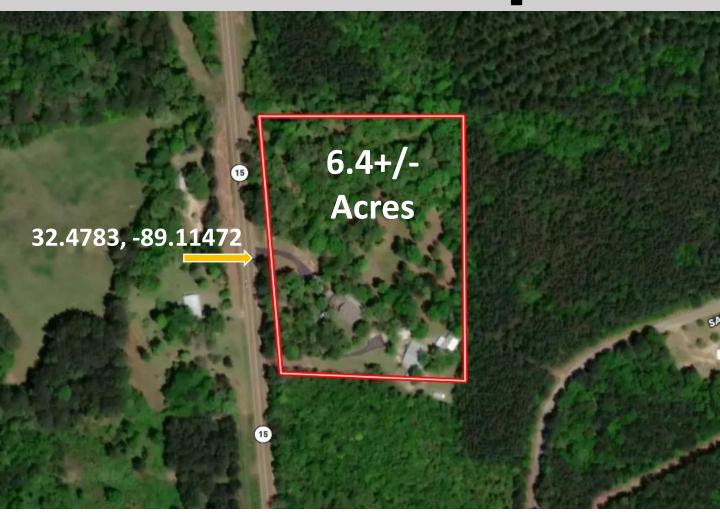

a full bath, and a tool room. There is also central heat and air, a tankless water heater, and Wi-fi. This property also features a private water well, meaning no more water bills. There are also two rental properties on the back of the property, bringing in around \$1,500 a month in income. All this could be yours just minutes from Decatur, MS! To schedule a private showing, call or text Walker!



2011-2024

BEST











#### WALKER TRANUM

REALTOR®

Office: 662.268.6333 Cell: 662.769.1442

Walker@TomSmithHomes.com



A Real Estate Expert You Can Trust
TomSmithLandandHomes.com

2011-2024 BEST











#### WALKER **TRANUM**

REALTOR®

Office: 662.268.6333 Cell: 662.769.1442

Walker@TomSmithHomes.com



A Real Estate Expert You Can Trust
TomSmithLandandHomes.com

## **Aerial Map**



#### **Click Here for a LandId Interactive Map Link**



# **Ownership Map**





### Flood Map





Office: 662.268.6333 Cell: 662.769.1442

Walker@TomSmithHomes.com



BEST

A Real Estate Expert You Can Trust 2011-2024

TomSmithLandandHomes.com

# **Directional Map**



<u>Directions from Decatur, MS:</u> Travel Hwy MS-15 North for 2.8 miles. The house will be on your right.