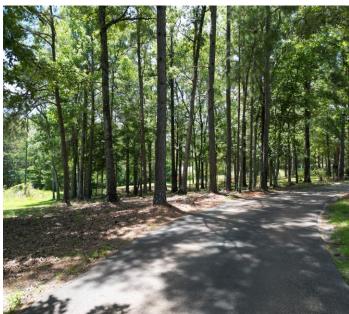

### 18159 HWY 15 DECATUR, MS

5.4± Acres in Newton County

This 3,200 square foot house sits on 6.4± acres on Hwy 15, just two miles north of Decatur in Newton County, MS. When you turn into the property, you will instantly notice the beautiful oaks throughout. The home features four bedrooms with two and a half baths. The sunroom and custom outdoor kitchen has a gas grill, stove, custom wood cabinets, and a wood-burning stone fireplace! The property also features a two-car garage and a detached two-car carport, a 40'x60' shop with stained concrete floors, cedar cabinets, a full bath, and a tool room. There is also central heat and air, a tankless water heater, and Wi-fi. This property also features a private water well, meaning no more water bills. There are also two rental properties on the back of the property, bringing in around \$1,500 a month in income. All this could be yours just minutes from Decatur, MS! To schedule a private showing, call or text Walker!