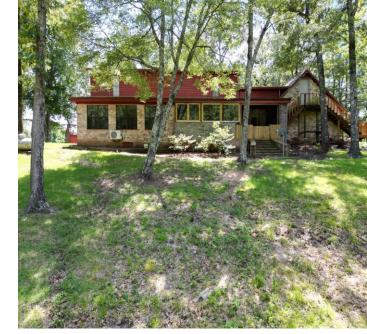

### 18159 HWY 15 DECATUR, MS

5.4± Acres in Newton County

This 3,200 square foot house sits on 6.4± acres on Hwy 15, just two miles north of Decatur in Newton County, MS. When you turn into the property, you will instantly notice the beautiful oaks throughout. The home features four bedrooms with two and a half baths. The sunroom and custom outdoor kitchen has a gas grill, stove, custom wood cabinets, and a wood-burning stone fireplace! The property also features a two-car garage and a detached two-car carport, a 40'x60' shop with stained concrete floors, cedar cabinets, a full bath, and a tool room. There is also central heat and air, a tankless water heater, and Wi-fi. This property also features a private water well, meaning no more water bills. There are also two rental properties on the back of the property, bringing in around \$1,500 a month in income. All this could be yours just minutes from Decatur, MS! To schedule a private showing, call or text Walker!