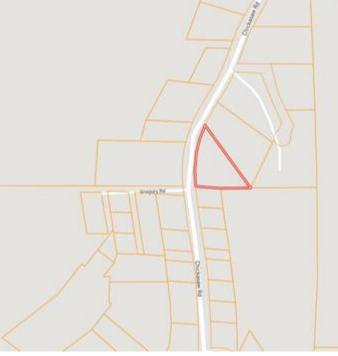

# MAPS <a href="#">Click for Interactive Map</a>

Address: 715 Chickasaw Rd, Pope, MS 38658