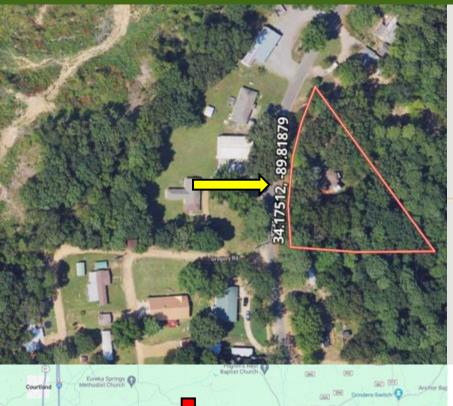

# MAPS <a href="#">Click for Interactive Map</a>

Address: 715 Chickasaw Rd, Pope, MS 38658

#### 715 Chickasaw Rd, Pope, MS 38658 \$190,000

Introducing a one-of-a-kind lake house located at Enid Lake! This unique property features 4 bedrooms and 3 bathrooms and spans 3 stories, offering ample space for comfortable living. The amenities include an RV carport with hookup, a regular carport, and a shed, all on 1.73+/- acres of land. Right from your back patio, you can watch abundant wildlife travel through your property. A wrap-around porch, a finished basement with fresh red cedar siding, and a jacuzzi tub complement the remarkable DOME house design. The lake house is within walking distance of the Chickasaw Hill boat ramp, where you will find the public beach, picnic area, RV hookups, and a nice play area for the kids. Take advantage of the opportunity to make this stunning property your new home!