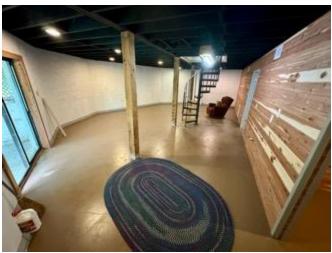

#### 715 Chickasaw Rd, Pope, MS 38658 \$190,000

Introducing a one-of-a-kind lake house located at Enid Lake! This unique property features 4 bedrooms and 3 bathrooms and spans 3 stories, offering ample space for comfortable living. The amenities include an RV carport with hookup, a regular carport, and a shed, all on 1.73+/- acres of land. Right from your back patio, you can watch abundant wildlife travel through your property. A wrap-around porch, a finished basement with fresh red cedar siding, and a jacuzzi tub complement the remarkable DOME house design. The lake house is within walking distance of the Chickasaw Hill boat ramp, where you will find the public beach, picnic area, RV hookups, and a nice play area for the kids. Take advantage of the opportunity to make this stunning property your new home!