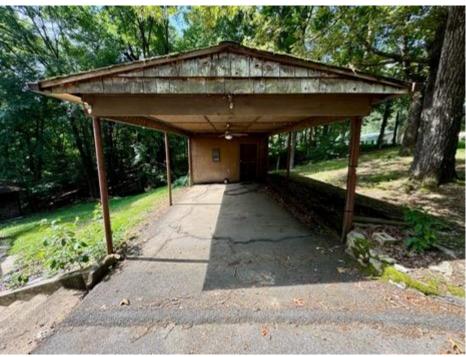

#### 715 Chickasaw Rd, Pope, MS 38658 \$190,000

Introducing a one-of-a-kind lake house located at Enid Lake! This unique property features 4 bedrooms and 3 bathrooms and spans 3 stories, offering ample space for comfortable living. The amenities include an RV carport with hookup, a regular carport, and a shed, all on 1.73+/- acres of land. Right from your back patio, you can watch abundant wildlife travel through your property. A wrap-around porch, a finished basement with fresh red cedar siding, and a jacuzzi tub complement the remarkable DOME house design. The lake house is within walking distance of the Chickasaw Hill boat ramp, where you will find the public beach, picnic area, RV hookups, and a nice play area for the kids. Take advantage of the opportunity to make this stunning property your new home!