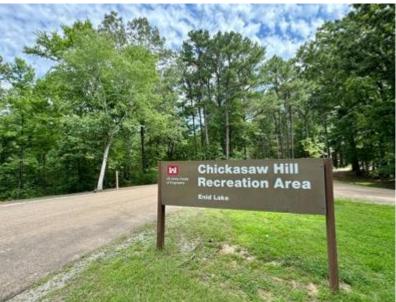

#### 715 Chickasaw Rd, Pope, MS 38658 \$190,000

Introducing a one-of-a-kind lake house located at Enid Lake! This unique property features 4 bedrooms and 3 bathrooms and spans 3 stories, offering ample space for comfortable living. The amenities include an RV carport with hookup, a regular carport, and a shed, all on 1.73+/- acres of land. Right from your back patio, you can watch abundant wildlife travel through your property. A wrap-around porch, a finished basement with fresh red cedar siding, and a jacuzzi tub complement the remarkable DOME house design. The lake house is within walking distance of the Chickasaw Hill boat ramp, where you will find the public beach, picnic area, RV hookups, and a nice play area for the kids. Take advantage of the opportunity to make this stunning property your new home!

# 0.7 Miles to Chickasaw Hill Recreation Area

A Real Estate Expert You Can Trust!