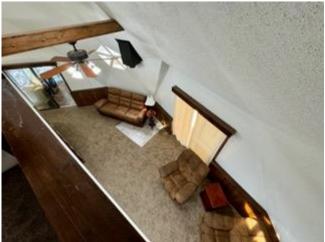

#### 715 Chickasaw Rd, Pope, MS 38658 \$190,000

Introducing a one-of-a-kind lake house located at Enid Lake! This unique property features 4 bedrooms and 3 bathrooms and spans 3 stories, offering ample space for comfortable living. The amenities include an RV carport with hookup, a regular carport, and a shed, all on 1.73+/- acres of land. Right from your back patio, you can watch abundant wildlife travel through your property. A wrap-around porch, a finished basement with fresh red cedar siding, and a jacuzzi tub complement the remarkable DOME house design. The lake house is within walking distance of the Chickasaw Hill boat ramp, where you will find the public beach, picnic area, RV hookups, and a nice play area for the kids. Take advantage of the opportunity to make this stunning property your new home!