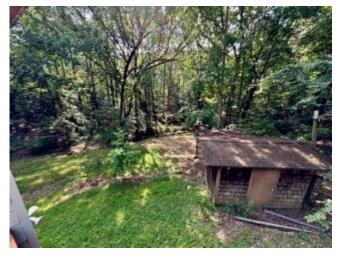

#### 715 Chickasaw Rd, Pope, MS 38658 \$190,000

Introducing a one-of-a-kind lake house located at Enid Lake! This unique property features 4 bedrooms and 3 bathrooms and spans 3 stories, offering ample space for comfortable living. The amenities include an RV carport with hookup, a regular carport, and a shed, all on 1.73+/- acres of land. Right from your back patio, you can watch abundant wildlife travel through your property. A wrap-around porch, a finished basement with fresh red cedar siding, and a jacuzzi tub complement the remarkable DOME house design. The lake house is within walking distance of the Chickasaw Hill boat ramp, where you will find the public beach, picnic area, RV hookups, and a nice play area for the kids. Take advantage of the opportunity to make this stunning property your new home!