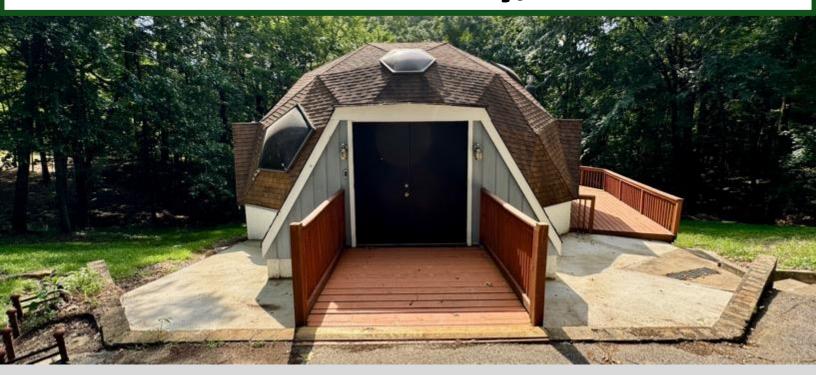

## Dome Lake House at Enid Lake Panola County, MS

#### 715 Chickasaw Rd, Pope, MS 38658 \$190,000

Introducing a one-of-a-kind lake house located at Enid Lake! This unique property features 4 bedrooms and 3 bathrooms and spans 3 stories, offering ample space for comfortable living. The amenities include an RV carport with hookup, a regular carport, and a shed, all on 1.73+/- acres of land. Right from your back patio, you can watch abundant wildlife travel through your property. A wrap-around porch, a finished basement with fresh red cedar siding, and a jacuzzi tub complement the remarkable DOME house design. The lake house is within walking distance of the Chickasaw Hill boat ramp, where you will find the public beach, picnic area, RV hookups, and a nice play area for the kids. Take advantage of the opportunity to make this stunning property your new home!