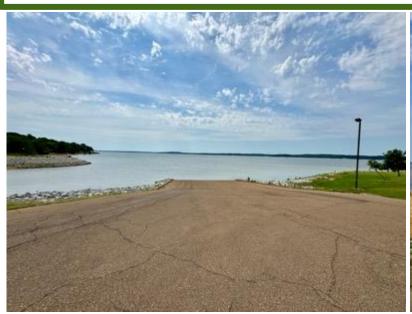

#### 715 Chickasaw Rd, Pope, MS 38658 \$190,000

Introducing a one-of-a-kind lake house located at Enid Lake! This unique property features 4 bedrooms and 3 bathrooms and spans 3 stories, offering ample space for comfortable living. The amenities include an RV carport with hookup, a regular carport, and a shed, all on 1.73+/- acres of land. Right from your back patio, you can watch abundant wildlife travel through your property. A wrap-around porch, a finished basement with fresh red cedar siding, and a jacuzzi tub complement the remarkable DOME house design. The lake house is within walking distance of the Chickasaw Hill boat ramp, where you will find the public beach, picnic area, RV hookups, and a nice play area for the kids. Take advantage of the opportunity to make this stunning property your new home!

# 0.7 Miles to Chickasaw Hill Recreation Area

A Real Estate Expert You Can Trust!