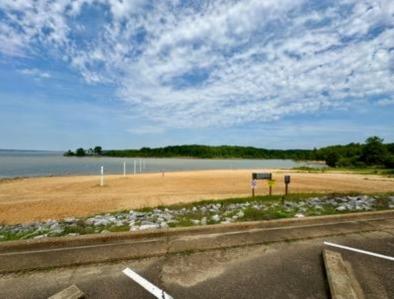

#### 715 Chickasaw Rd, Pope, MS 38658 \$190,000

Introducing a one-of-a-kind lake house located at Enid Lake! This unique property features 4 bedrooms and 3 bathrooms and spans 3 stories, offering ample space for comfortable living. The amenities include an RV carport with hookup, a regular carport, and a shed, all on 1.73+/- acres of land. Right from your back patio, you can watch abundant wildlife travel through your property. A wrap-around porch, a finished basement with fresh red cedar siding, and a jacuzzi tub complement the remarkable DOME house design. The lake house is within walking distance of the Chickasaw Hill boat ramp, where you will find the public beach, picnic area, RV hookups, and a nice play area for the kids. Take advantage of the opportunity to make this stunning property your new home!

# 0.7 Miles to Chickasaw Hill Recreation Area

A Real Estate Expert You Can Trust!