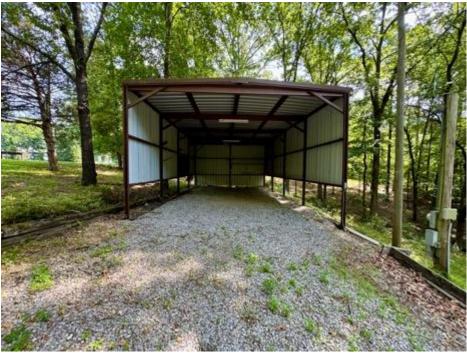

#### 715 Chickasaw Rd, Pope, MS 38658 \$190,000

Introducing a one-of-a-kind lake house located at Enid Lake! This unique property features 4 bedrooms and 3 bathrooms and spans 3 stories, offering ample space for comfortable living. The amenities include an RV carport with hookup, a regular carport, and a shed, all on 1.73+/- acres of land. Right from your back patio, you can watch abundant wildlife travel through your property. A wrap-around porch, a finished basement with fresh red cedar siding, and a jacuzzi tub complement the remarkable DOME house design. The lake house is within walking distance of the Chickasaw Hill boat ramp, where you will find the public beach, picnic area, RV hookups, and a nice play area for the kids. Take advantage of the opportunity to make this stunning property your new home!