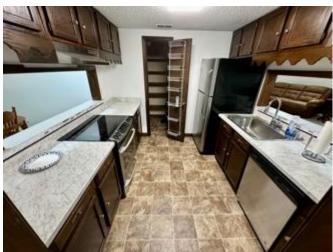

#### 715 Chickasaw Rd, Pope, MS 38658 \$190,000

Introducing a one-of-a-kind lake house located at Enid Lake! This unique property features 4 bedrooms and 3 bathrooms and spans 3 stories, offering ample space for comfortable living. The amenities include an RV carport with hookup, a regular carport, and a shed, all on 1.73+/- acres of land. Right from your back patio, you can watch abundant wildlife travel through your property. A wrap-around porch, a finished basement with fresh red cedar siding, and a jacuzzi tub complement the remarkable DOME house design. The lake house is within walking distance of the Chickasaw Hill boat ramp, where you will find the public beach, picnic area, RV hookups, and a nice play area for the kids. Take advantage of the opportunity to make this stunning property your new home!