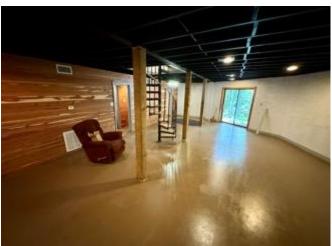

#### 715 Chickasaw Rd, Pope, MS 38658 \$190,000

Introducing a one-of-a-kind lake house located at Enid Lake! This unique property features 4 bedrooms and 3 bathrooms and spans 3 stories, offering ample space for comfortable living. The amenities include an RV carport with hookup, a regular carport, and a shed, all on 1.73+/- acres of land. Right from your back patio, you can watch abundant wildlife travel through your property. A wrap-around porch, a finished basement with fresh red cedar siding, and a jacuzzi tub complement the remarkable DOME house design. The lake house is within walking distance of the Chickasaw Hill boat ramp, where you will find the public beach, picnic area, RV hookups, and a nice play area for the kids. Take advantage of the opportunity to make this stunning property your new home!