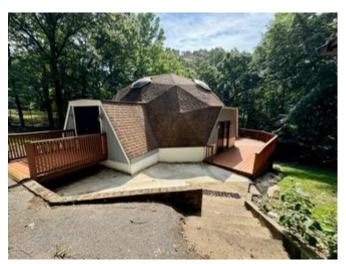

## Dome Lake House at Enid Lake Panola County, MS

#### 715 Chickasaw Rd, Pope, MS 38658 \$190,000

Introducing a one-of-a-kind lake house located at Enid Lake! This unique property features 4 bedrooms and 3 bathrooms and spans 3 stories, offering ample space for comfortable living. The amenities include an RV carport with hookup, a regular carport, and a shed, all on 1.73+/- acres of land. Right from your back patio, you can watch abundant wildlife travel through your property. A wrap-around porch, a finished basement with fresh red cedar siding, and a jacuzzi tub complement the remarkable DOME house design. The lake house is within walking distance of the Chickasaw Hill boat ramp, where you will find the public beach, picnic area, RV hookups, and a nice play area for the kids. Take advantage of the opportunity to make this stunning property your new home!