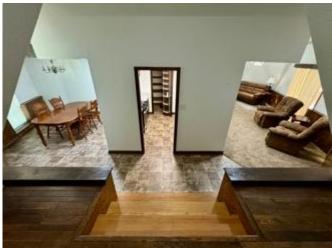

#### 715 Chickasaw Rd, Pope, MS 38658 \$190,000

Introducing a one-of-a-kind lake house located at Enid Lake! This unique property features 4 bedrooms and 3 bathrooms and spans 3 stories, offering ample space for comfortable living. The amenities include an RV carport with hookup, a regular carport, and a shed, all on 1.73+/- acres of land. Right from your back patio, you can watch abundant wildlife travel through your property. A wrap-around porch, a finished basement with fresh red cedar siding, and a jacuzzi tub complement the remarkable DOME house design. The lake house is within walking distance of the Chickasaw Hill boat ramp, where you will find the public beach, picnic area, RV hookups, and a nice play area for the kids. Take advantage of the opportunity to make this stunning property your new home!