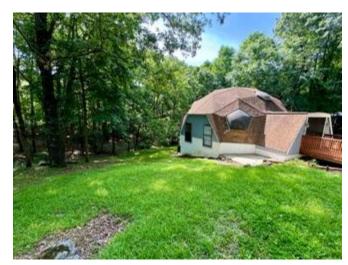

## Dome Lake House at Enid Lake Panola County, MS

#### 715 Chickasaw Rd, Pope, MS 38658 \$190,000

Introducing a one-of-a-kind lake house located at Enid Lake! This unique property features 4 bedrooms and 3 bathrooms and spans 3 stories, offering ample space for comfortable living. The amenities include an RV carport with hookup, a regular carport, and a shed, all on 1.73+/- acres of land. Right from your back patio, you can watch abundant wildlife travel through your property. A wrap-around porch, a finished basement with fresh red cedar siding, and a jacuzzi tub complement the remarkable DOME house design. The lake house is within walking distance of the Chickasaw Hill boat ramp, where you will find the public beach, picnic area, RV hookups, and a nice play area for the kids. Take advantage of the opportunity to make this stunning property your new home!