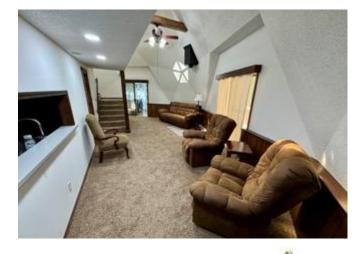

#### 715 Chickasaw Rd, Pope, MS 38658 \$190,000

Introducing a one-of-a-kind lake house located at Enid Lake! This unique property features 4 bedrooms and 3 bathrooms and spans 3 stories, offering ample space for comfortable living. The amenities include an RV carport with hookup, a regular carport, and a shed, all on 1.73+/- acres of land. Right from your back patio, you can watch abundant wildlife travel through your property. A wrap-around porch, a finished basement with fresh red cedar siding, and a jacuzzi tub complement the remarkable DOME house design. The lake house is within walking distance of the Chickasaw Hill boat ramp, where you will find the public beach, picnic area, RV hookups, and a nice play area for the kids. Take advantage of the opportunity to make this stunning property your new home!