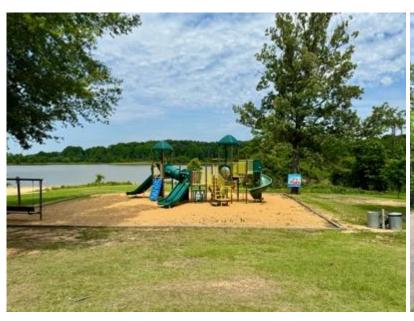

#### 715 Chickasaw Rd, Pope, MS 38658 \$190,000

Introducing a one-of-a-kind lake house located at Enid Lake! This unique property features 4 bedrooms and 3 bathrooms and spans 3 stories, offering ample space for comfortable living. The amenities include an RV carport with hookup, a regular carport, and a shed, all on 1.73+/- acres of land. Right from your back patio, you can watch abundant wildlife travel through your property. A wrap-around porch, a finished basement with fresh red cedar siding, and a jacuzzi tub complement the remarkable DOME house design. The lake house is within walking distance of the Chickasaw Hill boat ramp, where you will find the public beach, picnic area, RV hookups, and a nice play area for the kids. Take advantage of the opportunity to make this stunning property your new home!

# 0.7 Miles to Chickasaw Hill Recreation Area

A Real Estate Expert You Can Trust!