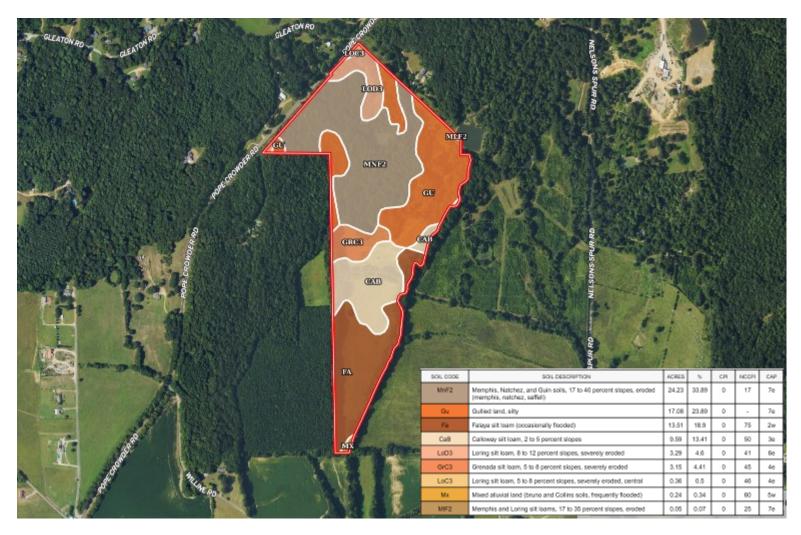

everything. Take advantage of this incredible opportunity! Call The Land Man today!



















The Land & Homes Expert You Can Trust!

#### TOM SMITH

O: 601.898.2772 C: 601.454.9397

Tom@TomSmithLand.com





# AERIAL MAP



Click Here for the LandId Interactive Map Link

The Land & Homes Expert You Can Trust!

#### TOM **SMITH**

ALC®, BROKER

O: 601.898.2772 C: 601.454.9397

Tom@TomSmithLand.com

TomSmithLandandHomes.com



## OWNERSHIP MAP



The Land & Homes Expert You Can Trust!

#### TOM **SMITH**

ALCO BROKED

O: 601.898.2772 C: 601.454.9397

Tom@TomSmithLand.com

TomSmithLandandHomes.com



## TOPO MAP



The Land & Homes Expert You Can Trust!

#### TOM **SMITH**

ALC®, BROKER

O: 601.898.2772 C: 601.454.9397

Tom@TomSmithLand.com

TomSmithLandandHomes.com



# SOIL MAP



The Land & Homes Expert You Can Trust!

#### TOM SMITH

O: 601.898.2772 C: 601.454.9397

Tom@TomSmithLand.com



2011-2024

#### DIRECTIONAL MAP



<u>Directions from I-55 in Enid, MS</u>: Take exit 233 towards CR 36/Enid Dam Rd./Pope Rd. Turn left onto CR 36 and travel 0.2 miles. Turn right onto Hwy 51 N and travel 4.3 miles. Turn left onto Main Street and travel 1.4 miles. Keep left to continue onto Pope Crowder Road. After 1 mile, the property will be on your right. <u>Google Map Link</u>