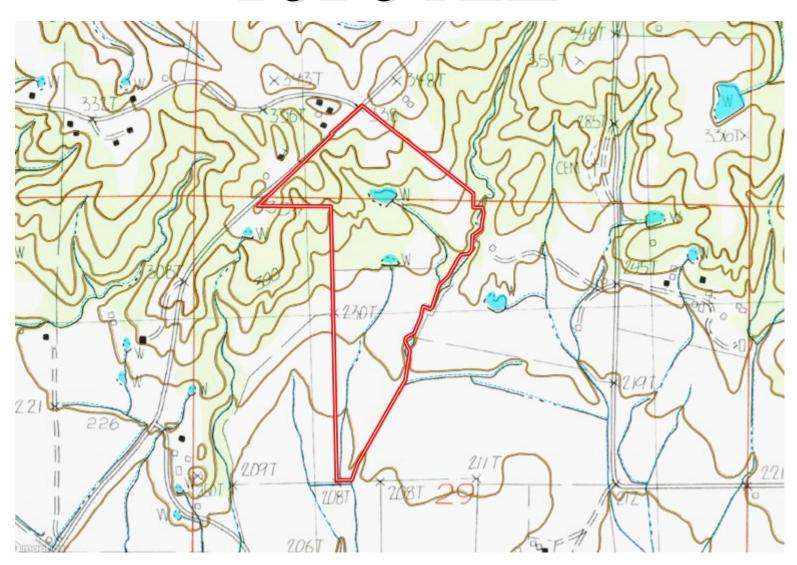

ently located just 3.4 miles from I-55 and 7 miles from Enid Lake. Whether you want to build a dream home, establish a farm, or enjoy the great outdoors, this property has everything. Take advantage of this incredible opportunity! Call The Land Man today!



















The Land & Homes Expert You Can Trust!

#### TOM SMITH

O: 601.898.2772 C: 601.454.9397

Tom@TomSmithLand.com





# AERIAL MAP



Click Here for the LandId Interactive Map Link

The Land & Homes Expert You Can Trust!

#### TOM **SMITH**

ALC®, BROKER

O: 601.898.2772 C: 601.454.9397

Tom@TomSmithLand.com

TomSmithLandandHomes.com



## OWNERSHIP MAP



The Land & Homes Expert You Can Trust!

#### TOM **SMITH**

ALCO BROKED

O: 601.898.2772 C: 601.454.9397

Tom@TomSmithLand.com

TomSmithLandandHomes.com



## TOPO MAP



The Land & Homes Expert You Can Trust!

#### TOM **SMITH**

ALC®, BROKER

O: 601.898.2772 C: 601.454.9397

Tom@TomSmithLand.com

TomSmithLandandHomes.com



# SOIL MAP



The Land & Homes Expert You Can Trust!

#### TOM SMITH

O: 601.898.2772 C: 601.454.9397

Tom@TomSmithLand.com



2011-2024

#### DIRECTIONAL MAP



<u>Directions from I-55 in Enid, MS</u>: Take exit 233 towards CR 36/Enid Dam Rd./Pope Rd. Turn left onto CR 36 and travel 0.2 miles. Turn right onto Hwy 51 N and travel 4.3 miles. Turn left onto Main Street and travel 1.4 miles. Keep left to continue onto Pope Crowder Road. After 1 mile, the property will be on your right. <u>Google Map Link</u>