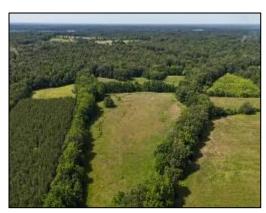

## Recreational Hunting Tract with Tons of Potential 66± ACRES IN PANOLA COUNTY, MS

\$263,670

Discover the possibilities with this exceptional 66± acre recreational property in beautiful Panola County, MS. This diverse tract of land offers many opportunities for investment and enjoyment. Featuring  $45\pm$  acres of very mature pine and hardwood timber, all of which are high-quality pole and saw logs, providing an additional investment opportunity. There are several potential homesites, including one with an ideal location for a 3-5 acre pond behind it and 25± acres of pastureland perfect for horses or cattle. The land has not been maintained lately but could be restored to pristine condition with a little work. The southern border joins crop ground, enhancing its hunting potential, with abundant deer and turkey, making it a potential hunter's paradise. This property also offers paved road frontage on Pope Crowder Road for easy access and is conveniently located just 3.4 miles from I-55 and 7 miles from Enid Lake. Whether you want to build a dream home, establish a farm, or enjoy the great outdoors, this property has everything. Take advantage of this incredible opportunity! Call The Land Man today!