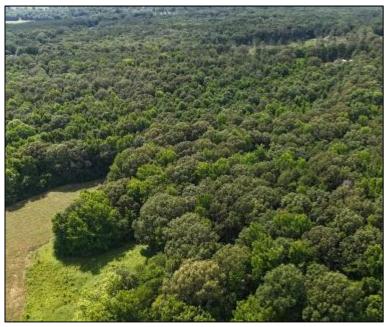

## Recreational Hunting Tract with Tons of Potential 66± ACRES IN PANOLA COUNTY, MS

\$263,670

Discover the possibilities with this exceptional 66± acre recreational property in beautiful Panola County, MS. This diverse tract of land offers many opportunities for investment and enjoyment. Featuring  $45\pm$  acres of very mature pine and hardwood timber, all of which are high-quality pole and saw logs, providing an additional investment opportunity. There are several potential homesites, including one with an ideal location for a 3-5 acre pond behind it and 25± acres of pastureland perfect for horses or cattle. The land has not been maintained lately but could be restored to pristine condition with a little work. The southern border joins crop ground, enhancing its hunting potential, with abundant deer and turkey, making it a potential hunter's paradise. This property also offers paved road frontage on Pope Crowder Road for easy access and is conveniently located just 3.4 miles from I-55 and 7 miles from Enid Lake. Whether you want to build a dream home, establish a farm, or enjoy the great outdoors, this property has everything. Take advantage of this incredible opportunity! Call The Land Man today!