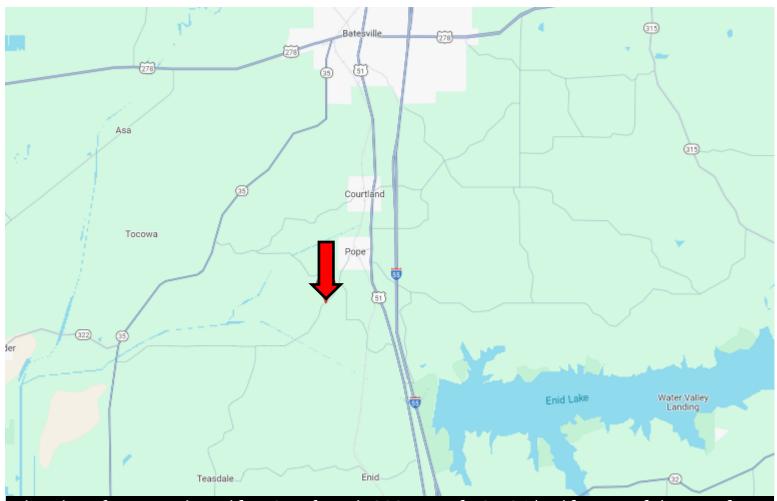

#### DIRECTIONAL MAP

<u>Directions from I-55 in Enid, MS</u>: Take exit 233 towards CR 36/Enid Dam Rd./Pope Rd. Turn left onto CR 36 and travel 0.2 miles. Turn right onto Hwy 51 N and travel 4.3 miles. Turn left onto Main Street and travel 1.4 miles. Keep left to continue onto Pope Crowder Road. After 1 mile, the property will be on your right. <u>Google Map Link</u>