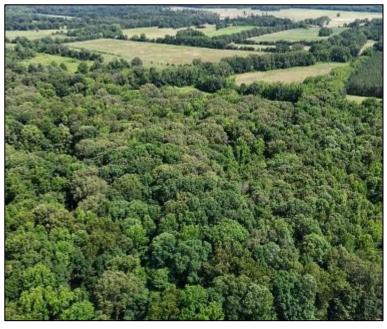

## Recreational Hunting Tract with Tons of Potential 66± ACRES IN PANOLA COUNTY, MS

\$263,670

Discover the possibilities with this exceptional 66± acre recreational property in beautiful Panola County, MS. This diverse tract of land offers many opportunities for investment and enjoyment. Featuring  $45\pm$  acres of very mature pine and hardwood timber, all of which are high-quality pole and saw logs, providing an additional investment opportunity. There are several potential homesites, including one with an ideal location for a 3-5 acre pond behind it and 25± acres of pastureland perfect for horses or cattle. The land has not been maintained lately but could be restored to pristine condition with a little work. The southern border joins crop ground, enhancing its hunting potential, with abundant deer and turkey, making it a potential hunter's paradise. This property also offers paved road frontage on Pope Crowder Road for easy access and is conveniently located just 3.4 miles from I-55 and 7 miles from Enid Lake. Whether you want to build a dream home, establish a farm, or enjoy the great outdoors, this property has everything. Take advantage of this incredible opportunity! Call The Land Man today!