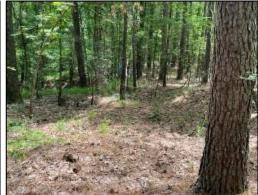

## Recreational Hunting Tract with Tons of Potential 66± ACRES IN PANOLA COUNTY, MS

\$263,670

Discover the possibilities with this exceptional 66± acre recreational property in beautiful Panola County, MS. This diverse tract of land offers many opportunities for investment and enjoyment. Featuring  $45\pm$  acres of very mature pine and hardwood timber, all of which are high-quality pole and saw logs, providing an additional investment opportunity. There are several potential homesites, including one with an ideal location for a 3-5 acre pond behind it and 25± acres of pastureland perfect for horses or cattle. The land has not been maintained lately but could be restored to pristine condition with a little work. The southern border joins crop ground, enhancing its hunting potential, with abundant deer and turkey, making it a potential hunter's paradise. This property also offers paved road frontage on Pope Crowder Road for easy access and is conveniently located just 3.4 miles from I-55 and 7 miles from Enid Lake. Whether you want to build a dream home, establish a farm, or enjoy the great outdoors, this property has everything. Take advantage of this incredible opportunity! Call The Land Man today!