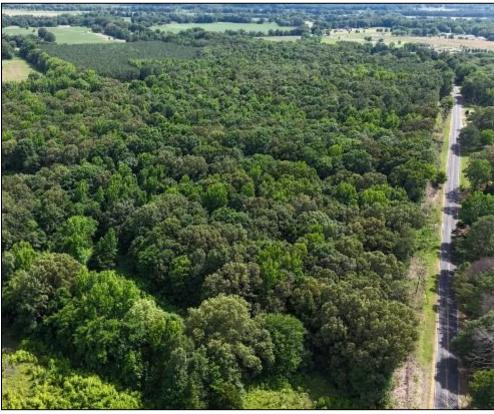

## Recreational Hunting Tract with Tons of Potential 66± ACRES IN PANOLA COUNTY, MS

\$263,670

Discover the possibilities with this exceptional 66± acre recreational property in beautiful Panola County, MS. This diverse tract of land offers many opportunities for investment and enjoyment. Featuring  $45\pm$  acres of very mature pine and hardwood timber, all of which are high-quality pole and saw logs, providing an additional investment opportunity. There are several potential homesites, including one with an ideal location for a 3-5 acre pond behind it and 25± acres of pastureland perfect for horses or cattle. The land has not been maintained lately but could be restored to pristine condition with a little work. The southern border joins crop ground, enhancing its hunting potential, with abundant deer and turkey, making it a potential hunter's paradise. This property also offers paved road frontage on Pope Crowder Road for easy access and is conveniently located just 3.4 miles from I-55 and 7 miles from Enid Lake. Whether you want to build a dream home, establish a farm, or enjoy the great outdoors, this property has everything. Take advantage of this incredible opportunity! Call The Land Man today!