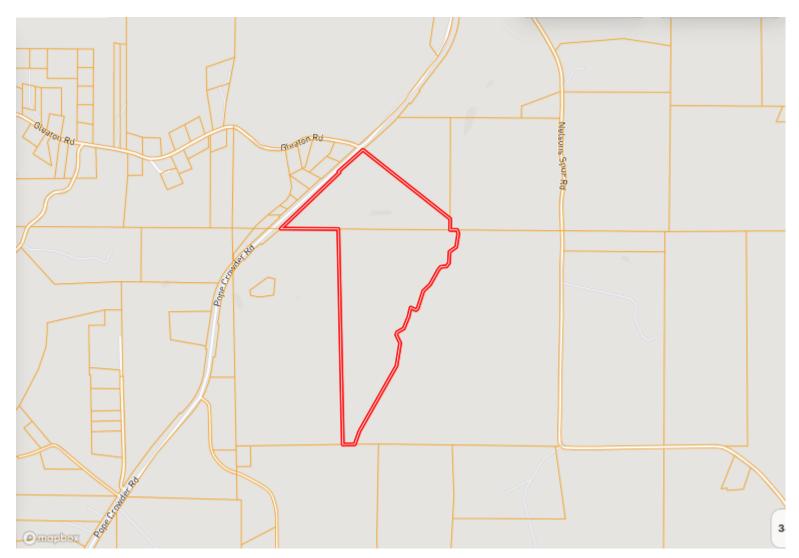

, with abundant deer and turkey, making it a potential hunter's paradise. This property also offers paved road frontage on Pope Crowder Road for easy access and is conveniently located just 3.4 miles from I-55 and 7 miles from Enid Lake. Whether you want to build a dream home, establish a farm, or enjoy the great outdoors, this property has everything. Take advantage of this incredible opportunity! Call The Land Man today!



















The Land & Homes Expert You Can Trust!

#### TOM SMITH

O: 601.898.2772 C: 601.454.9397

Tom@TomSmithLand.com





# AERIAL MAP



Click Here for the LandId Interactive Map Link

The Land & Homes Expert You Can Trust!

#### TOM **SMITH**

ALC®, BROKER

O: 601.898.2772 C: 601.454.9397

Tom@TomSmithLand.com

TomSmithLandandHomes.com



## OWNERSHIP MAP



The Land & Homes Expert You Can Trust!

#### TOM **SMITH**

ALCO BROKED

O: 601.898.2772 C: 601.454.9397

Tom@TomSmithLand.com

TomSmithLandandHomes.com



## TOPO MAP



The Land & Homes Expert You Can Trust!

#### TOM **SMITH**

ALC®, BROKER

O: 601.898.2772 C: 601.454.9397

Tom@TomSmithLand.com

TomSmithLandandHomes.com



# SOIL MAP



The Land & Homes Expert You Can Trust!

#### TOM SMITH

O: 601.898.2772 C: 601.454.9397

Tom@TomSmithLand.com



2011-2024

#### DIRECTIONAL MAP



<u>Directions from I-55 in Enid, MS</u>: Take exit 233 towards CR 36/Enid Dam Rd./Pope Rd. Turn left onto CR 36 and travel 0.2 miles. Turn right onto Hwy 51 N and travel 4.3 miles. Turn left onto Main Street and travel 1.4 miles. Keep left to continue onto Pope Crowder Road. After 1 mile, the property will