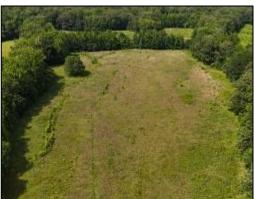

## Recreational Hunting Tract with Tons of Potential 66± ACRES IN PANOLA COUNTY, MS

\$263,670

Discover the possibilities with this exceptional 66± acre recreational property in beautiful Panola County, MS. This diverse tract of land offers many opportunities for investment and enjoyment. Featuring  $45\pm$  acres of very mature pine and hardwood timber, all of which are high-quality pole and saw logs, providing an additional investment opportunity. There are several potential homesites, including one with an ideal location for a 3-5 acre pond behind it and 25± acres of pastureland perfect for horses or cattle. The land has not been maintained lately but could be restored to pristine condition with a little work. The southern border joins crop ground, enhancing its hunting potential, with abundant deer and turkey, making it a potential hunter's paradise. This property also offers paved road frontage on Pope Crowder Road for easy access and is conveniently located just 3.4 miles from I-55 and 7 miles from Enid Lake. Whether you want to build a dream home, establish a farm, or enjoy the great outdoors, this property has everything. Take advantage of this incredible opportunity! Call The Land Man today!