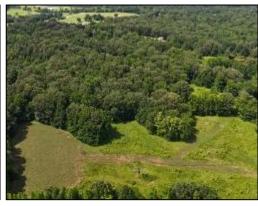

## Recreational Hunting Tract with Tons of Potential 66± ACRES IN PANOLA COUNTY, MS

\$263,670

Discover the possibilities with this exceptional 66± acre recreational property in beautiful Panola County, MS. This diverse tract of land offers many opportunities for investment and enjoyment. Featuring  $45\pm$  acres of very mature pine and hardwood timber, all of which are high-quality pole and saw logs, providing an additional investment opportunity. There are several potential homesites, including one with an ideal location for a 3-5 acre pond behind it and 25± acres of pastureland perfect for horses or cattle. The land has not been maintained lately but could be restored to pristine condition with a little work. The southern border joins crop ground, enhancing its hunting potential, with abundant deer and turkey, making it a potential hunter's paradise. This property also offers paved road frontage on Pope Crowder Road for easy access and is conveniently located just 3.4 miles from I-55 and 7 miles from Enid Lake. Whether you want to build a dream home, establish a farm, or enjoy the great outdoors, this property has everything. Take advantage of this incredible opportunity! Call The Land Man today!