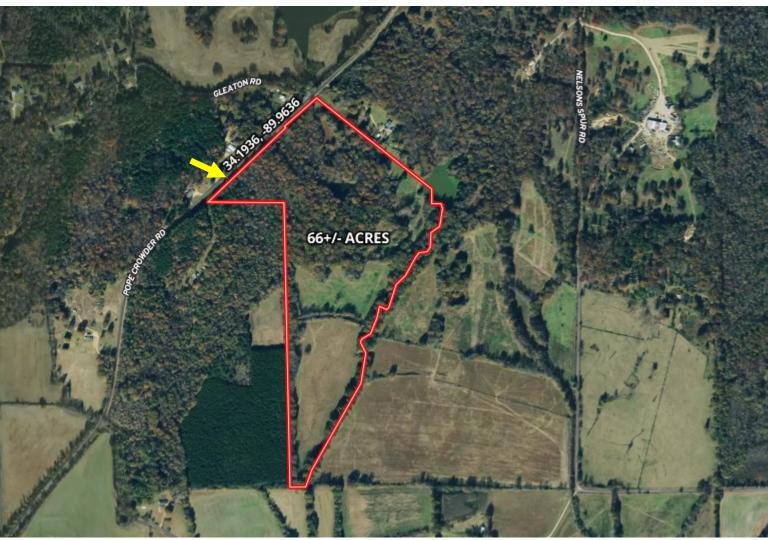

# **AERIAL MAP**

### **DIRECTIONAL MAP**

<u>Directions from I-55 in Enid, MS</u>: Take exit 233 towards CR 36/Enid Dam Rd./Pope Rd. Turn left onto CR 36 and travel 0.2 miles. Turn right onto Hwy 51 N and travel 4.3 miles. Turn left onto Main Street and travel 1.4 miles. Keep left to continue onto Pope Crowder Road. After 1 mile, the property will be on your right. <u>Google Map Link</u>