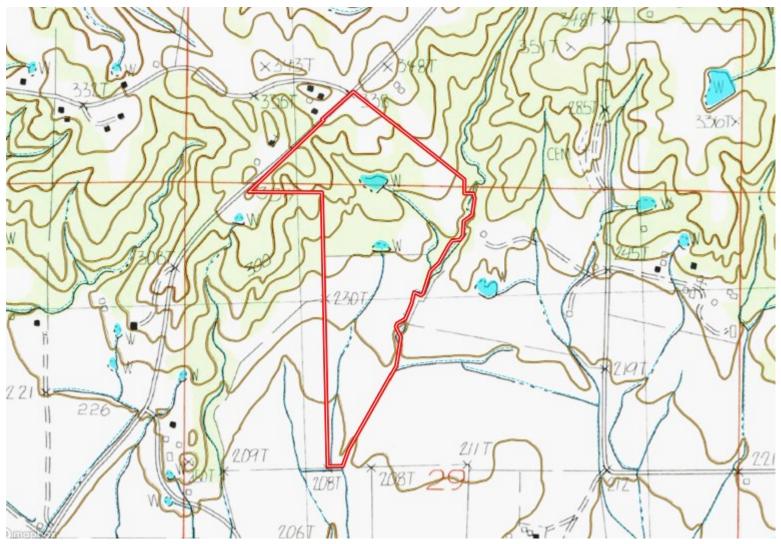

stablish a farm, or enjoy the great outdoors, this property has everything. Take advantage of this incredible opportunity! Call The Land Man today!

TOM SMITH ALC®, BROKER Office: 601.898.2772 Cell: 601.454.9397 Tom@TomSmithLand.com



### Call The Land Man Today!

TomSmithLandandHomes.com



Information is believed to be accurate but not guaranteed.



#### The Land & Homes Expert You Can Trust!

TOM **SMITH** ALC<sup>®</sup>, BROKER O: 601.898.2772 C: 601.454.9397 Tom@TomSmithLand.com



# **AERIAL MAP**



#### Click Here for the LandId Interactive Map Link

#### The Land & Homes Expert You Can Trust!



TomSmithLandandHomes.com





# **OWNERSHIP MAP**



#### The Land & Homes Expert You Can Trust!

### TOM SMITH

O: 601.898.2772 C: 601.454.9397 Tom@TomSmithLand.com



# **TOPO MAP**



#### The Land & Homes Expert You Can Trust!

#### TOM SMITH ALC<sup>®</sup>, BROKER

O: 601.898.2772 C: 601.454.9397 Tom@TomSmithLand.com TomSmithLandandHomes.com



## **SOIL MAP**



#### The Land & Homes Expert You Can Trust!

### TOM SMITH

O: 601.898.2772 C: 601.454.9397 Tom@TomSmithLand.com





### **DIRECTIONAL MAP**



<u>Directions from I-55 in Enid, MS</u>: Take exit 233 towards CR 36/Enid Dam Rd./Pope Rd. Turn left onto CR 36 and travel 0.2 miles. Turn right onto Hwy 51 N and travel 4.3 miles. Turn left onto Main Street and travel 1.4 miles. Keep left to continue onto Pope Crowder Road. After 1 mile, the property will be on your right. <u>Google Map Link</u>