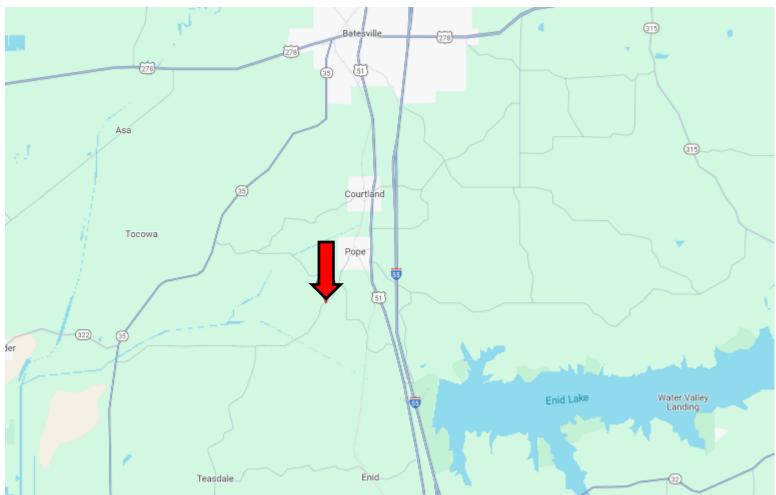

### **DIRECTIONAL MAP**

<u>Directions from I-55 in Enid, MS</u>: Take exit 233 towards CR 36/Enid Dam Rd./Pope Rd. Turn left onto CR 36 and travel 0.2 miles. Turn right onto Hwy 51 N and travel 4.3 miles. Turn left onto Main Street and travel 1.4 miles. Keep left to continue onto Pope Crowder Road. After 1 mile, the property will be on your right. <u>Google Map Link</u>