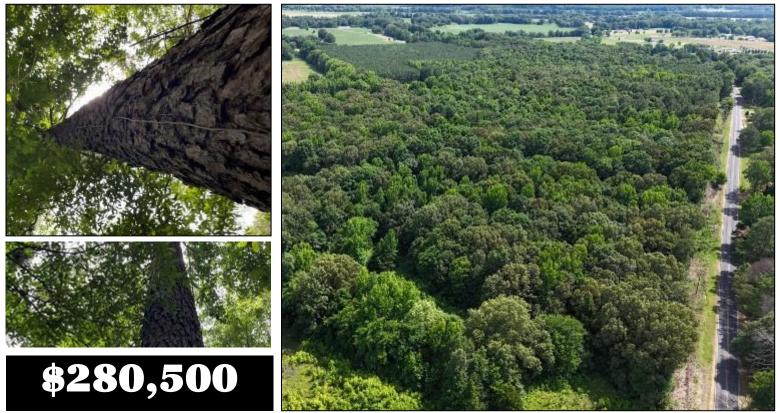

### **Recreational Hunting Tract with Tons of Potential** 66± ACRES IN PANOLA COUNTY, MS

Discover the possibilities with this exceptional  $66\pm$  acre recreational property in beautiful Panola County, MS. This diverse tract of land offers many opportunities for investment and enjoyment. Featuring  $45\pm$  acres of very mature pine and hardwood timber, all of which are high-quality pole and saw logs, providing an additional investment opportunity. There are several potential homesites, including one with an ideal location for a 3-5 acre pond behind it and  $25\pm$  acres of pastureland perfect for horses or cattle. The land has not been maintained lately but could be restored to pristine condition with a little work. The southern border joins crop ground, enhancing its hunting potential, with abundant deer and turkey, making it a potential hunter's paradise. This property also offers paved road frontage on Pope Crowder Road for easy access and is conveniently located just 3.4 miles from I-55 and 7 miles from Enid Lake. Whether you want to build a dream home, establish a farm, or enjoy the great outdoors, this property has everything. Take advantage of this incredible opportunity! Call The Land Man today!