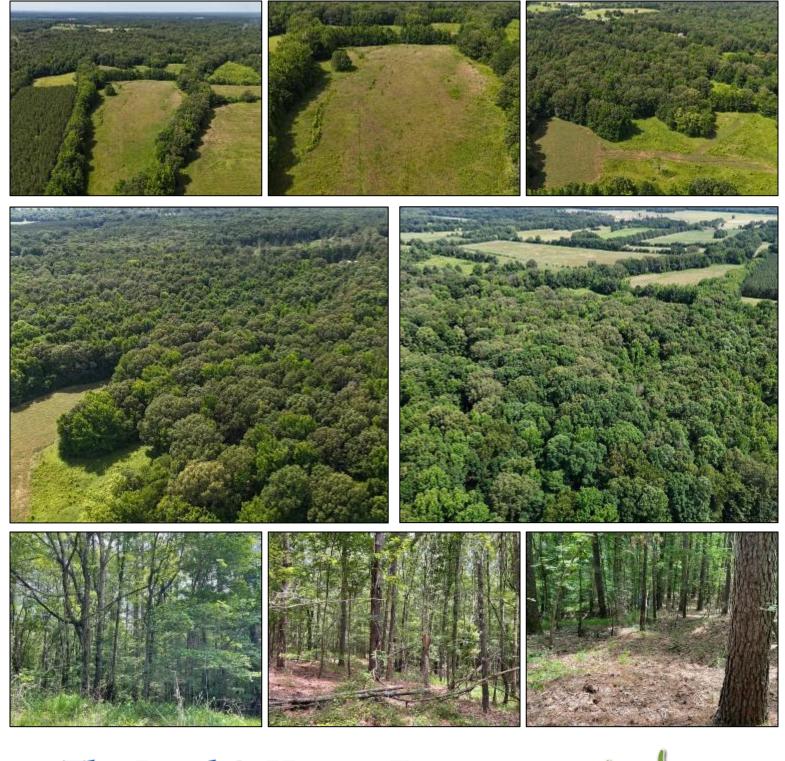

### **Recreational Hunting Tract with Tons of Potential** 66± ACRES IN PANOLA COUNTY, MS

Discover the possibilities with this exceptional  $66\pm$  acre recreational property in beautiful Panola County, MS. This diverse tract of land offers many opportunities for investment and enjoyment. Featuring  $45\pm$  acres of very mature pine and hardwood timber, all of which are high-quality pole and saw logs, providing an additional investment opportunity. There are several potential homesites, including one with an ideal location for a 3-5 acre pond behind it and  $25\pm$  acres of pastureland perfect for horses or cattle. The land has not been maintained lately but could be restored to pristine condition with a little work. The southern border joins crop ground, enhancing its hunting potential, with abundant deer and turkey, making it a potential hunter's paradise. This property also offers paved road frontage on Pope Crowder Road for easy access and is conveniently located just 3.4 miles from I-55 and 7 miles from Enid Lake. Whether you want to build a dream home, establish a farm, or enjoy the great outdoors, this property has everything. Take advantage of this incredible opportunity! Call The Land Man today!