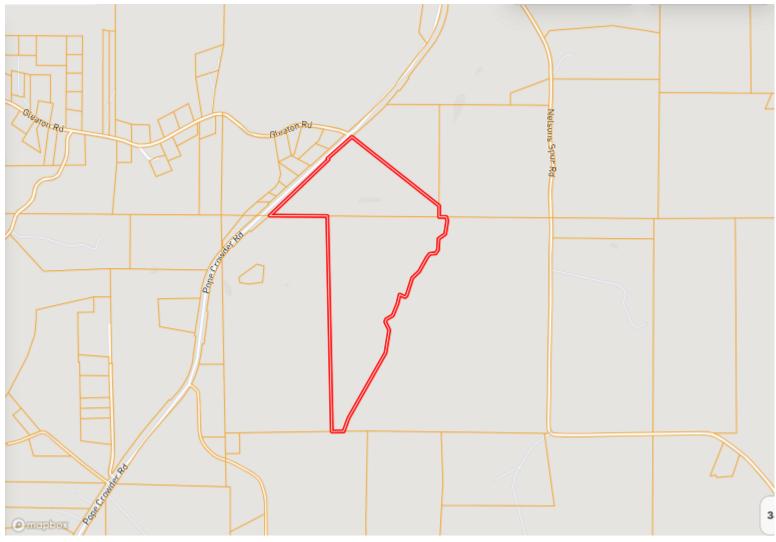

easy access and is conveniently located just 3.4 miles from I-55 and 7 miles from Enid Lake. Whether you want to build a dream home, establish a farm, or enjoy the great outdoors, this property has everything. Take advantage of this incredible opportunity! Call The Land Man today!

TOM SMITH ALC®, BROKER Office: 601.898.2772 Cell: 601.454.9397 Tom@TomSmithLand.com



### Call The Land Man Today!

TomSmithLandandHomes.com



Information is believed to be accurate but not guaranteed.



#### The Land & Homes Expert You Can Trust!

TOM **SMITH** ALC<sup>®</sup>, BROKER O: 601.898.2772 C: 601.454.9397 Tom@TomSmithLand.com



# **AERIAL MAP**



#### Click Here for the LandId Interactive Map Link

#### The Land & Homes Expert You Can Trust!



TomSmithLandandHomes.com





# **OWNERSHIP MAP**



#### The Land & Homes Expert You Can Trust!

### TOM SMITH

O: 601.898.2772 C: 601.454.9397 Tom@TomSmithLand.com



# **TOPO MAP**



#### The Land & Homes Expert You Can Trust!

#### TOM SMITH ALC<sup>®</sup>, BROKER

O: 601.898.2772 C: 601.454.9397 Tom@TomSmithLand.com TomSmithLandandHomes.com



## **SOIL MAP**



#### The Land & Homes Expert You Can Trust!

### TOM SMITH

O: 601.898.2772 C: 601.454.9397 Tom@TomSmithLand.com





### **DIRECTIONAL MAP**



<u>Directions from I-55 in Enid, MS</u>: Take exit 233 towards CR 36/Enid Dam Rd./Pope Rd. Turn left onto CR 36 and travel 0.2 miles. Turn right onto Hwy 51 N and travel 4.3 miles. Turn left onto Main Street and travel 1.4 miles. Keep left to continue onto Pope Crowder Road. After 1 mile, the property will be on your right. <u>Googl