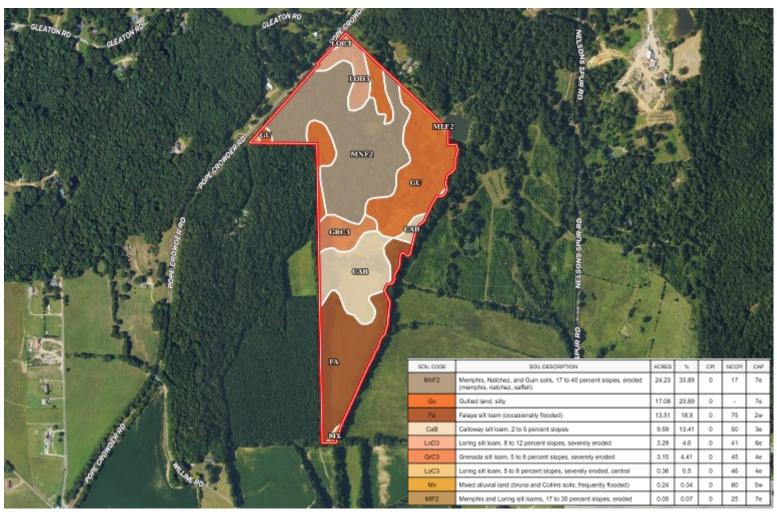

98.2772 Cell: 601.454.9397 Tom@TomSmithLand.com



### Call The Land Man Today!

TomSmithLandandHomes.com



Information is believed to be accurate but not guaranteed.



#### The Land & Homes Expert You Can Trust!

TOM **SMITH** ALC<sup>®</sup>, BROKER O: 601.898.2772 C: 601.454.9397 Tom@TomSmithLand.com



# **AERIAL MAP**



#### Click Here for the LandId Interactive Map Link

#### The Land & Homes Expert You Can Trust!



TomSmithLandandHomes.com





# **OWNERSHIP MAP**



#### The Land & Homes Expert You Can Trust!

### TOM SMITH

O: 601.898.2772 C: 601.454.9397 Tom@TomSmithLand.com



# **TOPO MAP**



#### The Land & Homes Expert You Can Trust!

#### TOM SMITH ALC<sup>®</sup>, BROKER

O: 601.898.2772 C: 601.454.9397 Tom@TomSmithLand.com TomSmithLandandHomes.com



## **SOIL MAP**



#### The Land & Homes Expert You Can Trust!

### TOM SMITH

O: 601.898.2772 C: 601.454.9397 Tom@TomSmithLand.com





### **DIRECTIONAL MAP**



<u>Directions from I-55 in Enid, MS</u>: Take exit 233 towards CR 36/Enid Dam Rd./Pope Rd. Turn left onto CR 36 and travel 0.2 miles. Turn right onto Hwy 51 N and travel 4.3 miles. Turn left onto Main Street and travel 1.4 miles. Keep left to continue onto Pope Crowder Road. After 1 mile, the property will be on your right. <u>Google Map Link</u>