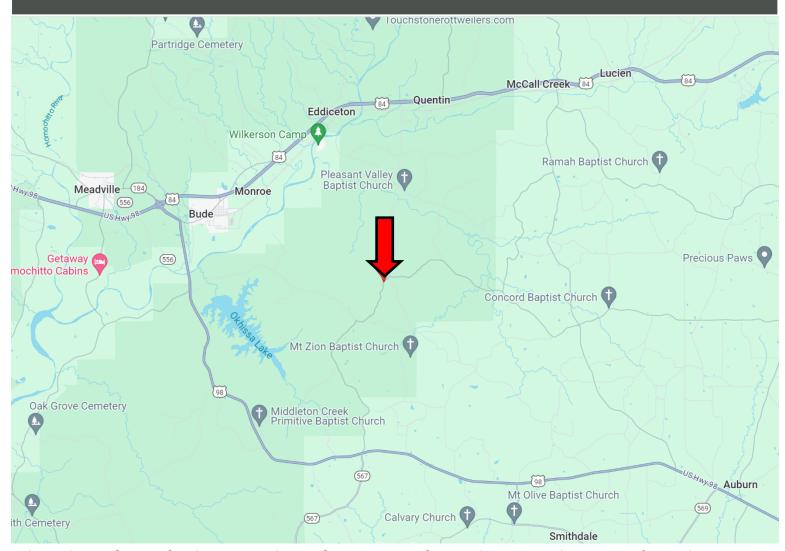

### Directional Map

<u>Directions from the intersection of US-98 and I-55 in Summit, MS</u>: Take exit 20B then turn west onto US-98 and travel 19.5 miles. Turn right onto Berrytown Road and travel 4.3 miles. Turn right onto Berrytown Circle and travel for 300ft. Take the left fork to stay on Berrytown Circle and travel for 1.5 miles. The property will be on the right. <u>GOOGLE MAP LINK</u>