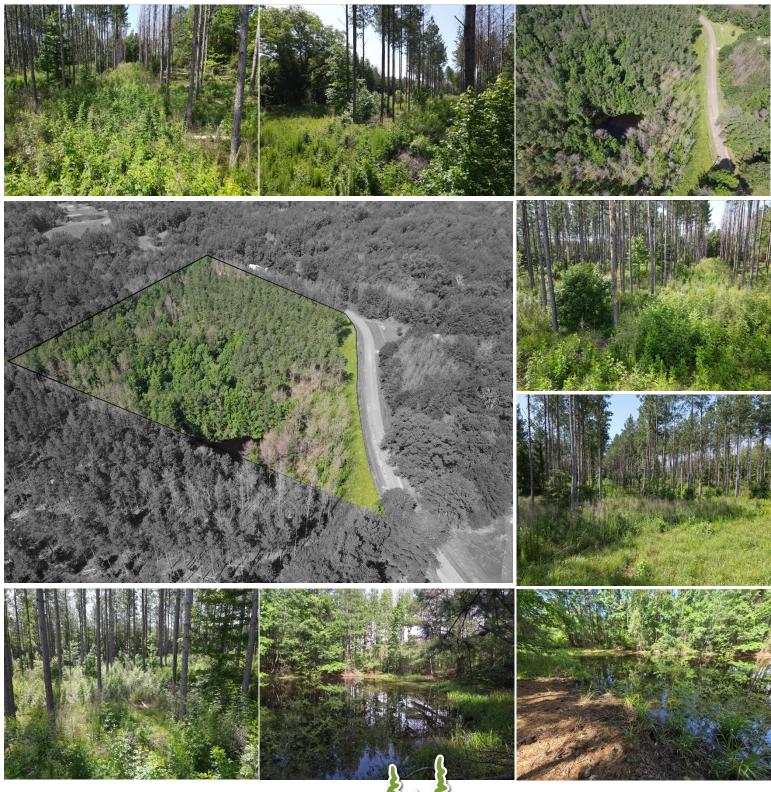

# 6.6± Surveyed Acre Recreational Property in Franklin County, MS

Looking for an excellent opportunity to own property in Franklin County, MS? Here it is! This 6.6+/- acre tract in the Berrytown community of southeast Franklin County is just what you are looking for. Located just a few minutes from over 1,000 acres of Homochitto National Forest land, this planted pine tract is a fantastic location for a home or getaway property. Lake Okhissa is just 8 miles away, with endless recreational opportunities. Call Tom or Clif to schedule your private tour today!