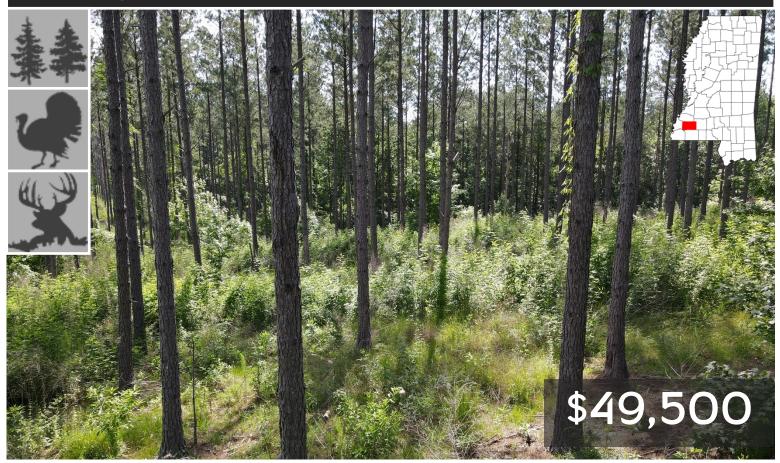

# 6.6± Surveyed Acre Recreational Property in Franklin County, MS

Looking for an excellent opportunity to own property in Franklin County, MS? Here it is! This 6.6+/- acre tract in the Berrytown community of southeast Franklin County is just what you are looking for. Located just a few minutes from over 1,000 acres of Homochitto National Forest land, this planted pine tract is a fantastic location for a home or getaway property. Lake Okhissa is just 8 miles away, with endless recreational opportunities. Call Tom or Clif to schedule your private tour today!