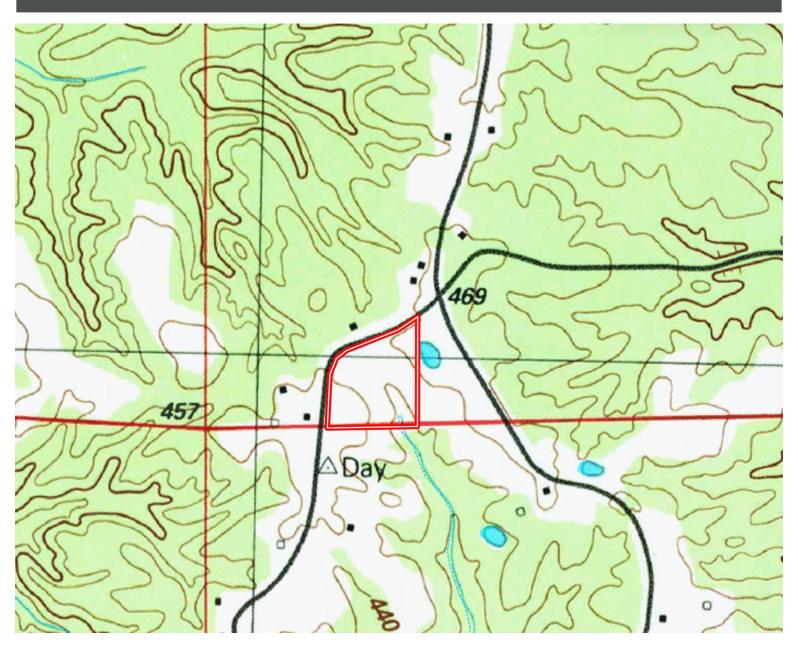

, BROKER
O: 601.898.2772 | C: 601.454.9397
Tom@TomSmithLand.com

TOM SMITH





CLIF CANNON
MANAGING BROKER
O: 601.990.5070 | C: 601.565.1070
Clif@TomSmithLand.com







O: 601.898.2772 | C: 601.454.9397 Tom@TomSmithLand.com



CLIF CANNON
MANAGING BROKER
O: 601.990.5070 | C: 601.565.1070
Clif@TomSmithLand.com



### Aerial Map





O: 601.898.2772 | C: 601.454.9397 Tom@TomSmithLand.com



CLIF CANNON MANAGING BROKER O: 601.990.5070 | C: 601.565.1070

Clif@TomSmithLand.com





# Ownership Map





O: 601.898.2772 | C: 601.454.9397 Tom@TomSmithLand.com



CLIF CANNON MANAGING BROKER



## Homochitto National Forest Map





O: 601.898.2772 | C: 601.454.9397 Tom@TomSmithLand.com



CLIF CANNON MANAGING BROKER O: 601.990.5070 | C: 601.565.1070

Clif@TomSmithLand.com



### Topographic Map





O: 601.898.2772 | C: 601.454.9397 Tom@TomSmithLand.com



#### MANAGING BROKER

O: 601.990.5070 | C: 601.565.1070 Clif@TomSmithLand.com



### Directional Map



<u>Directions from the intersection of US-98 and I-55 in Summit, MS</u>: Take exit 20B then turn west onto US-98 and travel 19.5 miles. Turn right onto Berrytown Road and travel 4.3 miles. Turn right onto Berrytown Circle and travel for 300ft. Take the left fork to stay on Berrytown Circle and travel for 1.5 miles. The property will be on the right. <u>GOOGLE MAP LINK</u>



O: 601.898.2772 | C: 601.454.9397 Tom@TomSmithLand.com



CLIF CANNON MANAGING BROKER

O: 601.990.5070 | C: 601.565.1070 Clif@TomSmithLand.com