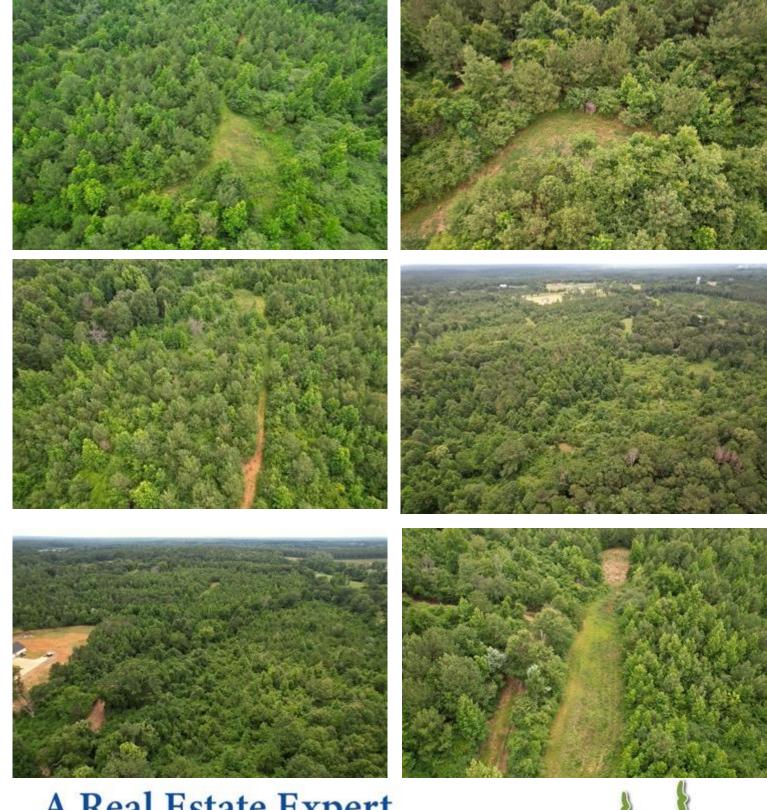

### 58+/- Acres in Smith County | \$150,000 SCR 35-11 Pulaski, MS 39152

HOT NEW LISTING!! Welcome to this 58± acre hunting tract located in Smith County off Hwy 35 South. This property offers timber investment, hunting for deer and squirrels, three private food plots, and a road system. The property has water and utilities located on the road, making it a great location for a house site as well. This property is located just south of Forest, MS. Call Anthony to schedule your tour today!