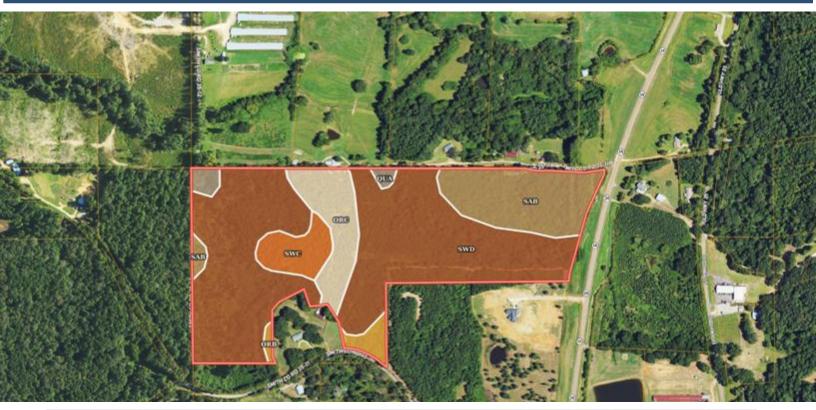

## SOIL MAP

| SOIL CODE | SOIL DESCRIPTION                                                     | ACRES        | %     | CPI | NCCPI | CAP  |
|-----------|----------------------------------------------------------------------|--------------|-------|-----|-------|------|
| SwD       | Sweatman fine sandy loam, 8 to 15 percent slopes                     | 37.86        | 63.99 | 0   | 72    | 6e   |
| SaB       | Savannah fine sandy loam, 2 to 5 percent slopes                      | 9.76         | 16.49 | 0   | 54    | 2e   |
| OrC       | Ora fine sandy loam, 5 to 8 percent slopes                           | 5.57         | 9.41  | 0   | 41    | 3e   |
| SwC       | Sweatman fine sandy loam, 5 to 8 percent slopes                      | 3.29         | 5.56  | 0   | 78    | 4e   |
| OrB       | Ora fine sandy loam, 2 to 5 percent slopes                           | 1.55         | 2.62  | 0   | 50    | 2e   |
| QuA       | Quitman fine sandy loam, 0 to 2 percent slopes, occasionally flooded | 1.14         | 1.93  | 0   | 76    | 2w   |
| TOTALS    |                                                                      | 59.17(<br>*) | 100%  |     | 65.95 | 4.76 |
|           |                                                                      |              |       |     |       |      |

(\*) Total acres may differ in the second decimal compared to the sum of each acreage soil. This is due to a round error because we only show the acres of each soil with two decimal.