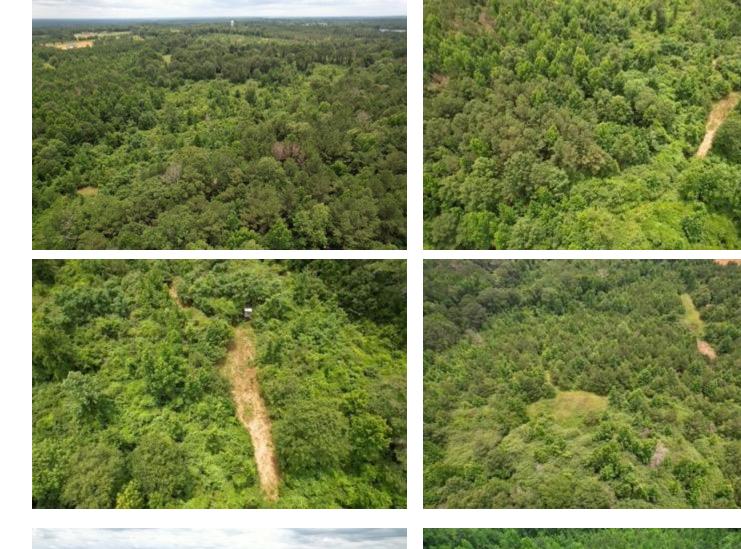

### 58+/- Acres in Smith County | \$150,000 SCR 35-11 Pulaski, MS 39152

HOT NEW LISTING!! Welcome to this 58± acre hunting tract located in Smith County off Hwy 35 South. This property offers timber investment, hunting for deer and squirrels, three private food plots, and a road system. The property has water and utilities located on the road, making it a great location for a house site as well. This property is located just south of Forest, MS. Call Anthony to schedule your tour today!