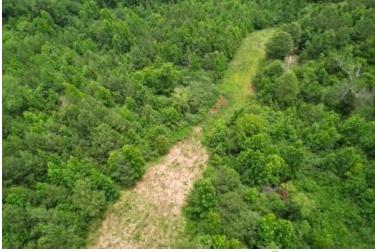

### 58+/- Acres in Smith County | \$150,000 SCR 35-11 Pulaski, MS 39152

HOT NEW LISTING!! Welcome to this 58± acre hunting tract located in Smith County off Hwy 35 South. This property offers timber investment, hunting for deer and squirrels, three private food plots, and a road system. The property has water and utilities located on the road, making it a great location for a house site as well. This property is located just south of Forest, MS. Call Anthony to schedule your tour today!