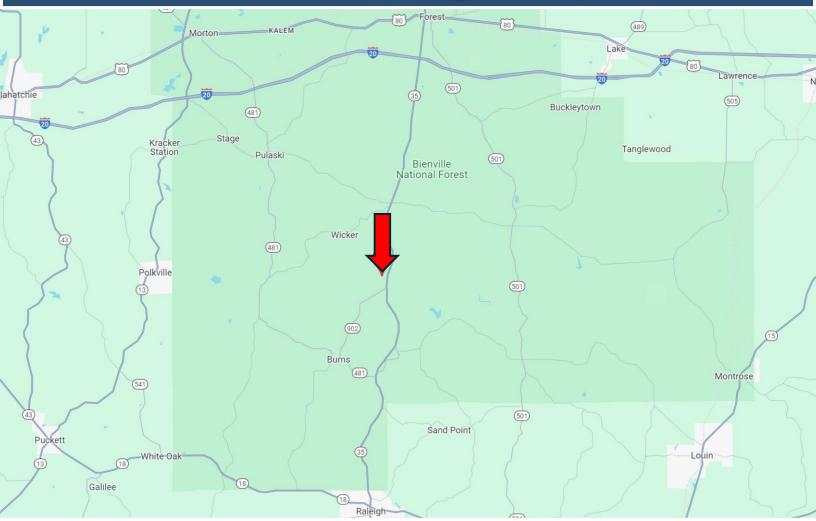

### DIRECTIONAL MAP Click for Google Maps

#### Address: Smith CR 35-11 Pulaski, MS 39152

Directions from I-20 and Hwy 35 in Forest, MS: Take exit 88 towards Raleigh. Travel Hwy 35 S for 10.6 miles. Turn right onto SCR 35-11. After 0.3 miles, the property will be on the right.