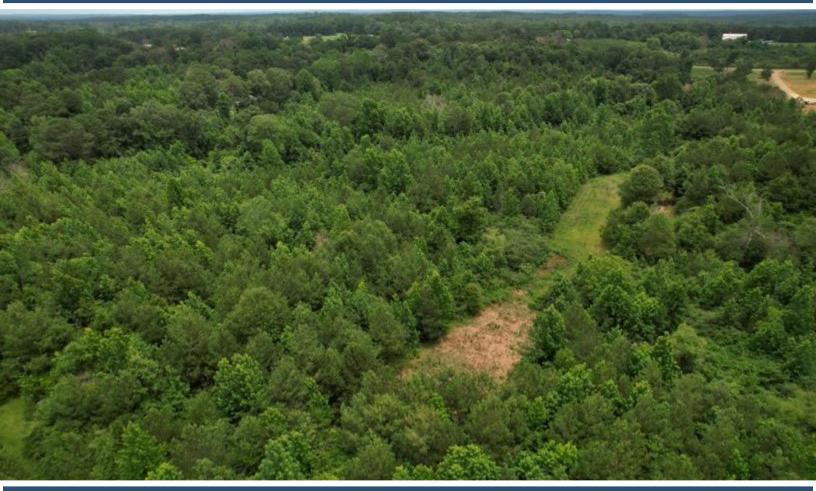

### 58+/- Acres in Smith County | \$150,000 SCR 35-11 Pulaski, MS 39152

HOT NEW LISTING!! Welcome to this 58± acre hunting tract located in Smith County off Hwy 35 South. This property offers timber investment, hunting for deer and squirrels, three private food plots, and a road system. The property has water and utilities located on the road, making it a great location for a house site as well. This property is located just south of Forest, MS. Call Anthony to schedule your tour today!