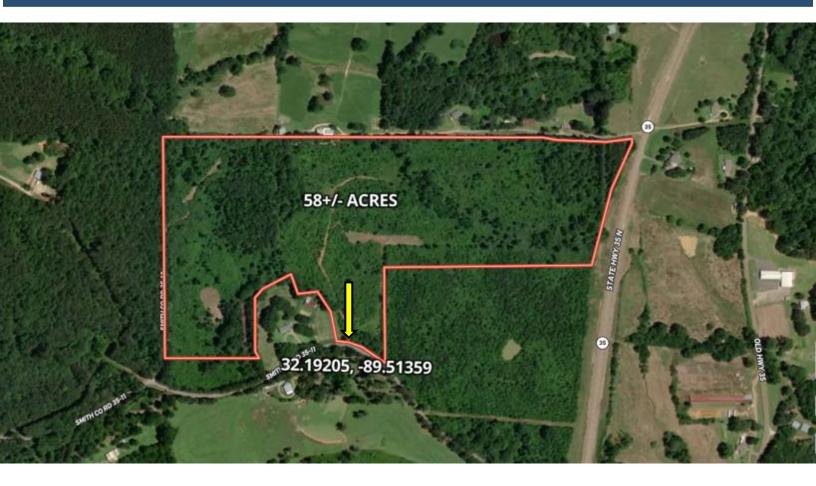

# AERIAL MAP Click for the Interactive Map

### 58+/- Acres in Smith County | \$150,000 SCR 35-11 Pulaski, MS 39152

HOT NEW LISTING!! Welcome to this 58± acre hunting tract located in Smith County off Hwy 35 South. This property offers timber investment, hunting for deer and squirrels, three private food plots, and a road system. The property has water and utilities located on the road, making it a great location for a house site as well. This property is located just south of Forest, MS. Call Anthony to schedule your tour today!