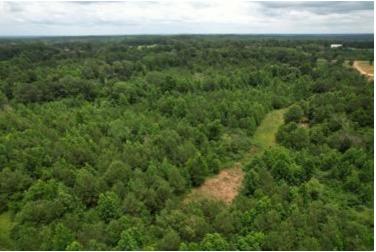

### 58+/- Acres in Smith County | \$150,000 SCR 35-11 Pulaski, MS 39152

HOT NEW LISTING!! Welcome to this 58± acre hunting tract located in Smith County off Hwy 35 South. This property offers timber investment, hunting for deer and squirrels, three private food plots, and a road system. The property has water and utilities located on the road, making it a great location for a house site as well. This property is located just south of Forest, MS. Call Anthony to schedule your tour today!