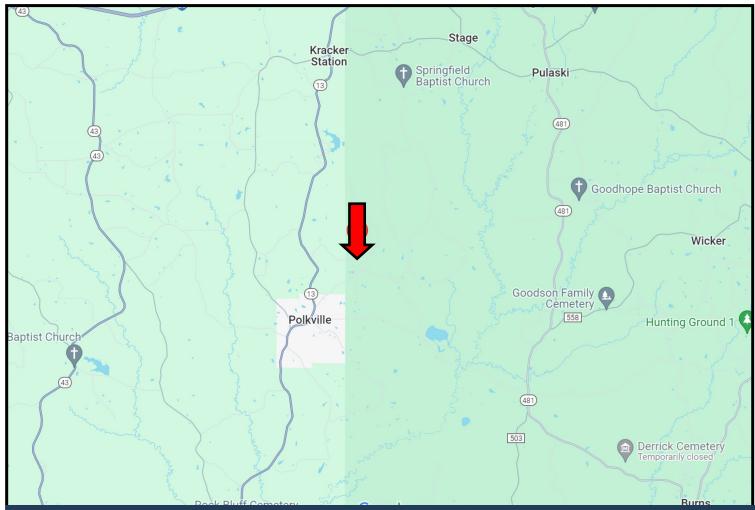

# DIRECTIONAL MAP

<u>Directions from I-20 and Hwy 13 in Morton, MS:</u> Take exit 77 for Puckett and turn right onto Hwy 13S. Travel Hwy 13 for 7.5 miles. Turn left onto SCR 150 and travel 1.3 miles. Turn left onto SCR 150-A. After 0.3 miles, the property will be on the right.