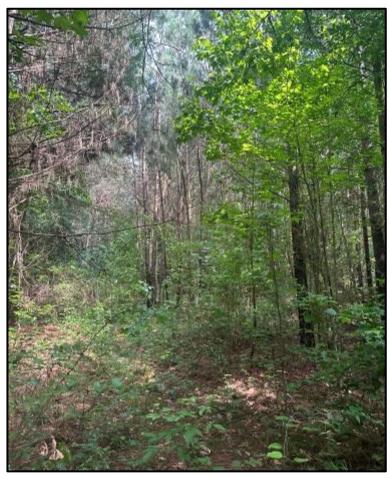

### DIVERSE RECREATIONAL TRACT

19± ACRES
BORDERING
THE BIENVILLE
NATIONAL
FOREST IN
SMITH
COUNTY, MS

\$115,000

This 19± acre tract is located just north of Polkville in Smith County and is a true gem for the outdoorsman. Bordered by the Bienville National Forest, this property offers a mix of mature hardwood and pine trees, a winding creek, and direct access to prime hunting grounds. Ideal for a hunting spot, a secluded home site, or a base camp for outdoor adventures, this land promises endless hunting, hiking, and exploring opportunities. Centrally located with easy access to nearby towns, it's a solid investment whether you build a rustic cabin, set up a hunting camp, or keep it a private retreat. Don't miss this chance to own a piece of Mississippi beauty—contact Clay or David today to schedule a viewing!