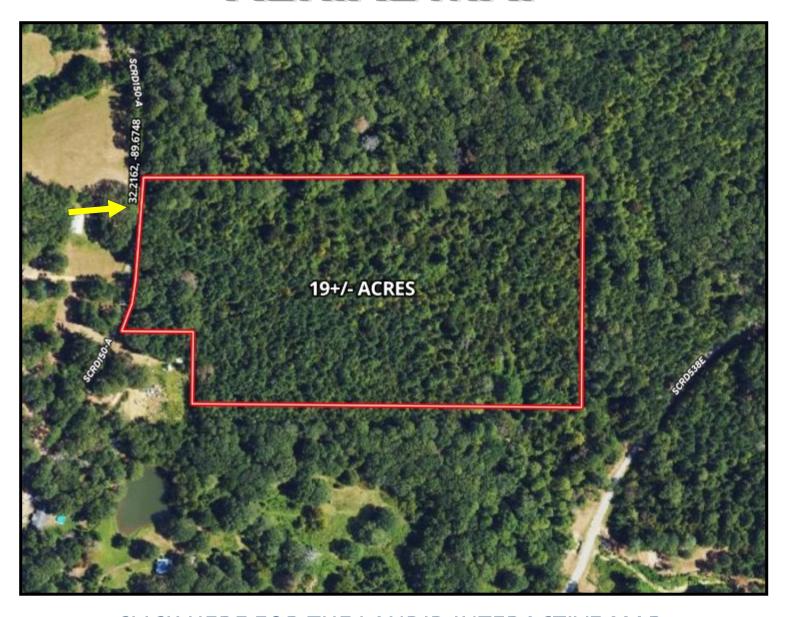

# **AERIAL MAP**

**CLICK HERE FOR THE LANDID INTERACTIVE MAP** 

O: 601.898.2772 | C: 601.672.6864 Clay@TomSmithHomes.com

DAVID BELDEN

O: 601.898.2772 | C: 601.415.3884 DBelden@TomSmithLand.com

### DIVERSE RECREATIONAL TRACT

19± ACRES
BORDERING
THE BIENVILLE
NATIONAL
FOREST IN
SMITH
COUNTY, MS

\$115,000

This 19± acre tract is located just north of Polkville in Smith County and is a true gem for the outdoorsman. Bordered by the Bienville National Forest, this property offers a mix of mature hardwood and pine trees, a winding creek, and direct access to prime hunting grounds. Ideal for a hunting spot, a secluded home site, or a base camp for outdoor adventures, this land promises endless hunting, hiking, and exploring opportunities. Centrally located with easy access to nearby towns, it's a solid investment whether you build a rustic cabin, set up a hunting camp, or keep it a private retreat. Don't miss this chance to own a piece of Mississippi beauty—contact Clay or David today to schedule a viewing!