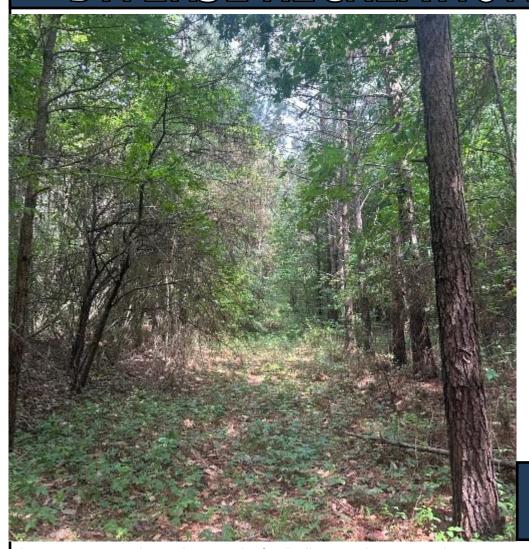

### DIVERSE RECREATIONAL TRACT

19± ACRES
BORDERING
THE BIENVILLE
NATIONAL
FOREST IN
SMITH
COUNTY, MS

\$115,000

This 19± acre tract is located just north of Polkville in Smith County and is a true gem for the outdoorsman. Bordered by the Bienville National Forest, this property offers a mix of mature hardwood and pine trees, a winding creek, and direct access to prime hunting grounds. Ideal for a hunting spot, a secluded home site, or a base camp for outdoor adventures, this land promises endless hunting, hiking, and exploring opportunities. Centrally located with easy access to nearby towns, it's a solid investment whether you build a rustic cabin, set up a hunting camp, or keep it a private retreat. Don't miss this chance to own a piece of Mississippi beauty—contact Clay or David today to schedule a viewing!