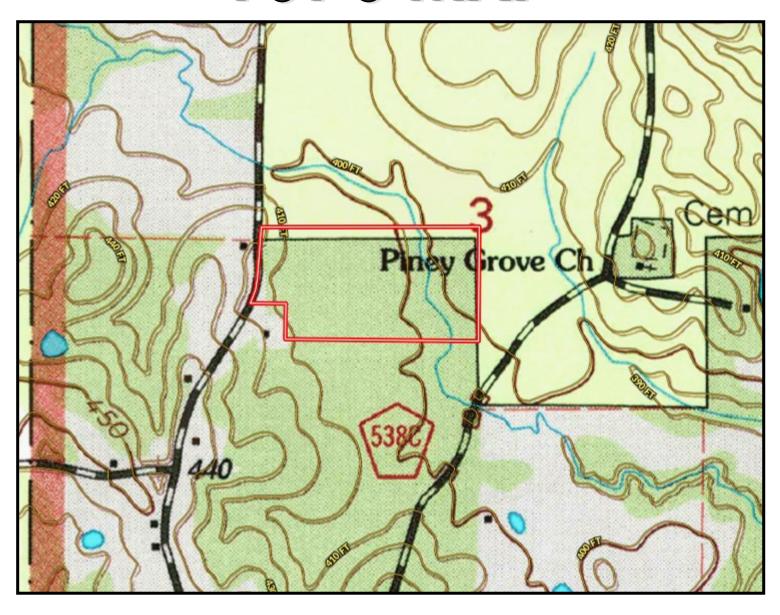

## TOPO MAP

O: 601.898.2772 | C: 601.672.6864 Clay@TomSmithHomes.com

DAVID BELDEN

O: 601.898.2772 | C: 601.415.3884 DBelden@TomSmithLand.com

### DIVERSE RECREATIONAL TRACT

19± ACRES
BORDERING
THE BIENVILLE
NATIONAL
FOREST IN
SMITH
COUNTY, MS

\$115,000

This 19± acre tract is located just north of Polkville in Smith County and is a true gem for the outdoorsman. Bordered by the Bienville National Forest, this property offers a mix of mature hardwood and pine trees, a winding creek, and direct access to prime hunting grounds. Ideal for a hunting spot, a secluded home site, or a base camp for outdoor adventures, this land promises endless hunting, hiking, and exploring opportunities. Centrally located with easy access to nearby towns, it's a solid investment whether you build a rustic cabin, set up a hunting camp, or keep it a private retreat. Don't miss this chance to own a piece of Mississippi beauty—contact Clay or David today to schedule a viewing!