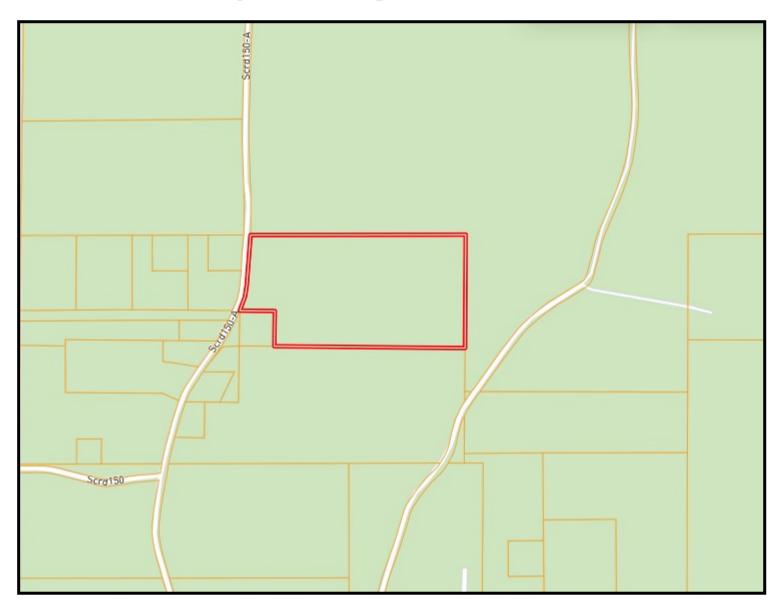

unds. Ideal for a hunting spot, a secluded home site, or a base camp for outdoor adventures, this land promises endless hunting, hiking, and exploring opportunities. Centrally located with easy access to nearby towns, it's a solid investment whether you build a rustic cabin, set up a hunting camp, or keep it a private retreat. Don't miss this chance to own a piece of Mississippi beauty—contact Clay or David today to schedule a viewing!



CLAY SIMMONS

O: 601.898.2772 | C: 601.672.6864 Clay@TomSmithHomes.com





DAVID BELDEN

O: 601.898.2772 | C: 601.415.3884 DBelden@TomSmithLand.com













#### CLAY **SIMMONS** REALTOR®

O: 601.898.2772 | C: 601.672.6864 Clay@TomSmithHomes.com



#### DAVID BELDEN

O: 601.898.2772 | C: 601.415.3884 DBelden@TomSmithLand.com



## **OWNERSHIP MAP**





O: 601.898.2772 | C: 601.672.6864 Clay@TomSmithHomes.com



#### DAVID **BELDEN**

O: 601.898.2772 | C: 601.415.3884 DBelden@TomSmithLand.com



# **AERIAL MAP**



**CLICK HERE FOR THE LANDID INTERACTIVE MAP** 



O: 601.898.2772 | C: 601.672.6864 Clay@TomSmithHomes.com



DAVID BELDEN

O: 601.898.2772 | C: 601.415.3884 DBelden@TomSmithLand.com



## TOPO MAP





O: 601.898.2772 | C: 601.672.6864 Clay@TomSmithHomes.com



DAVID BELDEN

O: 601.898.2772 | C: 601.415.3884 DBelden@TomSmithLand.com



# DIRECTIONAL MAP



<u>Directions from I-20 and Hwy 13 in Morton, MS:</u> Take exit 77 for Puckett and turn right onto Hwy 13S. Travel Hwy 13 for 7.5 miles. Turn left onto SCR 150 and travel 1.3 miles. Turn left onto SCR 150-A. After 0.3 miles, the property will be on the right.

<u>Google