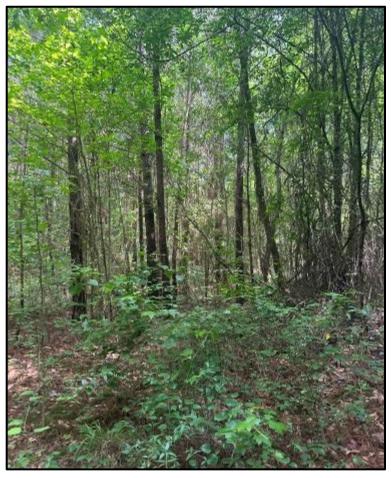

### DIVERSE RECREATIONAL TRACT

19± ACRES
BORDERING
THE BIENVILLE
NATIONAL
FOREST IN
SMITH
COUNTY, MS

\$115,000

This 19± acre tract is located just north of Polkville in Smith County and is a true gem for the outdoorsman. Bordered by the Bienville National Forest, this property offers a mix of mature hardwood and pine trees, a winding creek, and direct access to prime hunting grounds. Ideal for a hunting spot, a secluded home site, or a base camp for outdoor adventures, this land promises endless hunting, hiking, and exploring opportunities. Centrally located with easy access to nearby towns, it's a solid investment whether you build a rustic cabin, set up a hunting camp, or keep it a private retreat. Don't miss this chance to own a piece of Mississippi beauty—contact Clay or David today to schedule a viewing!