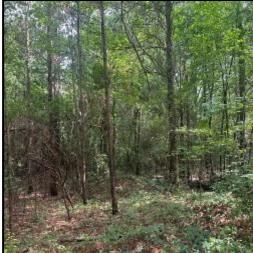

### DIVERSE RECREATIONAL TRACT

19± ACRES
BORDERING
THE BIENVILLE
NATIONAL
FOREST IN
SMITH
COUNTY, MS

\$115,000

This 19± acre tract is located just north of Polkville in Smith County and is a true gem for the outdoorsman. Bordered by the Bienville National Forest, this property offers a mix of mature hardwood and pine trees, a winding creek, and direct access to prime hunting grounds. Ideal for a hunting spot, a secluded home site, or a base camp for outdoor adventures, this land promises endless hunting, hiking, and exploring opportunities. Centrally located with easy access to nearby towns, it's a solid investment whether you build a rustic cabin, set up a hunting camp, or keep it a private retreat. Don't miss this chance to own a piece of Mississippi beauty—contact Clay or David today to schedule a viewing!