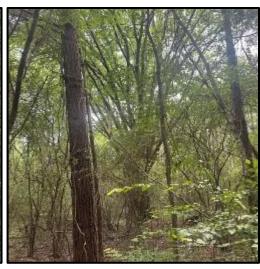

### DIVERSE RECREATIONAL TRACT

19± ACRES
BORDERING
THE BIENVILLE
NATIONAL
FOREST IN
SMITH
COUNTY, MS

\$115,000

This 19± acre tract is located just north of Polkville in Smith County and is a true gem for the outdoorsman. Bordered by the Bienville National Forest, this property offers a mix of mature hardwood and pine trees, a winding creek, and direct access to prime hunting grounds. Ideal for a hunting spot, a secluded home site, or a base camp for outdoor adventures, this land promises endless hunting, hiking, and exploring opportunities. Centrally located with easy access to nearby towns, it's a solid investment whether you build a rustic cabin, set up a hunting camp, or keep it a private retreat. Don't miss this chance to own a piece of Mississippi beauty—contact Clay or David today to schedule a viewing!