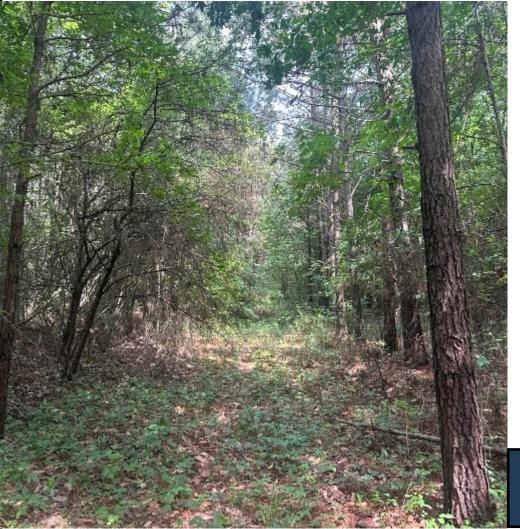

#### **DIVERSE RECREATIONAL TRACT**

19± ACRES BORDERING THE BIENVILLE NATIONAL FOREST IN SMITH COUNTY, MS

#### \$106,000

This 19± acre tract is located just north of Polkville in Smith County and is a true gem for the outdoorsman. Bordered by the Bienville National Forest, this property offers a mix of mature hardwood and pine trees, a winding creek, and direct access to prime hunting grounds. Ideal for a hunting spot, a secluded home site, or a base camp for outdoor adventures, this land promises endless hunting, hiking, and exploring opportunities. Centrally located with easy access to nearby towns, it's a solid investment whether you build a rustic cabin, set up a hunting camp, or keep it a private retreat. Don't miss this chance to own a piece of Mississippi beauty—contact David or Dale today to schedule a viewing!