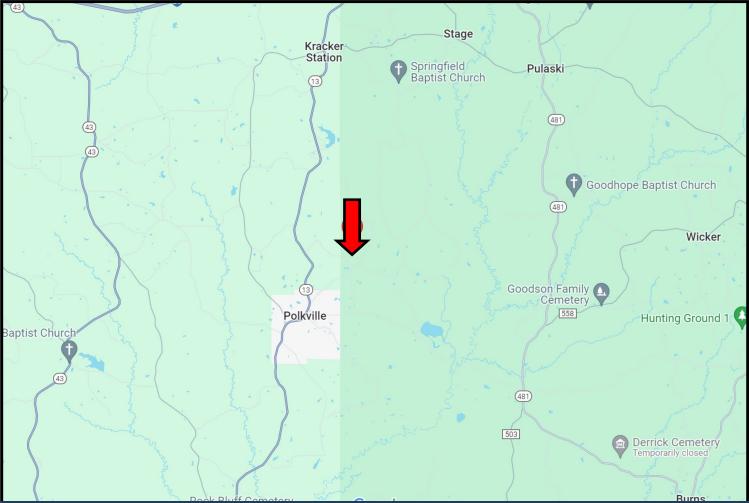

### DIRECTIONAL MAP

Directions from I-20 and Hwy 13 in Morton, MS: Take exit 77 for Puckett and turn right onto Hwy 13S. Travel Hwy 13 for 7.5 miles. Turn left onto SCR 150 and travel 1.3 miles. Turn left onto SCR 150-A. After 0.3 miles, the property will be on the right. <u>Google Map Link</u>