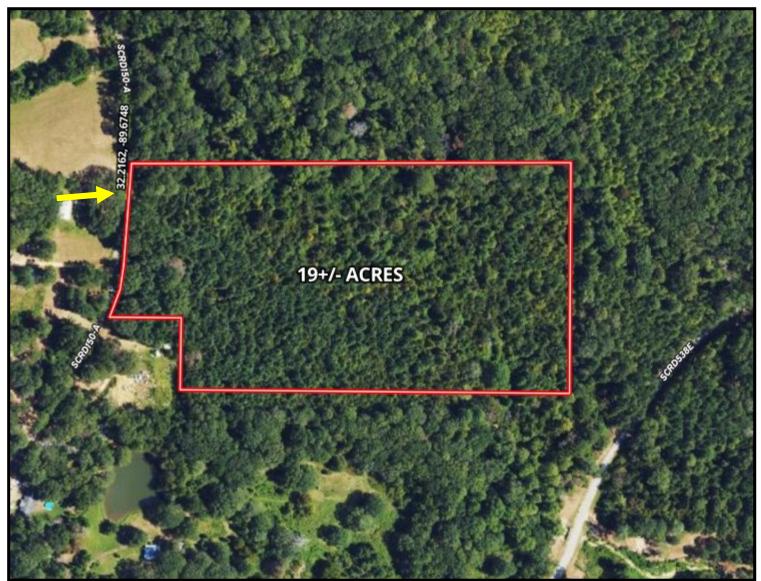

# **AERIAL MAP**

#### \$106,000

This 19± acre tract is located just north of Polkville in Smith County and is a true gem for the outdoorsman. Bordered by the Bienville National Forest, this property offers a mix of mature hardwood and pine trees, a winding creek, and direct access to prime hunting grounds. Ideal for a hunting spot, a secluded home site, or a base camp for outdoor adventures, this land promises endless hunting, hiking, and exploring opportunities. Centrally located with easy access to nearby towns, it's a solid investment whether you build a rustic cabin, set up a hunting camp, or keep it a private retreat. Don't miss this chance to own a piece of Mississippi beauty—contact David or Dale today to schedule a viewing!