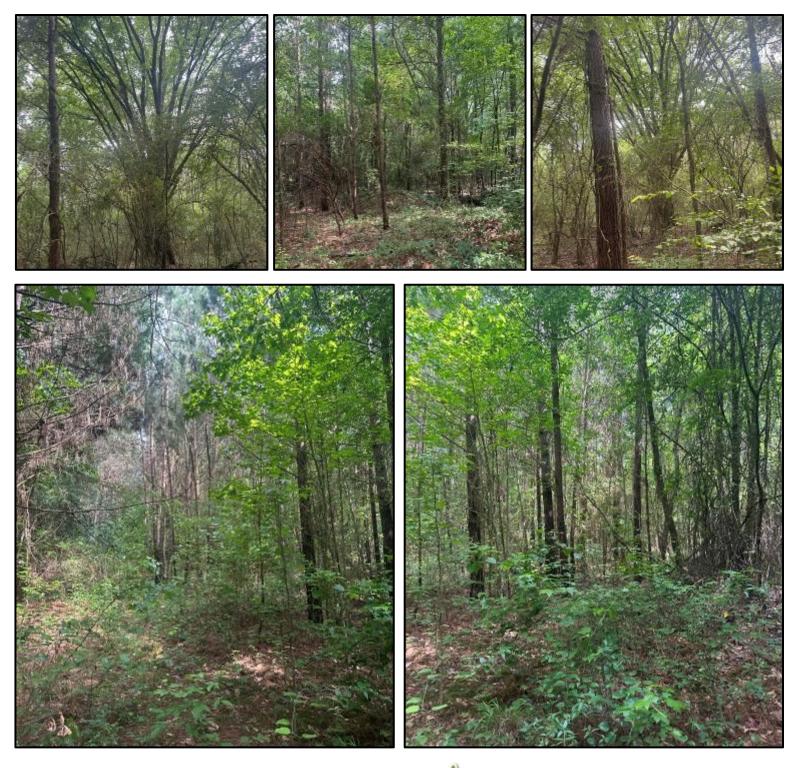

#### **DIVERSE RECREATIONAL TRACT**

19± ACRES BORDERING THE BIENVILLE NATIONAL FOREST IN SMITH COUNTY, MS

#### \$106,000

This 19± acre tract is located just north of Polkville in Smith County and is a true gem for the outdoorsman. Bordered by the Bienville National Forest, this property offers a mix of mature hardwood and pine trees, a winding creek, and direct access to prime hunting grounds. Ideal for a hunting spot, a secluded home site, or a base camp for outdoor adventures, this land promises endless hunting, hiking, and exploring opportunities. Centrally located with easy access to nearby towns, it's a solid investment whether you build a rustic cabin, set up a hunting camp, or keep it a private retreat. Don't miss this chance to own a piece of Mississippi beauty—contact David or Dale today to schedule a viewing!