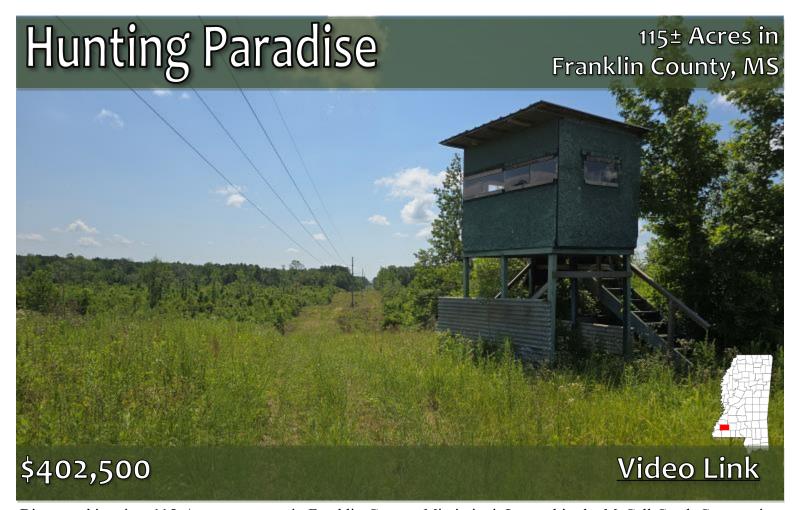

Discover this prime 115+/- acre property in Franklin County, Mississippi. Located in the McCall Creek Community, this property offers a perfect blend of tranquility and convenience. Enjoy the peace of rural living while just a short drive from nearby towns and amenities, providing the ideal balance for a weekend getaway or a permanent residence. The property features 3-year-old natural regrowth, providing excellent cover, wildlife habitat, and future timber investment potential. Protecting water quality and wildlife habitats, the SMZ adds ecological value and beauty to the land while creating a sanctuary for deer, turkey, and other native wildlife. Strategically placed food plots support healthy wildlife populations and offer prime hunting spots. A well-maintained internal road system ensures easy access throughout the property. The power line running through the property provides clearings as natural game corridors and shooting lanes. This property is a hunter's paradise, with abundant wildlife and diverse terrain. The mix of young regrowth, mature hardwoods, and food plots attracts a variety of wildlife, ensuring an exciting hunting experience. Call Clif to set up a private showing!