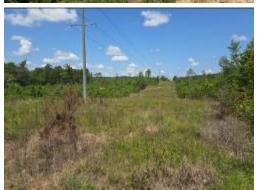

Discover this prime 115+/- acre property in Franklin County, Mississippi. Located in the McCall Creek Community, this property offers a perfect blend of tranquility and convenience. Enjoy the peace of rural living while just a short drive from nearby towns and amenities, providing the ideal balance for a weekend getaway or a permanent residence. The property features 3-year-old natural regrowth, providing excellent cover, wildlife habitat, and future timber investment potential. Protecting water quality and wildlife habitats, the SMZ adds ecological value and beauty to the land while creating a sanctuary for deer, turkey, and other native wildlife. Strategically placed food plots support healthy wildlife populations and offer prime hunting spots. A well-maintained internal road system ensures easy access throughout the property. The power line running through the property provides clearings as natural game corridors and shooting lanes. This property is a hunter's paradise, with abundant wildlife and diverse terrain. The mix of young regrowth, mature hardwoods, and food plots attracts a variety of wildlife, ensuring an exciting hunting experience. Call Clif to set up a private showing!