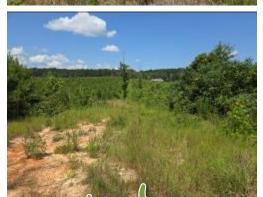

Discover this prime 115+/- acre property in Franklin County, Mississippi. Located in the McCall Creek Community, this property offers a perfect blend of tranquility and convenience. Enjoy the peace of rural living while just a short drive from nearby towns and amenities, providing the ideal balance for a weekend getaway or a permanent residence. The property features 3-year-old natural regrowth, providing excellent cover, wildlife habitat, and future timber investment potential. Protecting water quality and wildlife habitats, the SMZ adds ecological value and beauty to the land while creating a sanctuary for deer, turkey, and other native wildlife. Strategically placed food plots support healthy wildlife populations and offer prime hunting spots. A well-maintained internal road system ensures easy access throughout the property. The power line running through the property provides clearings as natural game corridors and shooting lanes. This property is a hunter's paradise, with abundant wildlife and diverse terrain. The mix of young regrowth, mature hardwoods, and food plots attracts a variety of wildlife, ensuring an exciting hunting experience. Call Clif to set up a private showing!