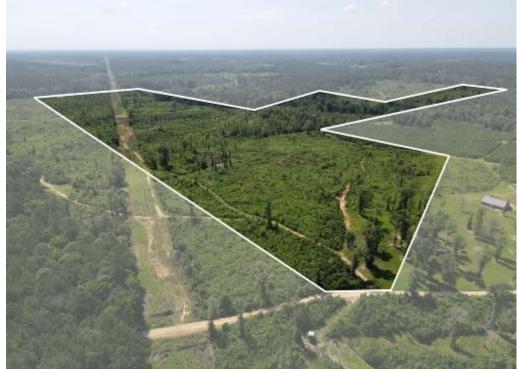

Discover this prime 115+/- acre property in Franklin County, Mississippi. Located in the McCall Creek Community, this property offers a perfect blend of tranquility and convenience. Enjoy the peace of rural living while just a short drive from nearby towns and amenities, providing the ideal balance for a weekend getaway or a permanent residence. The property features 3-year-old natural regrowth, providing excellent cover, wildlife habitat, and future timber investment potential. Protecting water quality and wildlife habitats, the SMZ adds ecological value and beauty to the land while creating a sanctuary for deer, turkey, and other native wildlife. Strategically placed food plots support healthy wildlife populations and offer prime hunting spots. A well-maintained internal road system ensures easy access throughout the property. The power line running through the property provides clearings as natural game corridors and shooting lanes. This property is a hunter's paradise, with abundant wildlife and diverse terrain. The mix of young regrowth, mature hardwoods, and food plots attracts a variety of wildlife, ensuring an exciting hunting experience. Call Clif to set up a private showing!