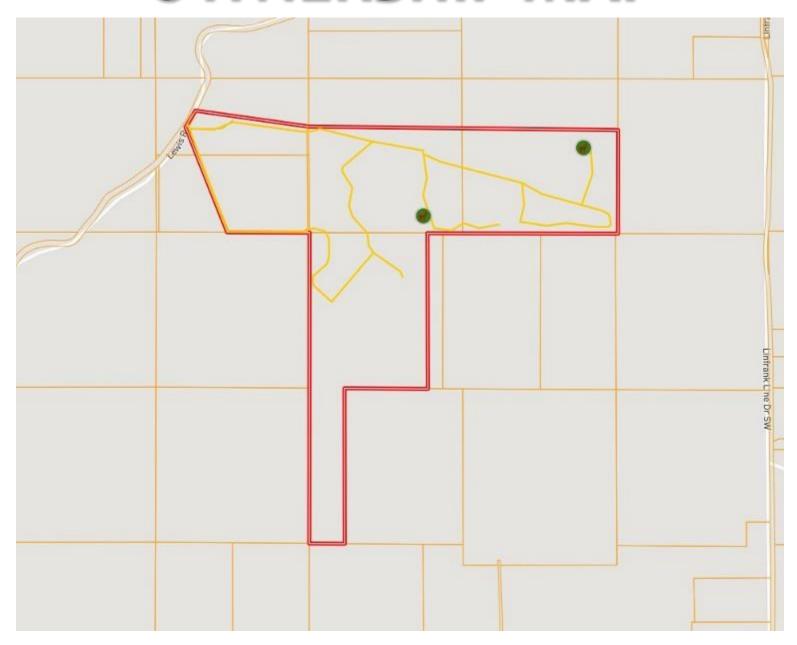

m ensures easy access throughout the property. The power line running through the property provides clearings as natural game corridors and shooting lanes. This property is a hunter's paradise, with abundant wildlife and diverse terrain. The mix of young regrowth, mature hardwoods, and food plots attracts a variety of wildlife, ensuring an exciting hunting experience. Call Clif to set up a private showing!





















A Real Estate Expert You Can Trust!

### CLIF CANNON MANAGING BROKER

O: 601.990.5070 C: 601.565.1070

Clif@TomSmithLand.com

TomSmithLandandHomes.com



Expect More. Get More.



### **AERIAL MAP**



A Real Estate Expert You Can Trust!

#### **CLIF CANNON**

O: 601.990.5070 C: 601.565.1070

Clif@TomSmithLand.com

TomSmithLandandHomes.com





## **OWNERSHIP MAP**



A Real Estate Expert You Can Trust!

#### **CLIF CANNON**

MANAGING BROKER

O: 601.990.5070 C: 601.565.1070

Clif@TomSmithLand.com

TomSmithLandandHomes.com



# **TOPOGRAPHY MAP**



A Real Estate Expert
You Can Trust!

#### CLIF CANNON

MANAGING BROKER

O: 601.990.5070 C: 601.565.1070

Clif@TomSmithLand.com

TomSmithLandandHomes.com



2011-2024
AMERICA'S
BEST
BROKERAGES

### **DIRECTIONAL MAP**



<u>Directions from the intersection of I-55 and US-98 in Summit, MS</u>: Take exit 20B and travel west on US-98 for 11.1 miles. Turn right onto Burt Jordan Road and travel 4.9 miles. Turn right onto Bouge Chitto Road and travel 1.4 miles. Turn left onto Lewis/Olympia Road and travel for 1.2 miles. The property will be on the right. <u>GOOGLE MAP LINK</u>