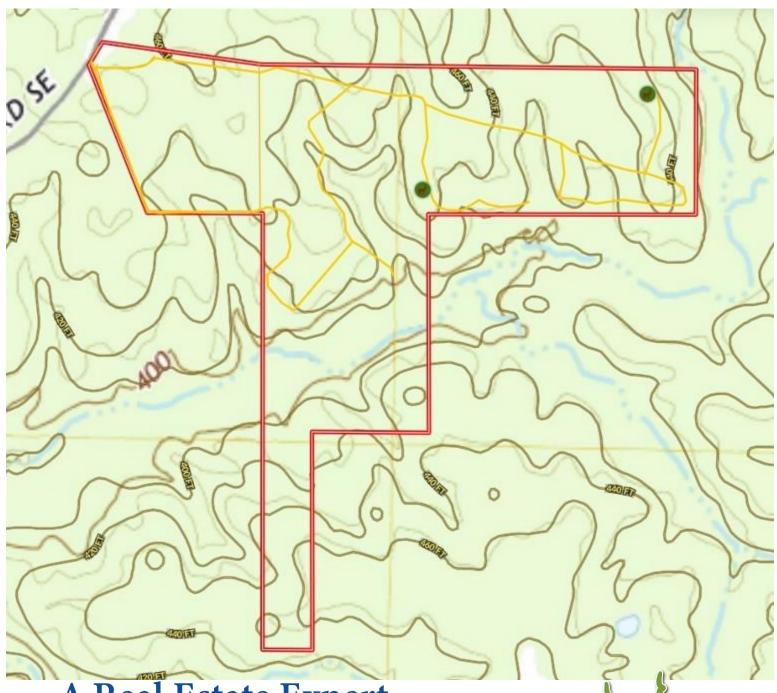

paradise, with abundant wildlife and diverse terrain. The mix of young regrowth, mature hardwoods, and food plots attracts a variety of wildlife, ensuring an exciting hunting experience. Call Clif to set up a private showing!





















A Real Estate Expert You Can Trust!

### CLIF CANNON MANAGING BROKER

O: 601.990.5070 C: 601.565.1070

Clif@TomSmithLand.com

TomSmithLandandHomes.com



Expect More. Get More.



### **AERIAL MAP**



A Real Estate Expert You Can Trust!

#### **CLIF CANNON**

O: 601.990.5070 C: 601.565.1070

Clif@TomSmithLand.com

TomSmithLandandHomes.com





## **OWNERSHIP MAP**



A Real Estate Expert You Can Trust!

#### **CLIF CANNON**

MANAGING BROKER

O: 601.990.5070 C: 601.565.1070

Clif@TomSmithLand.com

TomSmithLandandHomes.com



# **TOPOGRAPHY MAP**



A Real Estate Expert
You Can Trust!

#### CLIF CANNON

MANAGING BROKER

O: 601.990.5070 C: 601.565.1070

Clif@TomSmithLand.com

TomSmithLandandHomes.com



2011-2024
AMERICA'S
BEST
BROKERAGES

### **DIRECTIONAL MAP**



<u>Directions from the intersection of I-55 and US-98 in Summit, MS</u>: Take exit 20B and travel west on US-98 for 11.1 miles. Turn right onto Burt Jordan Road and travel 4.9 miles. Turn right onto Bouge Chitto Road and travel 1.4 miles. Turn left onto Lewis/Olympia Road and travel for 1.2 miles. The property will be on the right. <u>GOOGLE MAP LINK</u>