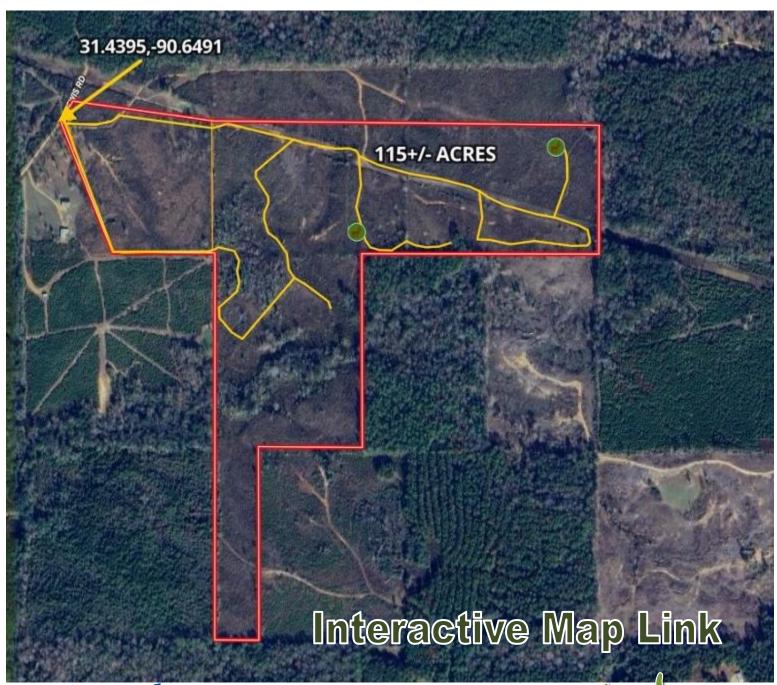

key, and other native wildlife. Strategically placed food plots support healthy wildlife populations and offer prime hunting spots. A well-maintained internal road system ensures easy access throughout the property. The power line running through the property provides clearings as natural game corridors and shooting lanes. This property is a hunter's paradise, with abundant wildlife and diverse terrain. The mix of young regrowth, mature hardwoods, and food plots attracts a variety of wildlife, ensuring an exciting hunting experience. Call Clif to set up a private showing!





















A Real Estate Expert You Can Trust!

### CLIF CANNON MANAGING BROKER

O: 601.990.5070 C: 601.565.1070

Clif@TomSmithLand.com

TomSmithLandandHomes.com



Expect More. Get More.



### **AERIAL MAP**



A Real Estate Expert You Can Trust!

#### **CLIF CANNON**

O: 601.990.5070 C: 601.565.1070

Clif@TomSmithLand.com

TomSmithLandandHomes.com





## **OWNERSHIP MAP**



A Real Estate Expert You Can Trust!

#### **CLIF CANNON**

MANAGING BROKER

O: 601.990.5070 C: 601.565.1070

Clif@TomSmithLand.com

TomSmithLandandHomes.com



# **TOPOGRAPHY MAP**



A Real Estate Expert
You Can Trust!

#### CLIF CANNON

MANAGING BROKER

O: 601.990.5070 C: 601.565.1070

Clif@TomSmithLand.com

TomSmithLandandHomes.com



2011-2024
AMERICA'S
BEST
BROKERAGES

### **DIRECTIONAL MAP**



<u>Directions from the intersection of I-55 and US-98 in Summit, MS</u>: Take exit 20B and travel west on US-98 for 11.1 miles. Turn right onto Burt Jordan Road and travel 4.9 miles. Turn right onto Bouge Chitto Road and trav