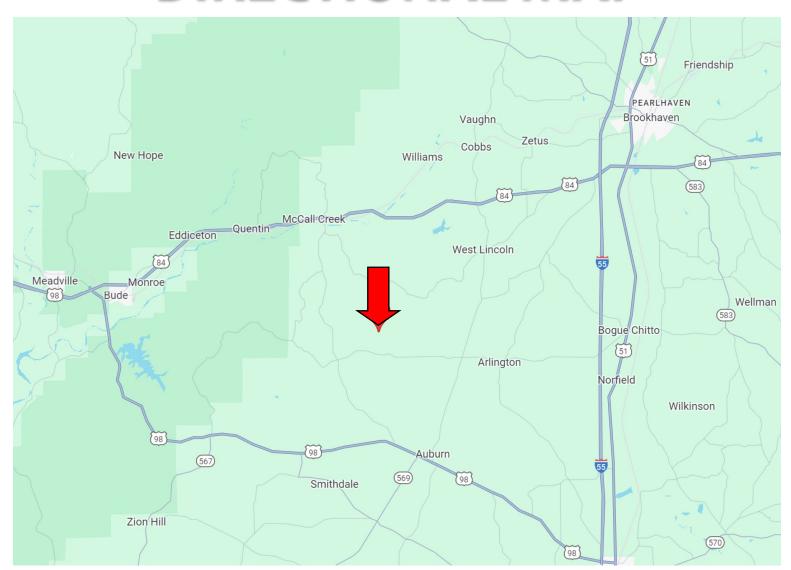

### **DIRECTIONAL MAP**

<u>Directions from the intersection of I-55 and US-98 in Summit, MS</u>: Take exit 20B and travel west on US-98 for 11.1 miles. Turn right onto Burt Jordan Road and travel 4.9 miles. Turn right onto Bouge Chitto Road and travel 1.4 miles. Turn left onto Lewis/Olympia Road and travel for 1.2 miles. The property will be on the right. <u>GOOGLE MAP LINK</u>