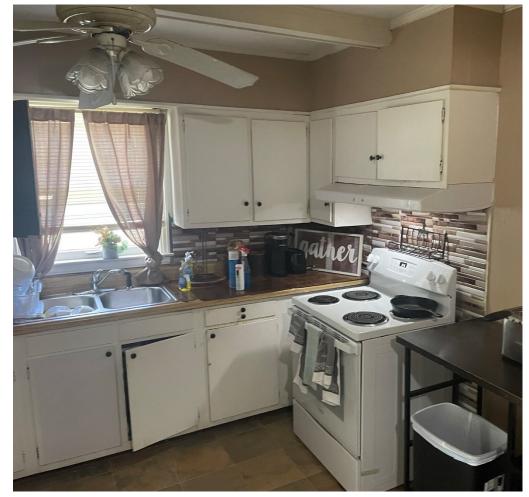

202 Ashley Street, Cleveland, MS 38732

\$130,000

Discover this cozy 1,441 sq ft home on a quiet street in Cleveland, MS, offering comfort and convenience. With three bedrooms and two baths, the house also features a versatile bonus room that can serve as a fourth bedroom or a home office. The inviting kitchen/dining room combo is ideal for family meals and entertaining, while the separate den provides additional space for relaxation or gatherings. Located just a short drive from Delta State University, this home also offers easy access to shopping and dining options, making it a prime choice for those seeking comfort and convenience. Don't miss out on this excellent opportunity to own a beautiful home in a desirable location in Bolivar County! Call Bruce to schedule a tour today!