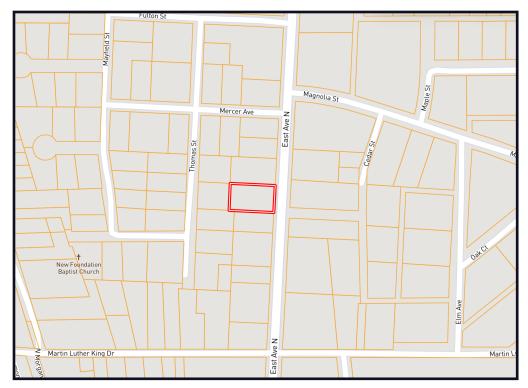

### **Ownership** Map

# Directional Map

<u>Directions from Hwy 8 and Hwy 61 in Cleveland, MS</u>: Travel Hwy 8/E Sunflower Rd. for 1.3 miles. Turn left onto W Sunflower Rd and travel 0.2 miles. Turn left onto Canal Ave., then turn right at the first cross street onto Ashley Street. The home will be on the right.

202 Ashley Street, Cleveland, MS 38732—Click for Google Map Link