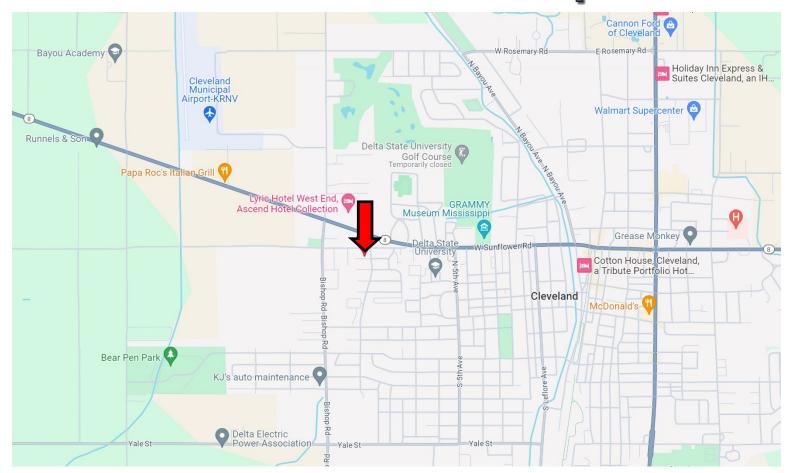

# Directional Map

<u>Directions from Hwy 8 and Hwy 61 in Cleveland, MS</u>: Travel Hwy 8/E Sunflower Rd. for 1.3 miles. Turn left onto W Sunflower Rd and travel 0.2 miles. Turn left onto Canal Ave., then turn right at the first cross street onto Ashley Street. The home will be on the right.